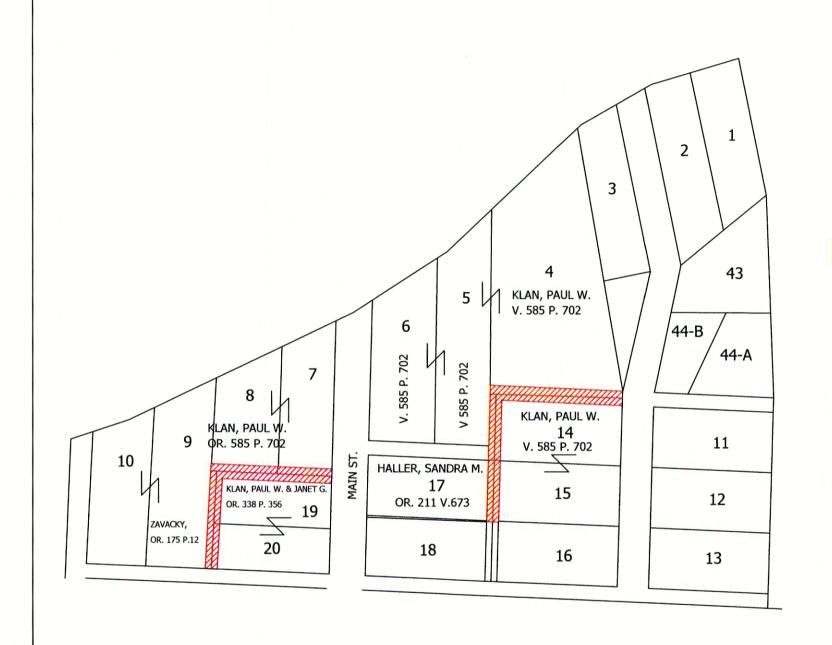

For the first alley start on the southwest corner of Lot #20 going 75 feet north to the southwest corner of the lot #8 in a width of 10 feet. Thence from that point going in an eastern direction of 90 feet to the northeastern corner of lot #19 in a width of 12 feet.

For the second alley starting at the southwestern corner of the lot #15 and going in northern direction for the distance of 112 feet to the southwestern corner of lot #4 in a width of 10 feet. Thence from that point going in an eastern direction of 110 feet to the northeast corner of the lot #14 in a width of 12 feet.