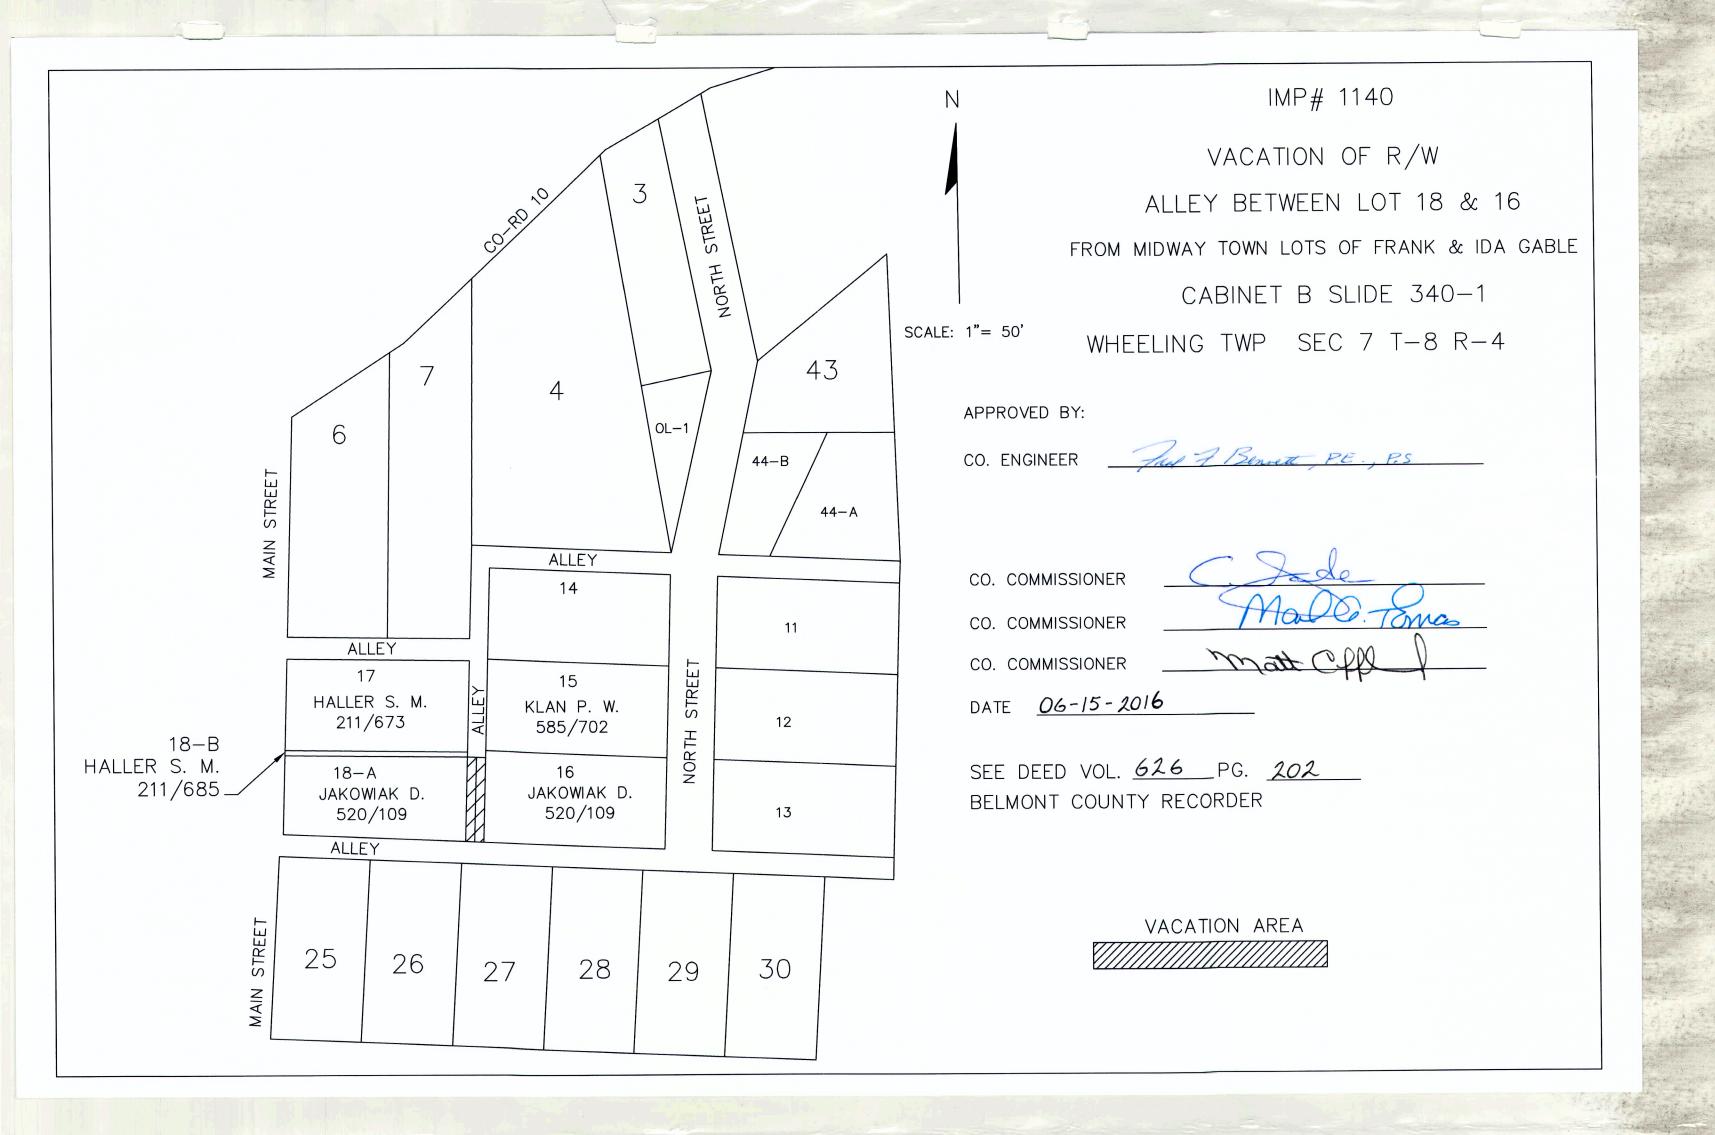

|                    |              | Belmont                           | , Ohio                    | Monday, May 16, 2016                   |
|--------------------|--------------|-----------------------------------|---------------------------|----------------------------------------|
| To the Ho          | norable Boa  | ard of County Commissioners       | of Belmont County,        | Ohio:                                  |
|                    | The unders   | igned petitioners, freeholders of | said County residing      | in the residing in the vicinity of the |
| proposed improveme | nt hereinaf  | ter described, respectfully repre | sent that the public o    | convenience and welfare require the    |
| Vacate             | of           | Alley located in Wheeling Twp     | . Section 7 Twp. 8 Rg. 04 | 4 of Midway In Cabniet B Slide 340     |
| Public Road on the | ine hereina  | fter described, and make applic   | ation to you institute    | and order proper proceedings in the    |
| permises, for      |              |                                   | Vacate                    |                                        |
| such road          | d, the same  | not being a road on the State H   | ighway System.            |                                        |
| The following i    | s the genera | al route and termini of said road | l:                        |                                        |
| Beginning at       | _            |                                   |                           |                                        |

The following is the general route and termini of said road:
Starting at South West corner of Lot # 18-A and going north 50Ft to the North West corner of Lot # 16 With a 10Ft width.

| Dated this | 16th day of        | May A. D. 2016                                                |  |  |
|------------|--------------------|---------------------------------------------------------------|--|--|
| P          | ETITIONERS' NAMES  | TAXING DISTRICT OF COUNTY IN WHICH PETITIONER OWN REAL ESTATE |  |  |
| 1          | Kem Cartalo        | 71137 Main St.<br>St.Clairsville Oh. 43950                    |  |  |
| 2          | Kimberly L. Jones  | 72120 Kinsman Rd.<br>St.Clairsville Oh. 43950                 |  |  |
| 3          | Patricia Jaskowiak | 71571 Main St.<br>St.Clairsville Oh. 43950                    |  |  |
| 4          | Sandra Haller      | 71581 Main St.<br>St.Clairsville Oh. 43950                    |  |  |
| 5          | Shaw Schoolcraft   | 48653 Dewey Ave.<br>St.Clairsville Oh. 43950                  |  |  |
| 6          | Andrew Jakubic     | 48670 Dewey Ave.<br>St.Clairsville Oh. 43950                  |  |  |
| 7          | James J. Sloan     | 48640 Walnut St.<br>St.Clairsville Oh. 43950                  |  |  |
| 8          | Stella Zavacky     | 48655 Walnut St.<br>St.Clairsville Oh. 43950                  |  |  |
| 9          | Michael Androsko   | 48599 Center St.<br>St.Clairsville Oh. 43950                  |  |  |
| 10         | Tom Falcone        | 48675 Dewey Ave.<br>St.Clairsville Oh. 43950                  |  |  |
| 11         | Joann Zavacky      | 48570 Fairpoint Maynard Rd.<br>St.Clairsville Oh. 43950       |  |  |
| 12         | Margaret Gamcik    | 48660 Dewey Ave.<br>St.Clairsville Oh. 43950                  |  |  |
| 13         | Andy Gamcik        | 48660 Dewey Ave.<br>St.Clairsville Oh. 43950                  |  |  |
| 14         | Scott Horne        | 72528 Kinsman Road<br>St.Clairsville Oh. 43950                |  |  |
| 15         | Darren Kornetti    | 48531 Fairpoint Maynard Rd.<br>St.Clairsville Oh. 43950       |  |  |
| 16         | Robin Eaton        | 48655 Hillcrest Dr.<br>St.Claisville Oh. 43950                |  |  |
| 17         |                    |                                                               |  |  |
| 18         |                    |                                                               |  |  |
| 19         |                    |                                                               |  |  |
| 20         |                    |                                                               |  |  |