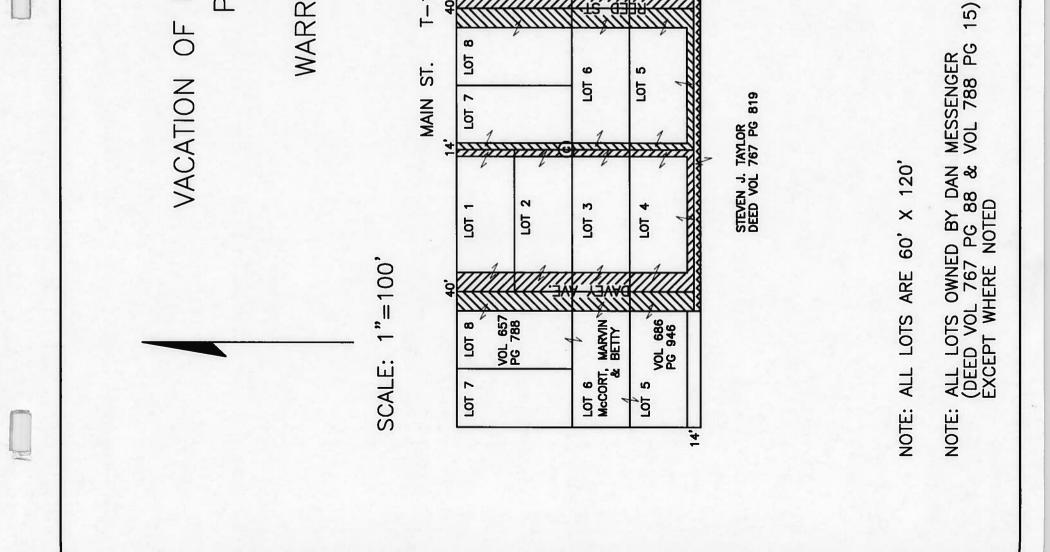

Beginning at

Vacation of the following roads located in Reed's Proposed Addition to Baileys Mills located in Warren Twp. Section 31, T-8, R-6 and recorded in Cabinet B Slide 91 of the Belmont Co. Recorders Office: the following 40 ft right of ways that are south of Main St known as Davey Ave., Reed St., and County Rd. Also the 14 ft. right of ways south of Main St. located in Blocks "C" and "D" which includes the east-west 14 ft. alley on the south side of Davey Ave. to the proposed area of vacation for the County Rd.

resulted as follows: Mr. coe.yo Mr. Thomas, yes Mr. Probat. yes Adopted the \_\_\_\_\_ day of \_\_\_\_\_\_ Clerk, Board of County Commissioners. Beene County, Ohio

Benett P.E., P.S SEE DEED VOL. 788 PG. 319 60-91-4 CO. COMMISSIONER CO. COMMISSIONER CO. COMMISSIONER. CO. ENGINEER\_ APPROVED BY: VACATION OF R/W IN REED'S PROPOSED ADDITION PLAT OF BAILEY'S MILLS CABINET B SLIDE 91 DATE WARREN TWP. SEC 31 T-8 R-6 DEED AOF 169 PC 636 IMP NO. 1073 11 12 g 80 თ ~ ГО Ы Lot LOT LOT Б Го LOT 5 THE REAL PROPERTY OF THE PROPE LOT 3 LOT 2 LOT 4 LOT 1 T-151 LOT 8 MAIN ST. LOT 6 S LOT TAYLOR 767 PG 819 LOT 7