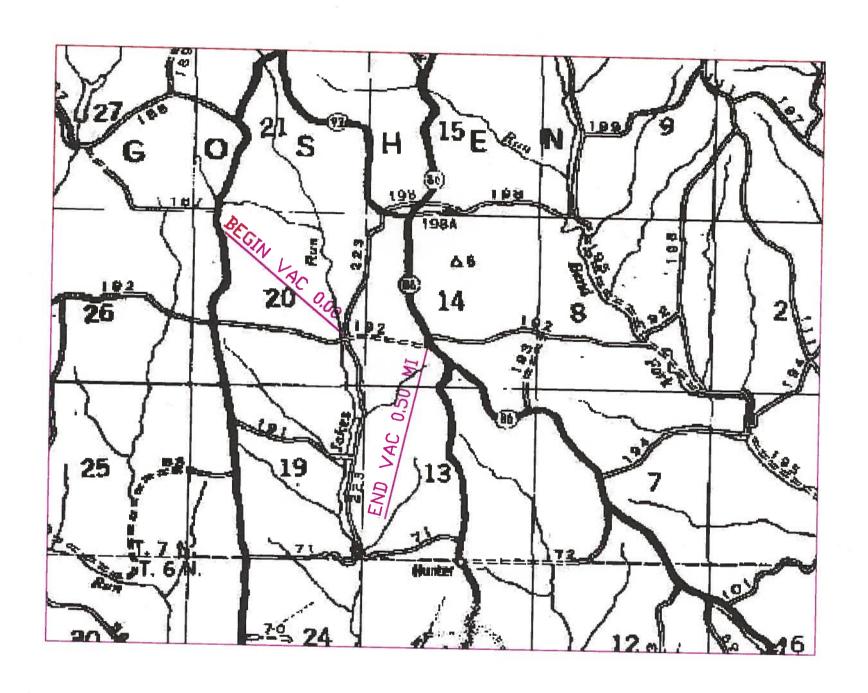

Beginning at\_ the intersection of Twp. Rd. 192 and Twp. Rd. 223 in Goshen Township Section 20 Twp. 7 Rg. 5 thence in a easterly direction a distance of 2640 feet to the intersection of Twp. 192 and County Road 86, located in Section 14 Twp. 7 Rg. 5.