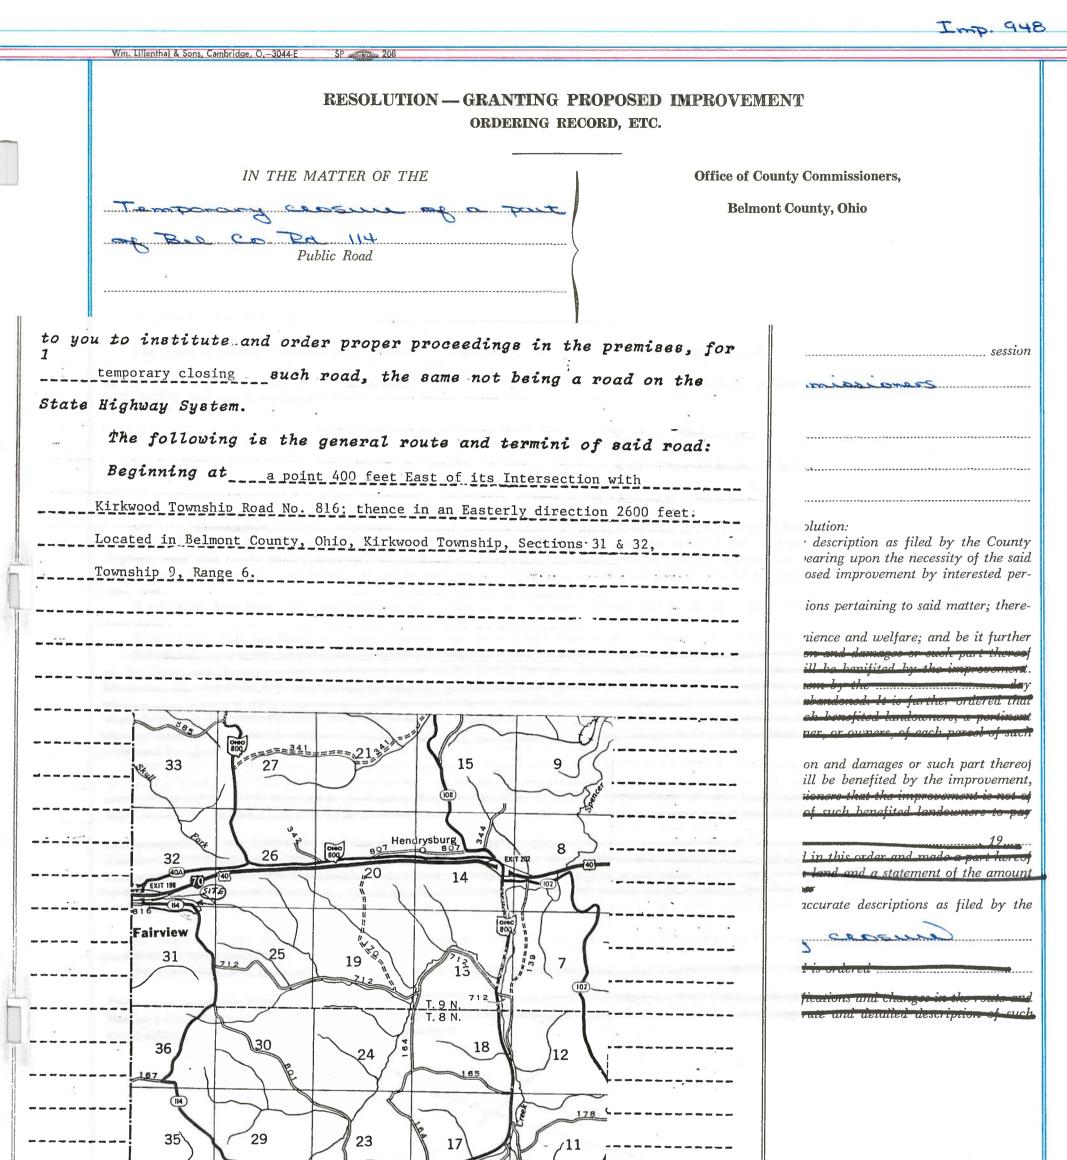

|                | -                                              |                                | MON                                |                              |
|----------------|------------------------------------------------|--------------------------------|------------------------------------|------------------------------|
|                | l:                                             | PUBLIC ROAD PETI               | TION                               |                              |
|                | Beenand                                        | x . Co                         | , Ohio,                            | , 19                         |
| Fo the Honor   | able Board of County Commissioners of I        | Belmont County, Ohio:          |                                    |                              |
| The under      | rsigned petitioners, freeholders of said Count | ty residing in the vicinity of | of the proposed improvement hereir | nafter described, respectful |
| epresent that  | the public convenience and welfare require     | the tampor                     | y cessure                          |                              |
|                | the my Beamont Co. R                           |                                |                                    |                              |
| application to | you to institute and order proper proceeding   | gs in the premises, for        | temporary case                     |                              |
|                | same not being a road on the State Highway     |                                | -3                                 |                              |
| The follow     | wing is the general route and termini of said  | l road:                        |                                    |                              |
| Beginning      | at at                                          |                                |                                    |                              |
|                |                                                |                                |                                    |                              |
|                | Beginning atap                                 | oint 400 feet East of          | its Intersection with              |                              |
|                | Kirkwood Township Road N                       | lo. 816; thence in an          | Easterly direction 2600 feet       | <b>t</b> :                   |
|                | Located in Belmont Count:                      | y, Ohio, Kirkwood Tow          | mship, Sections 31 & 32,           |                              |
|                | Township 9, Range 6.                           |                                | а мала 15 ж. ж. тары               |                              |
|                | * * * * * * * * * * * * * * * * * * * *        |                                |                                    |                              |
|                |                                                |                                |                                    |                              |