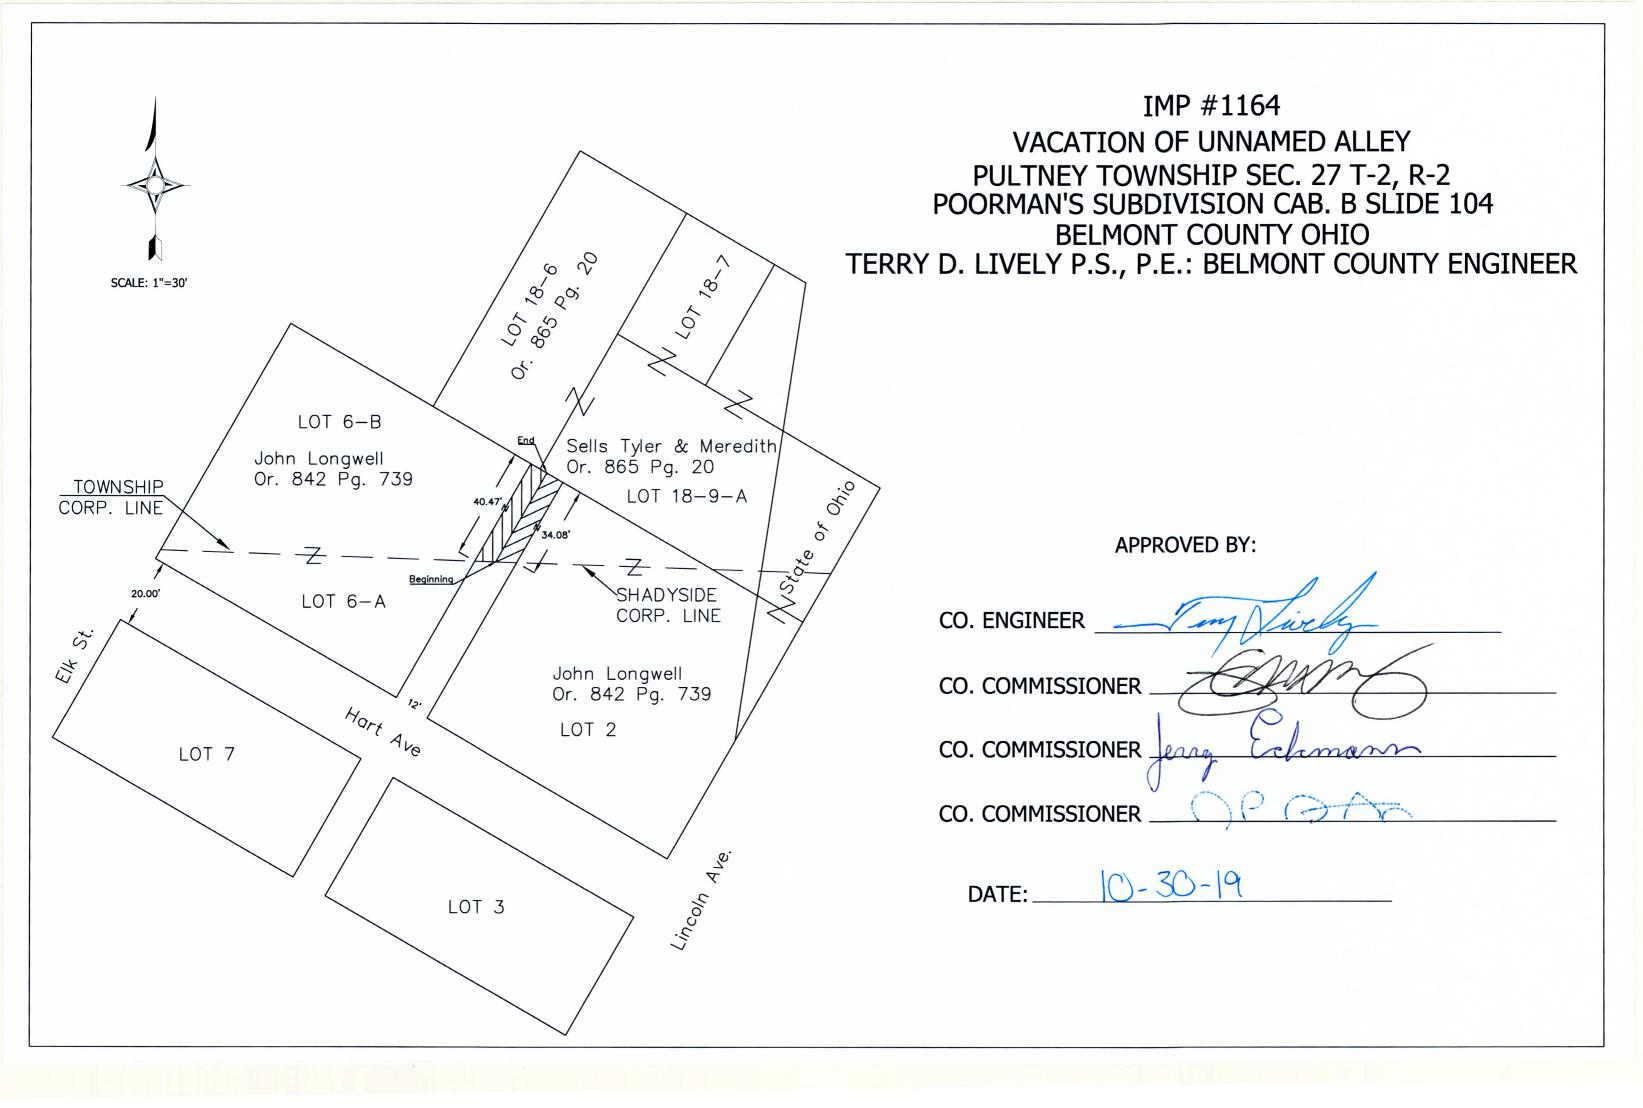

#### To the Honorable Board of County Commissioners of Belmont County, Ohio

|                    | The unders  | igned petitioners, freeholders of said County residing in the residing in the vicinity of the |
|--------------------|-------------|-----------------------------------------------------------------------------------------------|
| proposed improveme | ent hereina | fter described, respectfully represent that the public convenience and welfare require the    |
| Vacation           | of          | Unamed Alley in Poorman's subdivison Pultney Sec. 27-2-2 Cab B SLD 104                        |
| Public Road on the | line herein | after described, and make application to you institute and order proper proceedings in th     |
| permises, for      |             | Vacate                                                                                        |

such road, the same not being a road on the State Highway System.

The following is the general route and termini of said road:

Beginning at

Starting at the Dead end of the alley at the north east corner of lot 5 going in a southern direction for  $40 \mathrm{ft}$  to the Pultney/Mead township line near the southeast corner of lot 5 with a width of  $12 \mathrm{ft}$ 