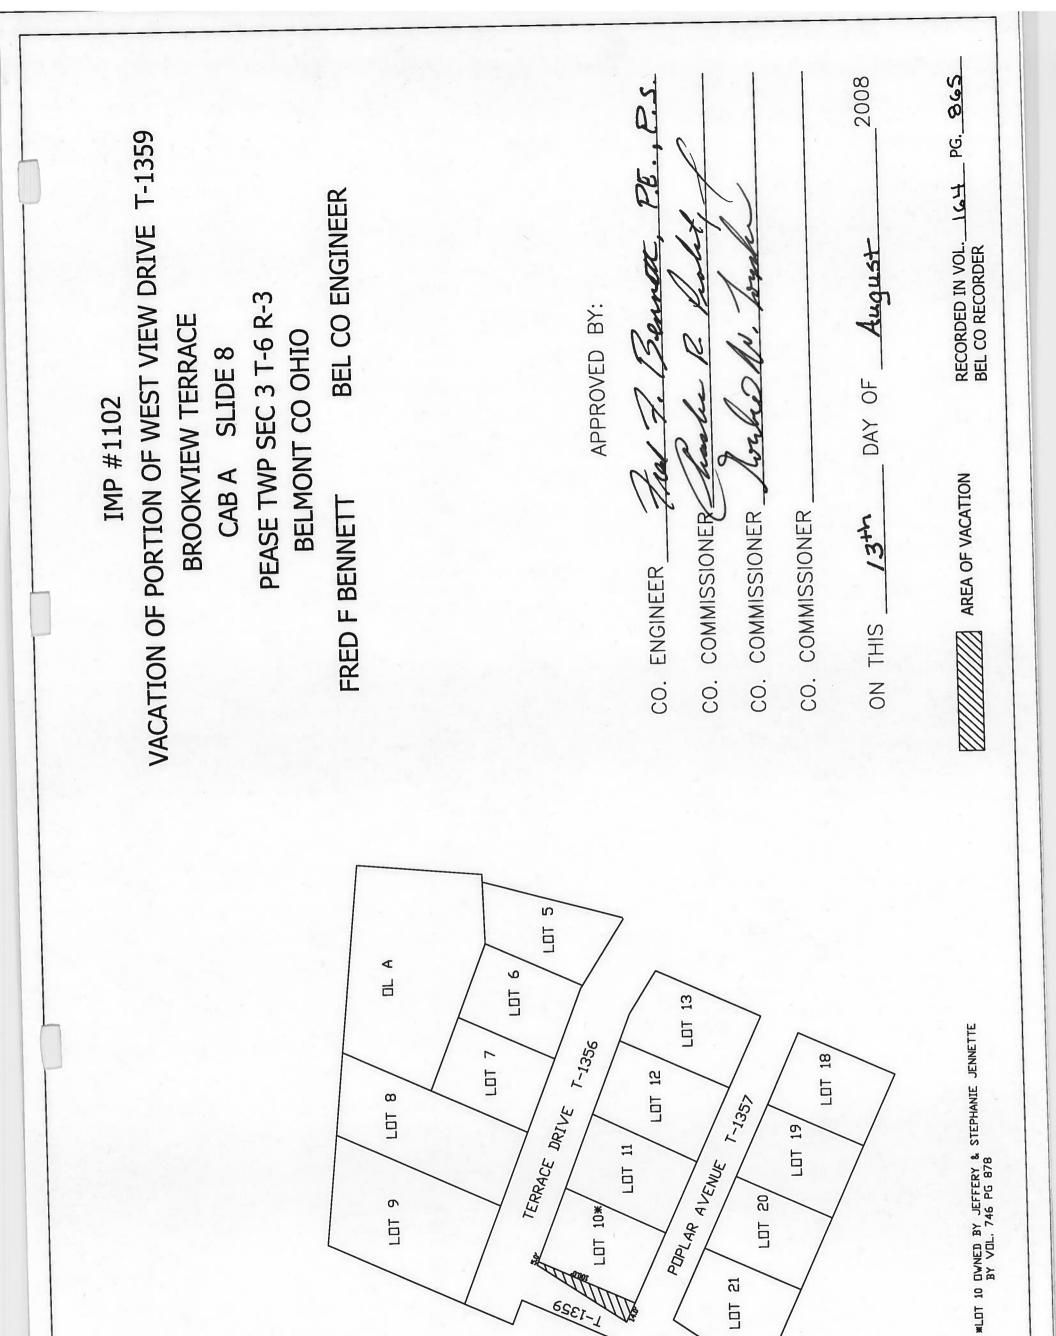

The following is the general route and termini of said road:

Being a 20' x 100' strip located adjacent to the westerly side of Lot #10 and also being the easterly 20' of Pease Township Road 1359 known as West View Drive recorded in "Plat of Brookview Terrace" as Cabinet A Slide 8 in the Belmont County Recorder's Office.