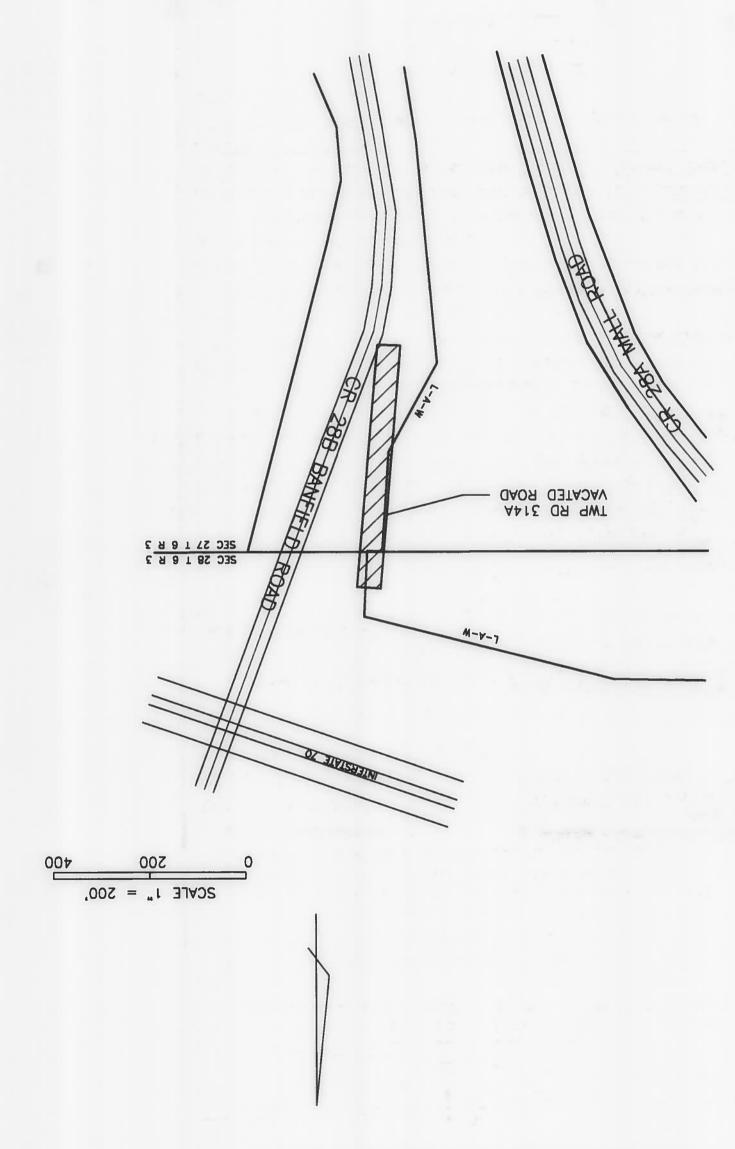

T

Be

applica

such rc

To the Honorable Board of County Commissioners of Belmont County, Ohio:

, Ohio

The undersigned petitioners, freeholders of said County residing in the vicinity of the proposed improvement hereinafter described, represent that the public convenience and welfare require the vacation of Richland Twp. Road 314-A located in Section 27 Twp. 6 Rg. 3

a Public Road on the line hereinafter described, and make application to you to institute and order proper proceedings in the premises, for vacation such road, the same not being a road on the State Highway System.

The following in the general route and termini of said road:

Beginning at the intersection with said Twp. Rd. 314-A and Mall Road Co. Rd. 28-B, thence in a northerly direction a distance of 580 feet to the terminus of said road.