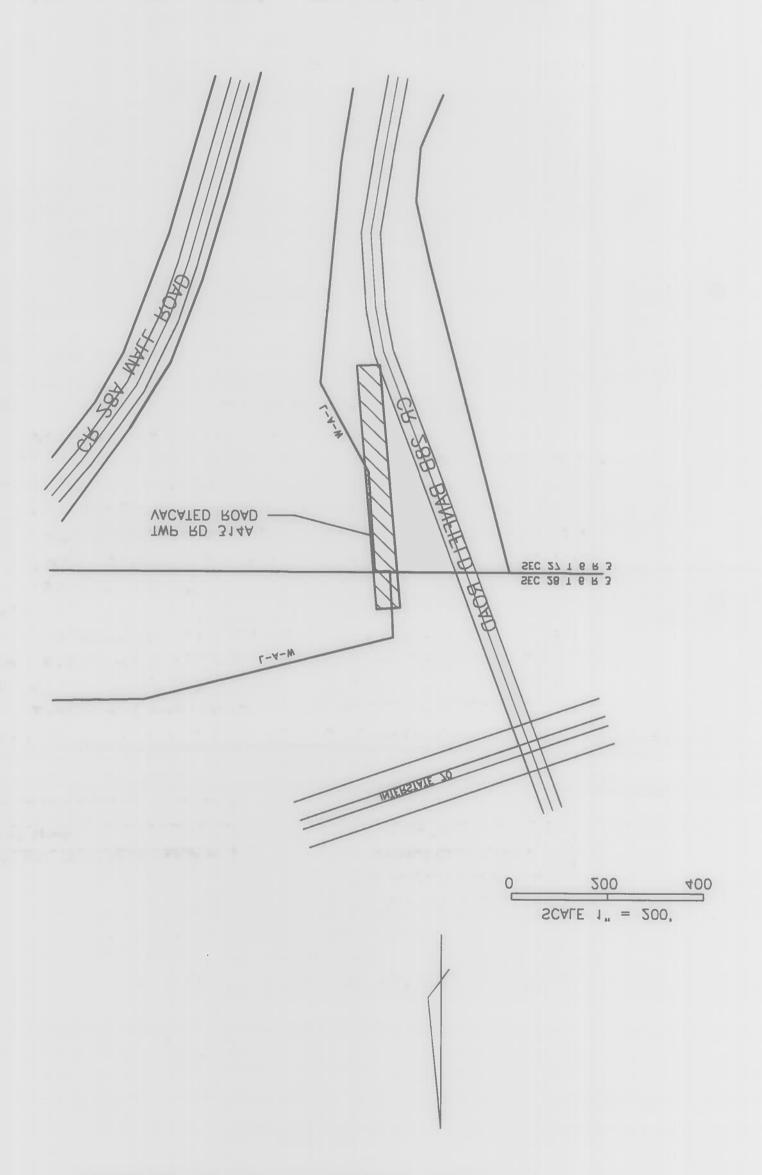

T

Be

applica

such rc

To the Honorable Board of County Commissioners of Belmont County, Ohio:

, Ohio

The undersigned petitioners, freeholders of said County residing in the vicinity of the proposed improvement hereinafter described, represent that the public convenience and welfare require the vacation of Richland Twp. Road 314-A located in Section 27 Twp. 6 Rg. 3

a Public Road on the line hereinafter described, and make application to you to institute and order proper proceedings in the premises, for vacation such road, the same not being a road on the State Highway System.

The following in the general route and termini of said road:

Beginning at the intersection with said Twp. Rd. 314-A and Mall Road Co. Rd. 28-B, thence in a northerly direction a distance of 580 feet to the terminus of said road.