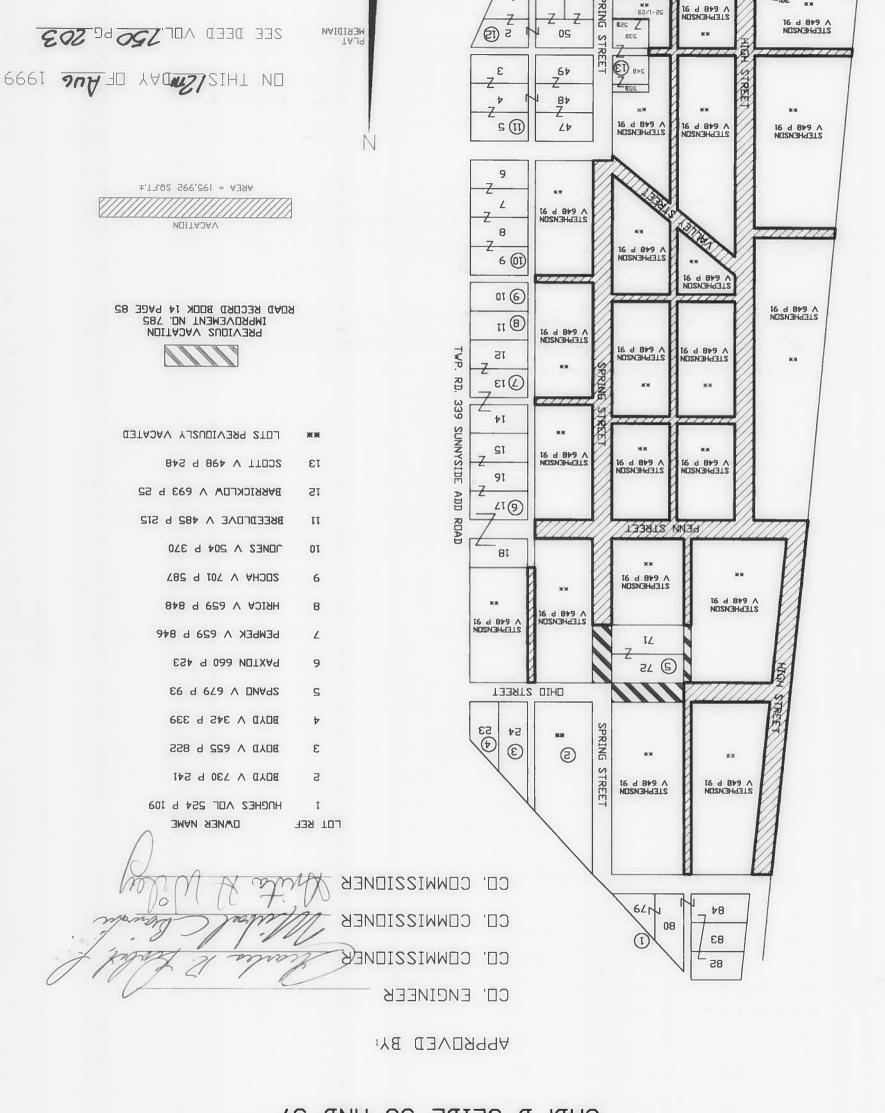

## IMP NO, 1030 VACATION OF STREETS AND ALLEYS LOCATED IN

# DOUNDA LUMBER CO. SUNNYSIDE ADDITION TO BANNOCK

RICHLAND TWP, SEC, 29 T, 7 R, 4
CAB, D SLIDE 56 AND 57

2CALE 1'=200'

TWP. RD. 339 LUDGE HILL RUAD

15