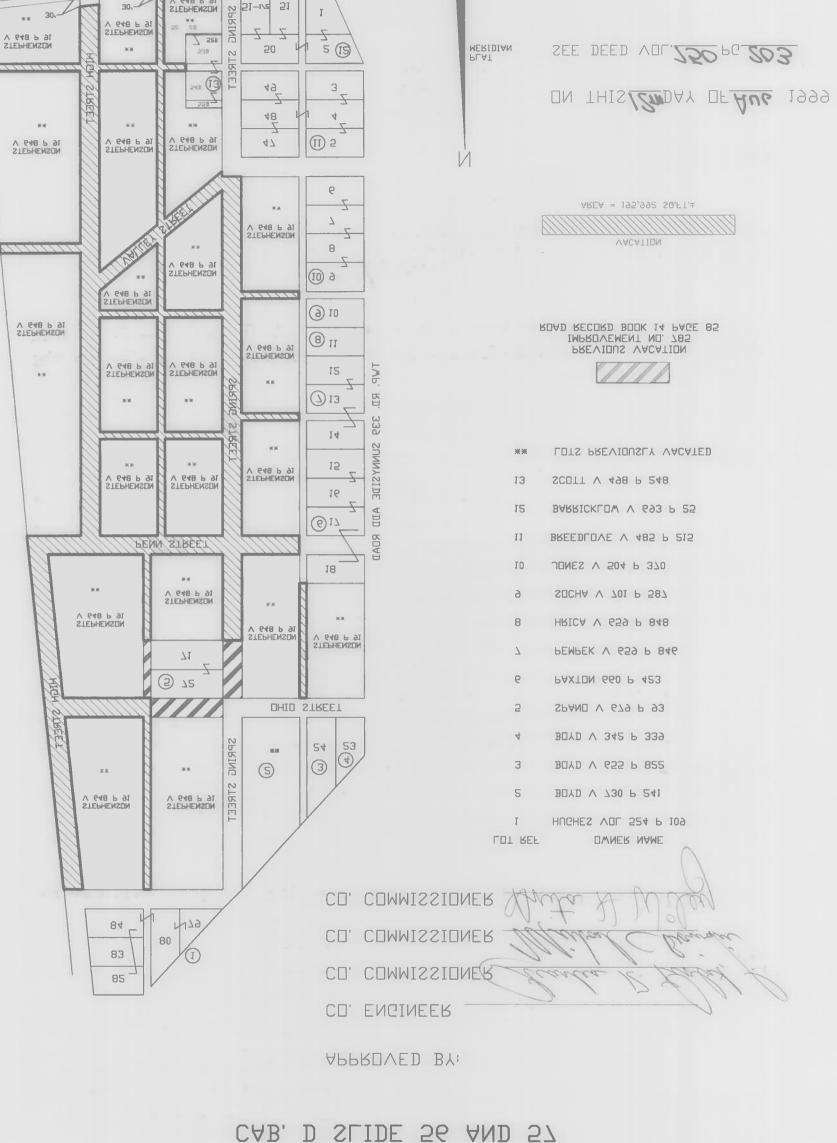

## IMP NO. 1030 VACATION OF STREETS AND ALLEYS LOCATED IN

# DOUNDA LUMBER CO. SUNNYSIDE ADDITION TO BANNOCK

RICHLAND TWP, SEC, 29 T, 7 R, 4
PLAT RECORD

SCALE 1'=200'

TWP, RD, 339 LODGE HILL ROAD