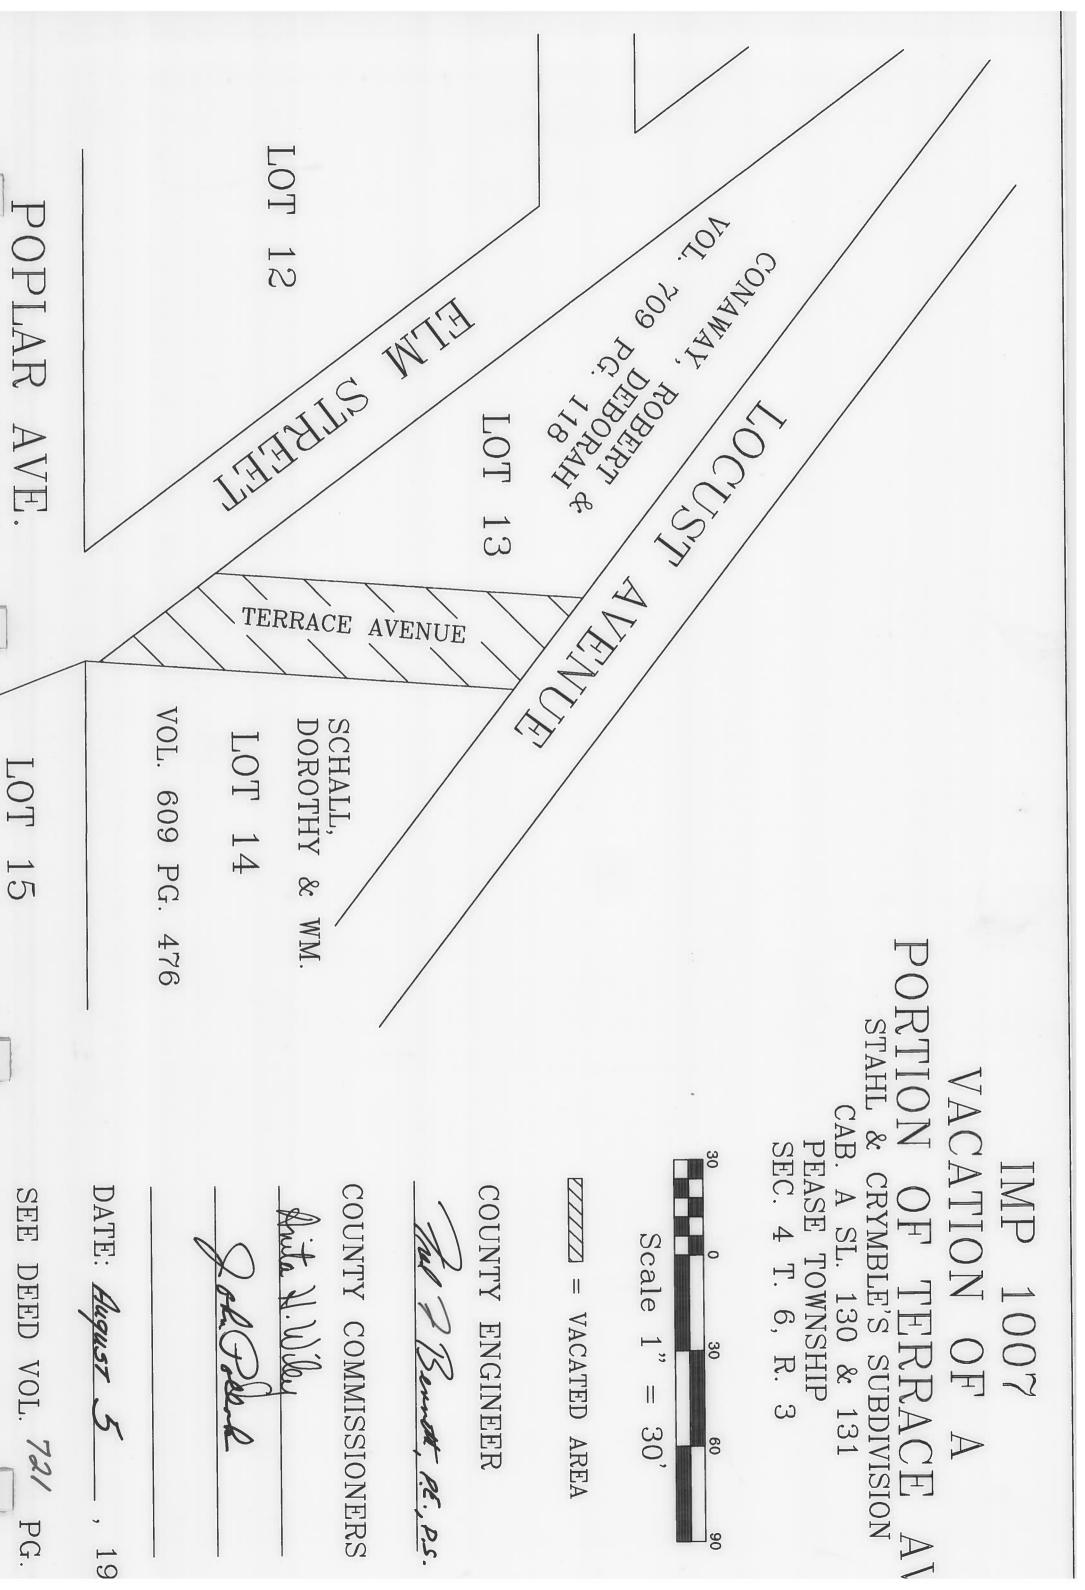

| PUBLIC ROAD PETITION                                                                                                                           |
|------------------------------------------------------------------------------------------------------------------------------------------------|
| BELMONT COUNTY, Ohio, July 1, 1996                                                                                                             |
| To the Honorable Board of County Commissioners of Belmont County, Ohio:                                                                        |
| The undersign petitioners, freeholders of said County residing in the vicinity of the proposed improvement hereinafter described, respectfully |
| represent that the public convenience and welfare require the VACATION OF A PORTION                                                            |
| of TERRACE Avenue (STAHL & Crymble Subpivision Lawsing Public Road on the line hereinafter described, and make                                 |
| application to you to institute and order proper proceedings in the premises, for WACHTING                                                     |
| such road, the same not being a road on the State Highway System.                                                                              |
| The following is the general route and termini of said road:                                                                                   |
| Beginning at                                                                                                                                   |
| Beginning at                                                                                                                                   |
| The north line of Elm Street, thence northwardly to the south line of Locust Avenue.                                                           |
| the entire width (30') of Terrace Avenue, as recorded in the Plat of Stahl & Crymble's                                                         |
| Subdivision at Lansing, cabinet A slides 130-131. Said subdivision being a part of                                                             |
| Section 4, Township 6, Range 3, Pease Township, Belmont County, Ohio.                                                                          |
|                                                                                                                                                |
|                                                                                                                                                |
|                                                                                                                                                |
|                                                                                                                                                |
|                                                                                                                                                |
|                                                                                                                                                |
|                                                                                                                                                |
|                                                                                                                                                |
|                                                                                                                                                |
|                                                                                                                                                |
|                                                                                                                                                |
| rat sta                                                                                                                                        |
|                                                                                                                                                |
| D. 1.11 Tula 1 1 1 1 1 1 1 1 1 1 1 1 1 1 1 1 1 1 1                                                                                             |
| Dated this                                                                                                                                     |
| PETITIONERS' NAMES  PETITIONER OWNS REAL ESTATE  PETITIONER OWNS REAL ESTATE                                                                   |
| man m Hornina 48680. Avaela Rd. LANSINA Ch. 43 134                                                                                             |
| Corner Printed Fox 186 to source 13934                                                                                                         |
| Sur Witavell Box 236 xonoing CM 43934                                                                                                          |
| Richard & Lune Box 21 Lansing OH Richard & Lune Box 72 Languin Ohir 13934                                                                      |
| Dorothy Woboda Einst Lansing Chio 43934                                                                                                        |
| Margaret Franke 68450 Elm of by 3934                                                                                                           |
| Prin & Franke Januing Whip 43934  Brechand q. D. Re 6842, ELM ST. Lawsing, O Hic 43934                                                         |
| Samuel Dake 68421 Flm ST, LAWING, 194 43934                                                                                                    |
| Collection 55260 Poplar St. Lansingle 43934                                                                                                    |
| Double Hainin 550 92 marsh and Lansing Oh 43934                                                                                                |
| Freda Bones 68490 Elm St Lansery Oh. 43934                                                                                                     |
| James E. Comes & 68490 Elan St Larry Ohio 43934                                                                                                |
| Hothryn & Jaylor 68460 Elm St. Gensing oh. K393K.                                                                                              |