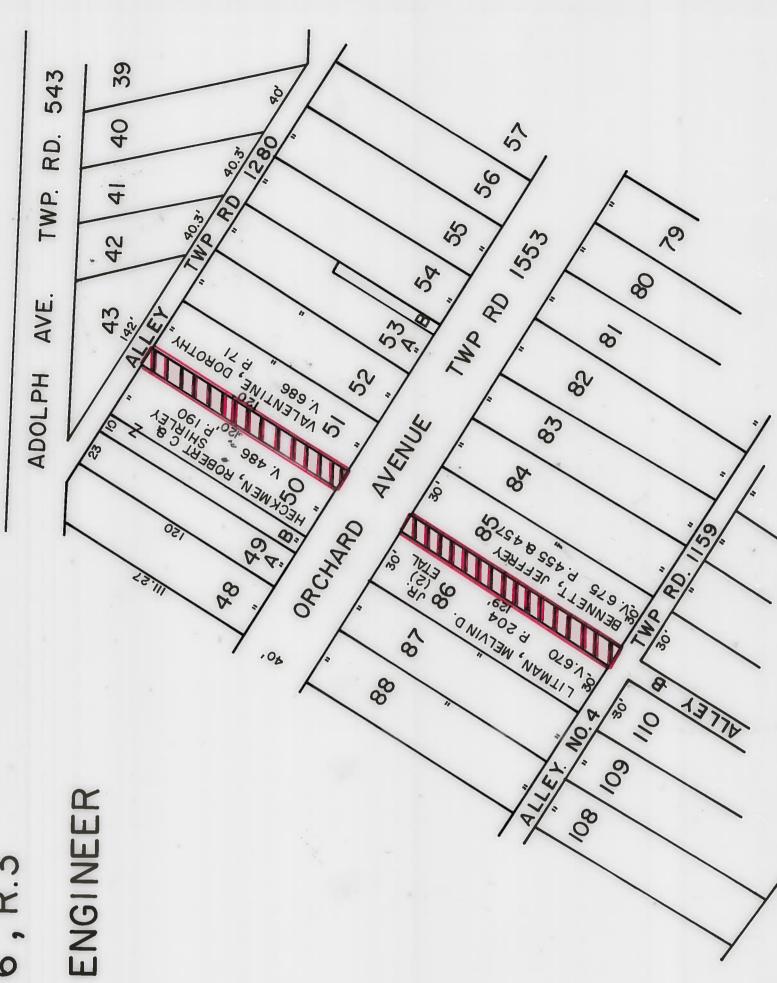

### REPORT OF COUNTY ENGINEER

| IN THE MATTER OF THE                                                             | County Engineer's Office,                                                 |
|----------------------------------------------------------------------------------|---------------------------------------------------------------------------|
| VACATING & ALLEYS IN                                                             | Belmont County, Ohio                                                      |
| WOLFHURST PEASE Township                                                         | Tuh 26 1095                                                               |
| Public Road                                                                      | , 19.55                                                                   |
|                                                                                  |                                                                           |
|                                                                                  |                                                                           |
| To the Board of County Commissioners of Belmont County, Ohio:                    |                                                                           |
|                                                                                  | 19, proceeded on the 20 TH                                                |
| day of July , 19 95, to make an accurre                                          | ate survey and plat of the Public Road proposed to be improved, and       |
| respectfully submits the following report:                                       |                                                                           |
| In the opinion of the undersigned the proposed improvement should                | be granted.                                                               |
| The width to which said improvement should be opened is                          | feet.                                                                     |
| - An accurate survey and plat, and an accurate and detailed description          | of each tract of land which the undersigned County Engineer-believes will |
| be necessary to be taken in the event the proposed improvement be made, together | ther with the name of each owner, accompany this report and are made      |
| a part hereof.                                                                   |                                                                           |
| An accurate and detailed description of the proposed improvement descri          | bing therein the center line and right of way lines follows:              |
| SEE ATTAC.                                                                       | HEO PLAT                                                                  |

The undersigned recommends the following changes in the proposed improvement which in his judgment should be made in the event the proposed improvement be granted, to-wit:

Fred F. Bennett

EYS IN WOLFHURST B SLIDE 110 TWP. 6 IMP 995 ASE TOWNSHIP SEC.
BELMONT COUNTY CABINE TION OF TWO AL RECORDED

F. BENNETT

1995 \_ PG. ON THIS GEL DAY OF Chugu APPROVED BY: SEE DEED VOL. 7/1 COMMISSIONER COMMISSIONER. COMMISSIONER CO. ENGINEER

VACATION SCALE : 1" = 50'

SP 208