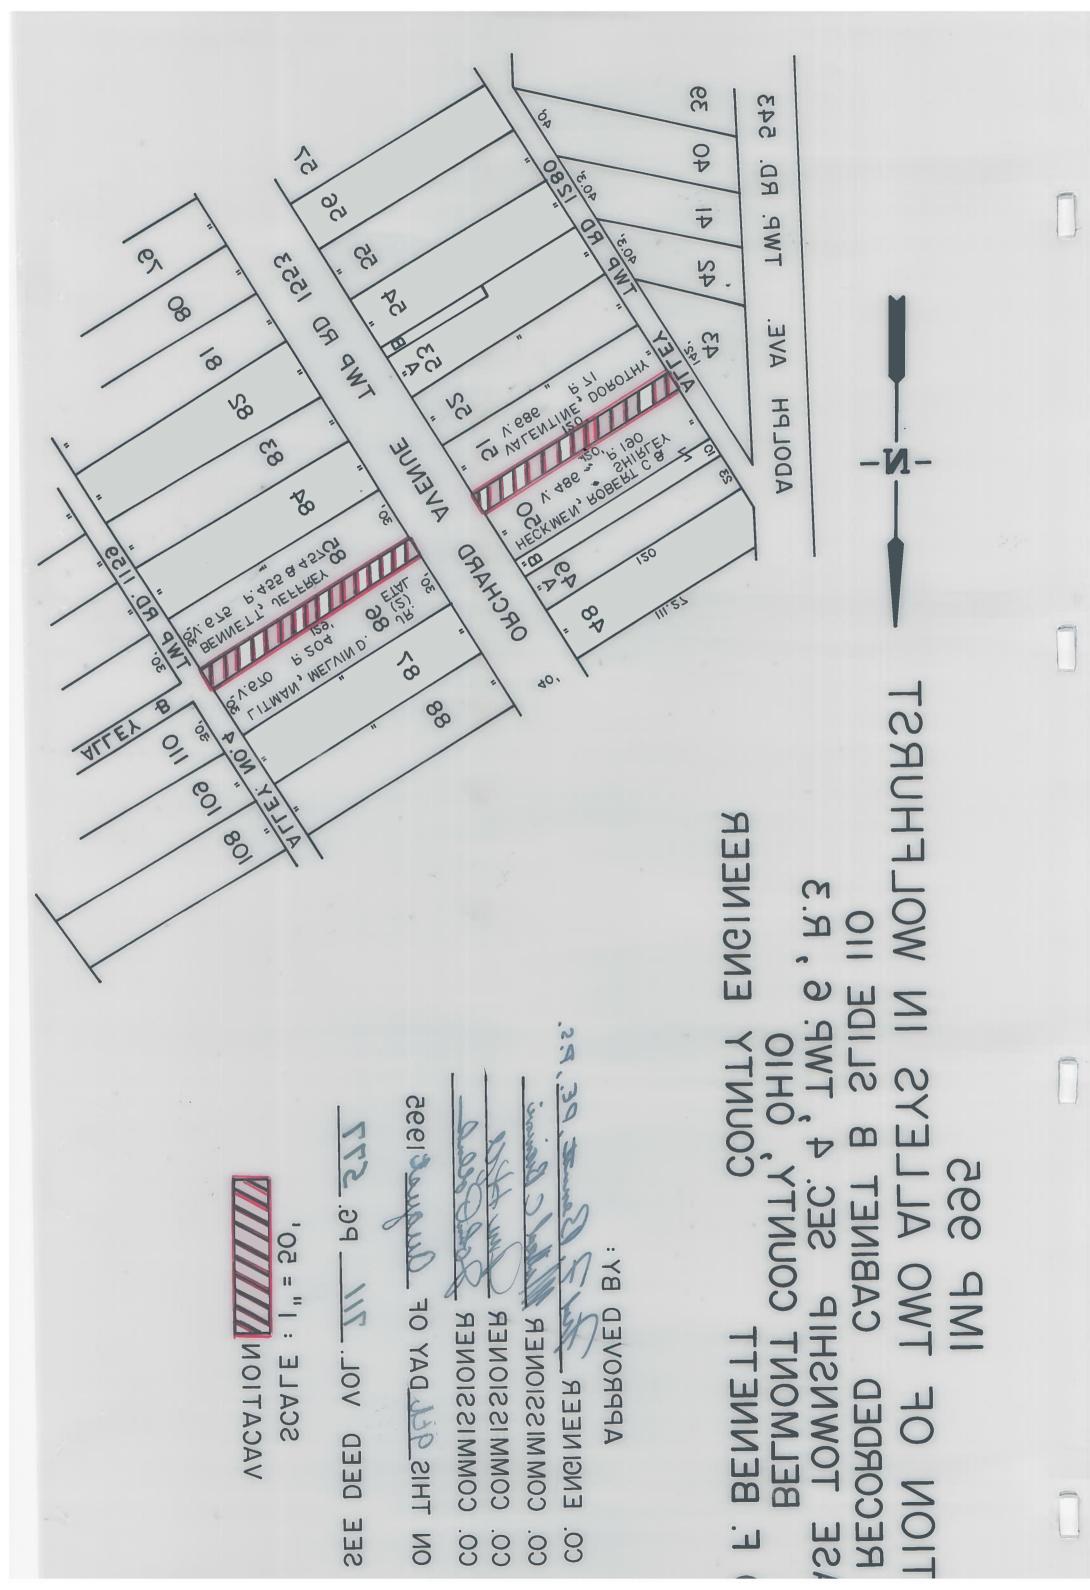

### REPORT OF COUNTY ENGINEER

| IN THE MATTER OF THE                                                             | County Engineer's Office,                                                 |
|----------------------------------------------------------------------------------|---------------------------------------------------------------------------|
| VACATING & ALLEYS IN                                                             | Belmont County, Ohio                                                      |
| WOLFHURST PEASE Township                                                         | Tuh 26 1095                                                               |
| Public Road                                                                      | , 19.55                                                                   |
|                                                                                  |                                                                           |
|                                                                                  |                                                                           |
| To the Board of County Commissioners of Belmont County, Ohio:                    |                                                                           |
|                                                                                  | 19, proceeded on the 20 TH                                                |
| day of July , 19 95, to make an accurre                                          | ate survey and plat of the Public Road proposed to be improved, and       |
| respectfully submits the following report:                                       |                                                                           |
| In the opinion of the undersigned the proposed improvement should                | be granted.                                                               |
| The width to which said improvement should be opened is                          | feet.                                                                     |
| - An accurate survey and plat, and an accurate and detailed description          | of each tract of land which the undersigned County Engineer-believes will |
| be necessary to be taken in the event the proposed improvement be made, together | ther with the name of each owner, accompany this report and are made      |
| a part hereof.                                                                   |                                                                           |
| An accurate and detailed description of the proposed improvement descri          | bing therein the center line and right of way lines follows:              |
| SEE ATTAC.                                                                       | HEO PLAT                                                                  |

The undersigned recommends the following changes in the proposed improvement which in his judgment should be made in the event the proposed improvement be granted, to-wit:

Fred F. Bennett

EYS IN WOLFHURST B SLIDE 110 TWP. 6 IMP 995 ASE TOWNSHIP SEC.
BELMONT COUNTY CABINE TION OF TWO AL RECORDED

F. BENNETT

1995 \_ PG. ON THIS GEL DAY OF Chugu APPROVED BY: SEE DEED VOL. 7/1 COMMISSIONER COMMISSIONER. COMMISSIONER CO. ENGINEER

VACATION SCALE : 1" = 50'

SP 208