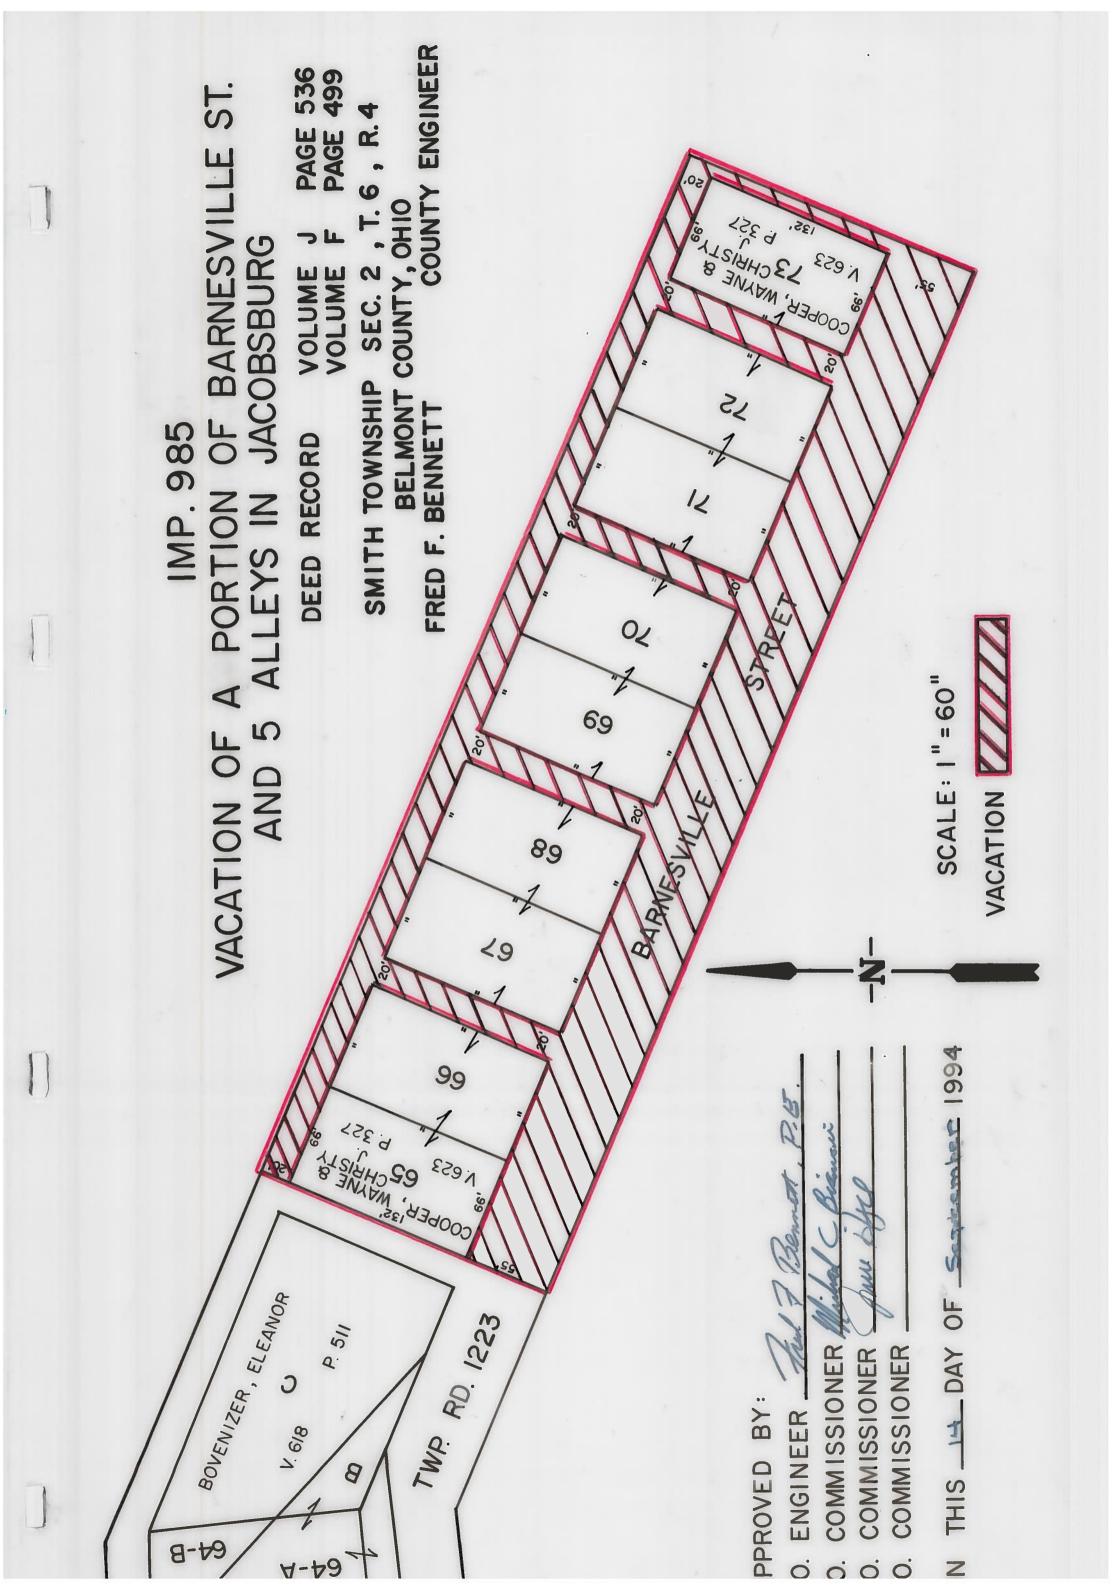

| I I                                                                                                           | PUBLIC ROAD PETITION                                                                                                                                                                                                                                                                 |
|---------------------------------------------------------------------------------------------------------------|--------------------------------------------------------------------------------------------------------------------------------------------------------------------------------------------------------------------------------------------------------------------------------------|
| Basico                                                                                                        | , Ohio, <u>L.o.</u> , 21, 1994                                                                                                                                                                                                                                                       |
| To the Honorable Board of County Commissioners of                                                             | •                                                                                                                                                                                                                                                                                    |
| The undersigned petitioners, freeholders of said Coun                                                         | ty residing in the vicinity of the proposed improvement hereinafter described, respectfully                                                                                                                                                                                          |
|                                                                                                               | the scarcing                                                                                                                                                                                                                                                                         |
| of a portion of Barnesuses St                                                                                 | The same of the line hereinafter described, and make                                                                                                                                                                                                                                 |
| application to you to institute and order proper proceeding                                                   | gs in the premises, for                                                                                                                                                                                                                                                              |
| such road, the same not being a road on the State Highwa                                                      | y System.                                                                                                                                                                                                                                                                            |
| The following is the general route and termini of said                                                        | ! road:                                                                                                                                                                                                                                                                              |
| Beginning at                                                                                                  |                                                                                                                                                                                                                                                                                      |
| Northerly side of lots 65-                                                                                    | being all alleys in between lots 65-73 and the alley on the 73 and that portion of Barnesville Street on the Southerly alley and street are located in Jacobsburg Subdivision in                                                                                                     |
|                                                                                                               | R-4,, Belmont County, Ohio and recorded in Vol. J, Page 536                                                                                                                                                                                                                          |
|                                                                                                               | cs Office. All alleys are 20 ft. R.O.W. and Barnesville                                                                                                                                                                                                                              |
|                                                                                                               | ii ii                                                                                                                                                                                                                                                                                |
| Street being a 55 ft. R.C                                                                                     | J.W                                                                                                                                                                                                                                                                                  |
|                                                                                                               |                                                                                                                                                                                                                                                                                      |
| Dated thisday ofday                                                                                           | , A. D. 19                                                                                                                                                                                                                                                                           |
| PETITIONERS' NAMES                                                                                            | TAXING DISTRICT OF COUNTY IN WHICH PETITIONER OWNS REAL ESTATE                                                                                                                                                                                                                       |
| Stelfa Les Ramsing Kuthard Marling Daren Stocey  Carol I Gloss  Lecturede Martin  Carnet Martin  Jody Johnson | 60481 Main St. Jacobsburg Phin<br>60300 Main Ad Jacobsburg Phin<br>60310 Ramsey Ridge Rd Fecalishing<br>58897 Ramsay Rds Judishing Oh<br>49633 Dacobsburg Hil Rd, Dacobsburg Ohio<br>49720 Jacobsburg Of: 43933<br>49720 Jacobsburg Of: 43933<br>49705 Wohnt Lin Jacobsburg oh 43933 |
| Barbara Stokan                                                                                                | - 4970 C Walnut Care Jacobsus 04 43933<br>49699 Walnut Pane, grabshung Of 43933<br>6053 9 mar Styndsbury 4393                                                                                                                                                                        |

#### REPORT OF COUNTY ENGINEER

| IN THE MATTER OF THE                                                                                                                             | County Engineer's Office,                                     |  |  |  |
|--------------------------------------------------------------------------------------------------------------------------------------------------|---------------------------------------------------------------|--|--|--|
| warring a portion of Barreouses                                                                                                                  | Belmont County, Ohio                                          |  |  |  |
| Public Road                                                                                                                                      | cugust 31, 1994                                               |  |  |  |
| To the Board of County Commissioners of Belmont County, Ohio:                                                                                    |                                                               |  |  |  |
| The undersigned in obedience to your order dated                                                                                                 | 9, 19,94, proceeded on the30                                  |  |  |  |
| day of                                                                                                                                           |                                                               |  |  |  |
| respectfully submits the following report:                                                                                                       |                                                               |  |  |  |
| In the opinion of the undersigned the proposed improvement shouldbe granted.                                                                     |                                                               |  |  |  |
| The width to which said improvement should be opened is feet.                                                                                    |                                                               |  |  |  |
| An accurate survey and plat, and an accurate and detailed description of each tract of land which the undersigned County Engineer believes will  |                                                               |  |  |  |
| be necessary to be taken in the event the proposed improvement be made, together with the name of each owner, accompany this report and are made |                                                               |  |  |  |
| a.part-hereof.                                                                                                                                   |                                                               |  |  |  |
| An accurate and detailed description of the proposed improvement descr                                                                           | ibing therein the center line and right of way lines follows: |  |  |  |
| " Saa assa                                                                                                                                       | ched post"                                                    |  |  |  |
|                                                                                                                                                  |                                                               |  |  |  |
|                                                                                                                                                  |                                                               |  |  |  |