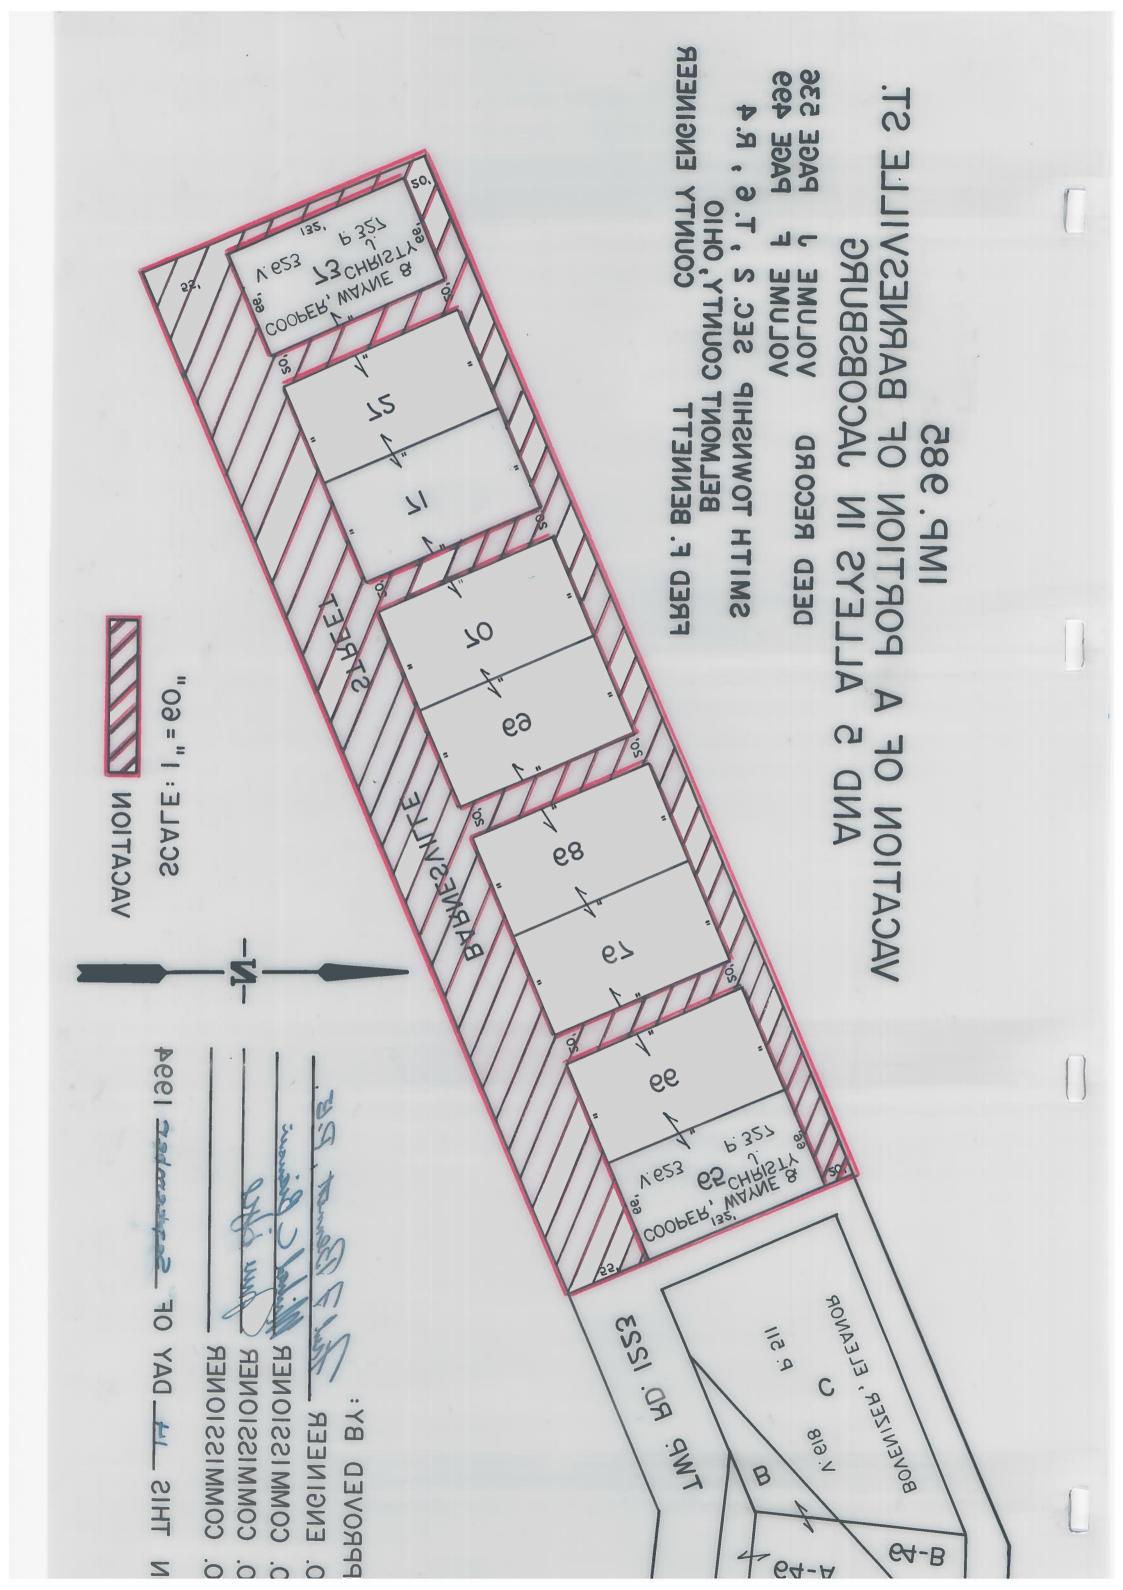

| I I                                                                                                           | PUBLIC ROAD PETITION                                                                                                                                                                                                                                                                 |
|---------------------------------------------------------------------------------------------------------------|--------------------------------------------------------------------------------------------------------------------------------------------------------------------------------------------------------------------------------------------------------------------------------------|
| Basico                                                                                                        | , Ohio, <u>L.o.</u> , 21, 1994                                                                                                                                                                                                                                                       |
| To the Honorable Board of County Commissioners of                                                             | •                                                                                                                                                                                                                                                                                    |
| The undersigned petitioners, freeholders of said Coun                                                         | ty residing in the vicinity of the proposed improvement hereinafter described, respectfully                                                                                                                                                                                          |
|                                                                                                               | the scarcing                                                                                                                                                                                                                                                                         |
| of a portion of Barnesuses St                                                                                 | The same of the line hereinafter described, and make                                                                                                                                                                                                                                 |
| application to you to institute and order proper proceeding                                                   | gs in the premises, for                                                                                                                                                                                                                                                              |
| such road, the same not being a road on the State Highwa                                                      | y System.                                                                                                                                                                                                                                                                            |
| The following is the general route and termini of said                                                        | ! road:                                                                                                                                                                                                                                                                              |
| Beginning at                                                                                                  |                                                                                                                                                                                                                                                                                      |
| Northerly side of lots 65-                                                                                    | being all alleys in between lots 65-73 and the alley on the 73 and that portion of Barnesville Street on the Southerly alley and street are located in Jacobsburg Subdivision in                                                                                                     |
|                                                                                                               | R-4,, Belmont County, Ohio and recorded in Vol. J, Page 536                                                                                                                                                                                                                          |
|                                                                                                               | cs Office. All alleys are 20 ft. R.O.W. and Barnesville                                                                                                                                                                                                                              |
|                                                                                                               | ii ii                                                                                                                                                                                                                                                                                |
| Street being a 55 ft. R.C                                                                                     | J.W                                                                                                                                                                                                                                                                                  |
|                                                                                                               |                                                                                                                                                                                                                                                                                      |
| Dated thisday ofday                                                                                           | , A. D. 19                                                                                                                                                                                                                                                                           |
| PETITIONERS' NAMES                                                                                            | TAXING DISTRICT OF COUNTY IN WHICH PETITIONER OWNS REAL ESTATE                                                                                                                                                                                                                       |
| Stelfa Les Ramsing Kuthard Marling Daren Stocey  Carol I Gloss  Lecturede Martin  Carnet Martin  Jody Johnson | 60481 Main St. Jacobsburg Phin<br>60300 Main Ad Jacobsburg Phin<br>60310 Ramsey Ridge Rd Fecalishing<br>58897 Ramsay Rds Judishing Oh<br>49633 Dacobsburg Hil Rd, Dacobsburg Ohio<br>49720 Jacobsburg Of: 43933<br>49720 Jacobsburg Of: 43933<br>49705 Wohnt Lin Jacobsburg oh 43933 |
| Barbara Stokan                                                                                                | - 4970 C Walnut Care Jacobsus 04 43933<br>49699 Walnut Pane, grabshung Of 43933<br>6053 9 mar Styndsbury 4393                                                                                                                                                                        |

#### REPORT OF COUNTY ENGINEER

| IN THE MATTER OF THE                                                                                                                             | County Engineer's Office,                                     |  |  |  |
|--------------------------------------------------------------------------------------------------------------------------------------------------|---------------------------------------------------------------|--|--|--|
| warring a portion of Barreouses                                                                                                                  | Belmont County, Ohio                                          |  |  |  |
| Public Road                                                                                                                                      | cugust 31, 1994                                               |  |  |  |
| To the Board of County Commissioners of Belmont County, Ohio:                                                                                    |                                                               |  |  |  |
| The undersigned in obedience to your order dated                                                                                                 | 9, 19,94, proceeded on the30                                  |  |  |  |
| day of                                                                                                                                           |                                                               |  |  |  |
| respectfully submits the following report:                                                                                                       |                                                               |  |  |  |
| In the opinion of the undersigned the proposed improvement shouldbe granted.                                                                     |                                                               |  |  |  |
| The width to which said improvement should be opened is feet.                                                                                    |                                                               |  |  |  |
| An accurate survey and plat, and an accurate and detailed description of each tract of land which the undersigned County Engineer believes will  |                                                               |  |  |  |
| be necessary to be taken in the event the proposed improvement be made, together with the name of each owner, accompany this report and are made |                                                               |  |  |  |
| a.part-hereof.                                                                                                                                   |                                                               |  |  |  |
| An accurate and detailed description of the proposed improvement descr                                                                           | ibing therein the center line and right of way lines follows: |  |  |  |
| " Saa assa                                                                                                                                       | ched post"                                                    |  |  |  |
|                                                                                                                                                  |                                                               |  |  |  |
|                                                                                                                                                  |                                                               |  |  |  |