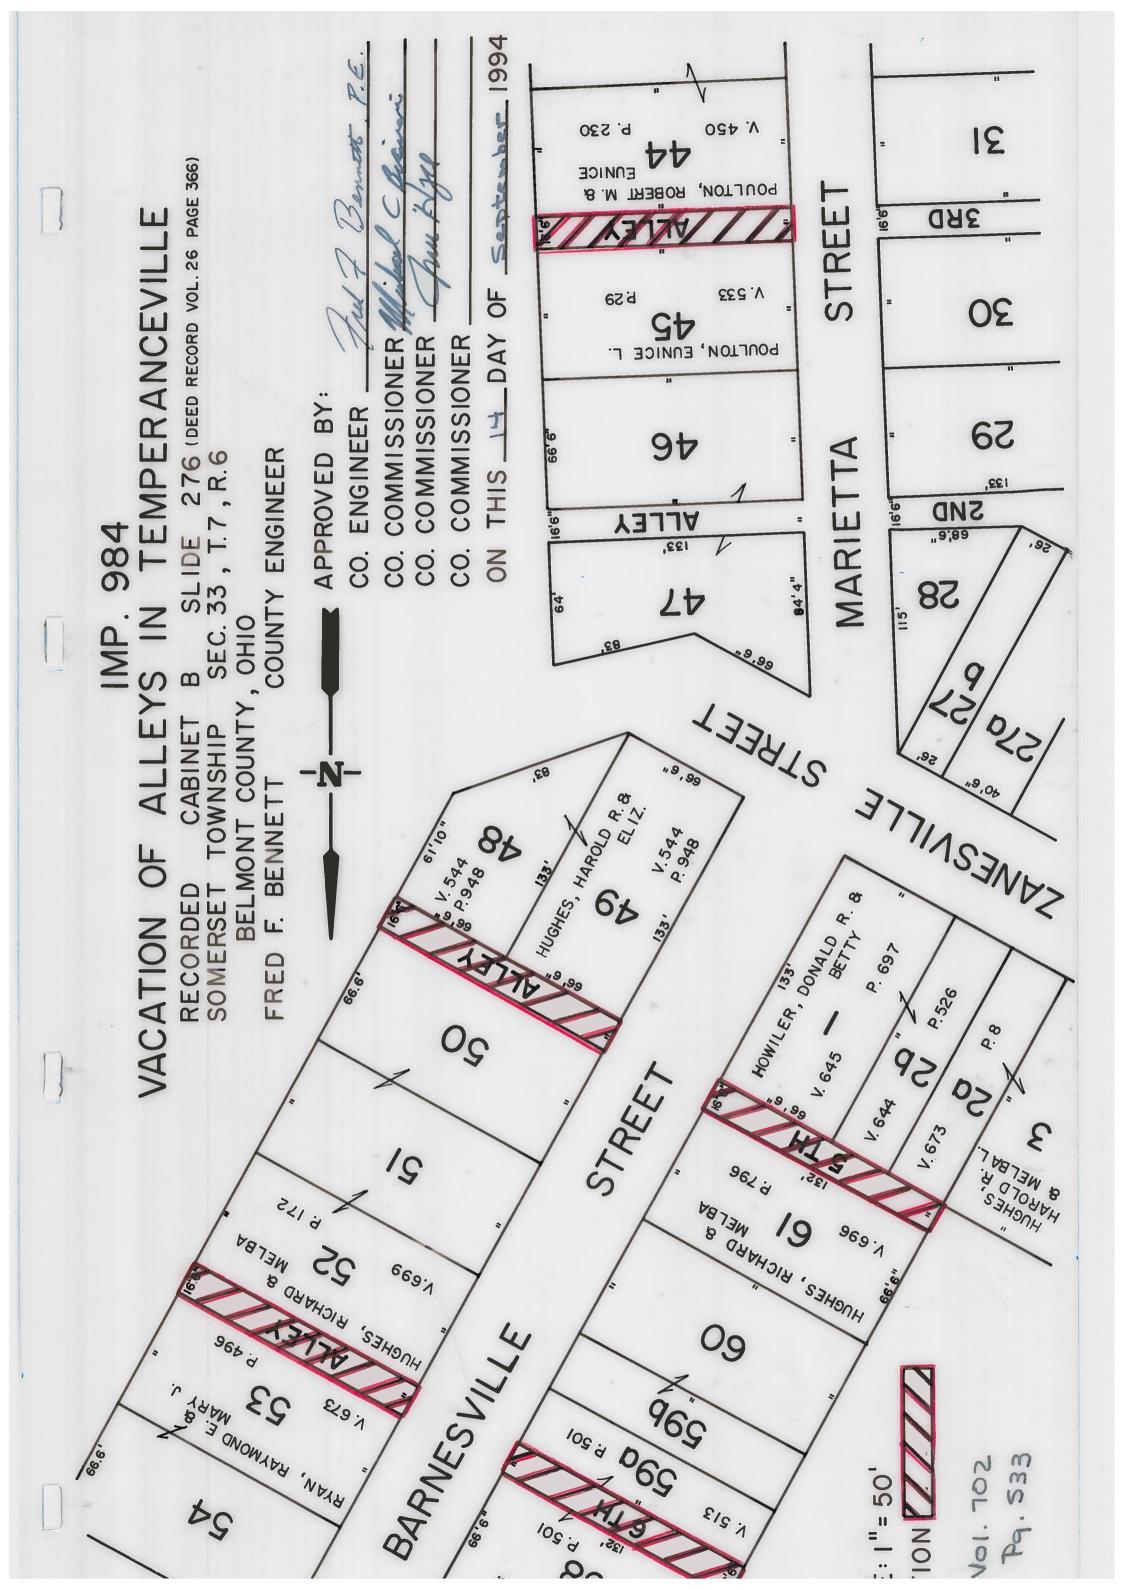

|    | Imp. 984                                                                                                                                                                                                                                                                                                                                           |
|----|----------------------------------------------------------------------------------------------------------------------------------------------------------------------------------------------------------------------------------------------------------------------------------------------------------------------------------------------------|
|    | Wm. Lillenthal & Sons, Cambridge, O9044-A SP age 208                                                                                                                                                                                                                                                                                               |
|    | PUBLIC ROAD PETITION                                                                                                                                                                                                                                                                                                                               |
|    | Beeroont Co., Ohio, dragy 21, 1994                                                                                                                                                                                                                                                                                                                 |
|    | To the Honorable Board of County Commissioners of Belmont County, Ohio:                                                                                                                                                                                                                                                                            |
|    | The undersigned petitioners, freeholders of said County residing in the vicinity of the proposed improvement hereinafter described, respectfully                                                                                                                                                                                                   |
|    | represent that the public convenience and welfare require the                                                                                                                                                                                                                                                                                      |
|    | ofa Public Road on the line hereinafter described, and make                                                                                                                                                                                                                                                                                        |
|    | application to you to institute and order proper proceedings in the premises, for                                                                                                                                                                                                                                                                  |
|    | such road, the same not being a road on the State Highway System.                                                                                                                                                                                                                                                                                  |
|    | The following is the general route and termini of said road:                                                                                                                                                                                                                                                                                       |
|    | Beginning at                                                                                                                                                                                                                                                                                                                                       |
| ×. | <b>Beginning at</b> and being all of 5th Alley and 6th Alley and that portion<br>of 3rd Alley in between lots 44 and 45, located in Temperanceville Subdivision in<br>Somerset Twp., Section 33, T-7, R-6, Belmont County, Ohio and recorded in Cabinet B,<br>Slide 276 in the Belmont County Recorders Office. All alleys are 16 ft. 6 in. R.O.W. |
|    | Konnie W. Stanten 33383. Twp 12/22 Bacasso. 1/2. 014373<br>Thomas Allen A. 35999 Johnson Ridge Rd. Branesville, 0416, 9371.<br>Maurice, M. Salmer 57159 Wright Rd. Barnesville D. 43713<br>Aana M. Aetling 57018 Somerton Hwy Damesville OH 457113                                                                                                 |
|    | Maurice M. Balmer 57159 Wright Rd. Barmesville D. 43713                                                                                                                                                                                                                                                                                            |
|    | Agria M. Aetlina 57018 Somerton Hur, Barnesortle O. 43713                                                                                                                                                                                                                                                                                          |
|    | Alean Winland 57907 Somerton Hury Barnisvelle, 8495713                                                                                                                                                                                                                                                                                             |
|    | Firancis D. Starr 55680 Marietta St. Temperance de Chin                                                                                                                                                                                                                                                                                            |