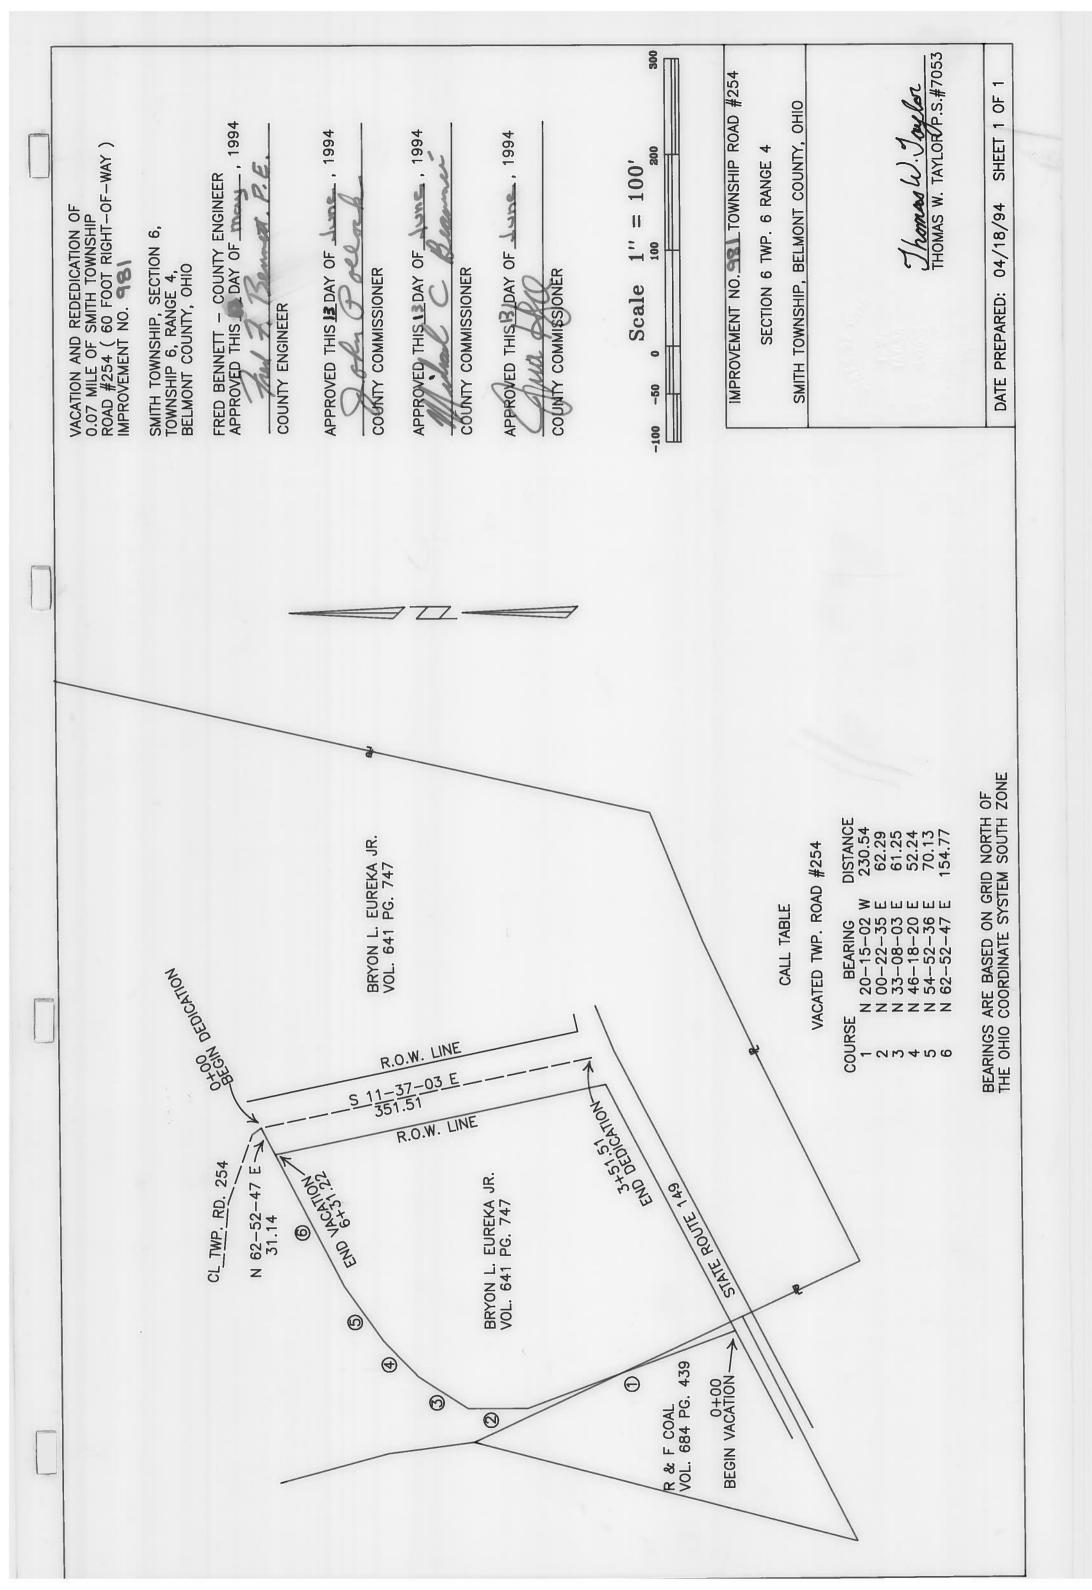

#### PUBLIC ROAD PETITION

|              | Belmont Co , Ohio, April 1                                                                                             | <i>.</i> 8.   | ., 1991   |
|--------------|------------------------------------------------------------------------------------------------------------------------|---------------|-----------|
| o the Hon    | norable Board of County Commissioners of Belmont County, Ohio:                                                         |               | ,         |
| The un       | idersigned petitioners, freeholders of said County residing in the vicinity of the proposed improvement hereinafter de | escribed, res | spectfull |
| epresent th  | nat the public convenience and welfare require the olteration (vac a reded)                                            |               |           |
| f            | portion of Smith Tusp. Rd. 254 a Public Road on the line hereinafter                                                   | described, a  | ınd mak   |
| application  | to you to institute and order proper proceedings in the premises, for                                                  |               |           |
| uch road, ti | the same not being a road on the State Highway System.                                                                 |               |           |
| The fol      | llowing is the general route and termini of said road:                                                                 |               |           |
|              | Beginning at                                                                                                           |               |           |
|              | Description for the vacation of 0.12 mile of Smith Township                                                            |               |           |
|              | Road #254.                                                                                                             |               |           |
|              | Commencing at a stone marking the southwest corner of Section                                                          |               |           |
|              | 6, Township 6, Range 4, Smith Township, Belmont County, Ohio;                                                          |               |           |
|              | thence with the west line of Section 6, N 01°50'36" E 413.90 feet                                                      |               |           |
|              | to a point in State Route 149; thence N 63°20'59" E 299.99 feet to                                                     |               |           |
|              | a point in the center of State Route 149; thence N 20°15'02" W                                                         |               |           |
|              | 13.32 to beginning point of vacation station 0+00; thence N                                                            |               |           |
|              | 20°15'02" W 230.54 feet to a point; thence N 00°22'35" E 62.29 feet                                                    |               |           |
|              | to a point; thence N 33°08'03" E 61.25 feet to a point; thence N                                                       |               |           |
|              | 46°18'20" E 52.24 feet to a point; thence N 54°52'36" E 70.13 feet                                                     |               |           |
|              | to a point; thence N 62°52'47" E 154.77 feet to the end of vacation                                                    |               |           |
|              | at Station 6+31.22 on the west right-of-way line of rededicated                                                        |               |           |
|              | Township Road 254.                                                                                                     | = ==          |           |
|              | Rededication of 0.07 mile Township Road 254 to be 60 feet                                                              |               |           |
|              | wide. Commencing at Station 6+31.22 of the vacation; thence                                                            |               |           |
|              | N 62°52'47" E 31.14 feet to the center line of rededicated Township                                                    |               |           |
|              | Road 254 and beginning point (station 0+00); thence S 11°37'03"                                                        |               |           |
|              | E 351.51 feet to the north side of State Route 149 (station                                                            |               |           |
|              | 3+51.51) and the end of rededication.                                                                                  |               |           |
| _            | This description was prepared by Thomas W. Taylor, Registered                                                          |               |           |
|              | Surveyor 7053 April 18, 1994.                                                                                          |               |           |
|              | at w TP Disc, 41- 2 but                                                                                                |               |           |
|              | Vend 10-16- 1130 pm                                                                                                    |               |           |
|              | II                                                                                                                     | Į!            |           |
|              |                                                                                                                        | 1l            |           |
|              |                                                                                                                        |               |           |
|              |                                                                                                                        |               |           |