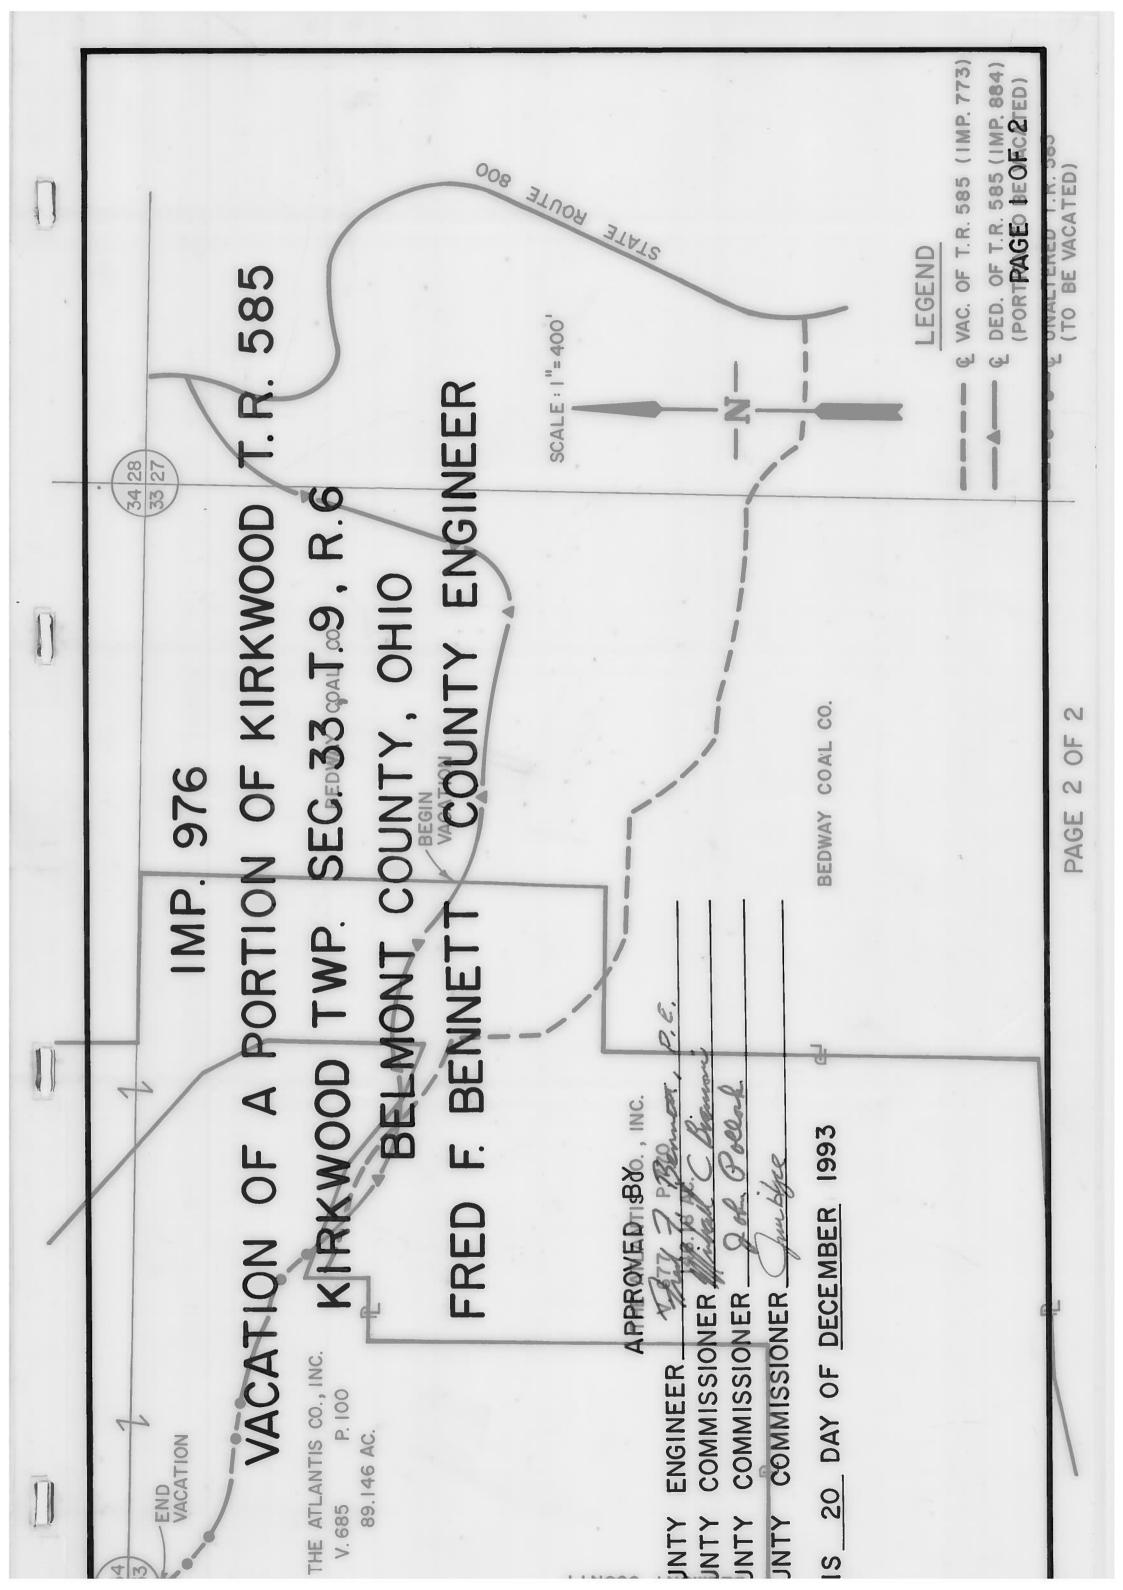

|            | PUBLIC ROAD PETITION                                                                                                                                                                                                                                                                                                                                                                                                                                                                                                                                                                                                                                                                                                                                                                                                                                                                                                                                                                             |
|------------|--------------------------------------------------------------------------------------------------------------------------------------------------------------------------------------------------------------------------------------------------------------------------------------------------------------------------------------------------------------------------------------------------------------------------------------------------------------------------------------------------------------------------------------------------------------------------------------------------------------------------------------------------------------------------------------------------------------------------------------------------------------------------------------------------------------------------------------------------------------------------------------------------------------------------------------------------------------------------------------------------|
|            | Beenant Co., Ohio, 10-28, 195                                                                                                                                                                                                                                                                                                                                                                                                                                                                                                                                                                                                                                                                                                                                                                                                                                                                                                                                                                    |
| to the Ho  | onorable Board of County Commissioners of Belmont County, Ohio:                                                                                                                                                                                                                                                                                                                                                                                                                                                                                                                                                                                                                                                                                                                                                                                                                                                                                                                                  |
| The u      | ndersigned petitioners, freeholders of said County residing in the vicinity of the proposed improvement hereinafter described, respectfu                                                                                                                                                                                                                                                                                                                                                                                                                                                                                                                                                                                                                                                                                                                                                                                                                                                         |
| epresent i | hat the public convenience and welfare require the second |
|            | portion of Kirkwood Tup Rd 585 a Public Road on the line hereinafter described, and m                                                                                                                                                                                                                                                                                                                                                                                                                                                                                                                                                                                                                                                                                                                                                                                                                                                                                                            |
|            | to you to institute and order proper proceedings in the premises, for                                                                                                                                                                                                                                                                                                                                                                                                                                                                                                                                                                                                                                                                                                                                                                                                                                                                                                                            |
| uch road,  | the same not being a road on the State Highway System.                                                                                                                                                                                                                                                                                                                                                                                                                                                                                                                                                                                                                                                                                                                                                                                                                                                                                                                                           |
|            | ollowing is the general route and termini of said road:                                                                                                                                                                                                                                                                                                                                                                                                                                                                                                                                                                                                                                                                                                                                                                                                                                                                                                                                          |
| Begin      | ning at                                                                                                                                                                                                                                                                                                                                                                                                                                                                                                                                                                                                                                                                                                                                                                                                                                                                                                                                                                                          |
|            |                                                                                                                                                                                                                                                                                                                                                                                                                                                                                                                                                                                                                                                                                                                                                                                                                                                                                                                                                                                                  |
|            | The following is the general routs and termini of said road:                                                                                                                                                                                                                                                                                                                                                                                                                                                                                                                                                                                                                                                                                                                                                                                                                                                                                                                                     |
|            | Beginning at a point on Twp. Rd. 585 that is approximately 2,900' west                                                                                                                                                                                                                                                                                                                                                                                                                                                                                                                                                                                                                                                                                                                                                                                                                                                                                                                           |
| 8          | of the intersection of S.R. 800 and Twp. Rd. 585 in Kirkwood Twp., Section 33. T-9.                                                                                                                                                                                                                                                                                                                                                                                                                                                                                                                                                                                                                                                                                                                                                                                                                                                                                                              |
|            | R-6, thence in a westerly direction for approximately 2,453' to the Guernsey County                                                                                                                                                                                                                                                                                                                                                                                                                                                                                                                                                                                                                                                                                                                                                                                                                                                                                                              |
|            | Line.                                                                                                                                                                                                                                                                                                                                                                                                                                                                                                                                                                                                                                                                                                                                                                                                                                                                                                                                                                                            |
|            |                                                                                                                                                                                                                                                                                                                                                                                                                                                                                                                                                                                                                                                                                                                                                                                                                                                                                                                                                                                                  |
|            |                                                                                                                                                                                                                                                                                                                                                                                                                                                                                                                                                                                                                                                                                                                                                                                                                                                                                                                                                                                                  |