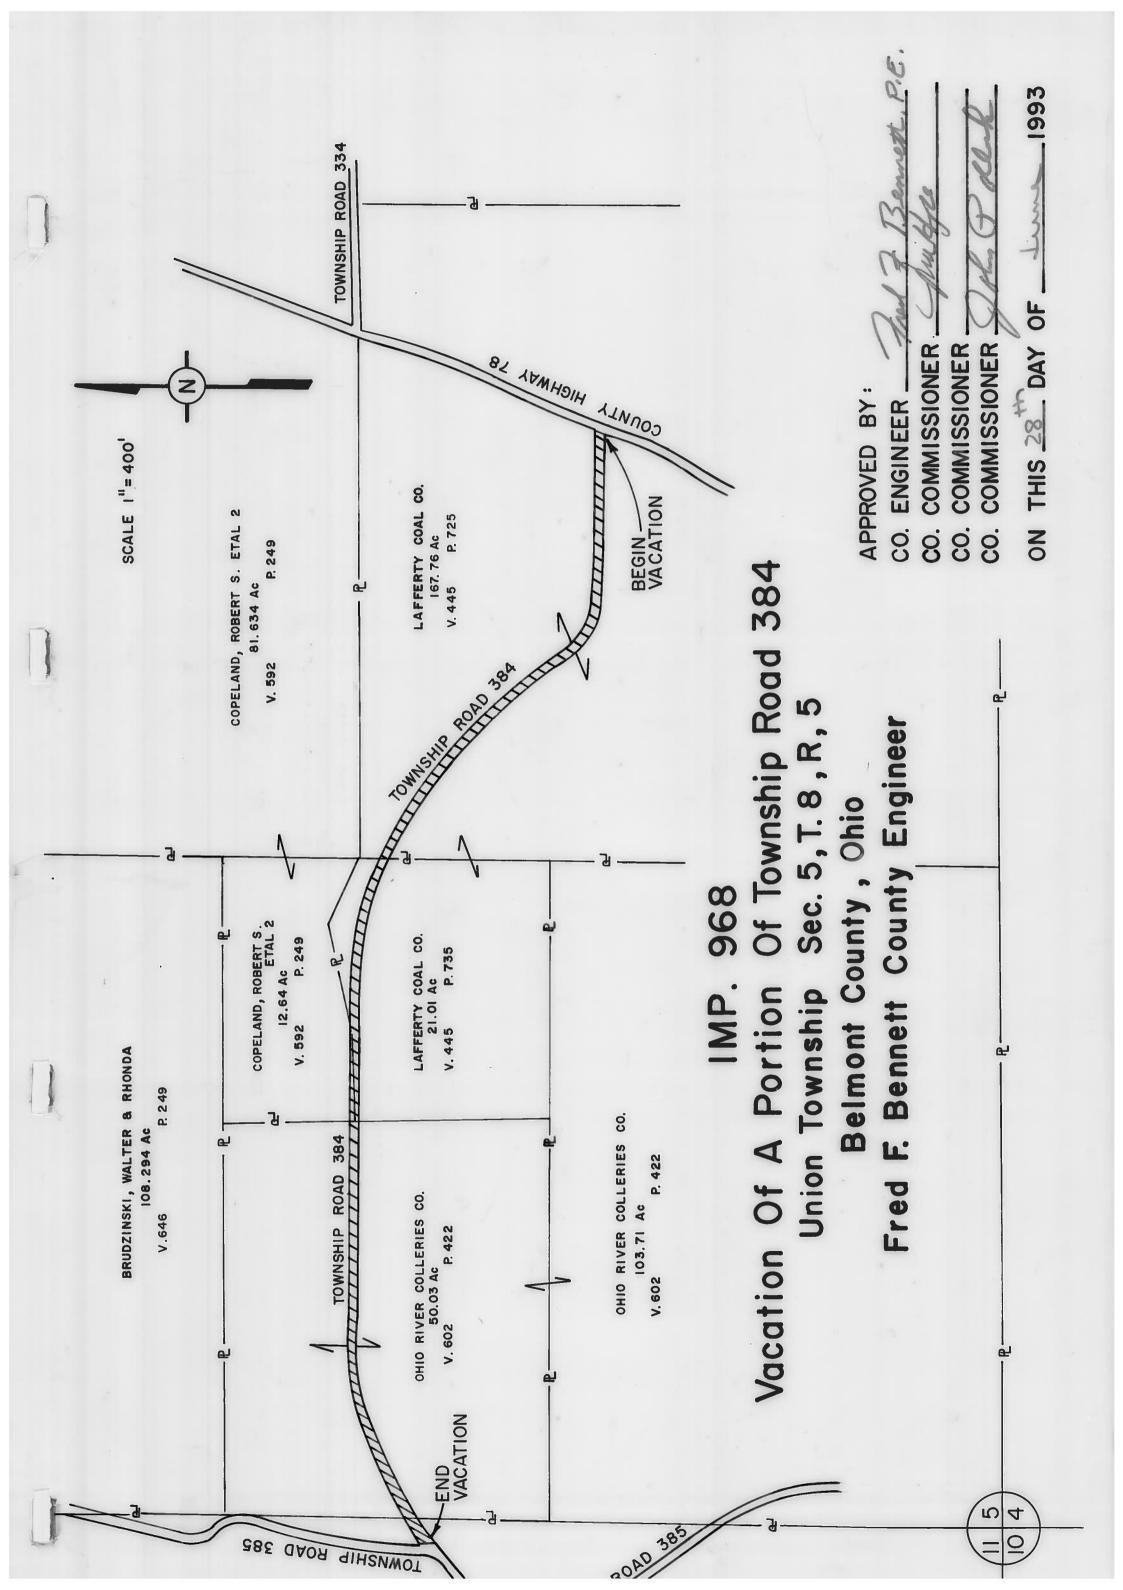

|                                    | PUE                                                                          | BLIC ROAD PETITIC             | )N                   |                                 |            |
|------------------------------------|------------------------------------------------------------------------------|-------------------------------|----------------------|---------------------------------|------------|
|                                    |                                                                              |                               |                      |                                 |            |
| 1-4                                | Belmont                                                                      | <u>co</u>                     | , Ohio,              | may                             | , 19       |
| to the Honorable Board of Cou      | nty Commissioners of Belm                                                    | nont County, Ohio:            |                      |                                 |            |
| The undersigned petitioners,       | freeholders of said County re                                                | esiding in the vicinity of th | he proposed improvem | ent hereinafter describe        | d, respect |
| epresent that the public convenie  | nce and welfare require the                                                  | Vacating                      |                      |                                 |            |
| f TR 384                           |                                                                              |                               | a Public Road on the | e line hereinafter descri       | bed, and r |
| pplication to you to institute and | l order proper proceedings in                                                | the premises, for             | d d                  |                                 |            |
| uch road, the same not being a ro  | oad on the State Highway Sy                                                  | stem.                         |                      |                                 |            |
| The following is the general i     | route and termini of said road                                               | d:                            |                      |                                 |            |
| Beginning at                       |                                                                              |                               |                      |                                 |            |
| to the inte                        | T-8, R-5, Belmont Cour<br>ersection of Union Town<br>the total distance bein | nship Road 385 located        | d in Union Townshi   | rly direction<br>p, Section 11, |            |
|                                    |                                                                              |                               |                      |                                 |            |
|                                    |                                                                              |                               |                      |                                 |            |