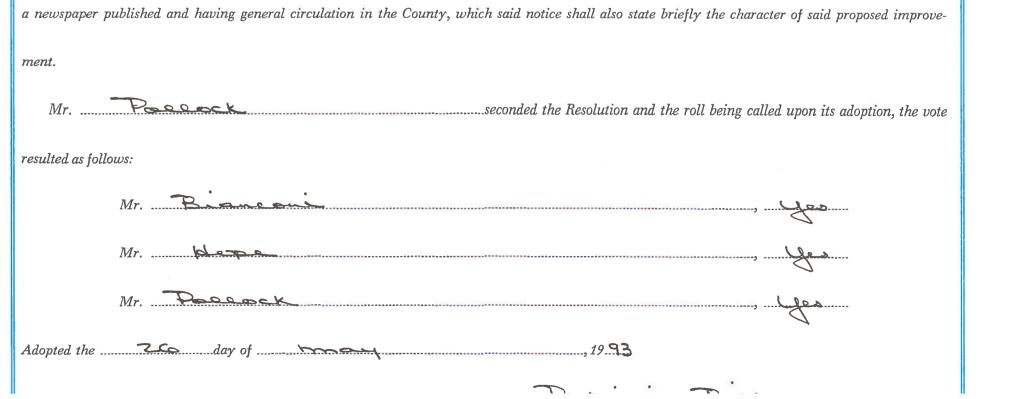

| The Board of County Commissioners of Belmont County, Ohio, met in.       Image 1 in the office of the office of the office of the county commissioners of Belmont County, Ohio, met in.         The Board of County Commissioners of Belmont County, Ohio, met in.       Image 2000         The Board of County Commissioners of Belmont County, Ohio, met in.       Image 2000         The Board of County Commissioners of Belmont County, Ohio, met in.       Image 2000         The Board of County Commissioners of Belmont County, Ohio, met in.       Image 2000         The Board of County Commissioners of Belmont County, Ohio, met in.       Image 2000         The Board of County Commissioners of Belmont County, Ohio, met in.       Image 2000         The Board of County Commissioners of Belmont County, Ohio, met in.       Image 2000         The Board of County Commissioners reguestion       Image 2000         It is the following members present:       Image 2000         It       Image 2000         It </th <th>55. 968</th> <th>8</th>                                                                                                                                                                                                                                                                                                                                                                                                                                                                                                                                                                                                                                                                                                                                                                  | 55. 968                                                                 | 8                                                                               |  |
|----------------------------------------------------------------------------------------------------------------------------------------------------------------------------------------------------------------------------------------------------------------------------------------------------------------------------------------------------------------------------------------------------------------------------------------------------------------------------------------------------------------------------------------------------------------------------------------------------------------------------------------------------------------------------------------------------------------------------------------------------------------------------------------------------------------------------------------------------------------------------------------------------------------------------------------------------------------------------------------------------------------------------------------------------------------------------------------------------------------------------------------------------------------------------------------------------------------------------------------------------------------------------------------------------------------------------------------------------------------------------------------------------------------------------------------------------------------------------------------------------------------------------------------------------------------------------------------------------------------------------------------------------------------------------------------------------------------------------------------------------------------------------------------------------------------------------------------------------------------------------------------------------------------------------------------------------------------------------------------------------------------------------------------------------------------------------------------------------------------------------------|-------------------------------------------------------------------------|---------------------------------------------------------------------------------|--|
| IN THE MATTER OF THE       Office of County Commissioners,         Public Road.       Belmont County, Ohio         Public Road.       and others.         The Board of County Commissioners of Belmont County, Ohio, met in       assistion         the       2044         day of       19.93, at the office of         the following members present:       1000 He adoption of the following Resolution:         WHEREAS, A Potition signed by at least twelve freeholders of the County residing in the visinity of the proposed improvement has been pre-         of to thit Board of County Commissioners requesting said Board to.       19.93, at 18.20, o'clock PM, be fixed as the date when         all Wew the proposed improvement, on which date we will meet at       19.93, at 9.145, o'clock PM, be fixed as the date of raal hearing thereof, which hearing will be at the office of the Board, and be it further         RESOLVED, That the                                                                                                                                                                                                                                                                                                                                                                                                                                                                                                                                                                                                                                                                                                                                                                                                                                                                                                                                                                                                                                                                                                                                                                    |                                                                         |                                                                                 |  |
| Belmost County. Onlie  Public Road.  The Board of County Commissioners of Belmont County, Ohio, met in                                                                                                                                                                                                                                                                                                                                                                                                                                                                                                                                                                                                                                                                                                                                                                                                                                                                                                                                                                                                                                                                                                                                                                                                                                                                                                                                                                                                                                                                                                                                                                                                                                                                                                                                                                                                                                                                                                                                                                                                                           | RESOLUTION - FIXING TIME AND PLACE OF VIEW AND OF FINAL HEARING AND     |                                                                                 |  |
| Public Road.         tioned for by       Barrowy Cooks         and others.         The Board of County Commissioners of Belmont County, Ohio, met in       session         the       and others.         The Board of County Commissioners of Belmont County, Ohio, met in       session         the       and others.         the following members present:                                                                                                                                                                                                                                                                                                                                                                                                                                                                                                                                                                                                                                                                                                                                                                                                                                                                                                                                                                                                                                                                                                                                                                                                                                                                                                                                                                                                                                                                                                                                                                                                                                                                                                                                                                    | IN THE MATTER OF THE                                                    | Office of County Commissioners,                                                 |  |
| tioned for by                                                                                                                                                                                                                                                                                                                                                                                                                                                                                                                                                                                                                                                                                                                                                                                                                                                                                                                                                                                                                                                                                                                                                                                                                                                                                                                                                                                                                                                                                                                                                                                                                                                                                                                                                                                                                                                                                                                                                                                                                                                                                                                    | Vacating Union T. R. 384                                                | Belmont County, Ohio                                                            |  |
| The Board of County Commissioners of Belmont County, Ohio, met in                                                                                                                                                                                                                                                                                                                                                                                                                                                                                                                                                                                                                                                                                                                                                                                                                                                                                                                                                                                                                                                                                                                                                                                                                                                                                                                                                                                                                                                                                                                                                                                                                                                                                                                                                                                                                                                                                                                                                                                                                                                                | Public Road.                                                            |                                                                                 |  |
| The Board of County Commissioners of Belmont County, Ohio, met in                                                                                                                                                                                                                                                                                                                                                                                                                                                                                                                                                                                                                                                                                                                                                                                                                                                                                                                                                                                                                                                                                                                                                                                                                                                                                                                                                                                                                                                                                                                                                                                                                                                                                                                                                                                                                                                                                                                                                                                                                                                                |                                                                         |                                                                                 |  |
| the day of, 19.93, at the office of connection of the following members present:                                                                                                                                                                                                                                                                                                                                                                                                                                                                                                                                                                                                                                                                                                                                                                                                                                                                                                                                                                                                                                                                                                                                                                                                                                                                                                                                                                                                                                                                                                                                                                                                                                                                                                                                                                                                                                                                                                                                                                                                                                                 |                                                                         | ,                                                                               |  |
| it the following members present:                                                                                                                                                                                                                                                                                                                                                                                                                                                                                                                                                                                                                                                                                                                                                                                                                                                                                                                                                                                                                                                                                                                                                                                                                                                                                                                                                                                                                                                                                                                                                                                                                                                                                                                                                                                                                                                                                                                                                                                                                                                                                                | The bound of County Commissioners of Bermont County, Onto, m            | tet in session                                                                  |  |
| In the adoption of the following Resolution:<br>WHEREAS, A Petition signed by at least twelve freeholders of the County residing in the vicinity of the proposed improvement has been pre-<br>ed to this Board of County Commissioners requesting said Board to                                                                                                                                                                                                                                                                                                                                                                                                                                                                                                                                                                                                                                                                                                                                                                                                                                                                                                                                                                                                                                                                                                                                                                                                                                                                                                                                                                                                                                                                                                                                                                                                                                                                                                                                                                                                                                                                  | n the day of                                                            | , 19.93, at the office of the commission to                                     |  |
| In                                                                                                                                                                                                                                                                                                                                                                                                                                                                                                                                                                                                                                                                                                                                                                                                                                                                                                                                                                                                                                                                                                                                                                                                                                                                                                                                                                                                                                                                                                                                                                                                                                                                                                                                                                                                                                                                                                                                                                                                                                                                                                                               | with the following members present:                                     |                                                                                 |  |
| In moved the adoption of the following Resolution:<br>WHEREAS, A Petition signed by at least twelve freeholders of the County residing in the vicinity of the proposed improvement has been pre-<br>ed to this Board of County Commissioners requesting said Board to a Public Road as described therein; therefore, be it<br>RESOLVED, That the day of                                                                                                                                                                                                                                                                                                                                                                                                                                                                                                                                                                                                                                                                                                                                                                                                                                                                                                                                                                                                                                                                                                                                                                                                                                                                                                                                                                                                                                                                                                                                                                                                                                                                                                                                                                          |                                                                         | Lind Idepa                                                                      |  |
| In moved the adoption of the following Resolution:<br>WHEREAS, A Petition signed by at least twelve freeholders of the County residing in the vicinity of the proposed improvement has been pre-<br>ed to this Board of County Commissioners requesting said Board to a described therein; therefore, be it<br>RESOLVED, That the day of                                                                                                                                                                                                                                                                                                                                                                                                                                                                                                                                                                                                                                                                                                                                                                                                                                                                                                                                                                                                                                                                                                                                                                                                                                                                                                                                                                                                                                                                                                                                                                                                                                                                                                                                                                                         |                                                                         | tractoria Brancia                                                               |  |
| WHEREAS, A Petition signed by at least twelve freeholders of the County residing in the vicinity of the proposed improvement has been pre-<br>ed to this Board of County Commissioners requesting said Board to                                                                                                                                                                                                                                                                                                                                                                                                                                                                                                                                                                                                                                                                                                                                                                                                                                                                                                                                                                                                                                                                                                                                                                                                                                                                                                                                                                                                                                                                                                                                                                                                                                                                                                                                                                                                                                                                                                                  |                                                                         | Low Passack                                                                     |  |
| ed to this Board of County Commissioners requesting said Board to                                                                                                                                                                                                                                                                                                                                                                                                                                                                                                                                                                                                                                                                                                                                                                                                                                                                                                                                                                                                                                                                                                                                                                                                                                                                                                                                                                                                                                                                                                                                                                                                                                                                                                                                                                                                                                                                                                                                                                                                                                                                | Mr.                                                                     | moved the adoption of the following Resolution:                                 |  |
| a Public Road as described therein; therefore, be it<br>RESOLVED, That the                                                                                                                                                                                                                                                                                                                                                                                                                                                                                                                                                                                                                                                                                                                                                                                                                                                                                                                                                                                                                                                                                                                                                                                                                                                                                                                                                                                                                                                                                                                                                                                                                                                                                                                                                                                                                                                                                                                                                                                                                                                       | WHEREAS, A Petition signed by at least twelve freeholders of t          | the County residing in the vicinity of the proposed improvement has been pre-   |  |
| RESOLVED, That the                                                                                                                                                                                                                                                                                                                                                                                                                                                                                                                                                                                                                                                                                                                                                                                                                                                                                                                                                                                                                                                                                                                                                                                                                                                                                                                                                                                                                                                                                                                                                                                                                                                                                                                                                                                                                                                                                                                                                                                                                                                                                                               | ented to this Board of County Commissioners requesting said Board to    | o sciente linion T.R. 384                                                       |  |
| will view the proposed improvement, on which date we will meet at                                                                                                                                                                                                                                                                                                                                                                                                                                                                                                                                                                                                                                                                                                                                                                                                                                                                                                                                                                                                                                                                                                                                                                                                                                                                                                                                                                                                                                                                                                                                                                                                                                                                                                                                                                                                                                                                                                                                                                                                                                                                | a Public Road                                                           | as described therein; therefore, be it                                          |  |
| go over the line of said proposed improvement; and be it further<br>RESOLVED, That the day of d | RESOLVED, That the                                                      | , 19.93, at 1:30 o'clock P.M., be fixed as the date when                        |  |
| RESOLVED, That the As a given be and and be it further<br>nal hearing thereof, which hearing will be at the office of the Board; and be it further<br>RESOLVED, That the Clerk of this Board be and he is hereby directed to give notice of the time and place for both such view and hearing                                                                                                                                                                                                                                                                                                                                                                                                                                                                                                                                                                                                                                                                                                                                                                                                                                                                                                                                                                                                                                                                                                                                                                                                                                                                                                                                                                                                                                                                                                                                                                                                                                                                                                                                                                                                                                    | ve will view the proposed improvement, on which date we will meet at    | t the site                                                                      |  |
| nal hearing thereof, which hearing will be at the office of the Board; and be it further<br>RESOLVED, That the Clerk of this Board be andShe is hereby directed to give notice of the time and place for both such view and hearing                                                                                                                                                                                                                                                                                                                                                                                                                                                                                                                                                                                                                                                                                                                                                                                                                                                                                                                                                                                                                                                                                                                                                                                                                                                                                                                                                                                                                                                                                                                                                                                                                                                                                                                                                                                                                                                                                              | nd go over the line of said proposed improvement; and be it further     |                                                                                 |  |
| RESOLVED, That the Clerk of this Board be and                                                                                                                                                                                                                                                                                                                                                                                                                                                                                                                                                                                                                                                                                                                                                                                                                                                                                                                                                                                                                                                                                                                                                                                                                                                                                                                                                                                                                                                                                                                                                                                                                                                                                                                                                                                                                                                                                                                                                                                                                                                                                    | RESOLVED, That the                                                      | 2, 1993., at 9:45 o'clock A.M., be fixed as the date for                        |  |
|                                                                                                                                                                                                                                                                                                                                                                                                                                                                                                                                                                                                                                                                                                                                                                                                                                                                                                                                                                                                                                                                                                                                                                                                                                                                                                                                                                                                                                                                                                                                                                                                                                                                                                                                                                                                                                                                                                                                                                                                                                                                                                                                  | final hearing thereof, which hearing will be at the office of the Board | d; and be it further                                                            |  |
| publication once a week for two consecutive weeks in the                                                                                                                                                                                                                                                                                                                                                                                                                                                                                                                                                                                                                                                                                                                                                                                                                                                                                                                                                                                                                                                                                                                                                                                                                                                                                                                                                                                                                                                                                                                                                                                                                                                                                                                                                                                                                                                                                                                                                                                                                                                                         | RESOLVED, That the Clerk of this Board be and                           | by directed to give notice of the time and place for both such view and hearing |  |
|                                                                                                                                                                                                                                                                                                                                                                                                                                                                                                                                                                                                                                                                                                                                                                                                                                                                                                                                                                                                                                                                                                                                                                                                                                                                                                                                                                                                                                                                                                                                                                                                                                                                                                                                                                                                                                                                                                                                                                                                                                                                                                                                  | y publication once a week for two consecutive weeks in the              | -ima herrier                                                                    |  |