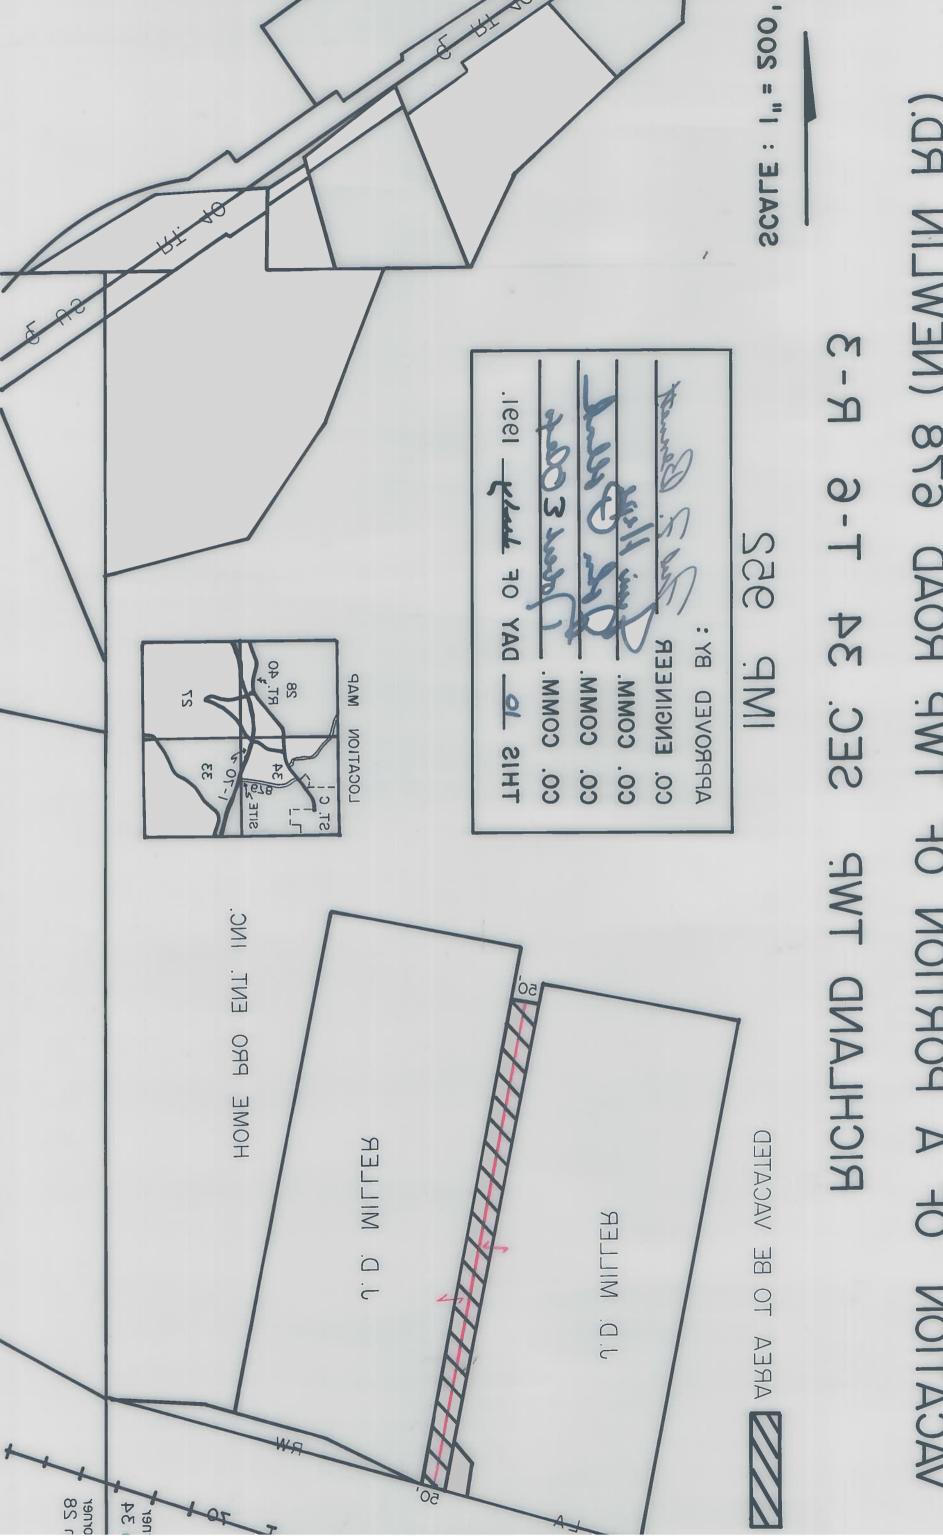

Beginning at a point on the north limited access line of Interstate 70 located in Richland Twp. Section 34 T-6 R-3 Belmont County, Ohio, said point being 197.91 feet left of centerline survey station 1032 + 75.00 thence in a westerly direction along said L/A line approximately 50.0 ft., thence in a northerly direction to a point 40.0 ft., south of the Northeast corner of a 10.0 Ac. tract recorded in Deed Volume 608 Page 522, thence in an easterly direction approximately 50.0 feet in a point on the west property line of another 10.0 Acre tract recorded in Deed Volume 608, Page 522, thence along said west line in a southerly direction to the place of beginning.

# A PORTION OF TWP ROAD 678 (NEWLIN RD.) VACATION OF

# SEC. 34 T-6 R-3 RICHLAND TWP

# A PORTION OF TWP ROAD 678 (NEWLIN RD.) VACATION