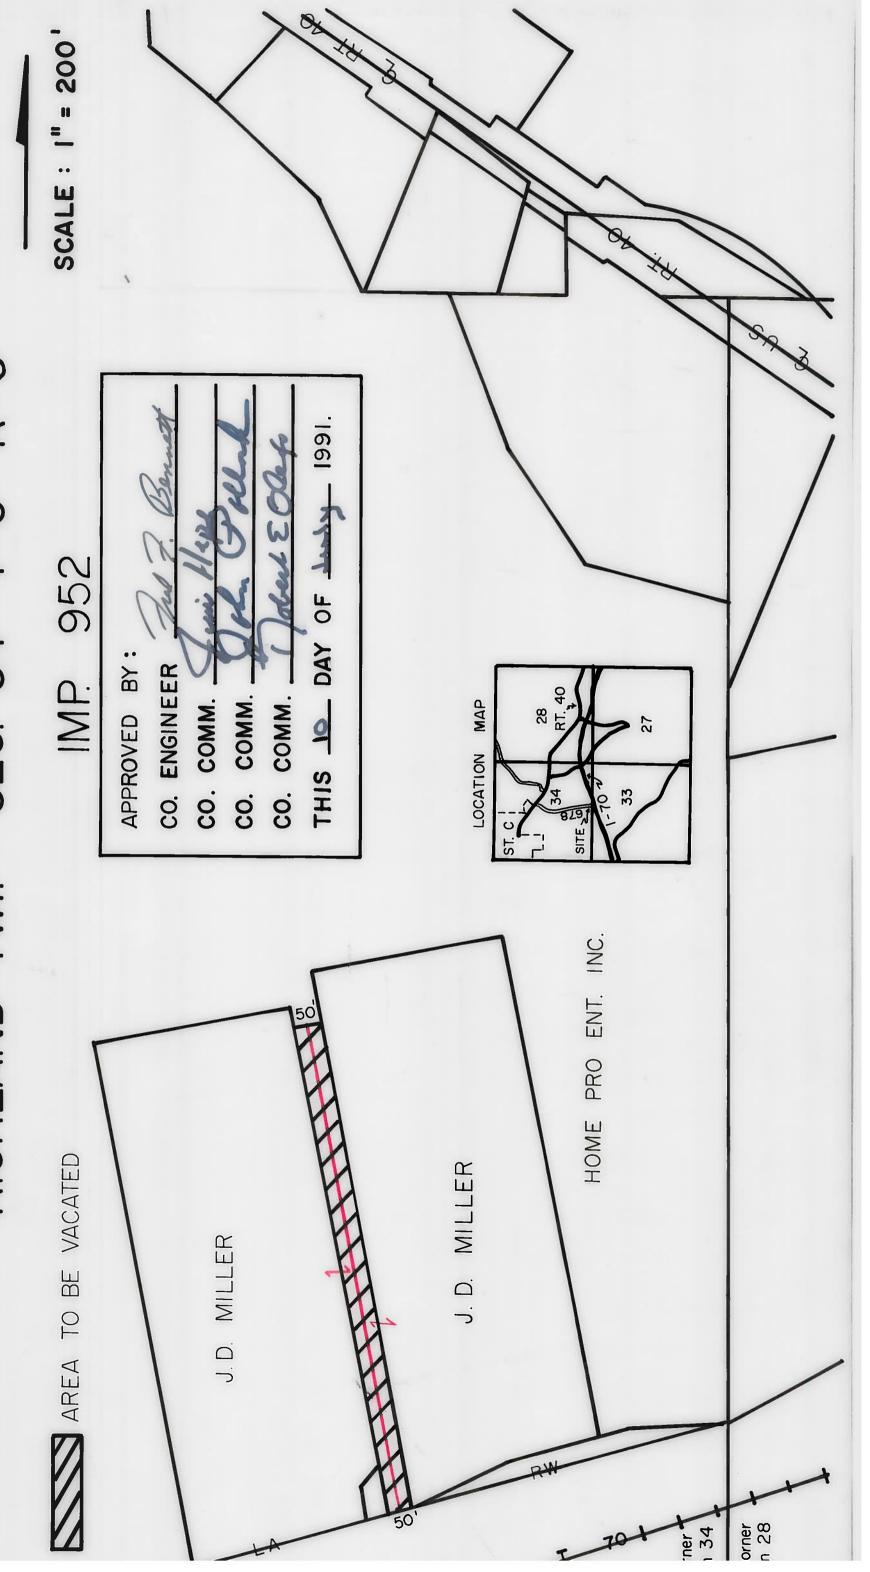

Beginning at a point on the north limited access line of Interstate 70 located in Richland Twp. Section 34 T-6 R-3 Belmont County, Ohio, said point being 197.91 feet left of centerline survey station 1032 + 75.00 thence in a westerly direction along said L/A line approximately 50.0 ft., thence in a northerly direction to a point 40.0 ft., south of the Northeast corner of a 10.0 Ac. tract recorded in Deed Volume 608 Page 522, thence in an easterly direction approximately 50.0 feet in a point on the west property line of another 10.0 Acre tract recorded in Deed Volume 608, Page 522, thence along said west line in a southerly direction to the place of beginning.

# A PORTION OF TWP ROAD 678 (NEWLIN RD.) VACATION OF

# SEC. 34 T-6 R-3 RICHLAND TWP

# A PORTION OF TWP ROAD 678 (NEWLIN RD.) VACATION