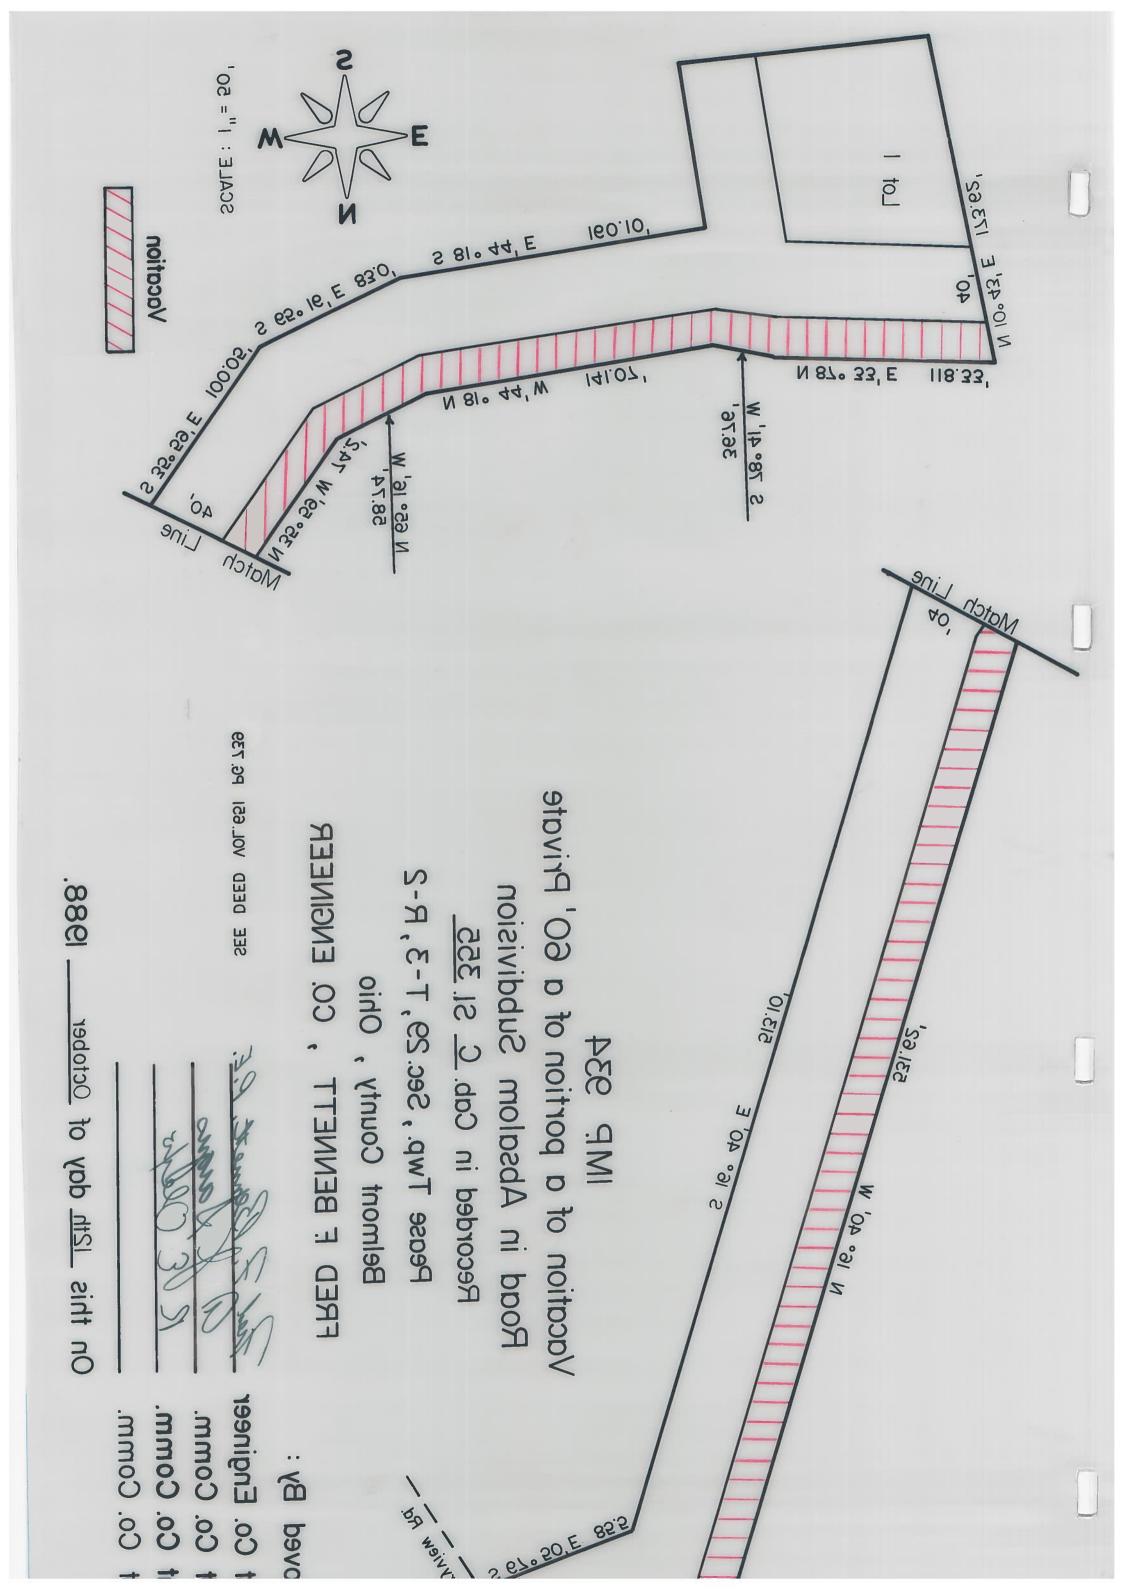

### PUBLIC ROAD PETITION

| ••••                                                                                                                     | Belmont                       | County                     | , Ohio,                                    | August              | .30, 1938               |
|--------------------------------------------------------------------------------------------------------------------------|-------------------------------|----------------------------|--------------------------------------------|---------------------|-------------------------|
| To the Honorable Board of County Commission                                                                              | ners of Belmont Co            | ounty, Ohio:               |                                            |                     |                         |
| The undersigned petitioners, freeholders of sa                                                                           | aid County residing           | in the vicinity of the pro | oposed improvemen                          | nt hereinafter      | described, respectfully |
| of portion of a GO pri                                                                                                   | -                             | 1                          |                                            |                     |                         |
| application to you to institute and order proper p                                                                       | proceedings in the pr         | remises, for               | ting                                       |                     |                         |
| such road, the same not being a road on the State                                                                        | Highway System.               |                            |                                            |                     |                         |
| The following is the general route and termin                                                                            | ii of said road:              |                            |                                            |                     |                         |
| Beginning at                                                                                                             |                               |                            |                                            |                     |                         |
| The following is  Beginning at a possible corner of a 60 foot prival Cabinet C Slide 355, then distant from the east bor | oint 20 feet<br>ate road reco | S 340 32' W from           | the northea<br>Subdivision<br>nd running 2 | st<br>No1<br>O_feet | . 51                    |

#### REPORT OF COUNTY ENGINEER

| TOTAL OFF. COOLSTE EMONTORING                                                   |                                                                        |  |  |  |
|---------------------------------------------------------------------------------|------------------------------------------------------------------------|--|--|--|
| IN THE MATTER OF THE                                                            | County Engineer's Office,                                              |  |  |  |
| Vacating a portion of a 60' private do                                          | Belmont County, Ohio                                                   |  |  |  |
| Public Road                                                                     | 0ctober 5 , 1988.                                                      |  |  |  |
| To the Board of County Commissioners of Belmont County, Ohio:                   |                                                                        |  |  |  |
| The undersigned in obedience to your order dated                                | 3 , 19.88, proceeded on the                                            |  |  |  |
| day of                                                                          | survey and plat of the Public Road proposed to be improved, and        |  |  |  |
| respectfully submits the following report:                                      |                                                                        |  |  |  |
| In the opinion of the undersigned the proposed improvement should               | be granted.                                                            |  |  |  |
| The width to which said improvement should be opened is                         | feet.                                                                  |  |  |  |
| An accurate survey and plat, and an accurate and detailed description of        | each tract of land which the undersigned County Engineer believes will |  |  |  |
| be necessary to be taken in the event the proposed improvement be made, togethe | er with the name of each owner, accompany this report and are made     |  |  |  |
| a part hereof.                                                                  |                                                                        |  |  |  |
| An accurate and detailed description of the proposed improvement describing     | ng therein the center line and right of way lines follows:             |  |  |  |
| "See assached p                                                                 | "tas                                                                   |  |  |  |
|                                                                                 |                                                                        |  |  |  |
|                                                                                 |                                                                        |  |  |  |
|                                                                                 |                                                                        |  |  |  |
|                                                                                 |                                                                        |  |  |  |
|                                                                                 |                                                                        |  |  |  |
|                                                                                 |                                                                        |  |  |  |
|                                                                                 |                                                                        |  |  |  |
|                                                                                 |                                                                        |  |  |  |
|                                                                                 | 7.00                                                                   |  |  |  |
|                                                                                 |                                                                        |  |  |  |