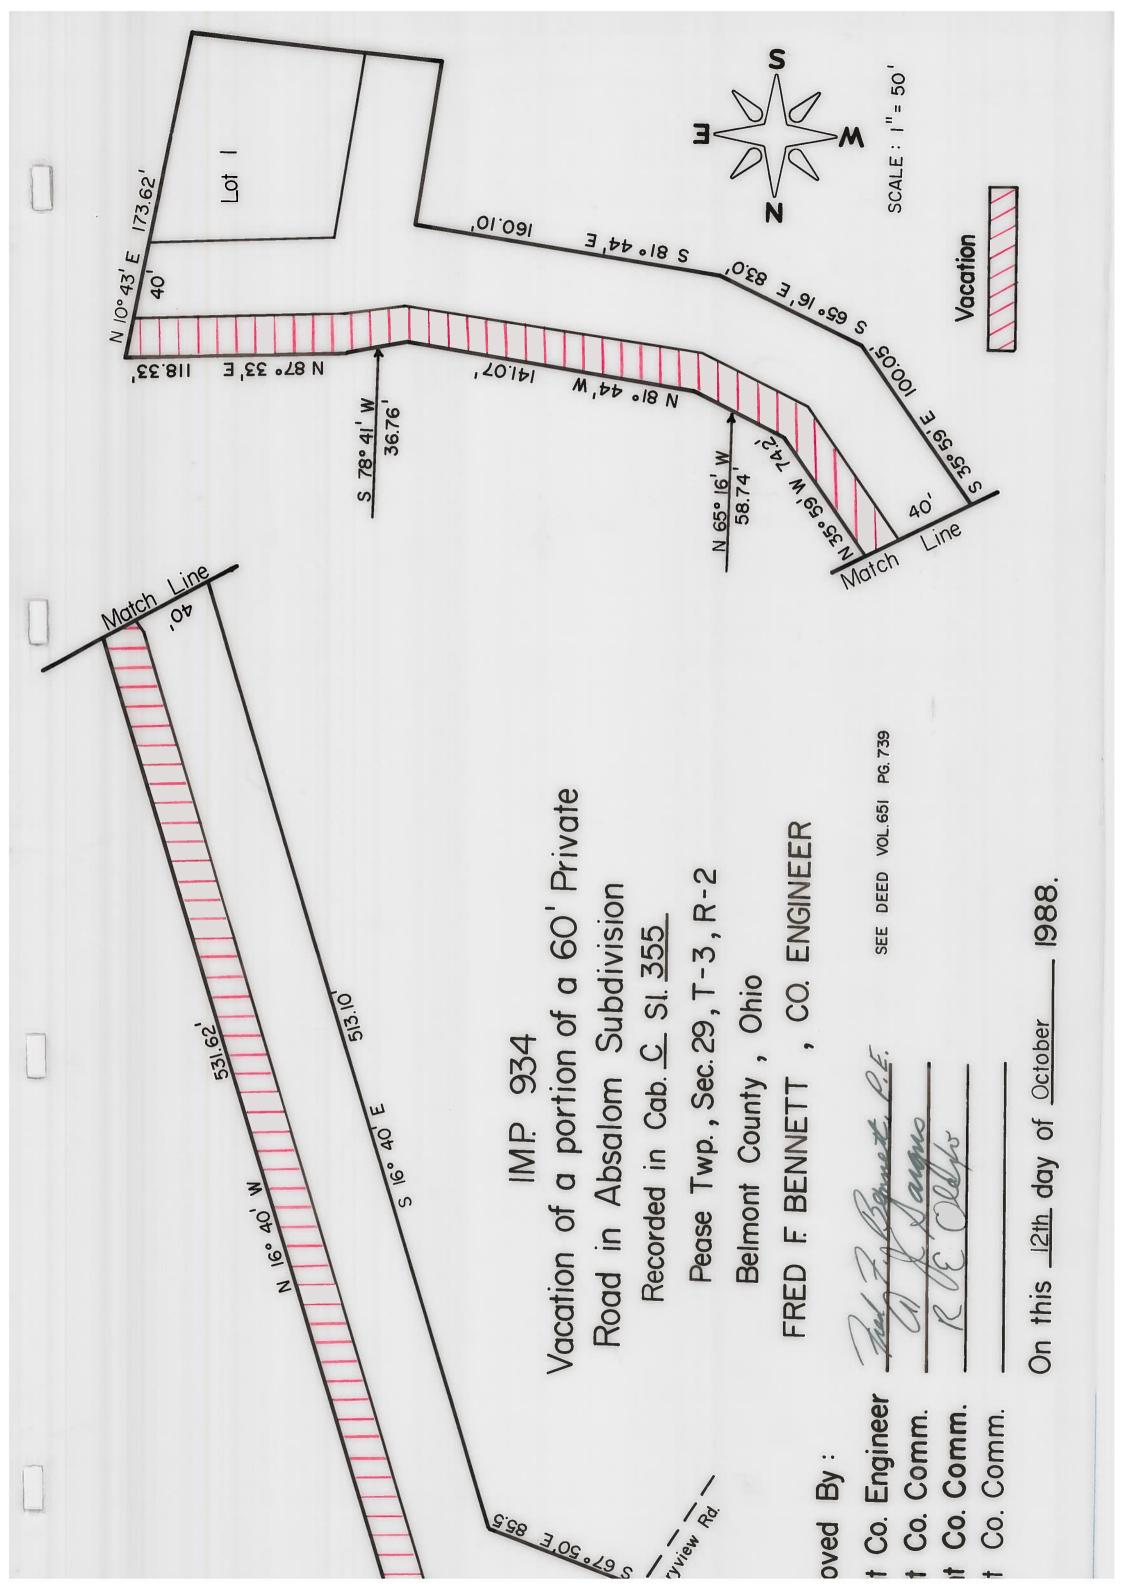

### PUBLIC ROAD PETITION

| ••••                                                                                                                     | Belmont                       | County                     | , Ohio,                                    | August              | .30, 1938               |
|--------------------------------------------------------------------------------------------------------------------------|-------------------------------|----------------------------|--------------------------------------------|---------------------|-------------------------|
| To the Honorable Board of County Commission                                                                              | ners of Belmont Co            | ounty, Ohio:               |                                            |                     |                         |
| The undersigned petitioners, freeholders of sa                                                                           | aid County residing           | in the vicinity of the pro | oposed improvemen                          | nt hereinafter      | described, respectfully |
| of portion of a GO pri                                                                                                   | -                             | 1                          |                                            |                     |                         |
| application to you to institute and order proper p                                                                       | proceedings in the pr         | remises, for               | ting                                       |                     |                         |
| such road, the same not being a road on the State                                                                        | Highway System.               |                            |                                            |                     |                         |
| The following is the general route and termin                                                                            | ii of said road:              |                            |                                            |                     |                         |
| Beginning at                                                                                                             |                               |                            |                                            |                     |                         |
| The following is  Beginning at a possible corner of a 60 foot prival Cabinet C Slide 355, then distant from the east bor | oint 20 feet<br>ate road reco | S 340 32' W from           | the northea<br>Subdivision<br>nd running 2 | st<br>No1<br>O_feet | . 51                    |

#### REPORT OF COUNTY ENGINEER

| TOTAL OFF. COOLSTE EMONTORING                                                   |                                                                        |  |  |  |
|---------------------------------------------------------------------------------|------------------------------------------------------------------------|--|--|--|
| IN THE MATTER OF THE                                                            | County Engineer's Office,                                              |  |  |  |
| Vacating a portion of a 60' private do                                          | Belmont County, Ohio                                                   |  |  |  |
| Public Road                                                                     | 0ctober 5 , 1988.                                                      |  |  |  |
| To the Board of County Commissioners of Belmont County, Ohio:                   |                                                                        |  |  |  |
| The undersigned in obedience to your order dated                                | 3 , 19.88, proceeded on the                                            |  |  |  |
| day of                                                                          | survey and plat of the Public Road proposed to be improved, and        |  |  |  |
| respectfully submits the following report:                                      |                                                                        |  |  |  |
| In the opinion of the undersigned the proposed improvement should               | be granted.                                                            |  |  |  |
| The width to which said improvement should be opened is                         | feet.                                                                  |  |  |  |
| An accurate survey and plat, and an accurate and detailed description of        | each tract of land which the undersigned County Engineer believes will |  |  |  |
| be necessary to be taken in the event the proposed improvement be made, togethe | er with the name of each owner, accompany this report and are made     |  |  |  |
| a part hereof.                                                                  |                                                                        |  |  |  |
| An accurate and detailed description of the proposed improvement describing     | ng therein the center line and right of way lines follows:             |  |  |  |
| "See assached p                                                                 | "tas                                                                   |  |  |  |
|                                                                                 |                                                                        |  |  |  |
|                                                                                 |                                                                        |  |  |  |
|                                                                                 |                                                                        |  |  |  |
|                                                                                 |                                                                        |  |  |  |
|                                                                                 |                                                                        |  |  |  |
|                                                                                 |                                                                        |  |  |  |
|                                                                                 |                                                                        |  |  |  |
|                                                                                 |                                                                        |  |  |  |
|                                                                                 | 7.00                                                                   |  |  |  |
|                                                                                 |                                                                        |  |  |  |