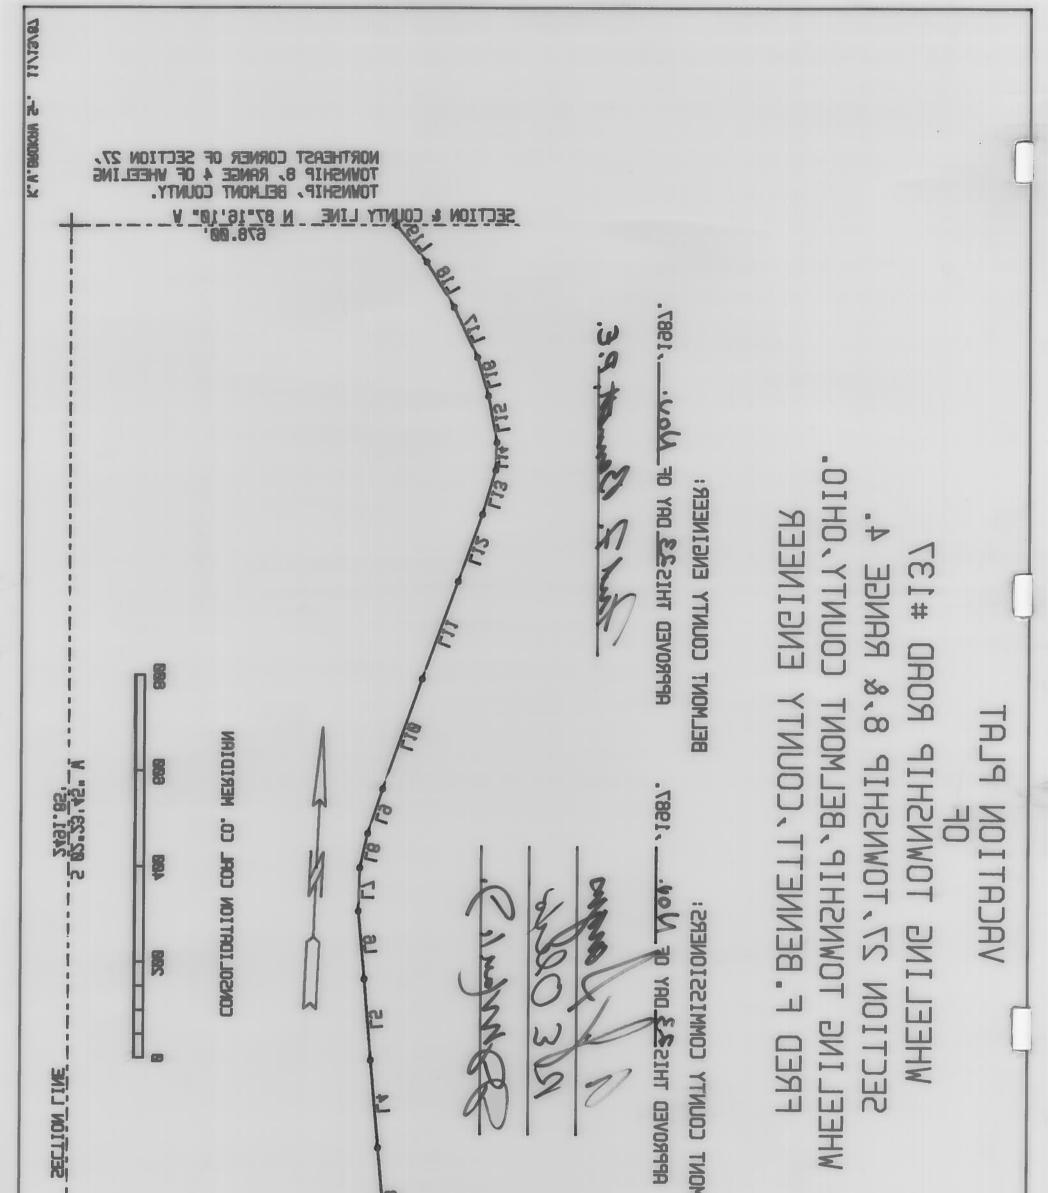

|                          | Belmont County, Ohio, Oct 26, 19                                                                                            |
|--------------------------|-----------------------------------------------------------------------------------------------------------------------------|
|                          | ard of County Commissioners of Belmont County, Ohio:                                                                        |
| The undersigned p        |                                                                                                                             |
|                          | petitioners, freeholders of said County residing in the vicinity of the proposed improvement hereinafter described, respect |
| represent that the publ  | ic convenience and welfare require the Nacating                                                                             |
| of wheelin               | a Public Road on the line hereinafter described, and n                                                                      |
| application to you to in | nstitute and order proper proceedings in the premises, for                                                                  |
| such road, the same not  | t being a road on the State Highway System.                                                                                 |
| The following is th      | he general route and termini of said road:                                                                                  |
| Beginning at             |                                                                                                                             |
|                          |                                                                                                                             |
| 520                      | The following is the general route and termini of said road:                                                                |
| -                        | Beginning at the intersection of the North line of Section No. 27 (North Boundary                                           |
| .5. °                    | of Belmont County) and Wheeling Township Road No. 137, said beginning point                                                 |
|                          | situated in Section 27, Wheeling Township, Belmont County, Ohio.                                                            |
|                          | Thence from place of beginning in a Southerly direction with the centerline                                                 |
|                          | of Wheeling Township Road No. 137 for a distance of 2,600 feet, more or less,                                               |
|                          | (0.49 mi.) to the terminus of Wheeling Township Road No. 137.                                                               |
|                          |                                                                                                                             |