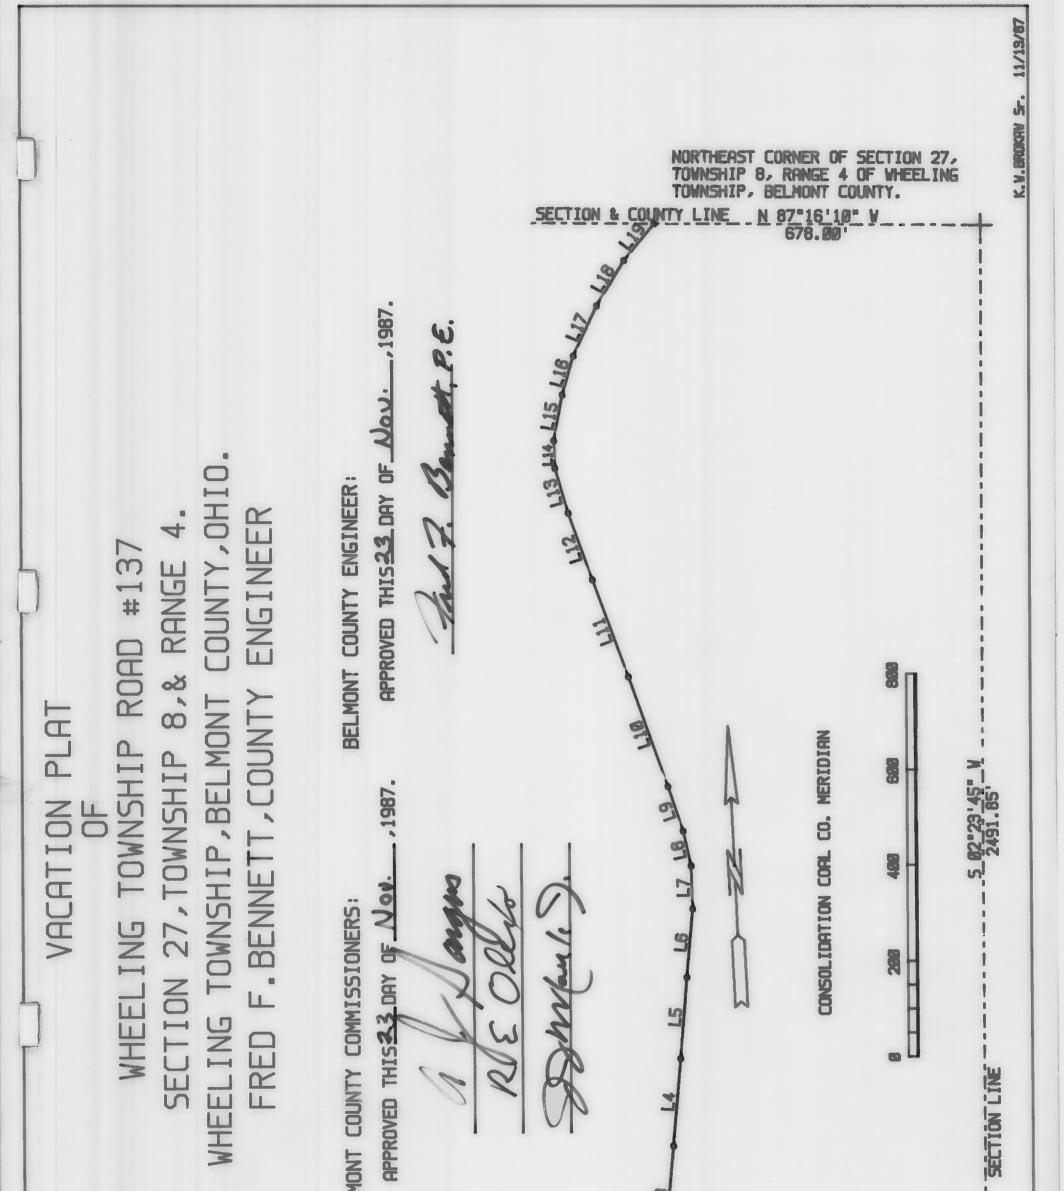

|                          | Belmont County, Ohio, Oct 26, 19                                                                                            |
|--------------------------|-----------------------------------------------------------------------------------------------------------------------------|
|                          | ard of County Commissioners of Belmont County, Ohio:                                                                        |
| The undersigned p        |                                                                                                                             |
|                          | petitioners, freeholders of said County residing in the vicinity of the proposed improvement hereinafter described, respect |
| represent that the publ  | ic convenience and welfare require the Nacating                                                                             |
| of wheelin               | a Public Road on the line hereinafter described, and n                                                                      |
| application to you to in | nstitute and order proper proceedings in the premises, for                                                                  |
| such road, the same not  | t being a road on the State Highway System.                                                                                 |
| The following is th      | he general route and termini of said road:                                                                                  |
| Beginning at             |                                                                                                                             |
|                          |                                                                                                                             |
| 520                      | The following is the general route and termini of said road:                                                                |
| -                        | Beginning at the intersection of the North line of Section No. 27 (North Boundary                                           |
| .5. °                    | of Belmont County) and Wheeling Township Road No. 137, said beginning point                                                 |
|                          | situated in Section 27, Wheeling Township, Belmont County, Ohio.                                                            |
|                          | Thence from place of beginning in a Southerly direction with the centerline                                                 |
|                          | of Wheeling Township Road No. 137 for a distance of 2,600 feet, more or less,                                               |
|                          | (0.49 mi.) to the terminus of Wheeling Township Road No. 137.                                                               |
|                          |                                                                                                                             |