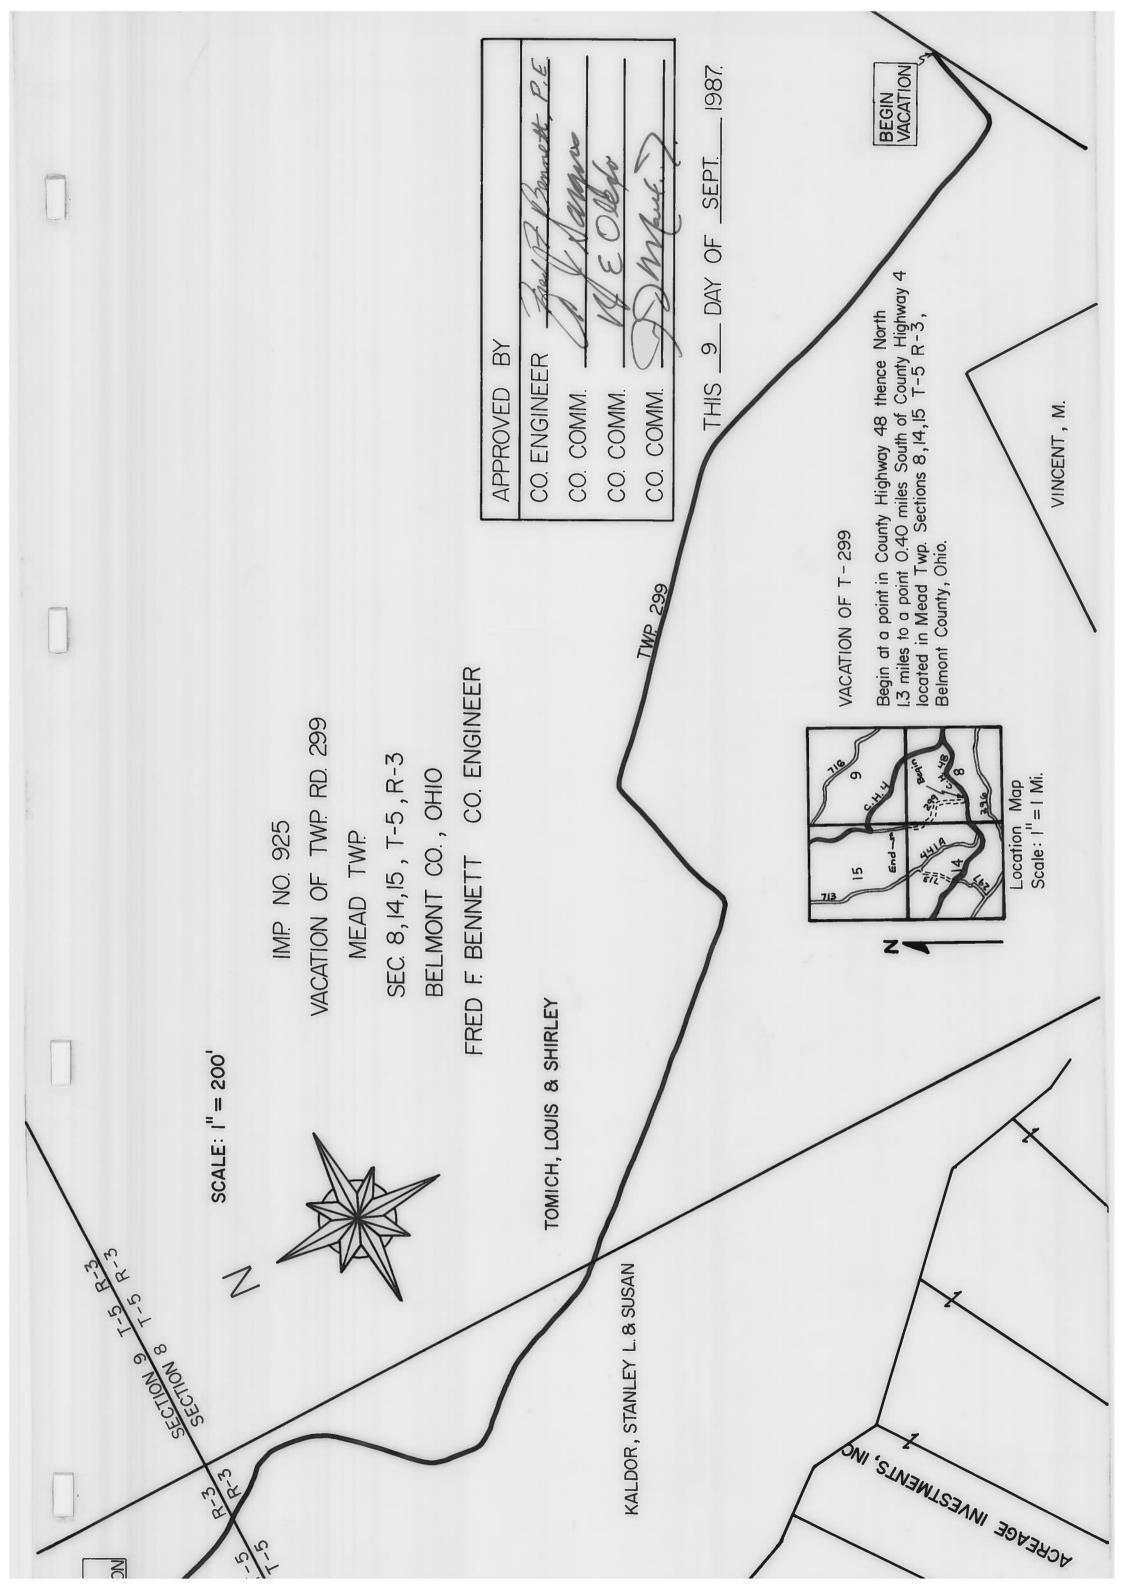

The following is the general route and termini of said road:

Beginning at

Beginning at a point in County Highway 48 thence North 1.3 miles
to a point 0.40 miles South of County Highway 4 located in Mead Township,
Belmont County, Ohio.

#### REPORT OF COUNTY ENGINEER

| TOTAL OF COUNTY ENGINEERS                                                             |                                                                   |  |  |  |
|---------------------------------------------------------------------------------------|-------------------------------------------------------------------|--|--|--|
| IN THE MATTER OF THE                                                                  | County Engineer's Office,                                         |  |  |  |
| Vacating a part of mead                                                               | Belmont County, Ohio                                              |  |  |  |
| Tup Rd 299                                                                            | 5ept 9 ,1987                                                      |  |  |  |
| $Public\ Road$                                                                        |                                                                   |  |  |  |
|                                                                                       |                                                                   |  |  |  |
| To the Board of County Commissioners of Belmont County, Ohio:                         |                                                                   |  |  |  |
| The undersigned in obedience to your order dated                                      | , 19.87., proceeded on the3°CL                                    |  |  |  |
| day of, 19 % 1, to make an accurate sur                                               | vey and plat of the Public Road proposed to be improved, and      |  |  |  |
| respectfully submits the following report:                                            | (8)                                                               |  |  |  |
| In the opinion of the undersigned the proposed improvement should                     | be granted.                                                       |  |  |  |
| The width to which said improvement should be opened is                               |                                                                   |  |  |  |
| An accurate survey and plat, and an accurate and detailed description of each         | tract of land which the undersigned County Engineer helieves will |  |  |  |
| be necessary to be taken in the event the proposed improvement be made, together with | It the name of each owner, accompany this report and are made     |  |  |  |
| a part hereof.                                                                        |                                                                   |  |  |  |
| An accurate and detailed description of the proposed improvement describing th        | erein the center line and right of way lines follows:             |  |  |  |
| "See attached per                                                                     | "te                                                               |  |  |  |
| ,3%                                                                                   |                                                                   |  |  |  |
|                                                                                       |                                                                   |  |  |  |
|                                                                                       |                                                                   |  |  |  |
|                                                                                       |                                                                   |  |  |  |
|                                                                                       |                                                                   |  |  |  |
|                                                                                       |                                                                   |  |  |  |
|                                                                                       |                                                                   |  |  |  |
| EOC                                                                                   |                                                                   |  |  |  |
|                                                                                       |                                                                   |  |  |  |
|                                                                                       |                                                                   |  |  |  |
|                                                                                       |                                                                   |  |  |  |

The undersigned recommends the following changes in the proposed improvement which in his judgment should be made in the event the proposed

Tol7 Bennett, P.E.

Tmp 925