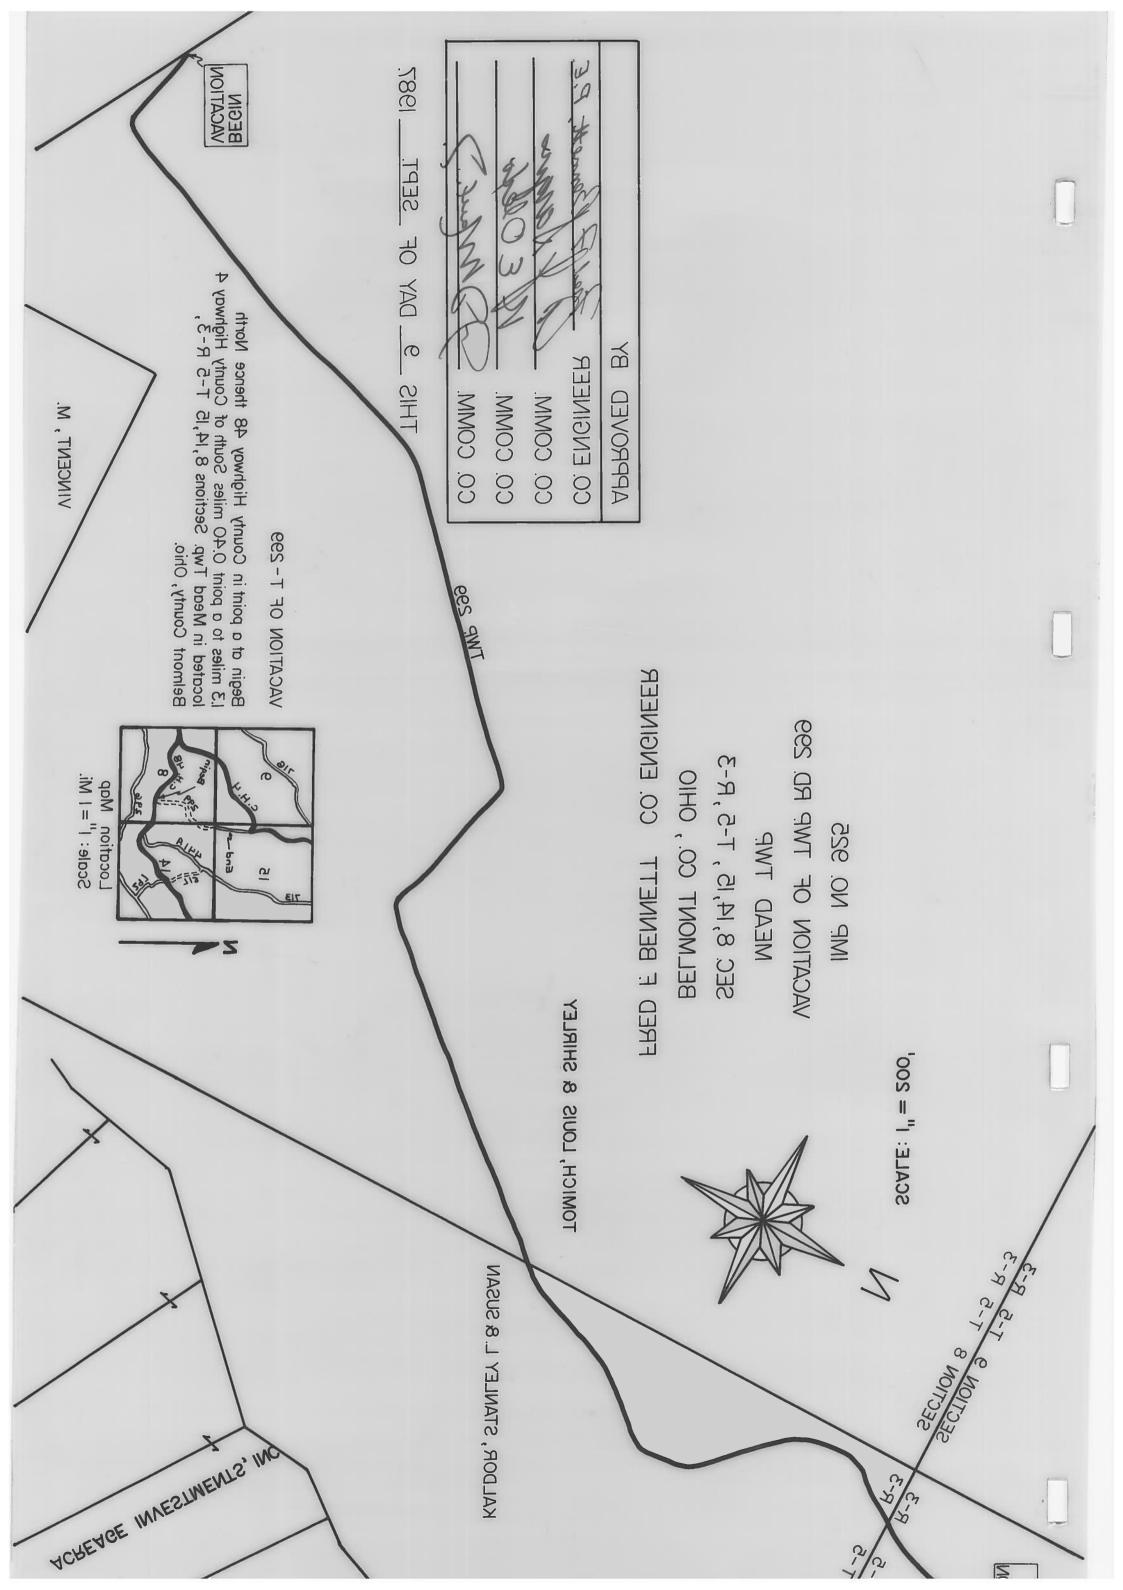

The following is the general route and termini of said road:

Beginning at

Beginning at a point in County Highway 48 thence North 1.3 miles
to a point 0.40 miles South of County Highway 4 located in Mead Township,
Belmont County, Ohio.

#### REPORT OF COUNTY ENGINEER

| TOTAL OF COUNTY ENGINEERS                                                             |                                                                   |  |  |  |
|---------------------------------------------------------------------------------------|-------------------------------------------------------------------|--|--|--|
| IN THE MATTER OF THE                                                                  | County Engineer's Office,                                         |  |  |  |
| Vacating a part of mead                                                               | Belmont County, Ohio                                              |  |  |  |
| Tup Rd 299                                                                            | 5ept 9 ,1987                                                      |  |  |  |
| $Public\ Road$                                                                        |                                                                   |  |  |  |
|                                                                                       |                                                                   |  |  |  |
| To the Board of County Commissioners of Belmont County, Ohio:                         |                                                                   |  |  |  |
| The undersigned in obedience to your order dated                                      | , 19.87., proceeded on the3°CL                                    |  |  |  |
| day of, 19 % 1, to make an accurate sur                                               | vey and plat of the Public Road proposed to be improved, and      |  |  |  |
| respectfully submits the following report:                                            | (8)                                                               |  |  |  |
| In the opinion of the undersigned the proposed improvement should                     | be granted.                                                       |  |  |  |
| The width to which said improvement should be opened is                               |                                                                   |  |  |  |
| An accurate survey and plat, and an accurate and detailed description of each         | tract of land which the undersigned County Engineer helieves will |  |  |  |
| be necessary to be taken in the event the proposed improvement be made, together with | It the name of each owner, accompany this report and are made     |  |  |  |
| a part hereof.                                                                        |                                                                   |  |  |  |
| An accurate and detailed description of the proposed improvement describing th        | erein the center line and right of way lines follows:             |  |  |  |
| "See attached per                                                                     | "te                                                               |  |  |  |
| ,3%                                                                                   |                                                                   |  |  |  |
|                                                                                       |                                                                   |  |  |  |
|                                                                                       |                                                                   |  |  |  |
|                                                                                       |                                                                   |  |  |  |
|                                                                                       |                                                                   |  |  |  |
|                                                                                       |                                                                   |  |  |  |
|                                                                                       |                                                                   |  |  |  |
| EOC                                                                                   |                                                                   |  |  |  |
|                                                                                       |                                                                   |  |  |  |
|                                                                                       |                                                                   |  |  |  |
|                                                                                       |                                                                   |  |  |  |

The undersigned recommends the following changes in the proposed improvement which in his judgment should be made in the event the proposed

Tol7 Bennett, P.E.

Tmp 925