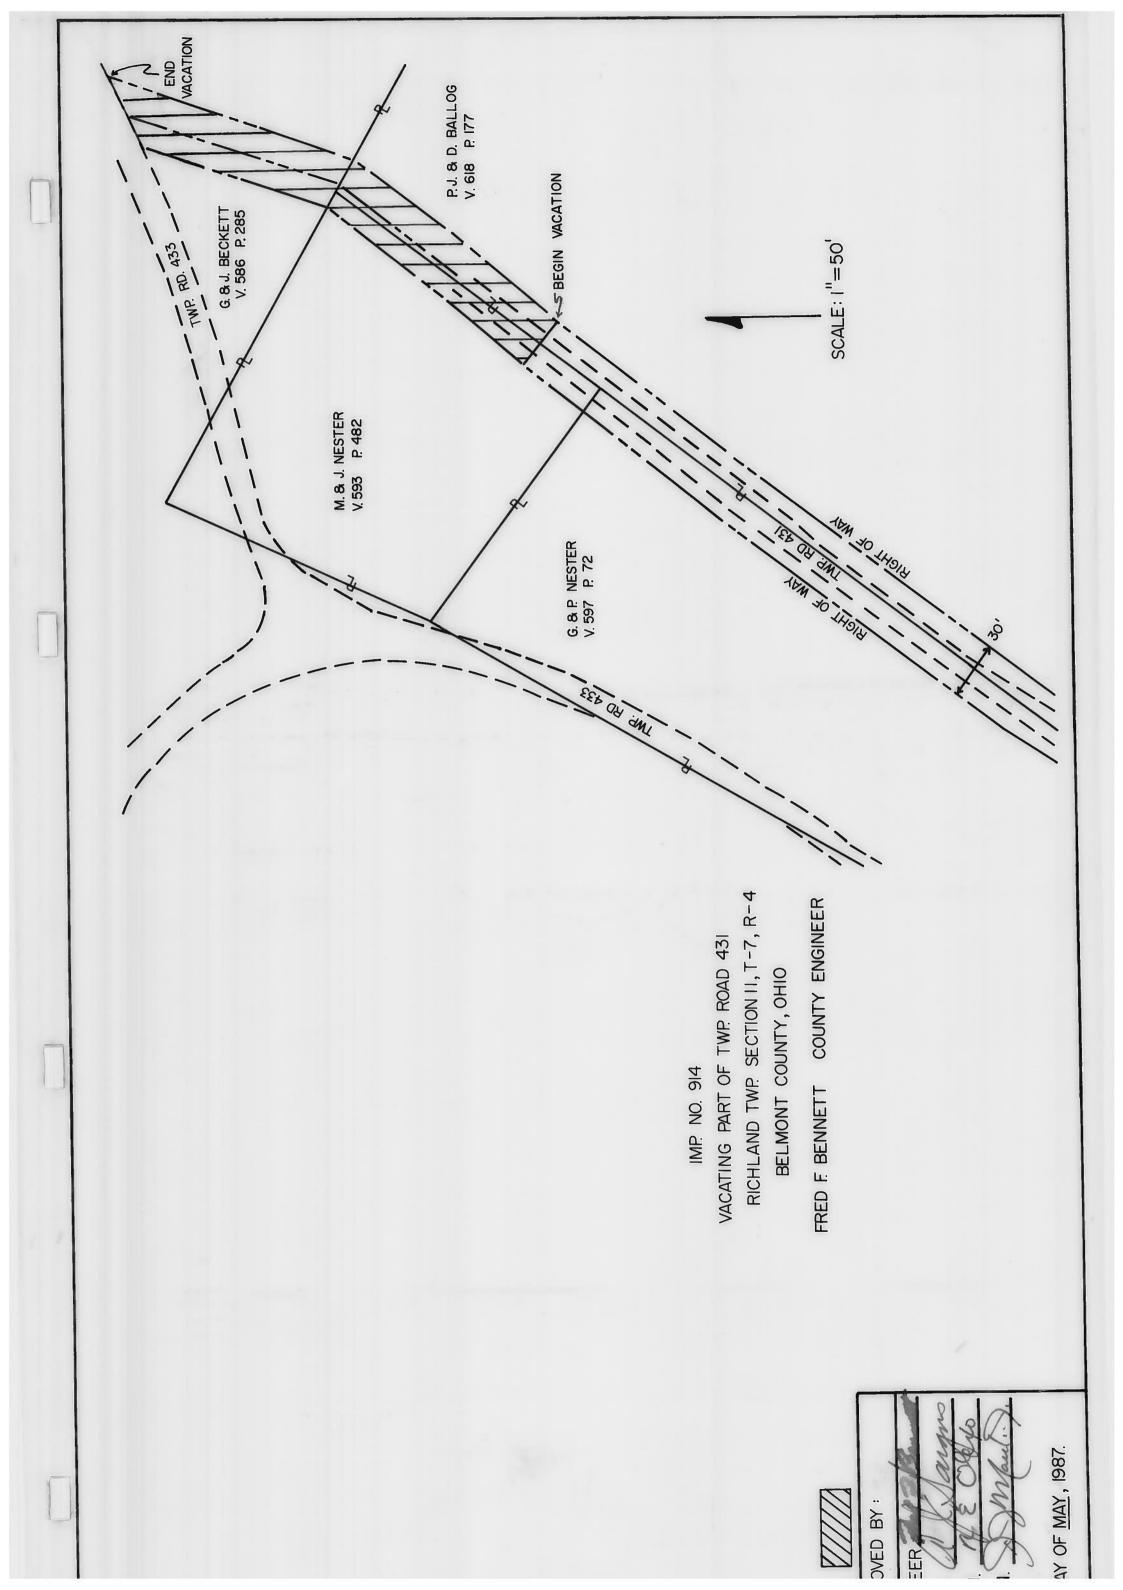

| PUBLIC ROAD PETITION                                                                                                                                                                      |     |
|-------------------------------------------------------------------------------------------------------------------------------------------------------------------------------------------|-----|
|                                                                                                                                                                                           |     |
| St. ceansinged, Ohio, October, 19                                                                                                                                                         | 36  |
| To the Honorable Board of County Commissioners of Belmont County, Ohio:                                                                                                                   |     |
| The undersigned petitioners, freeholders of said County residing in the vicinity of the proposed improvement hereinafter described, respectf                                              | lly |
| represent that the public convenience and welfare require the Nacastin                                                                                                                    |     |
| ofa Public Road on the line hereinafter described, and m                                                                                                                                  | ake |
| application to you to institute and order proper proceedings in the premises, for                                                                                                         |     |
| such road, the same not being a road on the State Highway System.                                                                                                                         |     |
| The following is the general route and termini of said road:                                                                                                                              |     |
| Beginning at                                                                                                                                                                              |     |
| The following is the general route and termini of said road:<br>a point forty feet North of the Southeast property<br>line of Michael and Jennie Nestor, which said property line is also |     |
| the property line of Gary and Penny Nestor, and continuing North                                                                                                                          |     |
| across the Michael and Jennie Nestor property and across the G. and                                                                                                                       |     |
| J. Beckett property across the creek to where it originally joined<br>the 1874 Jug Run Road.                                                                                              |     |
| (see attached map where route of abandonment is marked in red)                                                                                                                            |     |
|                                                                                                                                                                                           |     |
|                                                                                                                                                                                           |     |
|                                                                                                                                                                                           |     |
|                                                                                                                                                                                           |     |
|                                                                                                                                                                                           |     |
|                                                                                                                                                                                           |     |