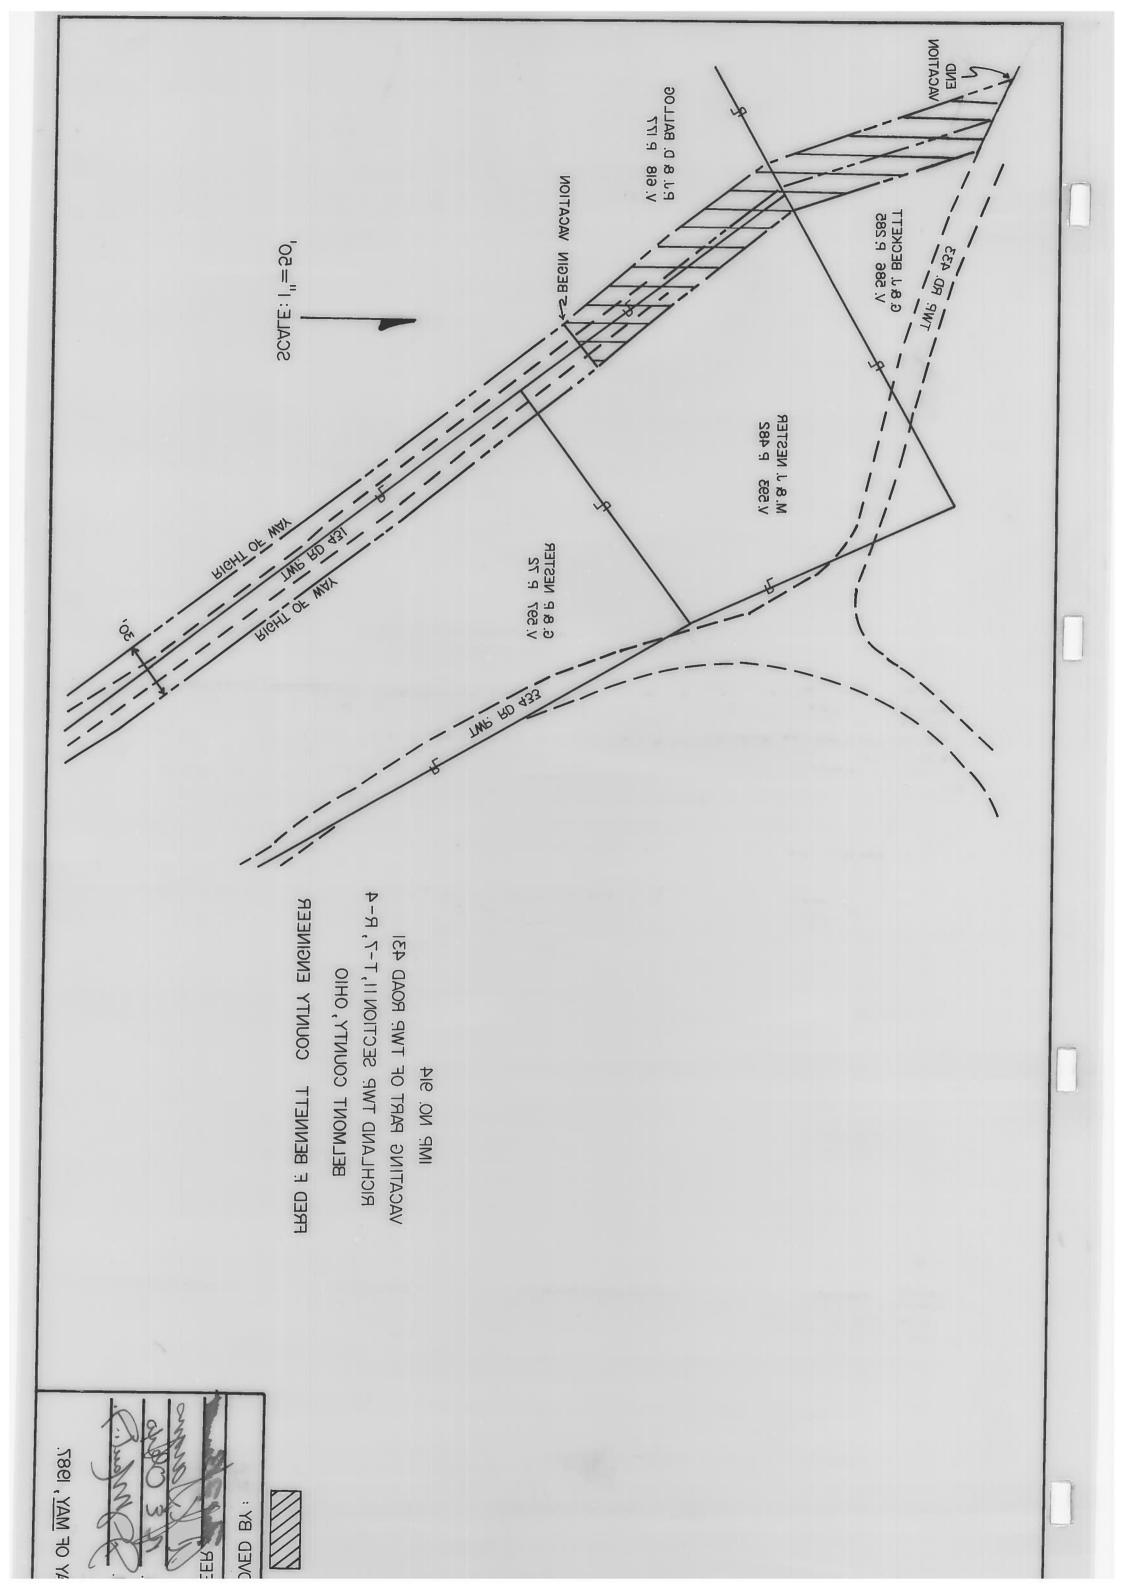

| PUBLIC ROAD PETITION                                                                                                                                                                      |     |
|-------------------------------------------------------------------------------------------------------------------------------------------------------------------------------------------|-----|
|                                                                                                                                                                                           |     |
| St. ceansinged, Ohio, October, 19                                                                                                                                                         | 36  |
| To the Honorable Board of County Commissioners of Belmont County, Ohio:                                                                                                                   |     |
| The undersigned petitioners, freeholders of said County residing in the vicinity of the proposed improvement hereinafter described, respectf                                              | lly |
| represent that the public convenience and welfare require the Nacastin                                                                                                                    |     |
| ofa Public Road on the line hereinafter described, and m                                                                                                                                  | ake |
| application to you to institute and order proper proceedings in the premises, for                                                                                                         |     |
| such road, the same not being a road on the State Highway System.                                                                                                                         |     |
| The following is the general route and termini of said road:                                                                                                                              |     |
| Beginning at                                                                                                                                                                              |     |
| The following is the general route and termini of said road:<br>a point forty feet North of the Southeast property<br>line of Michael and Jennie Nestor, which said property line is also |     |
| the property line of Gary and Penny Nestor, and continuing North                                                                                                                          |     |
| across the Michael and Jennie Nestor property and across the G. and                                                                                                                       |     |
| J. Beckett property across the creek to where it originally joined<br>the 1874 Jug Run Road.                                                                                              |     |
| (see attached map where route of abandonment is marked in red)                                                                                                                            |     |
|                                                                                                                                                                                           |     |
|                                                                                                                                                                                           |     |
|                                                                                                                                                                                           |     |
|                                                                                                                                                                                           |     |
|                                                                                                                                                                                           |     |
|                                                                                                                                                                                           |     |