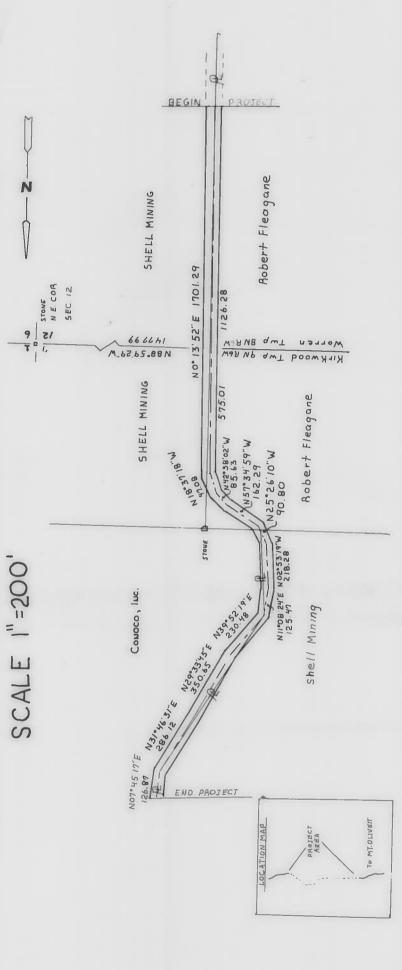

SP 400 208

| PIR | LIC | ROA | D | PETITIO | N     |
|-----|-----|-----|---|---------|-------|
|     |     | T   |   |         | 7 T M |

|                                                         | St Coansider , Ohio, Occuper 22, 1986                                                                                       |  |  |
|---------------------------------------------------------|-----------------------------------------------------------------------------------------------------------------------------|--|--|
| To the Honorable Board                                  | of County Commissioners of Belmont County, Ohio:                                                                            |  |  |
|                                                         | ioners, freeholders of said County residing in the vicinity of the proposed improvement hereinafter described, respectfully |  |  |
|                                                         | onvenience and welfare require the                                                                                          |  |  |
|                                                         | a Public Road on the line hereinafter described, and make                                                                   |  |  |
| 9.5                                                     | ute and order proper proceedings in the premises, for                                                                       |  |  |
|                                                         | ips a road on the State Highway System.                                                                                     |  |  |
| The following is the                                    | Beginning at a point in the centerline of existing County Road                                                              |  |  |
| Beginning at                                            | #102, said point bears N 88 deg. 59 min. 29 sec. W 1477.99 feet and S O                                                     |  |  |
| gg                                                      | deg. 13 min. 52 sec. 1126.28 from a stone located at the Northeast Corner                                                   |  |  |
|                                                         | of Section 12 Twp. 8 Rg. 6 of Warren Township. Thence from the said place                                                   |  |  |
|                                                         | of beginning, and with the centerline of said road, the following courses                                                   |  |  |
|                                                         | and distances:                                                                                                              |  |  |
|                                                         |                                                                                                                             |  |  |
|                                                         | N 18 deg. 13 min. 18 sec.W 97.08 feet N 57 deg. 34 min. 59 sec.W 162.29 feet                                                |  |  |
|                                                         | N 25 deg. 26 min. 10 sec. W 90.80 feet N 02 deg. 53 min. 19 sec. W 218.28 feet                                              |  |  |
|                                                         | N 11 deg. 08 min. 24 sec. E 125.47 feet N 39 deg. 52 min. 19 sec. E 230.48 feet                                             |  |  |
|                                                         | N 29 deg. 33 min. 45 sec. E 350.65 feet N 31 deg. 46 min. 31 sec. E 286.12 feet                                             |  |  |
|                                                         | N 07 deg. 45 min. 17 sec. E 126.87 feet to the terminus of said Alteration.                                                 |  |  |
|                                                         |                                                                                                                             |  |  |
|                                                         | Upon completion of the above described alteration and acceptance by the                                                     |  |  |
|                                                         | Belmont County Engineer, the following described portion shall be dedicated                                                 |  |  |
|                                                         | Beginning at a point in the centerline of existing County Road #102. said                                                   |  |  |
|                                                         | point bears N 88 deg. 59 min. 29 sec. W 1458.34 feet and S 04 deg. 19 min.                                                  |  |  |
|                                                         | 51 sec. 1128.08 from a stone located at the Northeast Corner of Section                                                     |  |  |
|                                                         |                                                                                                                             |  |  |
|                                                         | 12 Twp. 8 Rg. 6 of Warren Township. Thence from the said place of                                                           |  |  |
|                                                         | beginning, and with the proposed centerline of said road, the following                                                     |  |  |
|                                                         | course and distance:                                                                                                        |  |  |
| Dated this                                              | N 04 deg. 19 min. 51 sec. E 3226.44 feet to the terminus of said                                                            |  |  |
|                                                         | dedication.  TAXING DISTRICT OF COUNTY IN WHICH                                                                             |  |  |
| P                                                       | PETITIONER OWNS REAL ESTATE                                                                                                 |  |  |
| H                                                       |                                                                                                                             |  |  |
|                                                         |                                                                                                                             |  |  |
| PET                                                     | TAXING DISTRICT OF COUNTY IN WHICH PETITIONERS OWNS REAL ESTATE                                                             |  |  |
| 56.77                                                   |                                                                                                                             |  |  |
| 9.6. F                                                  | ms AttaRWESTEN FACT BARNESVILLE EXECUTED VILLE                                                                              |  |  |
|                                                         | SCAPOL DIVING                                                                                                               |  |  |
|                                                         |                                                                                                                             |  |  |
| # 1 min had had not |                                                                                                                             |  |  |
|                                                         |                                                                                                                             |  |  |