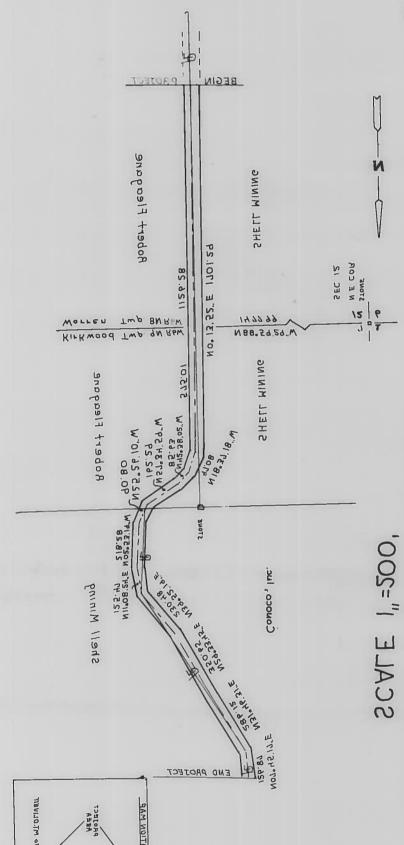

SP 400 208

| PIR | LIC | ROA | D | PETITIO | N     |
|-----|-----|-----|---|---------|-------|
|     |     | T   |   |         | 7 T M |

|                                                         | St Coansider , Ohio, Occuper 22, 1986                                                                                       |  |  |
|---------------------------------------------------------|-----------------------------------------------------------------------------------------------------------------------------|--|--|
| To the Honorable Board                                  | of County Commissioners of Belmont County, Ohio:                                                                            |  |  |
|                                                         | ioners, freeholders of said County residing in the vicinity of the proposed improvement hereinafter described, respectfully |  |  |
|                                                         | onvenience and welfare require the                                                                                          |  |  |
|                                                         | a Public Road on the line hereinafter described, and make                                                                   |  |  |
| 9.5                                                     | ute and order proper proceedings in the premises, for                                                                       |  |  |
|                                                         | ips a road on the State Highway System.                                                                                     |  |  |
| The following is the                                    | Beginning at a point in the centerline of existing County Road                                                              |  |  |
| Beginning at                                            | #102, said point bears N 88 deg. 59 min. 29 sec. W 1477.99 feet and S O                                                     |  |  |
| gg                                                      | deg. 13 min. 52 sec. 1126.28 from a stone located at the Northeast Corner                                                   |  |  |
|                                                         | of Section 12 Twp. 8 Rg. 6 of Warren Township. Thence from the said place                                                   |  |  |
|                                                         | of beginning, and with the centerline of said road, the following courses                                                   |  |  |
|                                                         | and distances:                                                                                                              |  |  |
|                                                         |                                                                                                                             |  |  |
|                                                         | N 18 deg. 13 min. 18 sec.W 97.08 feet N 57 deg. 34 min. 59 sec.W 162.29 feet                                                |  |  |
|                                                         | N 25 deg. 26 min. 10 sec. W 90.80 feet N 02 deg. 53 min. 19 sec. W 218.28 feet                                              |  |  |
|                                                         | N 11 deg. 08 min. 24 sec. E 125.47 feet N 39 deg. 52 min. 19 sec. E 230.48 feet                                             |  |  |
|                                                         | N 29 deg. 33 min. 45 sec. E 350.65 feet N 31 deg. 46 min. 31 sec. E 286.12 feet                                             |  |  |
|                                                         | N 07 deg. 45 min. 17 sec. E 126.87 feet to the terminus of said Alteration.                                                 |  |  |
|                                                         |                                                                                                                             |  |  |
|                                                         | Upon completion of the above described alteration and acceptance by the                                                     |  |  |
|                                                         | Belmont County Engineer, the following described portion shall be dedicated                                                 |  |  |
|                                                         | Beginning at a point in the centerline of existing County Road #102. said                                                   |  |  |
|                                                         | point bears N 88 deg. 59 min. 29 sec. W 1458.34 feet and S 04 deg. 19 min.                                                  |  |  |
|                                                         | 51 sec. 1128.08 from a stone located at the Northeast Corner of Section                                                     |  |  |
|                                                         |                                                                                                                             |  |  |
|                                                         | 12 Twp. 8 Rg. 6 of Warren Township. Thence from the said place of                                                           |  |  |
|                                                         | beginning, and with the proposed centerline of said road, the following                                                     |  |  |
|                                                         | course and distance:                                                                                                        |  |  |
| Dated this                                              | N 04 deg. 19 min. 51 sec. E 3226.44 feet to the terminus of said                                                            |  |  |
|                                                         | dedication.  TAXING DISTRICT OF COUNTY IN WHICH                                                                             |  |  |
| P                                                       | PETITIONER OWNS REAL ESTATE                                                                                                 |  |  |
| H                                                       |                                                                                                                             |  |  |
|                                                         |                                                                                                                             |  |  |
| PET                                                     | TAXING DISTRICT OF COUNTY IN WHICH PETITIONERS OWNS REAL ESTATE                                                             |  |  |
| 56.77                                                   |                                                                                                                             |  |  |
| 9.6. F                                                  | ms AttaRWESTEN FACT BARNESVILLE EXECUTED VILLE                                                                              |  |  |
|                                                         | SCAPOL DIVING                                                                                                               |  |  |
|                                                         |                                                                                                                             |  |  |
| # 1 min had had not |                                                                                                                             |  |  |
|                                                         |                                                                                                                             |  |  |