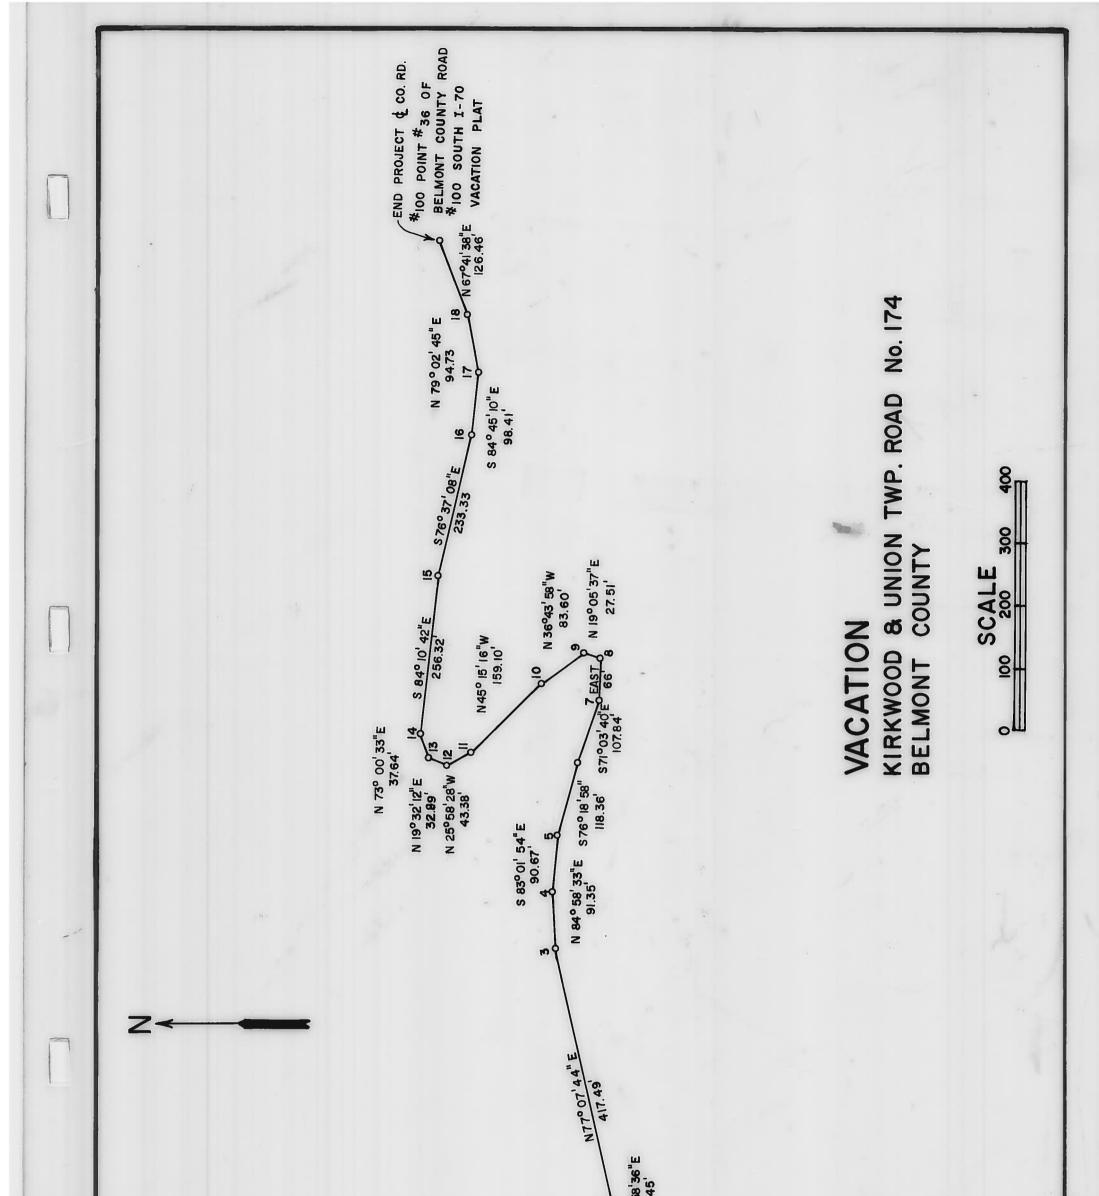

RESOLVED, That the said County Engineer be and he is hereby directed to make a report in writing to this Board, on or before the .....

| 1 | 472                                                                                                                                                                                                                                                                                                 |  |
|---|-----------------------------------------------------------------------------------------------------------------------------------------------------------------------------------------------------------------------------------------------------------------------------------------------------|--|
|   | T cao                                                                                                                                                                                                                                                                                               |  |
|   | Wm. Lilienthal & Sons, Cambridge, O3044-D SP 208                                                                                                                                                                                                                                                    |  |
|   | REPORT OF COUNTY ENGINEER                                                                                                                                                                                                                                                                           |  |
|   | IN THE MATTER OF THE County Engineer's Office,                                                                                                                                                                                                                                                      |  |
|   | Descarria a Decricaria ag part Belmont County, Ohio                                                                                                                                                                                                                                                 |  |
|   | Public Road                                                                                                                                                                                                                                                                                         |  |
|   | To the Board of County Commissioners of Belmont County, Ohio:                                                                                                                                                                                                                                       |  |
|   | The undersigned in obedience to your order dated                                                                                                                                                                                                                                                    |  |
|   | day of                                                                                                                                                                                                                                                                                              |  |
|   | respectfully submits the following report:                                                                                                                                                                                                                                                          |  |
|   | In the opinion of the undersigned the proposed improvement shouldbe granted.                                                                                                                                                                                                                        |  |
|   | The width to which said improvement should be opened is                                                                                                                                                                                                                                             |  |
|   | An accurate survey and plat, and an accurate and detailed description of each tract of land which the undersigned County Engineer believes will<br>be necessary to be taken in the event the proposed improvement be made, together with the name of each owner, accompany this report and are made |  |
|   | a part hereof.                                                                                                                                                                                                                                                                                      |  |
|   | An accurate and detailed description of the proposed improvement describing therein the center line and right of way lines follows:                                                                                                                                                                 |  |
|   | See attacked part                                                                                                                                                                                                                                                                                   |  |
|   |                                                                                                                                                                                                                                                                                                     |  |
|   |                                                                                                                                                                                                                                                                                                     |  |
|   |                                                                                                                                                                                                                                                                                                     |  |
|   |                                                                                                                                                                                                                                                                                                     |  |
|   |                                                                                                                                                                                                                                                                                                     |  |
|   |                                                                                                                                                                                                                                                                                                     |  |
|   |                                                                                                                                                                                                                                                                                                     |  |
|   |                                                                                                                                                                                                                                                                                                     |  |