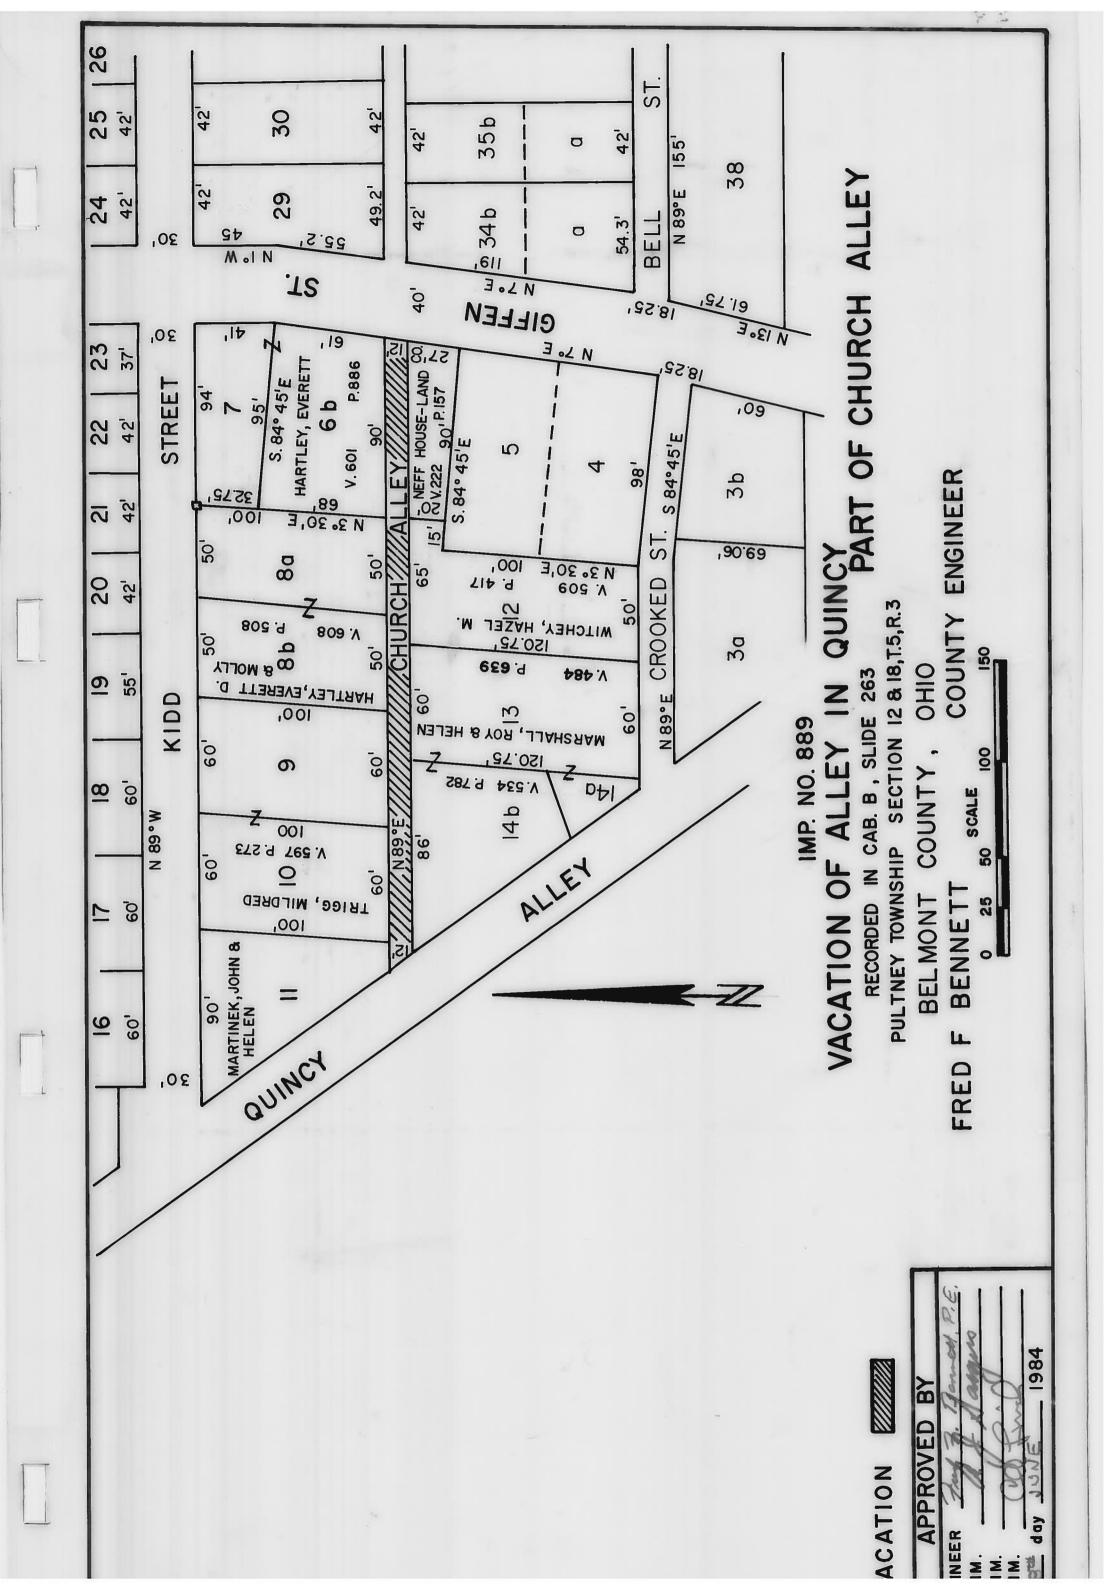

REPORT OF COUNTY ENGINEER

| IN THE MATTER OF THE  VACATION OF A PART OF CHURCH  ALLEY PULTNEY TWP.  Public Road                                                   | County Engineer's Office,  Belmont County, Ohio  MAY 21,,1984                                           |
|---------------------------------------------------------------------------------------------------------------------------------------|---------------------------------------------------------------------------------------------------------|
| To the Board of County Commissioners of Belmont County, Ohio:                                                                         | 1 7 4                                                                                                   |
| The undersigned in obedience to your order dated MAY  day of MAY, 19.84, to make an accum  respectfully submits the following report: | 16 TH, 1984, proceeded on the 17TH rate survey and plat of the Public Road proposed to be improved, and |
| In the opinion of the undersigned the proposed improvement should                                                                     | be granted.                                                                                             |
|                                                                                                                                       |                                                                                                         |
| An accurate and detailed description of the proposed improvement description $SEEMA7$                                                 | TACHED PLAT"                                                                                            |

The undersigned recommends the following changes in the proposed improvement which in his judgment should be made in the event the proposed improvement be granted, to-wit:

Ful 7 Bennatt