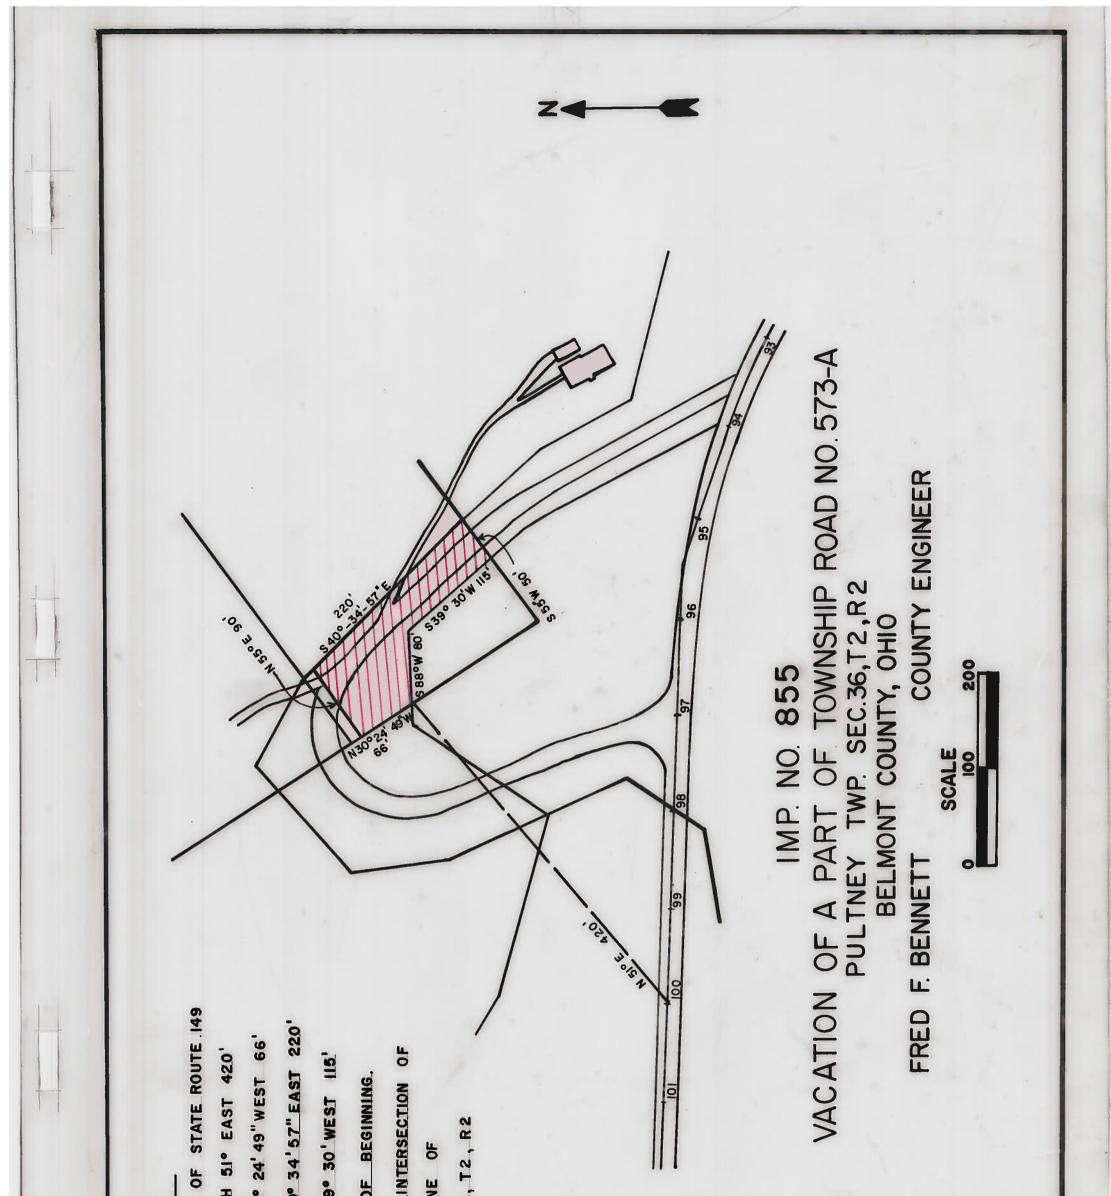

337

| DIDIT  | POAD | PETITION |
|--------|------|----------|
| PUDLIU | NUAD | PEHIIUN  |

Wm. Lilienthal & Sons, Cambridge, O.-89964-A

SP .....

IMP. No. 855

|                                                                                |                                                                                                                                                            | , Ohio,                                                                                                                                                                                                                                                                   | , 19                            |
|--------------------------------------------------------------------------------|------------------------------------------------------------------------------------------------------------------------------------------------------------|---------------------------------------------------------------------------------------------------------------------------------------------------------------------------------------------------------------------------------------------------------------------------|---------------------------------|
| To the Honorable Boa                                                           | ard of County Commissioners of Belmont County                                                                                                              | , Ohio:                                                                                                                                                                                                                                                                   |                                 |
| The undersigned                                                                | petitioners, freeholders of said County residing in th                                                                                                     | e vicinity of the proposed improvement hereinafter describ                                                                                                                                                                                                                | ed, respectfully                |
| represent that the pub                                                         | lic convenience and welfare require the                                                                                                                    |                                                                                                                                                                                                                                                                           |                                 |
| of                                                                             |                                                                                                                                                            | a Public Road on the line hereinafter descr                                                                                                                                                                                                                               | ibed, and mak                   |
| application to you to                                                          | institute and order proper proceedings in the prem                                                                                                         | ises, for                                                                                                                                                                                                                                                                 |                                 |
| such road, the same no                                                         | ot being a road on the State Highway System.                                                                                                               |                                                                                                                                                                                                                                                                           |                                 |
| The following is                                                               | the general route and termini of said road:                                                                                                                |                                                                                                                                                                                                                                                                           |                                 |
| ROUTE NO<br>420 FEET TO<br>THENCE NORT<br>THENCE SOUT<br>THENCE SOUT<br>ALL OF | 149 (FORMERLY COUNTY FO<br>THE PLACE OF BEGINNIN<br>TH 55° EAST 90 FEET; TH<br>H 55° WEST 50 FEET; TH<br>TH 88° WEST 80 FEET; TO<br>TOWNSHIP ROAD NO 573 A | OF 573 A AT STATION 100<br>IIGHWAY No 3); THENLE NORTH 51°<br>G; THENCE NORTH 30° 24'WEST 6<br>VENCE SOUTH 40° 34' ST"EAST 220<br>ENCE SOUTH 39° 30'WEST 115 FE<br>SHE PLACE OF BEGINNING,<br>FROM THE INTERSECTION OF TOU<br>T-07-WAY LINE OF STATE P<br>SEC. 36, T2, R2 | EAST<br>6 FEET;<br>0 FEET<br>ET |
|                                                                                | PETITIONERS' NAMES                                                                                                                                         | TAXING DISTRICT OF COUNTY IN WHICH<br>PETITIONER OWNS REAL ESTATE                                                                                                                                                                                                         |                                 |
| •                                                                              | Frank Klee                                                                                                                                                 | 64415 ROCKHOLLOW PULTNEY                                                                                                                                                                                                                                                  |                                 |
| t.                                                                             | Roscre L. Klee                                                                                                                                             | 64435 ROCK HOLLOW RD. PULTIVEY                                                                                                                                                                                                                                            | 1. M. 1                         |
|                                                                                | Frances J. Klee                                                                                                                                            | 64425 Preis 1 Selow Rd - Pultney                                                                                                                                                                                                                                          | 1-8/1                           |
| 71                                                                             | and T. hladbard                                                                                                                                            | 1.4115 Par. 5-22-25 25                                                                                                                                                                                                                                                    | * 25.5ku                        |
|                                                                                | 212 2 2 12                                                                                                                                                 | 14.9.9 5 porpare Engen provide                                                                                                                                                                                                                                            |                                 |
| T                                                                              | chard leooklait                                                                                                                                            | 64441. 870 11. 19                                                                                                                                                                                                                                                         |                                 |
|                                                                                | La Addressiana                                                                                                                                             | 1. 4481 hack Section Red                                                                                                                                                                                                                                                  |                                 |
| Dated thi                                                                      | narie then almitenante                                                                                                                                     | 1 64459 Rook, Hollow RQ. Pullie                                                                                                                                                                                                                                           |                                 |
|                                                                                | Haily R. Hanton la                                                                                                                                         | 641150 Pails HelenerRA Pitte                                                                                                                                                                                                                                              |                                 |
| ~                                                                              | P+> 0 0                                                                                                                                                    | -b4555 Reck Lloch F RA: Pupe                                                                                                                                                                                                                                              | en                              |
|                                                                                |                                                                                                                                                            |                                                                                                                                                                                                                                                                           | 0                               |