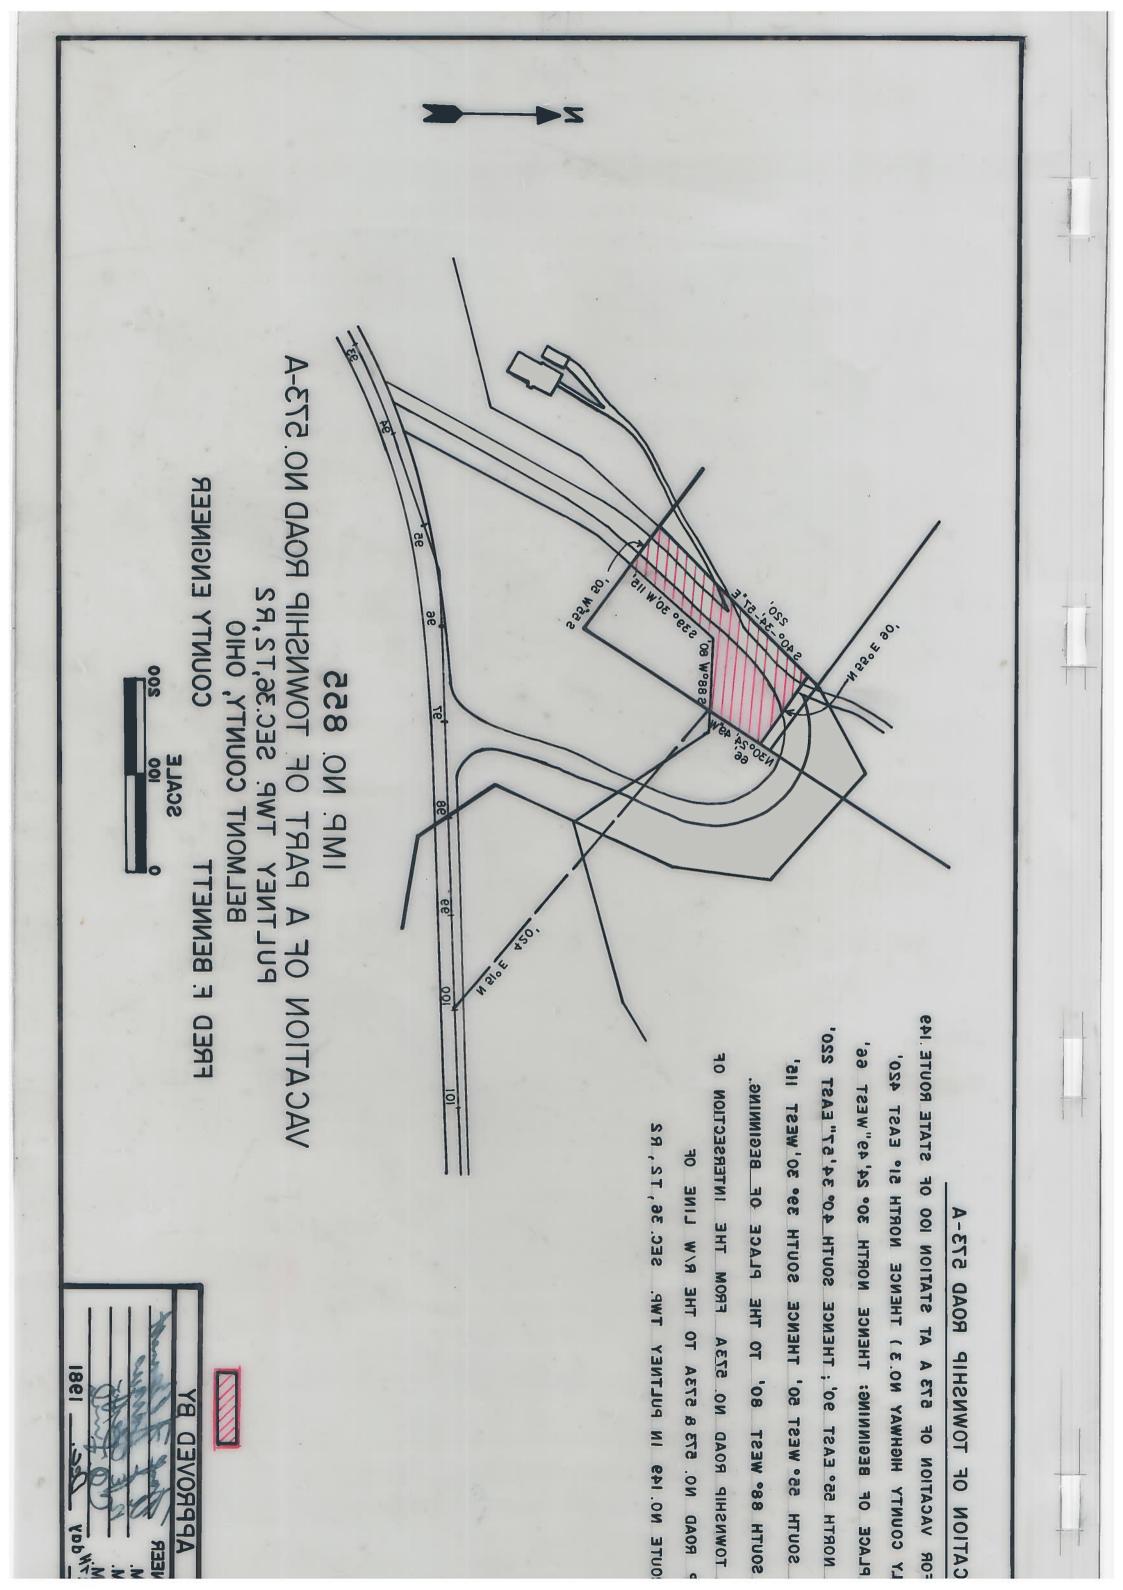

337

| DIDIT  | POAD | PETITION |
|--------|------|----------|
| PUDLIU | NUAD | PEHIIUN  |

Wm. Lilienthal & Sons, Cambridge, O.-89964-A

SP .....

IMP. No. 855

|                                                                                |                                                                                                                                                            | , Ohio,                                                                                                                                                                                                                                                                   | , 19                            |
|--------------------------------------------------------------------------------|------------------------------------------------------------------------------------------------------------------------------------------------------------|---------------------------------------------------------------------------------------------------------------------------------------------------------------------------------------------------------------------------------------------------------------------------|---------------------------------|
| To the Honorable Boa                                                           | ard of County Commissioners of Belmont County                                                                                                              | , Ohio:                                                                                                                                                                                                                                                                   |                                 |
| The undersigned                                                                | petitioners, freeholders of said County residing in th                                                                                                     | e vicinity of the proposed improvement hereinafter describ                                                                                                                                                                                                                | ed, respectfully                |
| represent that the pub                                                         | lic convenience and welfare require the                                                                                                                    |                                                                                                                                                                                                                                                                           |                                 |
| of                                                                             |                                                                                                                                                            | a Public Road on the line hereinafter descr                                                                                                                                                                                                                               | ibed, and mak                   |
| application to you to                                                          | institute and order proper proceedings in the prem                                                                                                         | ises, for                                                                                                                                                                                                                                                                 |                                 |
| such road, the same no                                                         | ot being a road on the State Highway System.                                                                                                               |                                                                                                                                                                                                                                                                           |                                 |
| The following is                                                               | the general route and termini of said road:                                                                                                                |                                                                                                                                                                                                                                                                           |                                 |
| ROUTE NO<br>420 FEET TO<br>THENCE NORT<br>THENCE SOUT<br>THENCE SOUT<br>ALL OF | 149 (FORMERLY COUNTY FO<br>THE PLACE OF BEGINNIN<br>TH 55° EAST 90 FEET; TH<br>H 55° WEST 50 FEET; TH<br>TH 88° WEST 80 FEET; TO<br>TOWNSHIP ROAD NO 573 A | OF 573 A AT STATION 100<br>IIGHWAY No 3); THENLE NORTH 51°<br>G; THENCE NORTH 30° 24'WEST 6<br>VENCE SOUTH 40° 34' ST"EAST 220<br>ENCE SOUTH 39° 30'WEST 115 FE<br>SHE PLACE OF BEGINNING,<br>FROM THE INTERSECTION OF TOU<br>T-07-WAY LINE OF STATE P<br>SEC. 36, T2, R2 | EAST<br>6 FEET;<br>0 FEET<br>ET |
|                                                                                | PETITIONERS' NAMES                                                                                                                                         | TAXING DISTRICT OF COUNTY IN WHICH<br>PETITIONER OWNS REAL ESTATE                                                                                                                                                                                                         |                                 |
| •                                                                              | Frank Klee                                                                                                                                                 | 64415 ROCKHOLLOW PULTNEY                                                                                                                                                                                                                                                  |                                 |
| t.                                                                             | Roscre L. Klee                                                                                                                                             | 64435 ROCK HOLLOW RD. PULTIVEY                                                                                                                                                                                                                                            | 1. M. 1                         |
|                                                                                | Frances J. Klee                                                                                                                                            | 64425 Preis 1 Selow Rd - Pultney                                                                                                                                                                                                                                          | 1-8/1                           |
| 71                                                                             | and T. hladbard                                                                                                                                            | 1.4115 Par. 5-22-25 25                                                                                                                                                                                                                                                    | * 25.5ku                        |
|                                                                                | 212 2 2 12                                                                                                                                                 | 14.9.9 5 porpare Engen provide                                                                                                                                                                                                                                            |                                 |
| T                                                                              | chard leooklait                                                                                                                                            | 64441. 870 11. 19                                                                                                                                                                                                                                                         |                                 |
|                                                                                | La Addressiana                                                                                                                                             | 1. 4481 hack Section Red                                                                                                                                                                                                                                                  |                                 |
| Dated thi                                                                      | narie then almitenante                                                                                                                                     | 1 64459 Rook, Hollow RQ. Pullie                                                                                                                                                                                                                                           |                                 |
|                                                                                | Haily R. Hanton la                                                                                                                                         | 641150 Pails HelenerRA Pitte                                                                                                                                                                                                                                              |                                 |
| ~                                                                              | P+> 0 0                                                                                                                                                    | -b4555 Reck Lloch F RA: Pupe                                                                                                                                                                                                                                              | en                              |
|                                                                                |                                                                                                                                                            |                                                                                                                                                                                                                                                                           | 0                               |