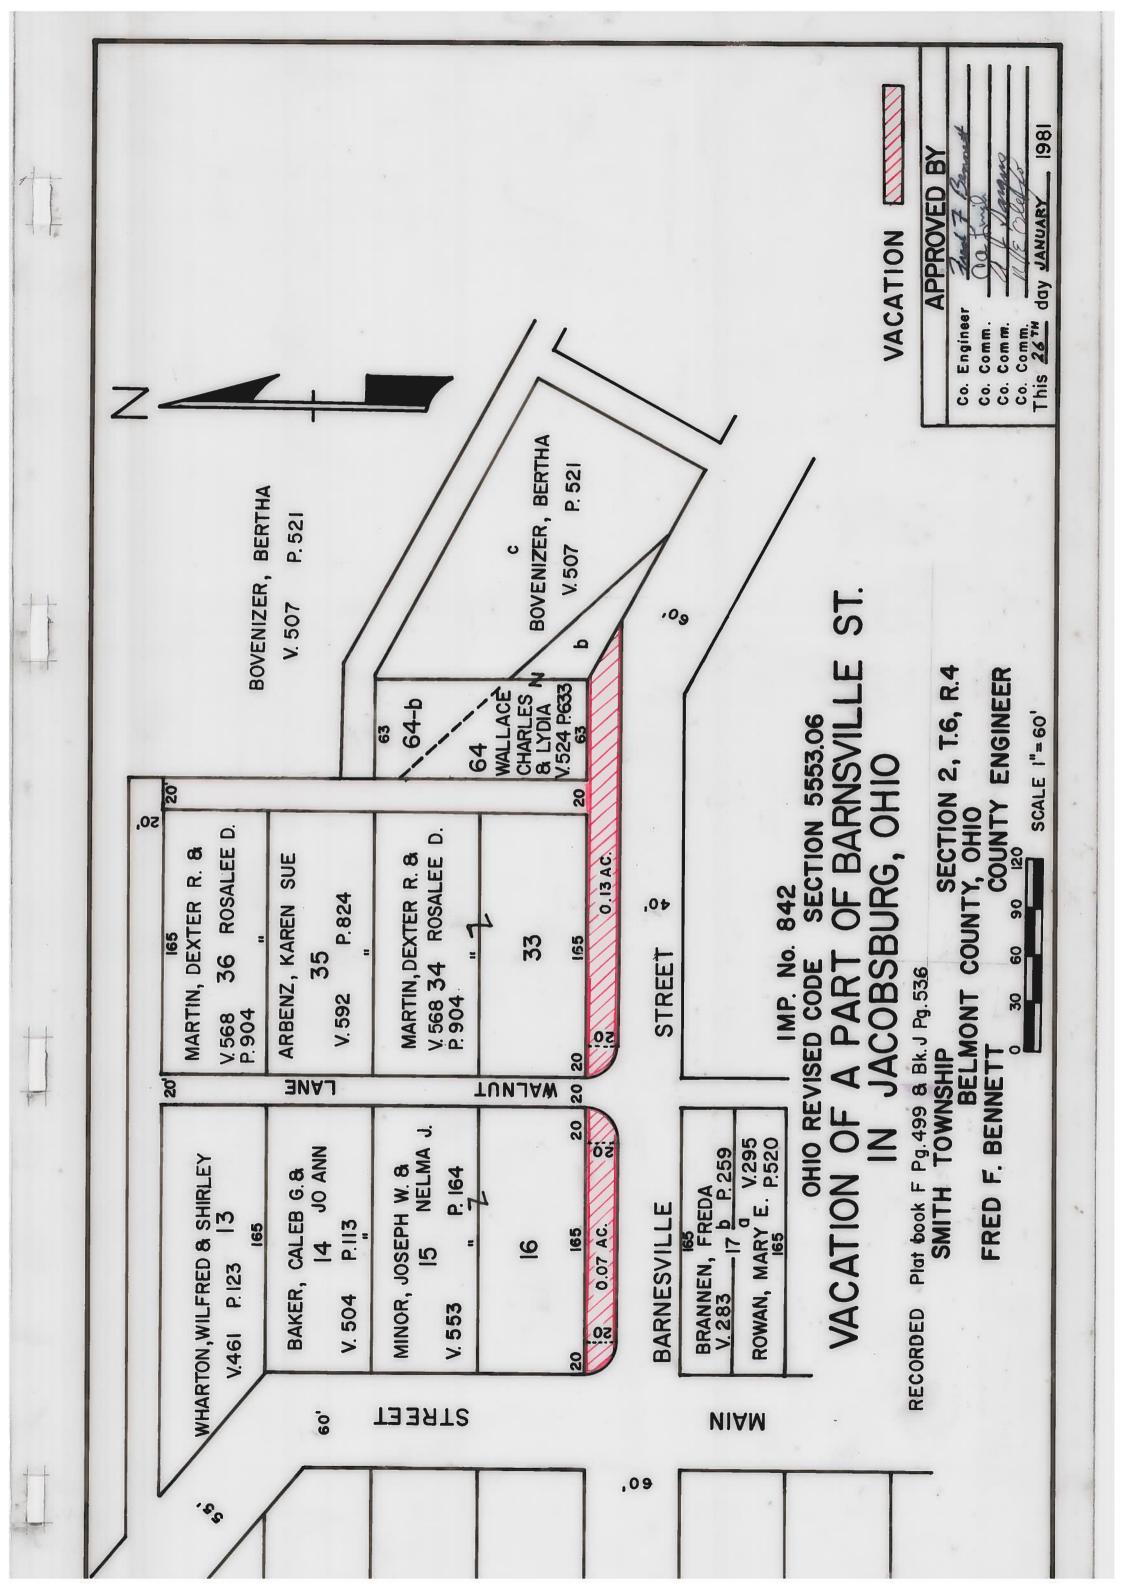

The following is the general route and termini of said road:

BEING A PORTION OF BARNESVILLE STREET AS SHOWN ON THE PLAT OF JACOBSBURG, A COPY OF SAID PLAT IS RECORDED IN VOL F. PAGE 499, AND ALSO IN VOL. J PAGE 536 OF THE DEED RECORDS OF BELMONT COUNTY, OHIO

TRACT NO I.

BEGINNING FOR THE SAME AT A POINT AT THE SOUTHWEST CORNER OF LOT NO 16 OF JACOBSBURG; THENCE FROM THIS PLACE OF BEGINNING WITH A CURVE TO THE LEFT HAVING A RADIUS OF 20.0' FEET TO A POINT; THENCE EASTERLY AND PARALLELING THE SOUTH LINE OF SAID LOT NO 16, AND DISTANT 20 FEET THEREFROM, A DISTANCE OF 125.0 FEET TO A POINT; THENCE WITH A CURVE TO THE LEFT WHOSE RADIUS 15 20.0 FEET TO A POINT AT THE SOUTHEAST CORNER OF SAID LOT NO 16; THENCE WESTERLY ALONG THE SOUTH LINE OF SAID LOT NO 16 A DISTANCE OF 165.0 FEET TO THE PLACE OF BEGINNING, CONTAINING 0.07 Ac.

TRACT NO II

BEGINNING FOR THE SAME AT A POINT AT THE SOUTHWEST CORNER OF LOT NO 33 OF JACOBSBURG; THENCE FROM THIS PLACE OF BEGINNING WITH A CURVE TO THE LEFT HAVING A RADIUS OF 20.0 FEET TO A POINT; THENCE EASTERLY A DISTANCE OF 264,84 FEET TO A POINT ON THE NORTHEASTERLY LINE OF SAID BARNESVILLE STREET; THENCE THEREWITH NORTHWESTERLY A DISTANCE OF 41.91 FEET TO A POINT ON THE NORTH LING OF BARNESVILLE ST.; THENCE THEREWITH 248.0 FT. TO THE PLACE OF BEGINNING, CONTAINING O. 13AC. MARE OR LESS