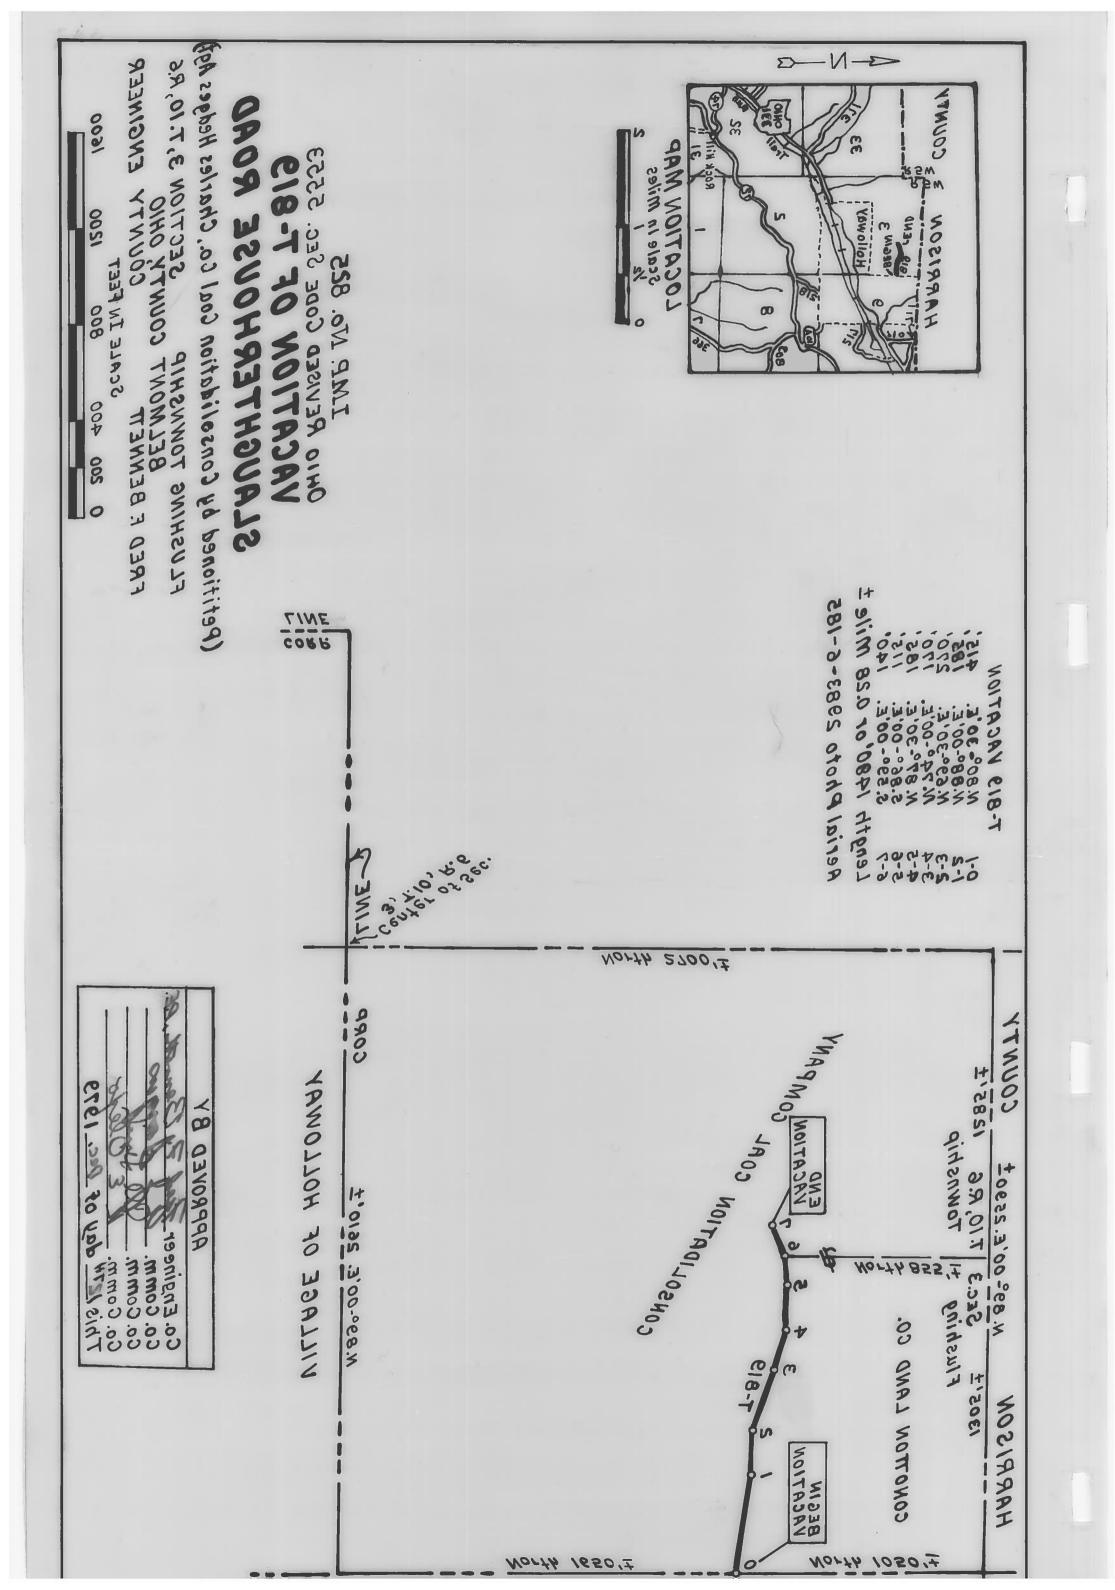

### PUBLIC ROAD PETITION IMP. No. 825

| TOBLIC HOLD TEITION 1111. NO. 025                                                                                                                                                                                       |
|-------------------------------------------------------------------------------------------------------------------------------------------------------------------------------------------------------------------------|
| ST. CLAIRSVILLE, BELMONT COUNTY, Ohio, NOVEMBER 3, 1979                                                                                                                                                                 |
| To the Honorable Board of County Commissioners of Belmont County, Ohio:                                                                                                                                                 |
| The undersigned petitioners, freeholders of said County residing in the vicinity of the proposed improvement hereinafter described, respectfully represent that the public convenience and welfare require the VACATION |
| of TOWNSHIP ROAD No. 819  a Public Road on the line hereinafter described, and make application to you to institute and order proper proceedings in the premises, for VACATION                                          |
| such road, the same not being a road on the State Highway System.                                                                                                                                                       |
| The following is the general route and termini of said road:  Beginning at THE EAST CORPORATION LINE OF HOLLOWAY, OHIO IN FLUSHING TOWNSHIP.                                                                            |
| SECTION 3, TOWNSHIP 10, RANGE 6; THENCE IN A EASTERLY DIRECTION THROUGH THE                                                                                                                                             |
| LANDS OF CONSOLIDATION COAL COMPANY AND CONOTTAN LAND COMPANY FOR A                                                                                                                                                     |
| DISTANCE OF 1478 PEET TO END OF VACATION.                                                                                                                                                                               |

Wm, Lilienthal & Sons, Cambridge, O.-89964-D REPORT OF COUNTY ENGINEER IMP. No 825 REV. CODE, SEC. 5553.06 IN THE MATTER OF THE County Engineer's Office, VACATING TOWNSHIP ROAD No 819 Belmont County, Ohio DECEMBER 12TH , 1979 Public Road. To the Board of County Commissioners of Belmont County, Ohio: The undersigned in obedience to your order dated DECEMBER 10 , 1977, proceeded on the 11<sup>TH</sup> day of DECEMBER, 1979, to make an accurate survey and plat of the Public Road proposed to be improved, and respectfully submits the following report: In the opinion of the undersigned the proposed improvement should ...... be granted. An accurate and detailed description of the proposed improvement describing therein the center line and right of way lines follows: "SEE ATTACHED PLAT"