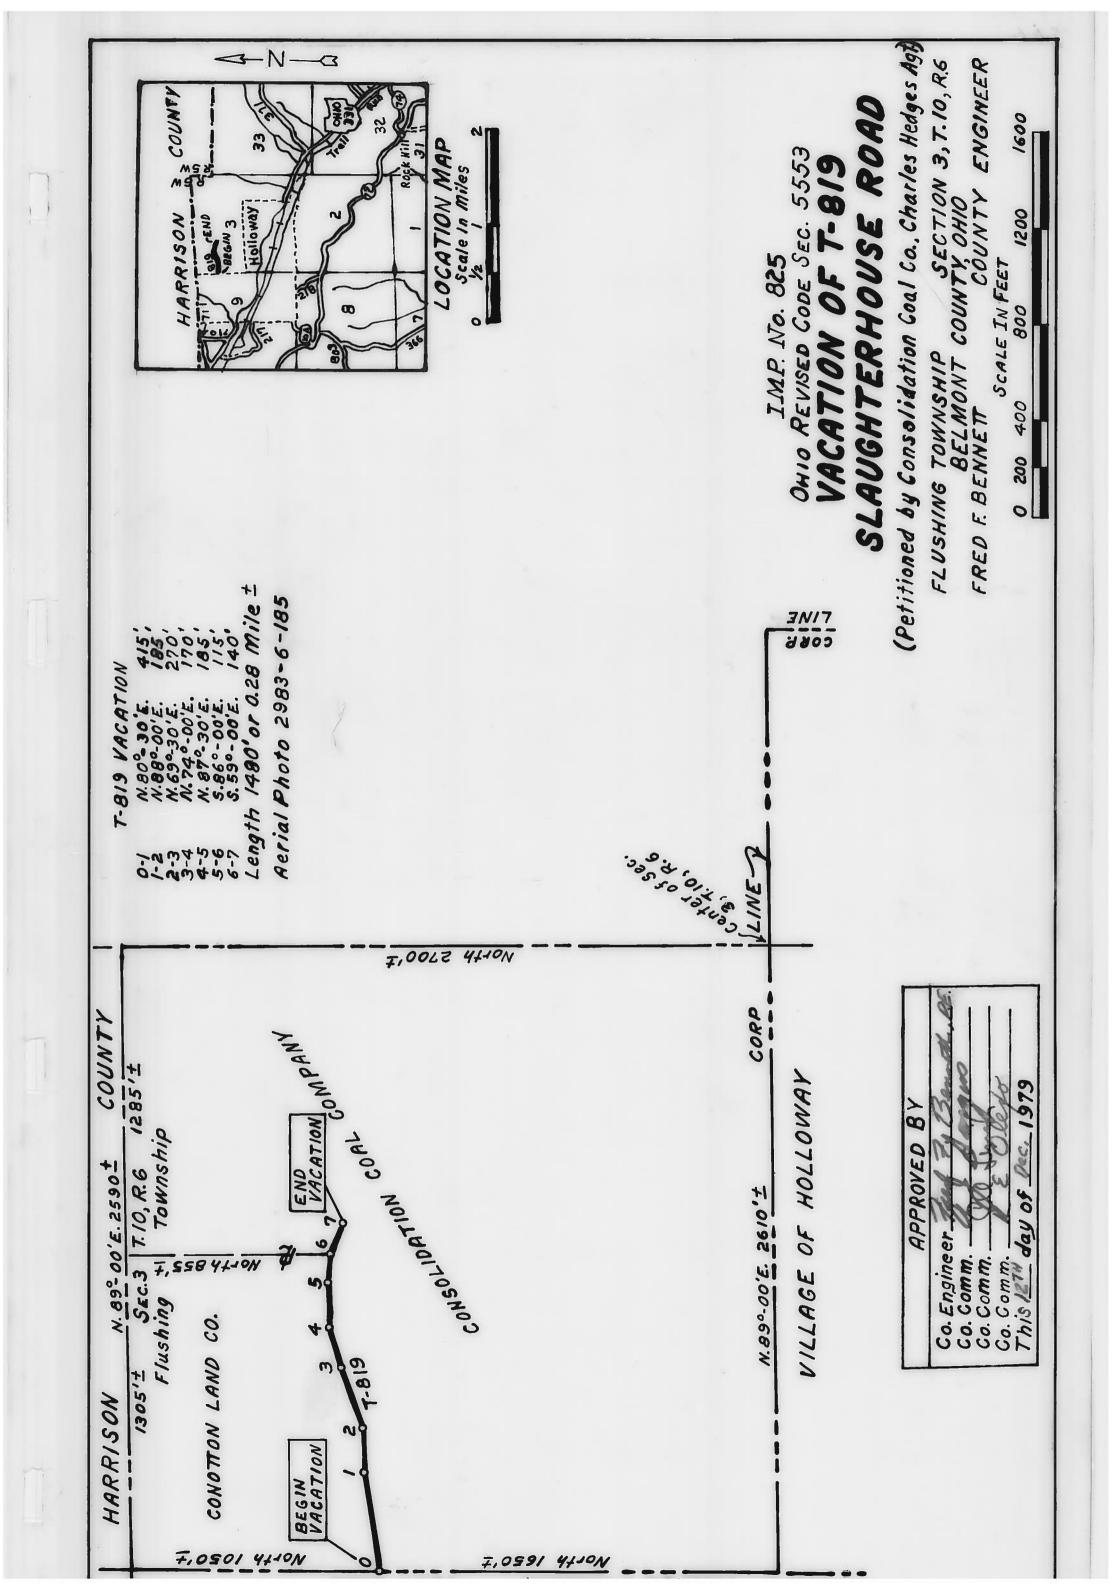

### PUBLIC ROAD PETITION IMP. No. 825

| TOBLIC HOLD TEITION 1111. NO. 025                                                                                                                                                                                       |
|-------------------------------------------------------------------------------------------------------------------------------------------------------------------------------------------------------------------------|
| ST. CLAIRSVILLE, BELMONT COUNTY, Ohio, NOVEMBER 3, 1979                                                                                                                                                                 |
| To the Honorable Board of County Commissioners of Belmont County, Ohio:                                                                                                                                                 |
| The undersigned petitioners, freeholders of said County residing in the vicinity of the proposed improvement hereinafter described, respectfully represent that the public convenience and welfare require the VACATION |
| of TOWNSHIP ROAD No. 819  a Public Road on the line hereinafter described, and make application to you to institute and order proper proceedings in the premises, for VACATION                                          |
| such road, the same not being a road on the State Highway System.                                                                                                                                                       |
| The following is the general route and termini of said road:  Beginning at THE EAST CORPORATION LINE OF HOLLOWAY, OHIO IN FLUSHING TOWNSHIP.                                                                            |
| SECTION 3, TOWNSHIP 10, RANGE 6; THENCE IN A EASTERLY DIRECTION THROUGH THE                                                                                                                                             |
| LANDS OF CONSOLIDATION COAL COMPANY AND CONOTTAN LAND COMPANY FOR A                                                                                                                                                     |
| DISTANCE OF 1478 PEET TO END OF VACATION.                                                                                                                                                                               |

Wm, Lilienthal & Sons, Cambridge, O.-89964-D REPORT OF COUNTY ENGINEER IMP. No 825 REV. CODE, SEC. 5553.06 IN THE MATTER OF THE County Engineer's Office, VACATING TOWNSHIP ROAD No 819 Belmont County, Ohio DECEMBER 12TH , 1979 Public Road. To the Board of County Commissioners of Belmont County, Ohio: The undersigned in obedience to your order dated DECEMBER 10 , 1977, proceeded on the 11<sup>TH</sup> day of DECEMBER, 1979, to make an accurate survey and plat of the Public Road proposed to be improved, and respectfully submits the following report: In the opinion of the undersigned the proposed improvement should ...... be granted. An accurate and detailed description of the proposed improvement describing therein the center line and right of way lines follows: "SEE ATTACHED PLAT"