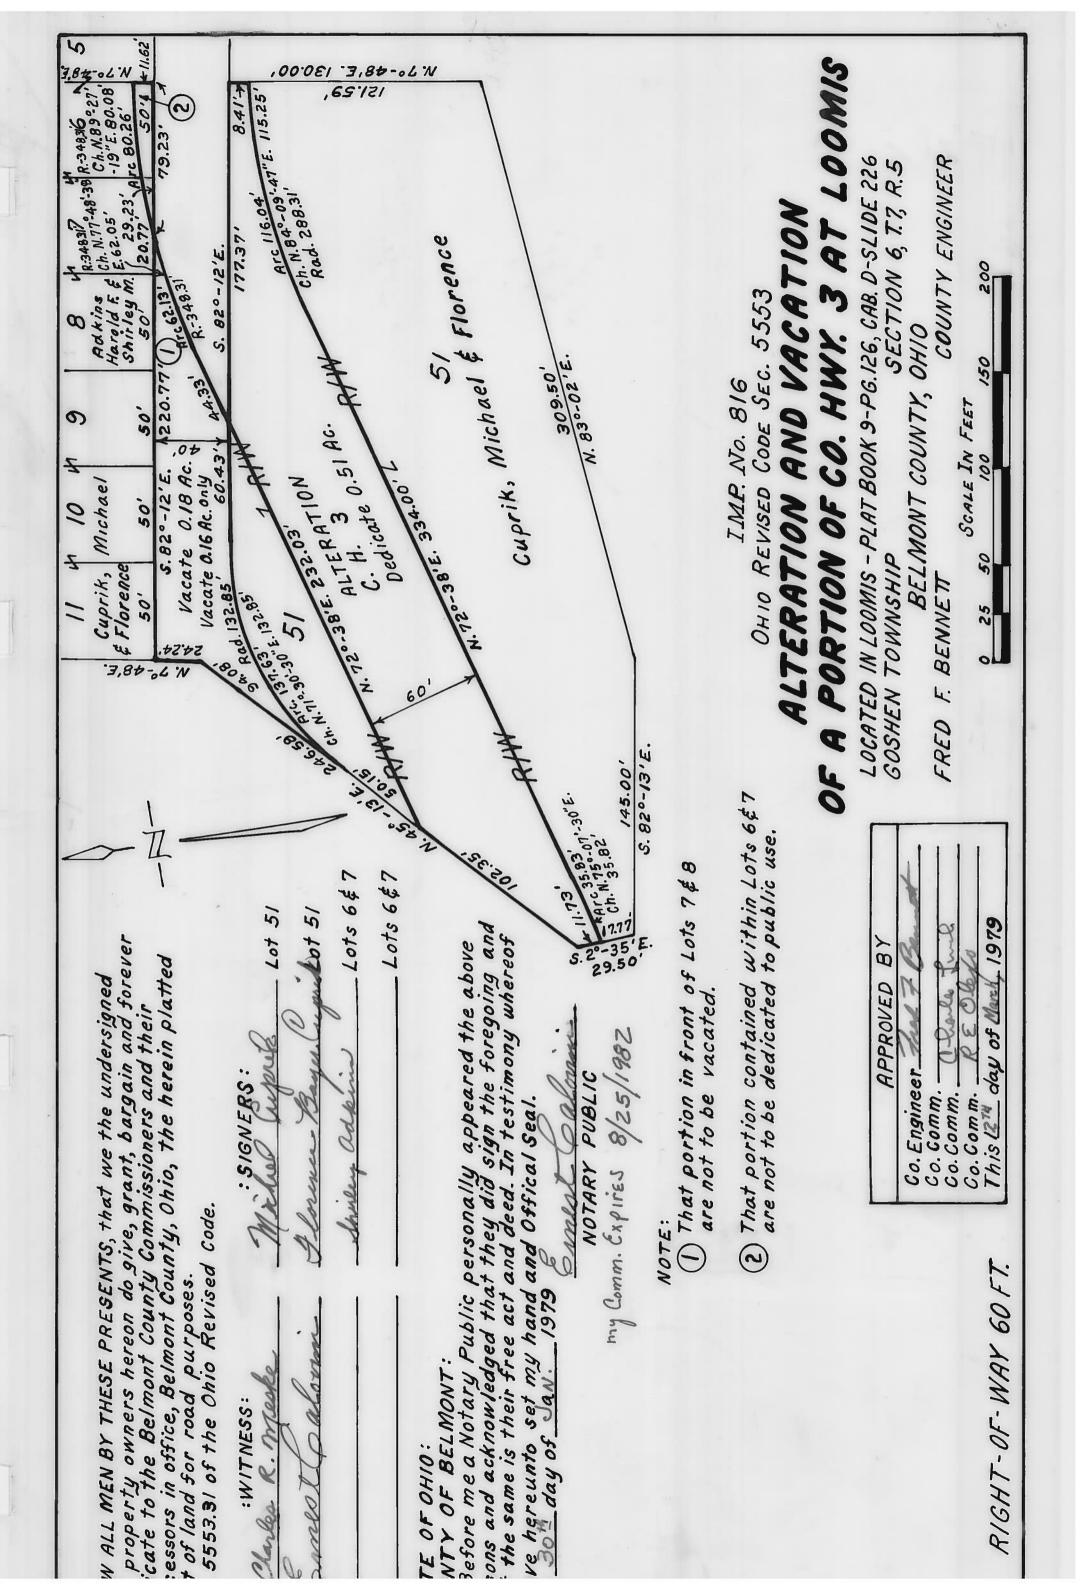

curate and detailed description of each tract of land which the undersigned County Engineer believes will be necessary to be taken in the event the proposed improvement be made, together with the name of each owner, accompany this report and are made a part hereof.

An accurate and detailed description of the proposed improvement describing therein the center line and right of way lines follows:

"See attached Plat"

The undersigned recommends the following changes in the proposed improvement which in his judgment should be made in the event the proposed improvement be granted, to-wit:

- (1) That portion in front of Lots 7 \$ 8 are not to be vacated.
- (2) That portion contained within Lots 6 \$7 are not to be dedicated to public use.

Hearing Continued to March 12, 1979

Fred 7 Bennost





Adopted the 12 th day of March

| RESOLUTION—GRANTING PROPOSED IMPROVEMENT  ORDERING RECORD, ETC.  IMP. No. 816                                                                    |                                                                                                                                                          |  |
|--------------------------------------------------------------------------------------------------------------------------------------------------|----------------------------------------------------------------------------------------------------------------------------------------------------------|--|
| IN THE MATTER OF                                                                                                                                 | O