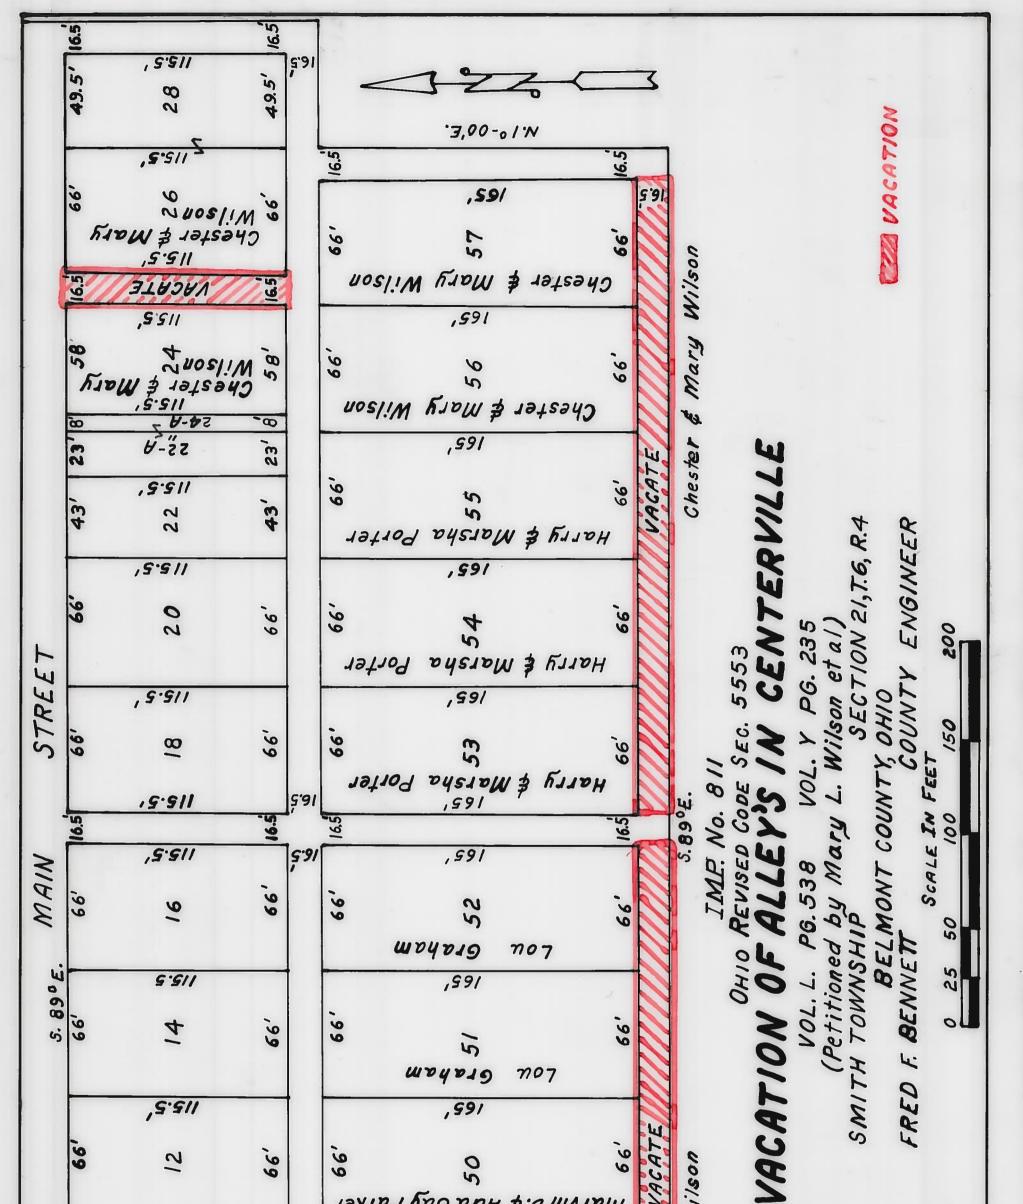

| Wm. Lilienthal & Sons, Cambridge, O89964-A | SP                                      |                   | 1. R//                                           |
|--------------------------------------------|-----------------------------------------|-------------------|--------------------------------------------------|
|                                            |                                         | PETITION IMP. N   |                                                  |
|                                            | St. Clair.                              | <i>svílle</i> , 0 | hio, September 22, 19                            |
| o the Honorable Board of County C          | ommissioners of Belmont County, Oh      | o:                |                                                  |
| ÷ , .,                                     |                                         |                   | provement hereinafter described, respectfu       |
| epresent that the public convenience of    | and welfare require the                 | Vacating          |                                                  |
|                                            |                                         |                   | d on the line hereinafter described, and m       |
| plication to you to institute and ord      | ler proper proceedings in the premises, | for               | a ting                                           |
| ch road, the same not being a road o       | on the State Highway System.            |                   |                                                  |
| The following is the general route         |                                         |                   |                                                  |
| Vacation os                                | f Alley between Lots                    | No. 24 and 26,    | and Vacate Alley South                           |
| of Lots No. 49,50                          | 51.57 53 54 55 51                       | 157 PIt           | f Castanilla as recorded                         |
| on peea records L,                         | Page 538 and Deed K                     | econd Y, Page 2.  | 35                                               |
|                                            |                                         |                   |                                                  |
|                                            |                                         |                   |                                                  |
|                                            |                                         |                   |                                                  |
|                                            |                                         |                   |                                                  |
|                                            |                                         |                   |                                                  |
|                                            |                                         |                   |                                                  |
|                                            |                                         |                   |                                                  |
|                                            |                                         |                   |                                                  |
|                                            |                                         |                   |                                                  |
|                                            |                                         |                   |                                                  |
|                                            |                                         |                   |                                                  |
|                                            |                                         |                   |                                                  |
|                                            |                                         |                   |                                                  |
|                                            |                                         |                   |                                                  |
|                                            |                                         |                   |                                                  |
|                                            |                                         |                   |                                                  |
|                                            |                                         |                   |                                                  |
| Dated this.                                | day of Octo                             | ber               | , A. D. 19 <b>78</b>                             |
| PETITIONEF                                 |                                         |                   | TRICT OF COUNTY IN WHICH<br>NER OWNS REAL ESTATE |
|                                            |                                         | PETITIO           | NER OWNS REAL ESTATE                             |
| Mary L. Wilson<br>Robert Dale Dunfe        |                                         |                   |                                                  |
| Robert Dale Dunje                          | E                                       |                   |                                                  |
|                                            |                                         |                   |                                                  |