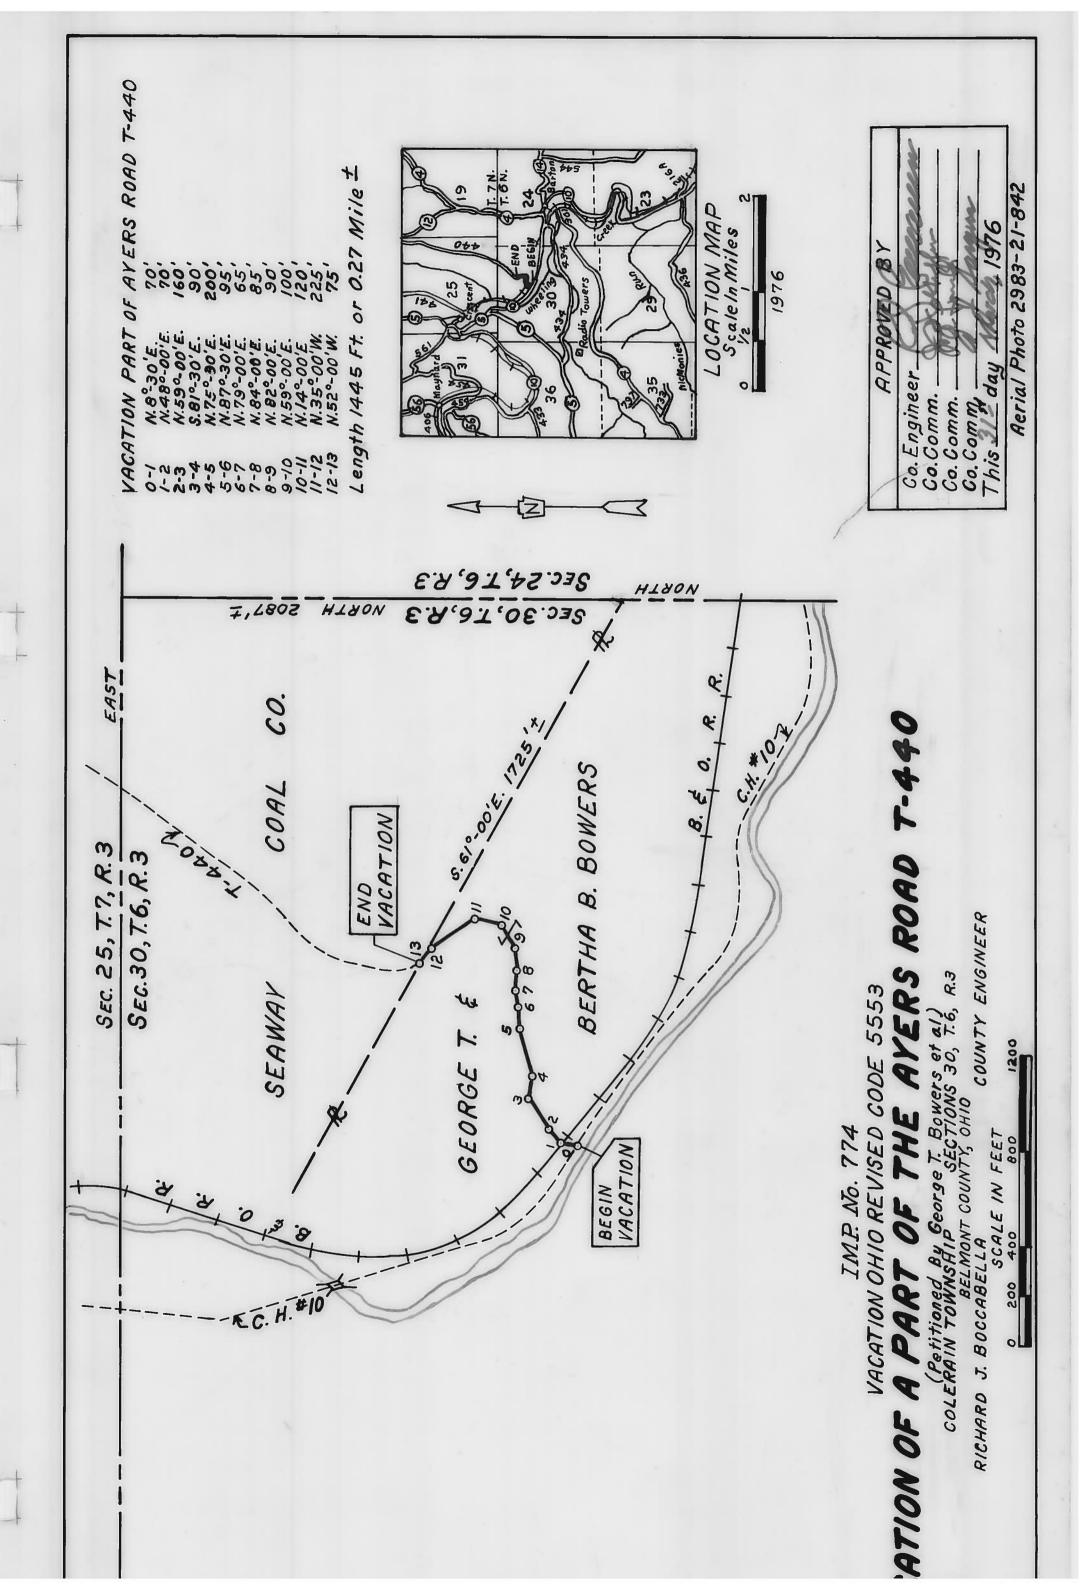

### PUBLIC ROAD PETITION IMP. No.774

| Colerain Township , Ohio, February 9, 1976                                                                                                       |
|--------------------------------------------------------------------------------------------------------------------------------------------------|
| To the Honorable Board of County Commissioners of Belmont County, Ohio:                                                                          |
| The undersigned petitioners, freeholders of said County residing in the vicinity of the proposed improvement hereinafter described, respectfully |
| represent that the public convenience and welfare require the Vacating                                                                           |
| of Ayers Rd. T-440 a Public Road on the line hereinafter described, and make                                                                     |
| application to you to institute and order proper proceedings in the premises, for                                                                |
| such road, the same not being a road on the State Highway System.                                                                                |
| The following is the general route and termini of said road:                                                                                     |
| Beginning at a point where the Township Road No. 440 intersects the County                                                                       |

Beginning at a point where the Township Road No. 440 intersects the County Highway 10 in Colerain Township, Section 30, Township 6, Range 3, thence in a Northeasterly direction through the lands of George T. & Bertha B. Bowers for a distance of approximately 1320 feet or 0.25 miles ending on Bowers North Line.