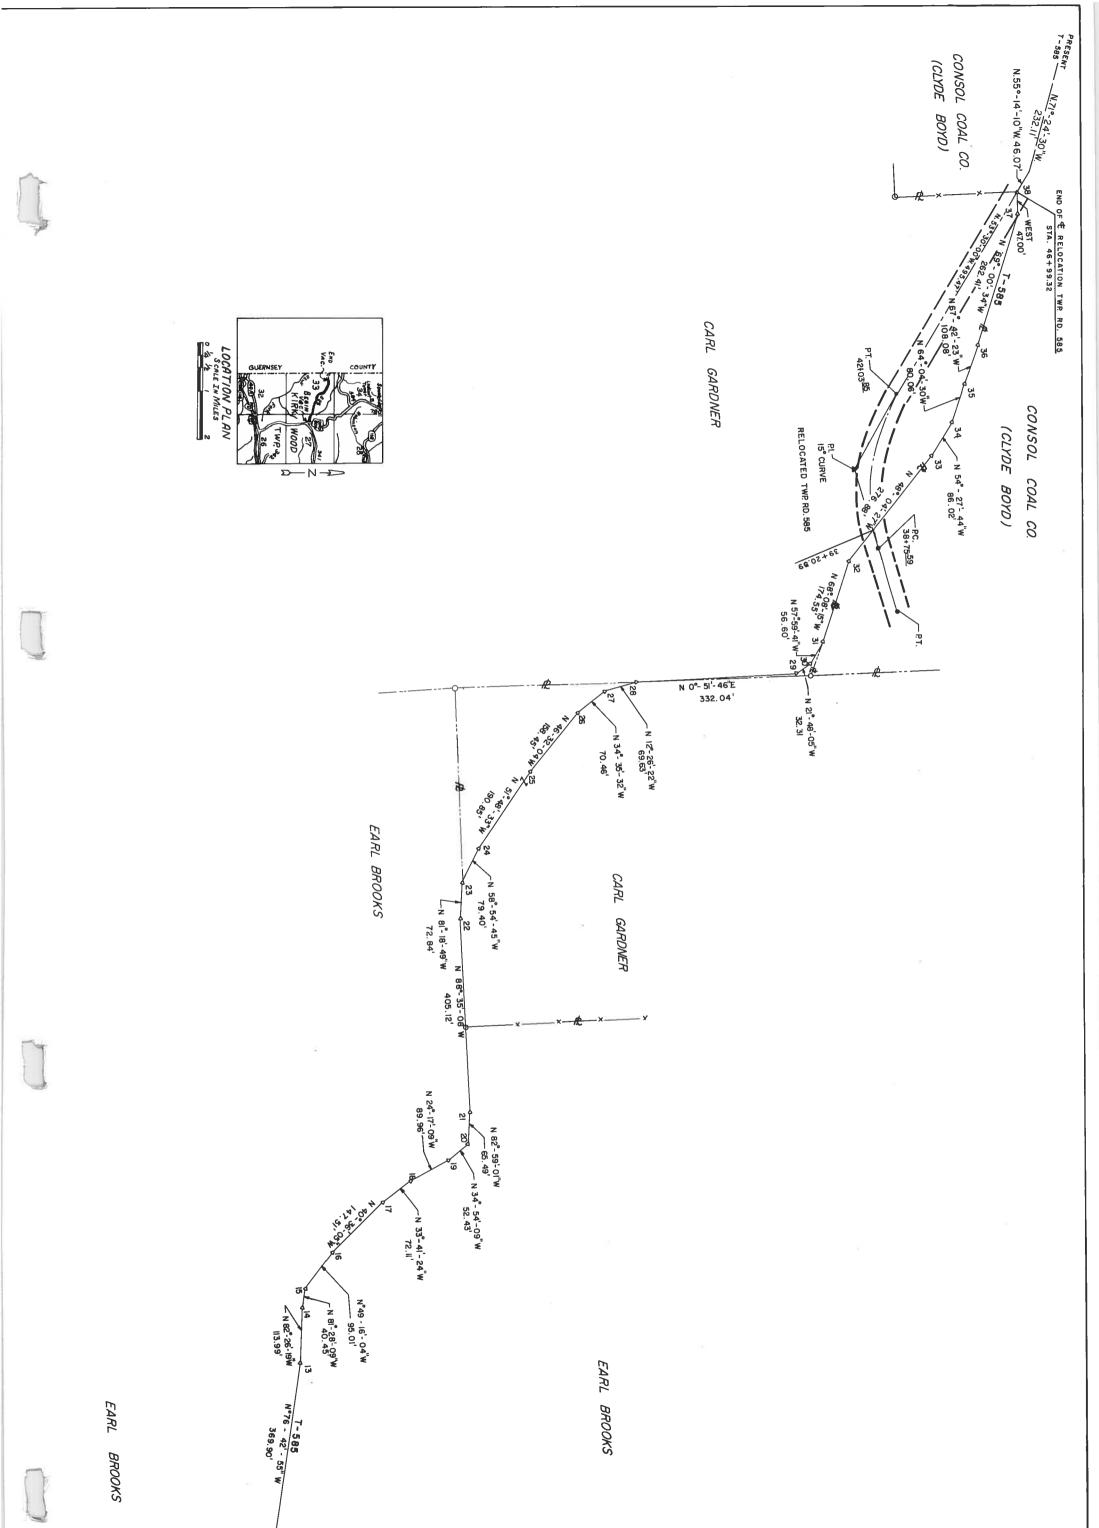

| PITR                                                              | SLIC ROAD PETITION IMP. No. 773                                                                                              |
|-------------------------------------------------------------------|------------------------------------------------------------------------------------------------------------------------------|
|                                                                   |                                                                                                                              |
| 57, (                                                             | Clairsville, Ohio, November 19th, 1976                                                                                       |
| To the Honorable Board of County Commissioners of Belmon          | nt County, Ohio:                                                                                                             |
| WI<br>The undersigned petitioners, freeholders of said County and | ith right to mine COA!                                                                                                       |
| represent that the public convenience and welfare require the     | Vacating                                                                                                                     |
| of a part of                                                      |                                                                                                                              |
| application to you to institute and order proper proceedings in   | the premises, for                                                                                                            |
| such road, the same not being a road on the State Highway Sys     |                                                                                                                              |
| The following is the general route and termini of said roo        | ad:                                                                                                                          |
| Beginning at a point in the center line                           | of Kirkwood Township Road No. 585 said                                                                                       |
| beginning point situated in State                                 | of Ohio, County of Belmont, Township of Kirkwood                                                                             |
| Section No. 27, TON, RGW and r                                    | eferenced as follows: from the Northwest Corner of                                                                           |
| Section No. 27, S. 2°-29'-20"W. for                               | a distance of 2,641.03, thence at a right anale                                                                              |
| there to easterly for a distance of                               | \$ 770.42 feet to place of beginning thence from                                                                             |
| place of beginning the following                                  |                                                                                                                              |
| 1. N. 83°-36'-04"W. 107.67'                                       | 2. N. 88°-34'-04"W. 320.10'                                                                                                  |
|                                                                   | 4. N. 59°-20'-58"W. 62.79                                                                                                    |
| 5. N.41°-59'-14"W. 94.17'                                         | 6. N. 36°-27'-17"W. 138.00'                                                                                                  |
| 7. N.50°-21'-21"W. 45.45'                                         | 8. N. 79°-46'-40"W. 61.90'<br>10. N. 84°-36'-38"W. 105.47'                                                                   |
|                                                                   | 10. N. 84°-36'-38"W. 106.47'<br>12. N. 76°-42'-55"W. 369.90'                                                                 |
| 1, N. 10-57 20 001 10000                                          | 14. N.81°-28'-09"W. 40.45                                                                                                    |
| · · · · · · · · · · · · · · · · · · ·                             | 16. N. 40°-36'-05"W. 147.51'                                                                                                 |
| 10110. 70 = 16 = 07 00.                                           | 18. N.24°-17'-09"W. 89.96'                                                                                                   |
| 17. N. 33°-41'-24" W, 72.11 1<br>19. N. 34°-54'-09"W, 52.43' 2    | 0. N.82°-59'-01"W. 65.49'                                                                                                    |
| <b>21.</b> N.88°-35'-08"W, 405.12' 2                              | 2. N.81°-18'-49"W, 72,84'                                                                                                    |
| 22 11 50 51 15/11/ 79 40'                                         | A N. 51°-48'-33" W, 190.85'                                                                                                  |
| 25 NA6°-321-04"W. 158.45'                                         | 6. N. 34 - 35 - 32" W. 70.46                                                                                                 |
| 27. N.12°-26'-22" W. 69.63'                                       | 8. N. 0°-51'-46"E. 332.04'                                                                                                   |
| 29. N. 21°-48'-05" W. 32.31 30                                    | D. N.57°-59'-41" W. 56.60'                                                                                                   |
| 31. N. 68°-08'-15" W. 174.55' 32                                  | N, 48°-04'-27"W, 276.88                                                                                                      |
| 33. N. 54°-27'-44" W. 86.02' 34                                   | . N. 64°-04'-30"W. 80.06                                                                                                     |
| 35.N.67°-42'-23" W. 108.08', 36                                   | N.69°-00'-34"W, 262.41'                                                                                                      |
| 37. West 47.00' to terminus                                       |                                                                                                                              |
| Consolidation Coal Company, the                                   | petitioner herein states that it is owner of surface o                                                                       |
| right to mine coal underlying and adj                             | petitioner, herein states that it is owner of surface or<br>acent to said road and that the travelling public wir<br>cation. |
| not be in completnenced by said vac                               | cation.                                                                                                                      |
| Dated this                                                        | November, A. D. 19.75                                                                                                        |
| PETITIONERS' NAMES                                                | TAXING DISTRICT OF COUNTY IN WHICH<br>PETITIONER OWNS REAL ESTATE                                                            |
|                                                                   |                                                                                                                              |
| Consolidation Coal Company                                        | Kirkwood Township                                                                                                            |
| Dula at                                                           | $\Gamma \Lambda \Gamma \Gamma \Lambda W D D D - \Gamma A W D S D L D$                                                        |