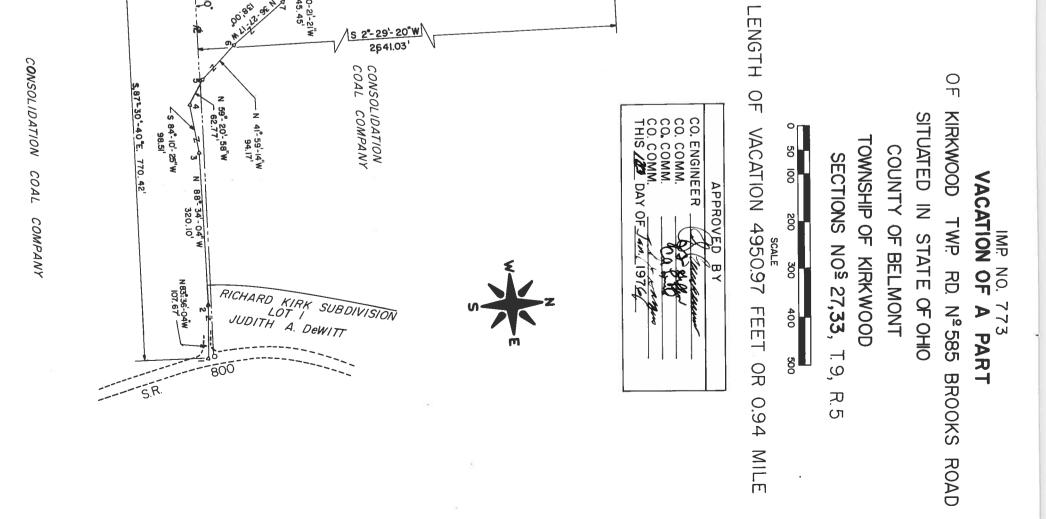

| PITR                                                              | SLIC ROAD PETITION IMP. No. 773                                                                                              |
|-------------------------------------------------------------------|------------------------------------------------------------------------------------------------------------------------------|
|                                                                   |                                                                                                                              |
| 57, (                                                             | Clairsville, Ohio, November 19th, 1976                                                                                       |
| To the Honorable Board of County Commissioners of Belmon          | nt County, Ohio:                                                                                                             |
| WI<br>The undersigned petitioners, freeholders of said County and | ith right to mine COA!                                                                                                       |
| represent that the public convenience and welfare require the     | Vacating                                                                                                                     |
| of a part of                                                      |                                                                                                                              |
| application to you to institute and order proper proceedings in   | the premises, for                                                                                                            |
| such road, the same not being a road on the State Highway Sys     |                                                                                                                              |
| The following is the general route and termini of said roo        | ad:                                                                                                                          |
| Beginning at a point in the center line                           | of Kirkwood Township Road No. 585 said                                                                                       |
| beginning point situated in State                                 | of Ohio, County of Belmont, Township of Kirkwood                                                                             |
| Section No. 27, TON, RGW and r                                    | eferenced as follows: from the Northwest Corner of                                                                           |
| Section No. 27, S. 2°-29'-20"W. for                               | a distance of 2,641.03, thence at a right anale                                                                              |
| there to easterly for a distance of                               | \$ 770.42 feet to place of beginning thence from                                                                             |
| place of beginning the following                                  |                                                                                                                              |
| 1. N. 83°-36'-04"W. 107.67'                                       | 2. N. 88°-34'-04"W. 320.10'                                                                                                  |
|                                                                   | 4. N. 59°-20'-58"W. 62.79                                                                                                    |
| 5. N.41°-59'-14"W. 94.17'                                         | 6. N. 36°-27'-17"W. 138.00'                                                                                                  |
| 7. N.50°-21'-21"W. 45.45'                                         | 8. N. 79°-46'-40"W. 61.90'<br>10. N. 84°-36'-38"W. 105.47'                                                                   |
|                                                                   | 10. N. 84°-36'-38"W. 106.47'<br>12. N. 76°-42'-55"W. 369.90'                                                                 |
| 1, N. 10-57 20 001 10000                                          | 14. N.81°-28'-09"W. 40.45                                                                                                    |
| · · · · · · · · · · · · · · · · · · ·                             | 16. N. 40°-36'-05"W. 147.51'                                                                                                 |
| 10110. 70 = 16 = 07 00.                                           | 18. N.24°-17'-09"W. 89.96'                                                                                                   |
| 17. N. 33°-41'-24" W, 72.11 1<br>19. N. 34°-54'-09"W, 52.43' 2    | 0. N.82°-59'-01"W. 65.49'                                                                                                    |
| <b>21.</b> N.88°-35'-08"W, 405.12' 2                              | 2. N.81°-18'-49"W, 72,84'                                                                                                    |
| 22 11 50 51 15/11/ 79 40'                                         | A N. 51°-48'-33" W, 190.85'                                                                                                  |
| 25 NA6°-321-04"W. 158.45'                                         | 6. N. 34 - 35 - 32" W. 70.46                                                                                                 |
| 27. N.12°-26'-22" W. 69.63'                                       | 8. N. 0°-51'-46"E. 332.04'                                                                                                   |
| 29. N. 21°-48'-05" W. 32.31 30                                    | D. N.57°-59'-41" W. 56.60'                                                                                                   |
| 31. N. 68°-08'-15" W. 174.55' 32                                  | N, 48°-04'-27"W, 276.88                                                                                                      |
| 33. N. 54°-27'-44" W. 86.02' 34                                   | . N. 64°-04'-30"W. 80.06                                                                                                     |
| 35.N.67°-42'-23" W. 108.08', 36                                   | N.69°-00'-34"W, 262.41'                                                                                                      |
| 37. West 47.00' to terminus                                       |                                                                                                                              |
| Consolidation Coal Company, the                                   | petitioner herein states that it is owner of surface o                                                                       |
| right to mine coal underlying and adj                             | petitioner, herein states that it is owner of surface or<br>acent to said road and that the travelling public wir<br>cation. |
| not be in completnenced by said vac                               | cation.                                                                                                                      |
| Dated this                                                        | November, A. D. 19.75                                                                                                        |
| PETITIONERS' NAMES                                                | TAXING DISTRICT OF COUNTY IN WHICH<br>PETITIONER OWNS REAL ESTATE                                                            |
|                                                                   |                                                                                                                              |
| Consolidation Coal Company                                        | Kirkwood Township                                                                                                            |
| Dula at                                                           | $\Gamma \Lambda \Gamma \Gamma \Lambda W D D D - \Gamma A W D S D L D$                                                        |