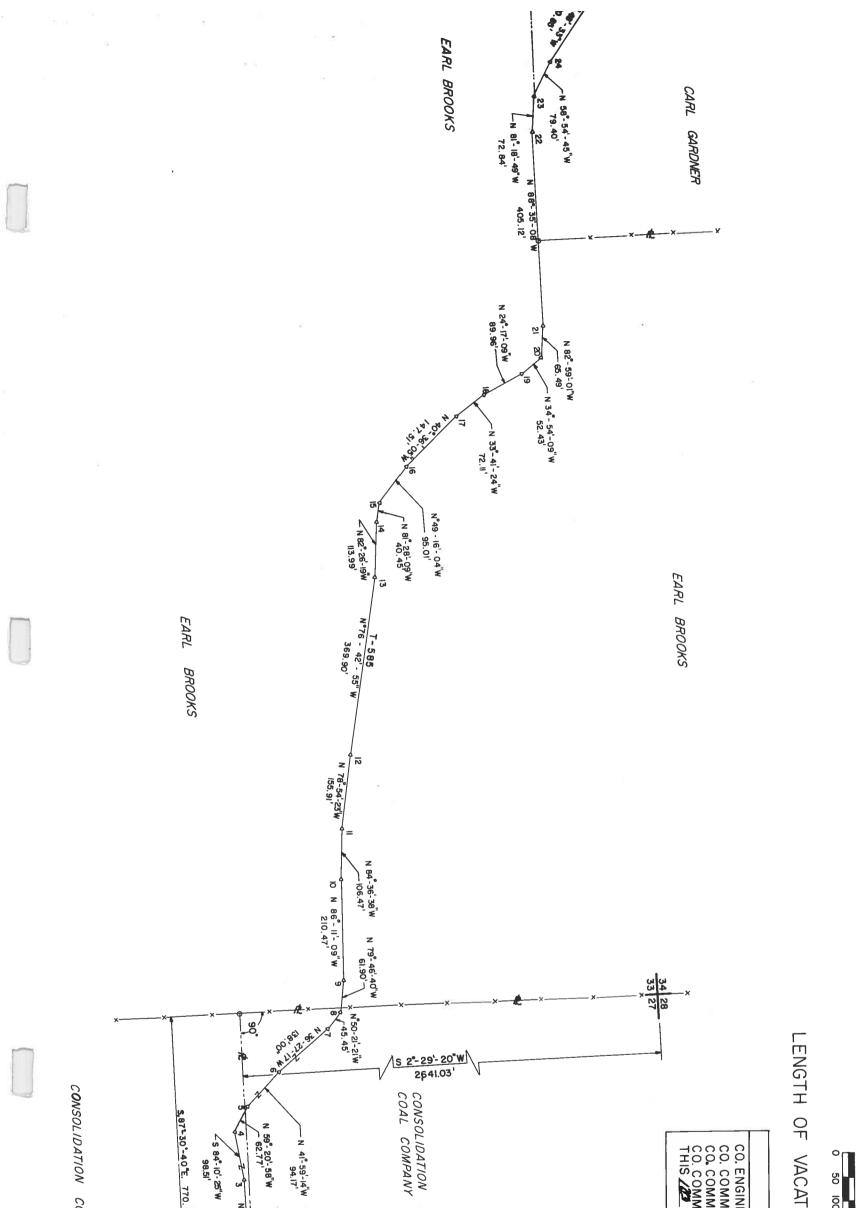

| PITR                                                              | SLIC ROAD PETITION IMP. No. 773                                                                                              |
|-------------------------------------------------------------------|------------------------------------------------------------------------------------------------------------------------------|
|                                                                   |                                                                                                                              |
| 57, (                                                             | Clairsville, Ohio, November 19th, 1976                                                                                       |
| To the Honorable Board of County Commissioners of Belmon          | nt County, Ohio:                                                                                                             |
| WI<br>The undersigned petitioners, freeholders of said County and | ith right to mine COA!                                                                                                       |
| represent that the public convenience and welfare require the     | Vacating                                                                                                                     |
| of a part of                                                      |                                                                                                                              |
| application to you to institute and order proper proceedings in   | the premises, for                                                                                                            |
| such road, the same not being a road on the State Highway Sys     |                                                                                                                              |
| The following is the general route and termini of said roo        | ad:                                                                                                                          |
| Beginning at a point in the center line                           | of Kirkwood Township Road No. 585 said                                                                                       |
| beginning point situated in State                                 | of Ohio, County of Belmont, Township of Kirkwood                                                                             |
| Section No. 27, TON, RGW and r                                    | eferenced as follows: from the Northwest Corner of                                                                           |
| Section No. 27, S. 2°-29'-20"W. for                               | a distance of 2,641.03, thence at a right anale                                                                              |
| there to easterly for a distance of                               | \$ 770.42 feet to place of beginning thence from                                                                             |
| place of beginning the following                                  |                                                                                                                              |
| 1. N. 83°-36'-04"W. 107.67'                                       | 2. N. 88°-34'-04"W. 320.10'                                                                                                  |
|                                                                   | 4. N. 59°-20'-58"W. 62.79                                                                                                    |
| 5. N.41°-59'-14"W. 94.17'                                         | 6. N. 36°-27'-17"W. 138.00'                                                                                                  |
| 7. N.50°-21'-21"W. 45.45'                                         | 8. N. 79°-46'-40"W. 61.90'<br>10. N. 84°-36'-38"W. 105.47'                                                                   |
|                                                                   | 10. N. 84°-36'-38"W. 106.47'<br>12. N. 76°-42'-55"W. 369.90'                                                                 |
| 1, N. 10-57 20 001 10000                                          | 14. N.81°-28'-09"W. 40.45                                                                                                    |
| · · · · · · · · · · · · · · · · · · ·                             | 16. N. 40°-36'-05"W. 147.51'                                                                                                 |
| 10110. 70 = 16 = 07 00.                                           | 18. N.24°-17'-09"W. 89.96'                                                                                                   |
| 17. N. 33°-41'-24" W, 72.11 1<br>19. N. 34°-54'-09"W, 52.43' 2    | 0. N.82°-59'-01"W. 65.49'                                                                                                    |
| <b>21.</b> N.88°-35'-08"W, 405.12' 2                              | 2. N.81°-18'-49"W, 72,84'                                                                                                    |
| 22 11 50 51 15/11/ 79 40'                                         | A N. 51°-48'-33" W, 190.85'                                                                                                  |
| 25 NA6°-321-04"W. 158.45'                                         | 6. N. 34 - 35 - 32" W. 70.46                                                                                                 |
| 27. N.12°-26'-22" W. 69.63'                                       | 8. N. 0°-51'-46"E. 332.04'                                                                                                   |
| 29. N. 21°-48'-05" W. 32.31 30                                    | D. N.57°-59'-41" W. 56.60'                                                                                                   |
| 31. N. 68°-08'-15" W. 174.55' 32                                  | N, 48°-04'-27"W, 276.88                                                                                                      |
| 33. N. 54°-27'-44" W. 86.02' 34                                   | . N. 64°-04'-30"W. 80.06                                                                                                     |
| 35.N.67°-42'-23" W. 108.08', 36                                   | N.69°-00'-34"W, 262.41'                                                                                                      |
| 37. West 47.00' to terminus                                       |                                                                                                                              |
| Consolidation Coal Company, the                                   | petitioner herein states that it is owner of surface o                                                                       |
| right to mine coal underlying and adj                             | petitioner, herein states that it is owner of surface or<br>acent to said road and that the travelling public wir<br>cation. |
| not be in completnenced by said vac                               | cation.                                                                                                                      |
| Dated this                                                        | November, A. D. 19.75                                                                                                        |
| PETITIONERS' NAMES                                                | TAXING DISTRICT OF COUNTY IN WHICH<br>PETITIONER OWNS REAL ESTATE                                                            |
|                                                                   |                                                                                                                              |
| Consolidation Coal Company                                        | Kirkwood Township                                                                                                            |
| Dula at                                                           | $\Gamma \Lambda \Gamma \Gamma \Lambda W D D D - \Gamma A W D S D L D$                                                        |