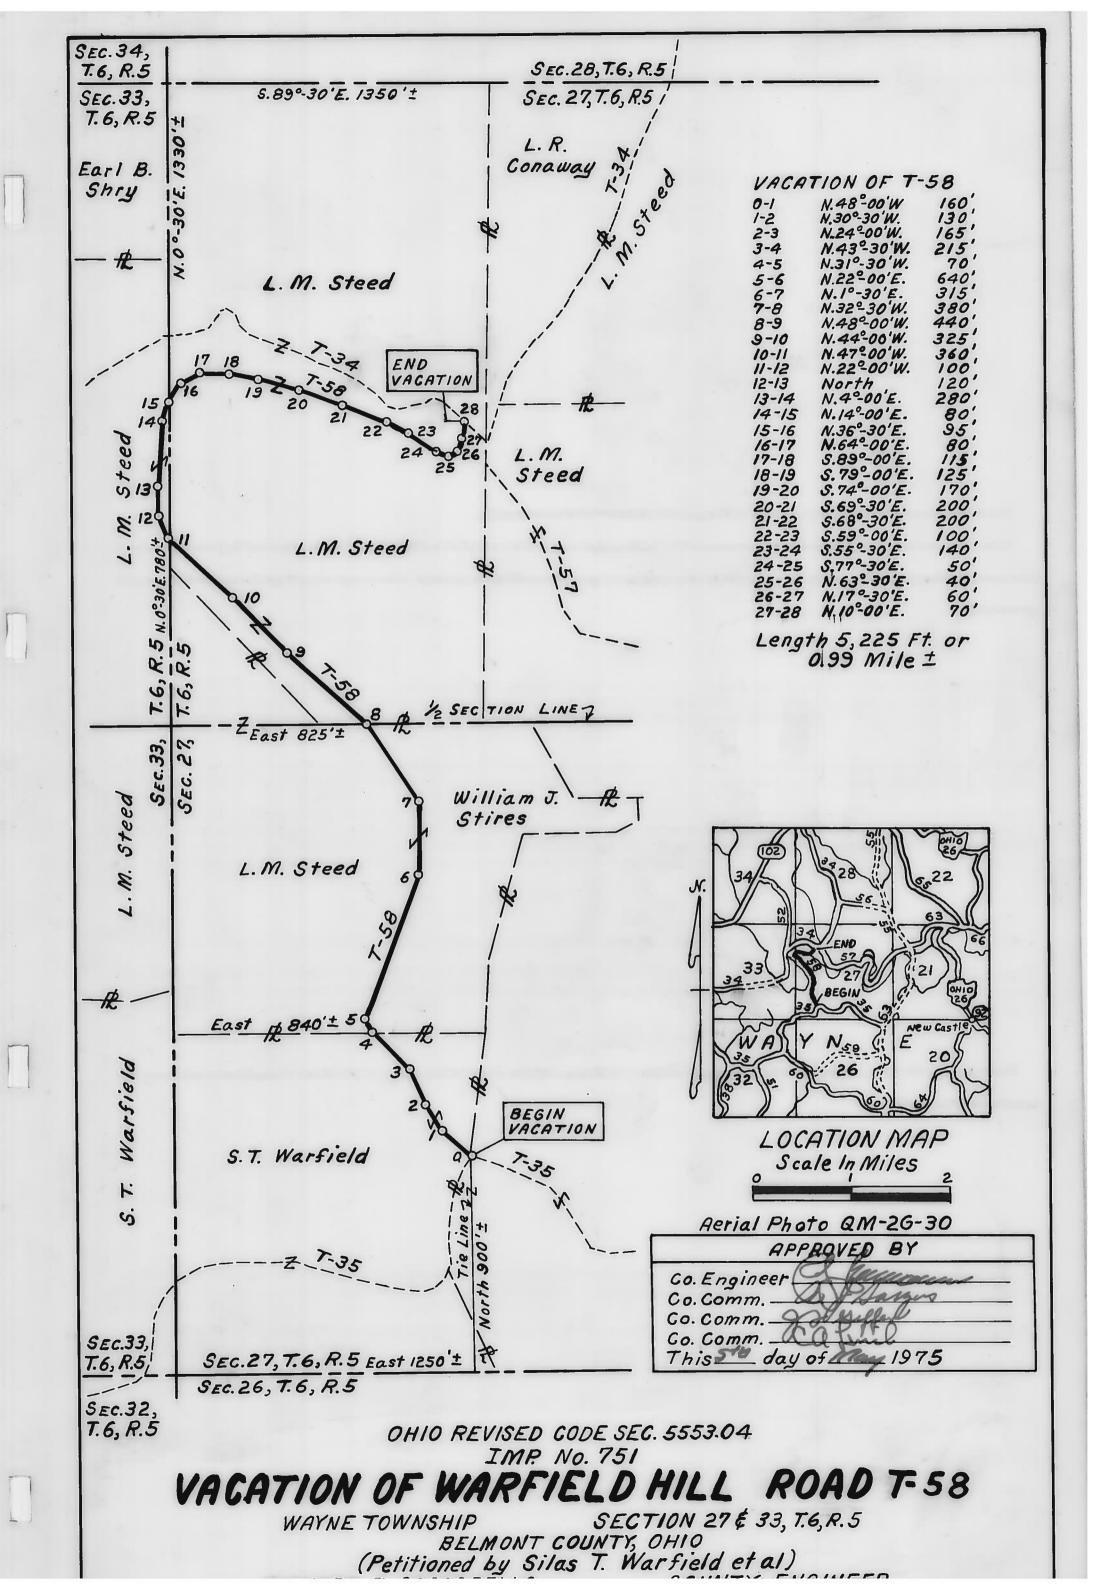

PUBLIC ROAD PETITION IMP. No. 75/ New Castle , Ohio, March 7 , 1975 To the Honorable Board of County Commissioners of Belmont County, Ohio: The undersign petitioners, freeholders of said County residing in the vicinity of the proposed improvement hereinafter described, respectfully represent that the public convenience and welfare require the Vacating of \_\_\_\_\_\_a Public Road on the line hereinafter described, and make application to you to institute and order proper proceedings in the premises, for Wacating such road, the same not being a road on the State Highway System. The following is the general route and termini of said road: Beginning at Jct. with T-34 ending at Jct, with T-35 Road has not been in use for 25 years. Wayne Township Sect. 27 March , A. D. 19 75 PETITIONERS' NAMES Wayne Twp. Barnesville Ex. Village Silas T. Warfield Lance M. Steed William J. Stires 11 3515 Harrison Ave. N.W. Canton, Ohio