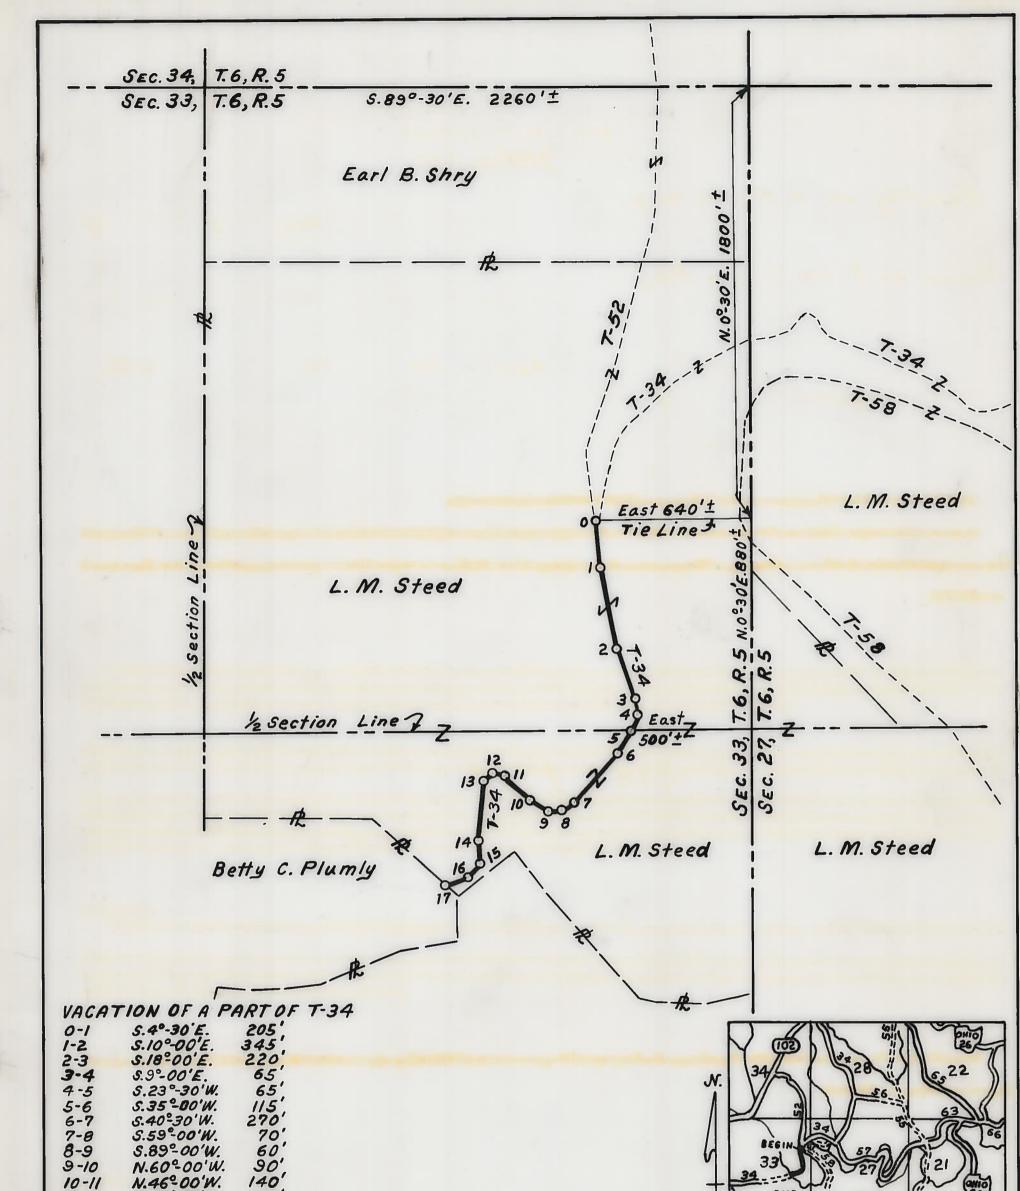

|                                           | PUBL                       | IC ROAD PETITI          | ON IMP. N         | 10.750             |                  |                 |
|-------------------------------------------|----------------------------|-------------------------|-------------------|--------------------|------------------|-----------------|
|                                           | Ne                         | w Castile               | . Ohio            | Marc               | .h 7             | . 197:          |
| To the Honorable Board of County Co       |                            |                         |                   |                    |                  | • — - 3000/1000 |
| The undersign petitioners, freehold       | ers of said County residin | g in the vicinity of th | ne proposed impro | vement hereinaft   | er described, r  | espectfu        |
| represent that the public convenience an  | nd welfare require the     | Vacat                   | Ing               |                    |                  |                 |
| of a part of                              |                            |                         | a Public Road o   | on the line herein | after described, | and ma          |
| application to you to institute and order |                            |                         |                   |                    |                  |                 |
| such road, the same not being a road on   | the State Highway System   | n.                      |                   |                    |                  |                 |
| The following is the general route an     |                            |                         |                   |                    |                  |                 |
| Beginning at Jct. 057<br>.50 miles.       | -52 to L.                  | M. Stood I              | Property          | ino an             | nto XIm +        |                 |
| .50 miles.                                | Road has                   | not have -              | roperig r         | and app            | or o x r ma   e  | 19              |
|                                           |                            | or been in              | use for           | at lea             | st 25 ye         | lars,           |
|                                           | Wayne Town                 | nship Sector            | \$ 33             |                    |                  |                 |
|                                           |                            |                         |                   |                    |                  |                 |
|                                           |                            |                         |                   |                    |                  |                 |
|                                           |                            |                         |                   |                    |                  |                 |
|                                           |                            |                         |                   |                    |                  |                 |
|                                           |                            |                         |                   |                    |                  |                 |
|                                           |                            |                         |                   | 9                  |                  |                 |
|                                           |                            |                         |                   |                    |                  |                 |
|                                           |                            |                         |                   |                    |                  |                 |
|                                           |                            |                         |                   |                    |                  |                 |
|                                           |                            |                         |                   |                    |                  |                 |
|                                           |                            |                         |                   |                    |                  |                 |
|                                           |                            |                         |                   |                    |                  |                 |
|                                           |                            |                         |                   |                    |                  |                 |
|                                           |                            |                         |                   |                    |                  |                 |
| - and                                     |                            |                         | φ×.               |                    |                  |                 |
|                                           |                            |                         |                   |                    |                  |                 |
| 10 th                                     |                            | March                   |                   |                    |                  |                 |
| Dated this                                | day of                     | 1-1arc1)                |                   | ., A. D. 19.75     |                  |                 |