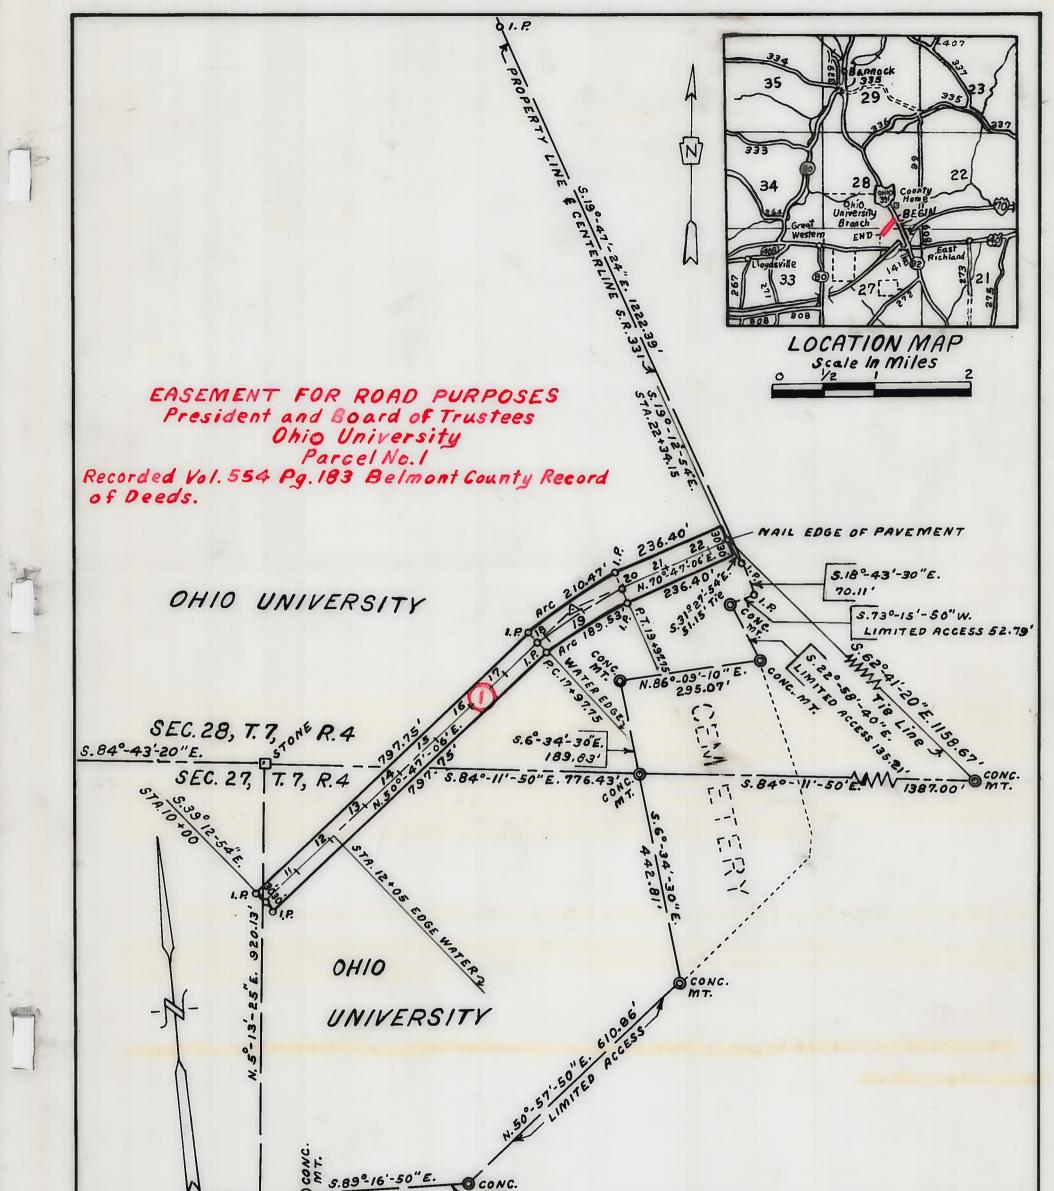

## IMP. 741 ESTABLISHMENT OF A PUBLIC ROAD CALLED THE COVERED BRIDGE ROAD RICHLAND TOWNSHIP BELMONT COUNTY, OHIO Note Book 318 Page 29

## IMP. 741 ESTABLISHMENT OF A PUBLIC ROAD CALLED THE **COVERED BRIDGE ROAD** RICHLAND TOWNSHIP SECTIONS 27 & 28, T7, R.4 BELMONT COUNTY, OHIO Note Book 318 Page 23

| RESOLUTION—GRANTING PROPOSED IMPROVEMENT No. 74/<br>ordering record, etc.                                                                                                                                                                                                                                                       |                                                                                                                                                                                                                                                                                                                       |  |
|---------------------------------------------------------------------------------------------------------------------------------------------------------------------------------------------------------------------------------------------------------------------------------------------------------------------------------|-----------------------------------------------------------------------------------------------------------------------------------------------------------------------------------------------------------------------------------------------------------------------------------------------------------------------|--|
| IN THE MATTER OF THE                                                                                                                                                                                                                                                                                                            | Office of County Commissioners,                                                                                                                                                                                                                                                                                       |  |
| establishing a new road                                                                                                                                                                                                                                                                                                         | Belmont County, Ohio                                                                                                                                                                                                                                                                                                  |  |
|                                                                                                                                                                                                                                                                                                                                 |                                                                                                                                                                                                                                                                                                                       |  |
| Public Road.<br>Known as Covered Bridge Road                                                                                                                                                                                                                                                                                    |                                                                                                                                                                                                                                                                                                                       |  |
| TABOUN US COVER COC PARTICIPE ROUGE                                                                                                                                                                                                                                                                                             |                                                                                                                                                                                                                                                                                                                       |  |
| The Board of County Commissioners of Belmont County Obio met in                                                                                                                                                                                                                                                                 | l<br>Regular session                                                                                                                                                                                                                                                                                                  |  |
| on the $\frac{8 \pm h}{100}$ day of $\frac{5}{100}$ July                                                                                                                                                                                                                                                                        |                                                                                                                                                                                                                                                                                                                       |  |
| with the following members present:                                                                                                                                                                                                                                                                                             |                                                                                                                                                                                                                                                                                                                       |  |
|                                                                                                                                                                                                                                                                                                                                 | Mr. Linch                                                                                                                                                                                                                                                                                                             |  |
| · · · · · · · · · · · · · · · · · · ·                                                                                                                                                                                                                                                                                           | Mr. Gissen                                                                                                                                                                                                                                                                                                            |  |
| Mr Giffen                                                                                                                                                                                                                                                                                                                       | Mr. Sargus                                                                                                                                                                                                                                                                                                            |  |
| Engineer, and said report having been read in open session, the Board pro<br>improvement for the public convenience or welfare and offered either for o<br>sons; and<br>WHEREAS, Said Board has considered said report and all the testimo<br>fore, be it<br>RESOLVED, That said Board of County Commissioners do find said int | ny offered, and all the facts and conditions pertaining to said matter; there<br>provement will serve the public convenience and welfare; and be it further<br>ing the opinion of this Board of County Commissioners that the improve-<br>d damages on account thereof to be paid to the persons entitled thereto out |  |
| RESOLVED, That said improvement as set forth and defined in said rep                                                                                                                                                                                                                                                            | port, survey, plat and detailed and accurate descriptions as filed by the                                                                                                                                                                                                                                             |  |
| County Engineer be and the same is hereby granted and said road is hereby                                                                                                                                                                                                                                                       | Eit (ca)                                                                                                                                                                                                                                                                                                              |  |
| feet in width; and be it further                                                                                                                                                                                                                                                                                                | the second s                                                                                                                                                                                                        |  |
|                                                                                                                                                                                                                                                                                                                                 |                                                                                                                                                                                                                                                                                                                       |  |
|                                                                                                                                                                                                                                                                                                                                 |                                                                                                                                                                                                                                                                                                                       |  |
|                                                                                                                                                                                                                                                                                                                                 |                                                                                                                                                                                                                                                                                                                       |  |
|                                                                                                                                                                                                                                                                                                                                 |                                                                                                                                                                                                                                                                                                                       |  |