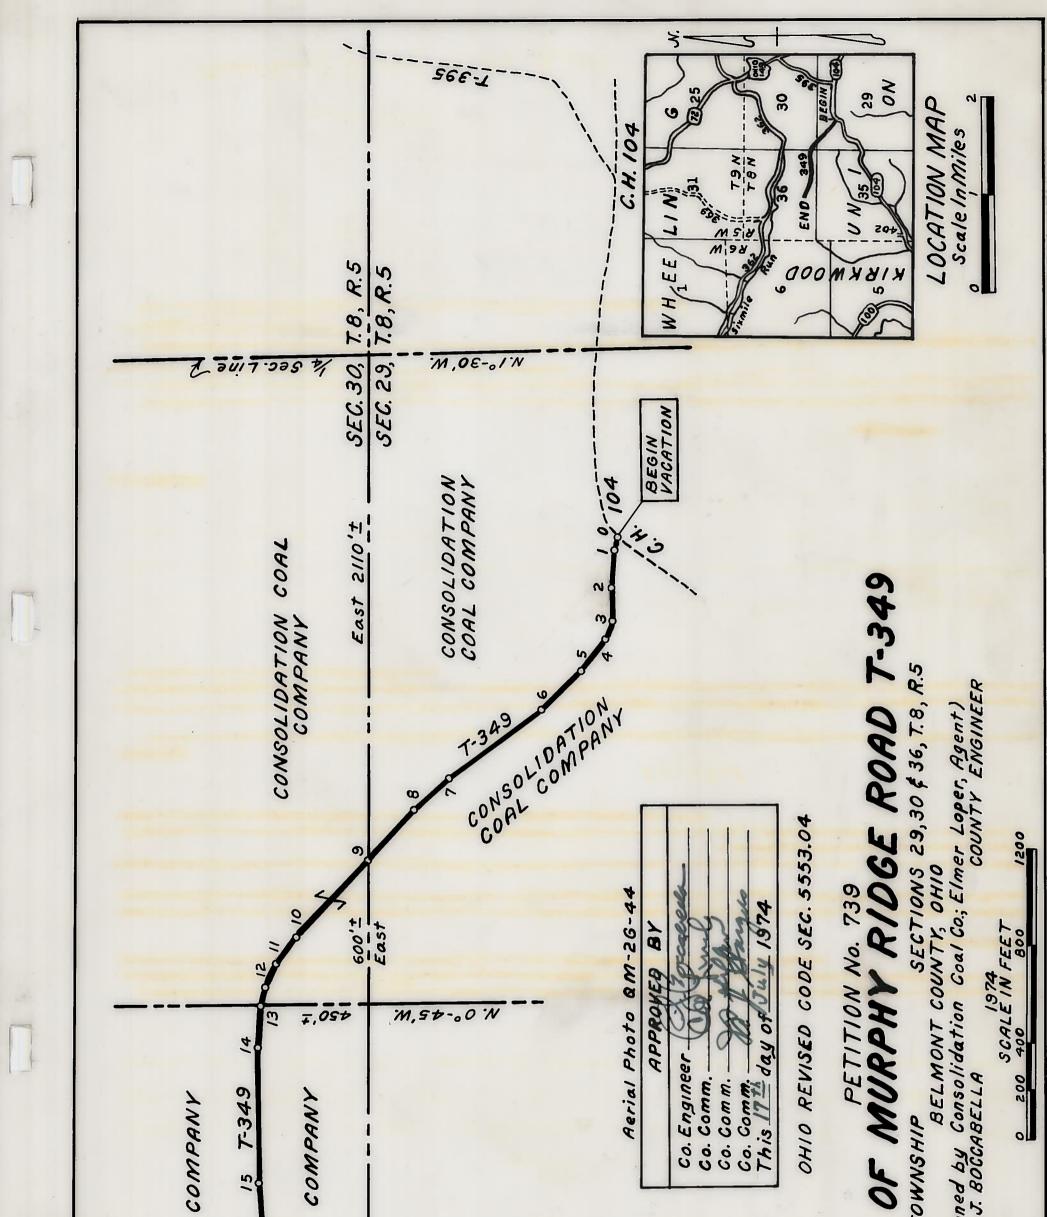

The following is the general route and termini of said road:

Beginning at a point in the centerline of Union Township Road No. 349; said point situated in State of Ohio, County of Belmont, Township of Union, Section No. 36 and referenced as follows: From the south east corner of Section No. 36 West along the south line of said section for a distance of 2,470 feet more or less; thence at a right angle thereto north for a distance off 770 feet more or less, the place of beginning; thence southeasterly for a distance 700 feet more or less; thence easterly for a distance of 1,850 feet more or less; thence southeasterly for a distance of 2,100 feet more or less; thence easterly for a distance of 350 feet more or less to the terminus of the road herein petitioned for vacation; said terminus situated in the State of Ohio, County of Belmont, Township of Union, Section No. 29 and reférenced as follows: From the northwest corner of said section south along the west line for a distance of 1,050 feet more or less; thence at a right angle thereto east for a distance of 1,890 feet more or less to the terminus at the intersection of Union Township Road No. 349 and Belmont County Road No. 104. Total distance overall being 5,000 feet more or less (0,95 Mile),

Consolidation Coal Company, Central Division, states that it is the owner of surface or right to mine coal underlying and adjacent to said road and that the traveling public will not be inconvenienced by said vacation.