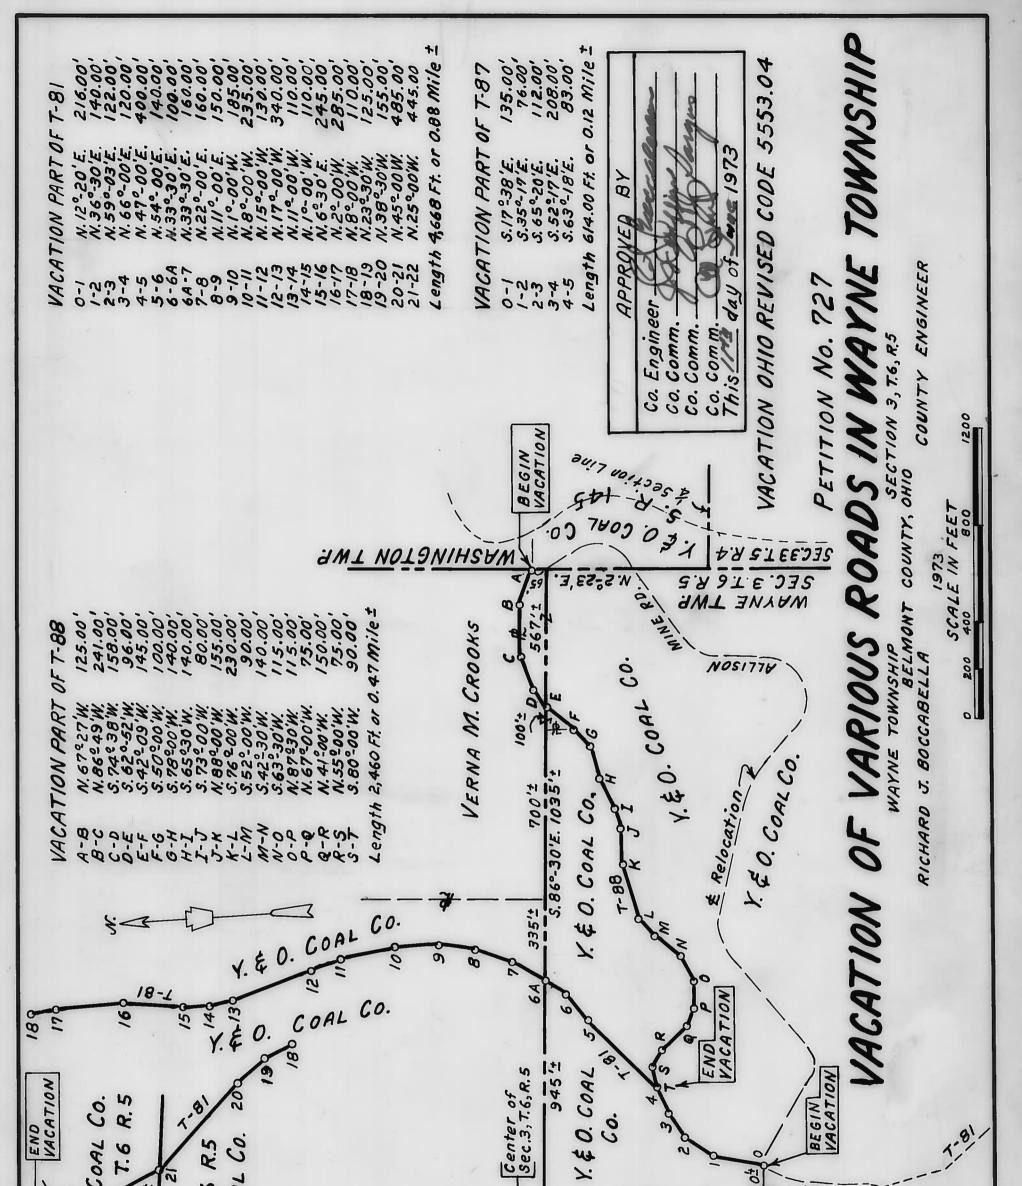

|       | April                                                                                                                                                                                                                                       | 23,1973                                  |
|-------|---------------------------------------------------------------------------------------------------------------------------------------------------------------------------------------------------------------------------------------------|------------------------------------------|
|       |                                                                                                                                                                                                                                             | -                                        |
|       |                                                                                                                                                                                                                                             |                                          |
|       | 5-301. Henr Pig. Co., Cols., O. Ferm 2502                                                                                                                                                                                                   | cribed, respectful                       |
|       | RESOLUTION<br>Vacating a PUBLIC ROAD WITHOUT PETITION                                                                                                                                                                                       |                                          |
|       | AND FIXING TIME OF VIEW AND FINAL HEARING                                                                                                                                                                                                   | lescribed, and mal                       |
|       | IMP. #727                                                                                                                                                                                                                                   |                                          |
| 13    | Office of the Board of County Commissioners,                                                                                                                                                                                                |                                          |
|       | (Wayne Township) Belmont County, Ohio.                                                                                                                                                                                                      |                                          |
|       | The Board of County Commissioners of <u>Belmont</u> County, Ohio, met in                                                                                                                                                                    |                                          |
|       | Regular session on the 23rd day of April , 1973, at the office of                                                                                                                                                                           |                                          |
|       | Belmont County Commissioners with the following members present:                                                                                                                                                                            |                                          |
|       | Mr. James Giffen                                                                                                                                                                                                                            |                                          |
|       | Mr. A. J. Sargus                                                                                                                                                                                                                            |                                          |
|       |                                                                                                                                                                                                                                             |                                          |
|       | Mr Sargus moved the adoption of the following Resolution:                                                                                                                                                                                   |                                          |
|       |                                                                                                                                                                                                                                             |                                          |
|       | WHERE.1S, This Board of County Commissioners is of the opinion that it will be                                                                                                                                                              |                                          |
|       | for the public convenience or welfare to <sup>2</sup> Vacate a part of two                                                                                                                                                                  |                                          |
|       | *                                                                                                                                                                                                                                           |                                          |
| 12    | as the Mayhugh & Piney Creek Road; the same 'not being a road on the State                                                                                                                                                                  |                                          |
| Ţ     | Highway System.                                                                                                                                                                                                                             |                                          |
|       | The following is the general route and termini of said Road:                                                                                                                                                                                | f.                                       |
|       | Beginning at a point in Township Road T-87, from which point the Northest corner of Section 3, Township 6, Range 5, Wayne Township bears the following three courses and distances ; (1) North 50°-34' 47" West, 79.62 feet, (2) North 84°- |                                          |
| 58E)  | 37'- 47" West, 79.62 feet and (3) North 54°26'25" East, 5312.24 feet; thence leave beginning point South 17° - 38' East, 135.00 feet to a point; thence South                                                                               | . Meretta e                              |
|       | 35° - 17' East, 76.00 feet to a point; thence South 65°-20' East, 112.00 feet to a point; thence South 52° 17' East 208.00 feet to a point; thence South                                                                                    | a an |
|       | 63° - 18' East, 83.00 feet to a point and the end of vacation. Length 614.00 feet or 0.12 miles.                                                                                                                                            |                                          |
|       | Beginning at a point in Township Road T-81, from which point the center of                                                                                                                                                                  |                                          |
|       | Section 3, T 6, R 5, Wayne Township bears the following two courses and dis-<br>tances: (1). North 86°-30' West, 190.00 feet; (2) North 3° - 45' East, 910.00                                                                               |                                          |
|       | feet; thence leave beginning point and along said road North 12°-20' East, 216.00 feet to a point; thence North 36° 30' East, 140.00 feet to a point;                                                                                       |                                          |
| 30- V | thence North 59°-03' East, 122.00 feet to a point; thence North 66°-00' East, 120.00 feet to a point; thence North 47°00' East, 400.00 feet to a point;                                                                                     |                                          |
|       | thence North 54° - 00' East, 140.00 feet to a point; thence North 33°-30'<br>East, 100.00 feet to a point; thence North 33°-30' East, 100.00 feet to a                                                                                      |                                          |
|       | point; thence North 33° - 30' East, 160.00 feet to a point; thence North 22°<br>- 00' East, 160.00 feet to a point; thence North 11°-00' East, 150.00 feet                                                                                  |                                          |
|       | to a point; thence North 1°-00' West, 185.00 feet to a point; thence North                                                                                                                                                                  | 14                                       |
|       | 8°-00' West, 235.00 feet to a point; thence North 15°-00' West, 130.00 feet to a point; thence North 17°-00' West, 340.00 feet to a point; thence North                                                                                     |                                          |
|       | 11° 00' West, 110.00 feet to a point; thence North 1°-00' West, 110.00 feet to a point; thence North 6°30' West, 245.00 feet; thence North 2°-00' West,                                                                                     |                                          |
| 8     | 285.00 feet to a point; thence North 8°-00' West, 110.00 feet to a point, thence North 23°-30' West, 125.00 feet to a point, thence North 38° - 30' West,                                                                                   | - F                                      |
|       | 155.00 feet to a point; thence North 45° 00' West, 485.00 feet to a point; thence North 25°-00' West, 445.00 feet to a point in Township Road T-74                                                                                          |                                          |
|       | and being end of vacation. Length 4668 Feet or 0.88 miles.                                                                                                                                                                                  | 3                                        |
|       | Beginning at a point in Township Road T-88, said point is on the East line<br>of Section 3, Towiship 6, Range 5, Wayne Township and said point lies North<br>2° - 23' East, 65.00 feet from the Northeast corner of the Southeast Quarter   | -I                                       |

Wm. Lilienthal & Sons, Cambridge, O.-64392-A

٠

2° - 23' East, 65.00 feet from the Northeast corner of the Southeast Quarter of Section 3; thence along said road which is the property line between Y & O Coal Company, and Verna M. Crooks North 67°-27' West, 125.00 Feet to a point in said line; thence North 86° - 49' West, 241.00 feet to a point in said line; thence South 74° - 38' West, 158.00 feet to a point in said line; thence South 62° - 52' West, 96.00 feet to a point in said line; thence South 42° - 04' West, 145.00 feet to a point in said line; thence leaving property line and following centerline of said road South 50° - 00' West, 100.00 feet to a point; Thence South 78°-00' West, 140.00 feet to a point; thence South 65°-30' West, 140.00 feet to a point; thence South 73° - 00' West, 80.00 feet to a point; thence north 88° - 00' West, 155.00 feet to a point; thence South 76° -00' West, 230.00 feet to a point; thence South 52°-00' West, 90.00 feet to a point; thence South 42°-30' West, 140.00 feet to a point; thence South 63° -30' West, 115.00 feet to a point; thence North 87° - 30' West, 115.00 feet to a point; thence North 67°-00' West, 75.00 feet to a point; North 41° -00' West, 150.00 feet to a point; thence North 87° - 30' West, 115.00 feet to a point; thence South 67°-00' West, 90.00 feet to a point; thence South 80° - 00' West, 90.00 feet to a point; North 41° -00' West, 150.00 feet to a point; thence North 55° 00' West, 75.00 feet to a point; thence South 80° - 00' West, 90.00 feet to a point; North 41° -00' West, 150.00 feet to a point; thence North 55° 00' West, 75.00 feet to a point; thence South 80° - 00' West, 90.00 feet to a point in Township Road T-81 end of vacation. Length 2460 feet or 0.47 miles.

RRR

COAL 7.6 18-1 5 7,016 250' ·3,50-0E'N 44 5.86°-30E. 3,5+-0E'N mo S.86°-30'E. E 0. SEC. 7-87 SEC. ve S. 85°-00'E END VACATION 7803 .00 0 X 7. -N.E. Cor. Sec. 3 2 3 5 Co. - 85 COAL N.2 -23 -18 E 36 2 Relocatio CATION MA QM cale In Miles 79.62 50-34-47 PH0T0 1AL