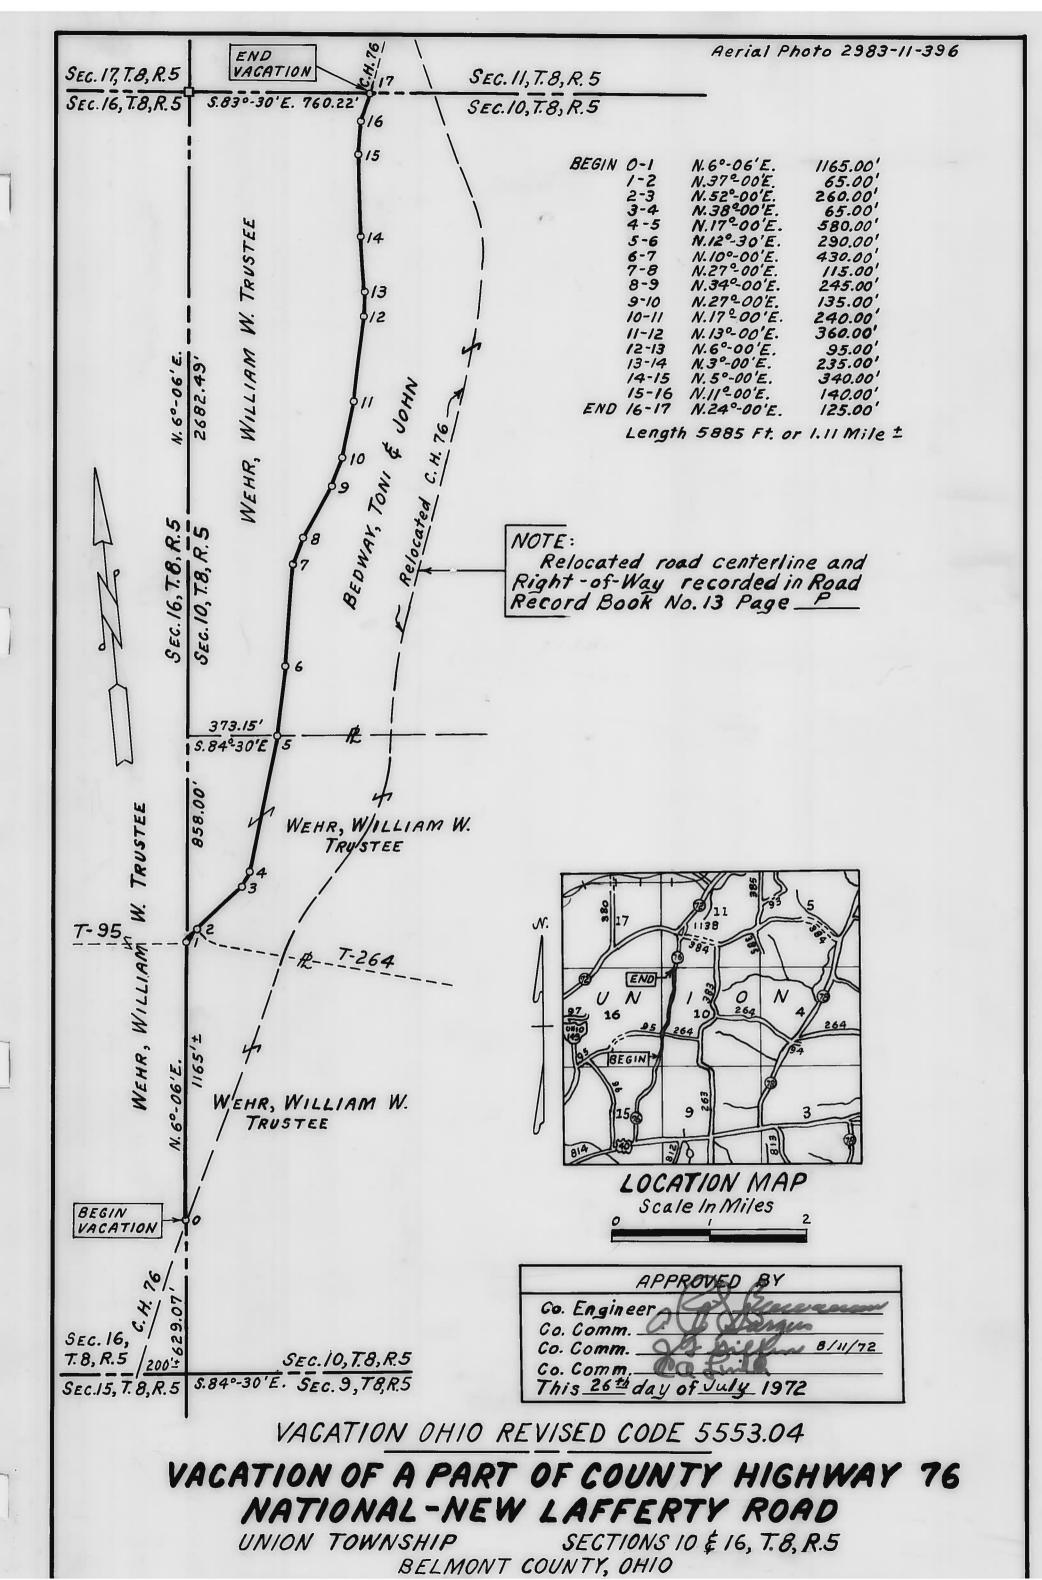

| RESOLUTION                                                                             |         |
|----------------------------------------------------------------------------------------|---------|
| PUBLIC ROAD WITHOUT PETITION                                                           | -       |
| AND FIXING TIME OF VIEW AND FINAL HEARING  Gen'l Cude, Secs. 6862,-3.                  |         |
|                                                                                        | 191     |
| Office of the Board of County Commissioners,                                           |         |
| Belmont County, Oh                                                                     |         |
| The Board of County Commissioners ofBelmontCounty, Ohio, met                           |         |
| Regular session on the 3rd day of July , 19 72 at the office                           | of      |
| Belmont County Commissioners with the following members present:                       |         |
| A. J. Sargus                                                                           |         |
| J. F. Giffen                                                                           | 1       |
| C. A. Linch                                                                            | 1       |
| Mr. Linch moved the adoption of the following Resolution                               |         |
|                                                                                        |         |
| WHEREAS, This Board of County Commissioners is of the opinion that it will             | oe      |
| for the public convenience or welfare to 2. Vacate                                     |         |
| a Public Road on the line hereinafter described, know                                  | cn      |
| as the                                                                                 | ite     |
| Highway System.                                                                        | 2.      |
| The following is the general route and termini of said Road:                           |         |
| Beginning at $^{\circ}$ a point in County Road 76, said point is in the west section 1 | ine l   |
| of Section 10, Township 8, Range 5 of Union Township, and said point lies North 6      |         |
| -06' East, 629.07 feet, from the Southwest Corner of Section 10, Township 8, Range     | e 5;    |
| thence North 6°-06' East, 1165 Feet to a point in the road and the west section 1      | ine     |
| of Section10; thence leave said section line going through lands of William W. Wel     |         |
| Trustee and Toni & John Bedway the following 16 courses and distances; North 37°-0     | 00'     |
| East, 65 feet to a point; thence North 52°-00'East, 260 Feet to a point; thence No     | rth     |
| 38°-00' East, 65 feet to a point; thence North 17°-00'East, 580 feet to a point;       | thence  |
| North 12°-30' East, 290 feet to a point; thence North 10°-00' East, 430 feet to a      |         |
| point; thence North 27°-00' East, 115 feet to a point; thence North 34°-00' East,      |         |
| 245 feet to a point; thence North 27°-00' East, 135 feet to a point; thence North      | t       |
| 17°-00' East, 240 feet to a point; thence North 13°-00' East, 360 feet to a point      |         |
| ······································                                                 |         |
| thence North 6° 00' East, 95 feet to a point; thence North 3°-00' East, 235 feet       | Fast ai |
| to a point; thence North 5° - 00' East, 340 feet to a point; thence North 11°-00'      | East at |
| 140 feet to a point; thence North 24°-00 East, 125 feet to end of vacation.            |         |
| Length 5885 feet or 1 11 mile.                                                         |         |
|                                                                                        | io      |

#### REPORT OF COUNTY ENGINEER

| IN THE MATTER OF THE                                                             | County Engineer's Office,                                             |
|----------------------------------------------------------------------------------|-----------------------------------------------------------------------|
| Vacating a Section of                                                            | Belmont County, Ohio.                                                 |
|                                                                                  | July 19 1972                                                          |
| Public Road.                                                                     |                                                                       |
| National New Lasserty Road                                                       | Imp. #718                                                             |
| National New Lasserty Road Co. Rd. #76, Union Township                           | 2007 110                                                              |
| To the Board of County Commissioners of Belmont County, Ohio:                    | 46                                                                    |
| The undersigned in obedience to your order dated                                 | Tuly 19, 1972, proceeded on the 2011                                  |
| day of July , 1972, to make an accurate                                          |                                                                       |
| respectfully submits the following report:                                       |                                                                       |
| In the opinion of the undersigned the proposed improvement should                | be granted.                                                           |
| The width to which said improvement should be opened is                          | feet.                                                                 |
| An accurate survey and plat, and an accurate and detailed description of ea      | ach tract of land which the undersigned County Engineer believes will |
| be necessary to be taken in the event the proposed improvement be made, together | with the name of cach owner, accompany this report and are made       |
| a part hereof.                                                                   |                                                                       |
| An accurate and detailed description of the proposed improvement describing      | therein the center I'm and right of year lines follows:               |
| An accurate and detailed description of the proposed improvement describing      | therein the center t he and right of way tines follows:               |
| "See at.                                                                         | tached Plat"                                                          |
|                                                                                  | 5 93                                                                  |
|                                                                                  |                                                                       |

The undersigned recommends the following changes in the proposed improvement which in his judgment should be made in the event the proposed improvement be granted, to wit:

La Cemperon

VACATION OF A PART OF COUNTY HIGHWAY 76
NATIONAL-NEW LAFFERTY ROAD

UNION TOWNSHIP SECTIONS 10 \$ 16, T.8, R.5

BELMONT COUNTY, OHIO