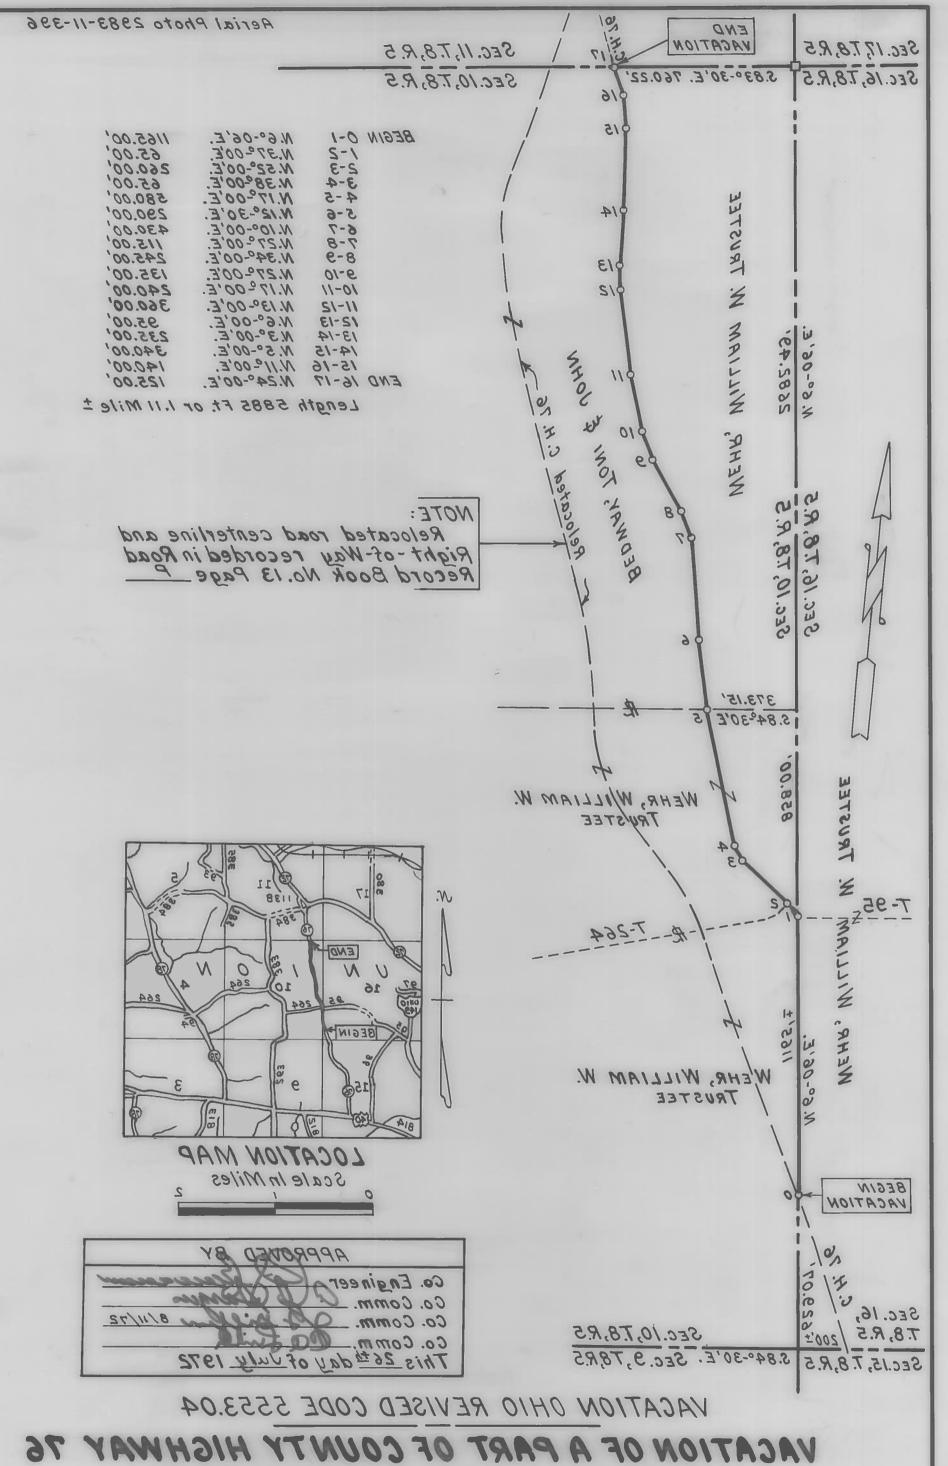

| RESOLUTION                                                                             |         |
|----------------------------------------------------------------------------------------|---------|
| PUBLIC ROAD WITHOUT PETITION                                                           | -       |
| AND FIXING TIME OF VIEW AND FINAL HEARING  Gen'l Cude, Secs. 6862,-3.                  |         |
|                                                                                        | 191     |
| Office of the Board of County Commissioners,                                           |         |
| Belmont County, Oh                                                                     |         |
| The Board of County Commissioners ofBelmontCounty, Ohio, met                           |         |
| Regular session on the 3rd day of July , 19 72 at the office                           | of      |
| Belmont County Commissioners with the following members present:                       |         |
| A. J. Sargus                                                                           |         |
| J. F. Giffen                                                                           | 1       |
| C. A. Linch                                                                            | 1       |
| Mr. Linch moved the adoption of the following Resolution                               |         |
|                                                                                        |         |
| WHEREAS, This Board of County Commissioners is of the opinion that it will             | oe      |
| for the public convenience or welfare to 2. Vacate                                     |         |
| a Public Road on the line hereinafter described, know                                  | cn      |
| as the                                                                                 | ite     |
| Highway System.                                                                        | 2.      |
| The following is the general route and termini of said Road:                           |         |
| Beginning at $^{\circ}$ a point in County Road 76, said point is in the west section 1 | ine l   |
| of Section 10, Township 8, Range 5 of Union Township, and said point lies North 6      |         |
| -06' East, 629.07 feet, from the Southwest Corner of Section 10, Township 8, Range     | e 5;    |
| thence North 6°-06' East, 1165 Feet to a point in the road and the west section 1      | ine     |
| of Section10; thence leave said section line going through lands of William W. Wel     |         |
| Trustee and Toni & John Bedway the following 16 courses and distances; North 37°-0     | 00'     |
| East, 65 feet to a point; thence North 52°-00'East, 260 Feet to a point; thence No     | rth     |
| 38°-00' East, 65 feet to a point; thence North 17°-00'East, 580 feet to a point;       | thence  |
| North 12°-30' East, 290 feet to a point; thence North 10°-00' East, 430 feet to a      |         |
| point; thence North 27°-00' East, 115 feet to a point; thence North 34°-00' East,      |         |
| 245 feet to a point; thence North 27°-00' East, 135 feet to a point; thence North      | t       |
| 17°-00' East, 240 feet to a point; thence North 13°-00' East, 360 feet to a point      |         |
| ······································                                                 |         |
| thence North 6° 00' East, 95 feet to a point; thence North 3°-00' East, 235 feet       | Fast ai |
| to a point; thence North 5° - 00' East, 340 feet to a point; thence North 11°-00'      | East at |
| 140 feet to a point; thence North 24°-00 East, 125 feet to end of vacation.            |         |
| Length 5885 feet or 1 11 mile.                                                         |         |
|                                                                                        | io      |

#### REPORT OF COUNTY ENGINEER

| IN THE MATTER OF THE                                                             | County Engineer's Office,                                             |
|----------------------------------------------------------------------------------|-----------------------------------------------------------------------|
| Vacating a Section of                                                            | Belmont County, Ohio.                                                 |
|                                                                                  | July 19 1972                                                          |
| Public Road.                                                                     |                                                                       |
| National New Lasserty Road                                                       | Imp. #718                                                             |
| National New Lasserty Road Co. Rd. #76, Union Township                           | 2007 110                                                              |
| To the Board of County Commissioners of Belmont County, Ohio:                    | 46                                                                    |
| The undersigned in obedience to your order dated                                 | Tuly 19, 1972, proceeded on the 2011                                  |
| day of July , 1972, to make an accurate                                          |                                                                       |
| respectfully submits the following report:                                       |                                                                       |
| In the opinion of the undersigned the proposed improvement should                | be granted.                                                           |
| The width to which said improvement should be opened is                          | feet.                                                                 |
| An accurate survey and plat, and an accurate and detailed description of ea      | ach tract of land which the undersigned County Engineer believes will |
| be necessary to be taken in the event the proposed improvement be made, together | with the name of cach owner, accompany this report and are made       |
| a part hereof.                                                                   |                                                                       |
| An accurate and detailed description of the proposed improvement describing      | therein the center I'm and right of year lines follows:               |
| An accurate and detailed description of the proposed improvement describing      | therein the center t he and right of way tines follows:               |
| "See at.                                                                         | tached Plat"                                                          |
|                                                                                  | 5 93                                                                  |
|                                                                                  |                                                                       |

The undersigned recommends the following changes in the proposed improvement which in his judgment should be made in the event the proposed improvement be granted, to wit:

La Cemperon

VACATION OF A PART OF COUNTY HIGHWAY 76
NATIONAL-NEW LAFFERTY ROAD

UNION TOWNSHIP SECTIONS 10 \$ 16, T.8, R.5

BELMONT COUNTY, OHIO