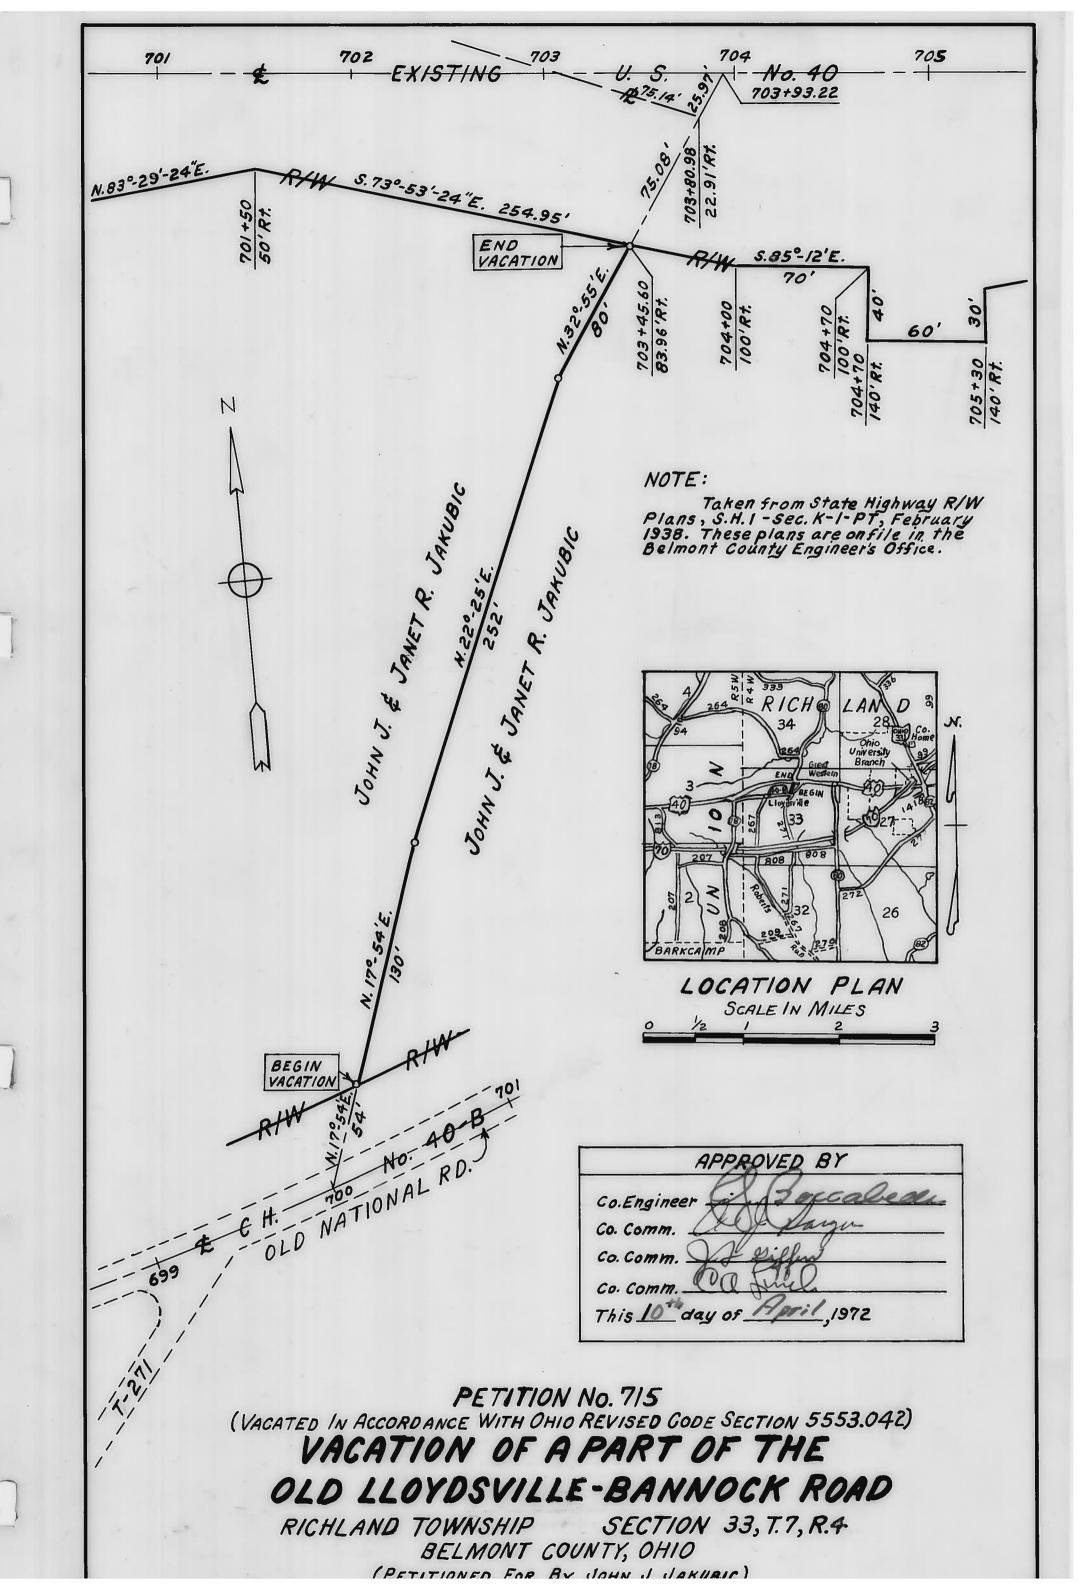

Wm. Lilienthal & Sons, Cambridge, O.-64392-A

Janet R. Jakubic

| PUBLIC ROAD PETITION # 7/5 Rev. Code Sec. 5553,042                                         |                                                                         |
|--------------------------------------------------------------------------------------------|-------------------------------------------------------------------------|
|                                                                                            | sville , Ohio, January 18 , 1972                                        |
| To the Honorable Board of County Commissioners of Belmont County, O                        | hio:                                                                    |
| The undersign petitioners, freeholders of said County residing in the vi                   | icinity of the proposed improvement hereinafter described, respectfully |
| represent that the public convenience and welfare require the                              | ting.                                                                   |
| of apart of COId Bannock Rd.)                                                              | a Public Road on the line hereinafter described, and make               |
| application to you to institute and order proper proceedings in the premise.               | s, for <u>Vacating</u>                                                  |
| such road, the same not being a road on the State Highway System.                          |                                                                         |
| The following is the general route and termini of said road:                               |                                                                         |
| a point, thence North deg. 15 min. E. 17                                                   | 0.00 St., thence North 28 deg. 45 min E.                                |
| We are the only persons living or                                                          | 142) In this road and we own all the                                    |
| We are the only persons living or property on all sides of this road. I for over 32 years. | The road has not been used at all                                       |
| John J.                                                                                    | Jakubic                                                                 |
| Janet R.                                                                                   |                                                                         |
|                                                                                            |                                                                         |
|                                                                                            |                                                                         |
|                                                                                            |                                                                         |
|                                                                                            |                                                                         |
|                                                                                            |                                                                         |
|                                                                                            |                                                                         |
|                                                                                            |                                                                         |
|                                                                                            |                                                                         |
|                                                                                            |                                                                         |
|                                                                                            |                                                                         |
| Dated this 13 th day of March                                                              | , A. D. 19.72                                                           |
| PETITIONERS' NAMES                                                                         | TAXING DISTRICT OF COUNTY IN WHICH<br>PETITIONER OWNS REAL ESTATE       |
| John J. Jakubic                                                                            | Richland                                                                |