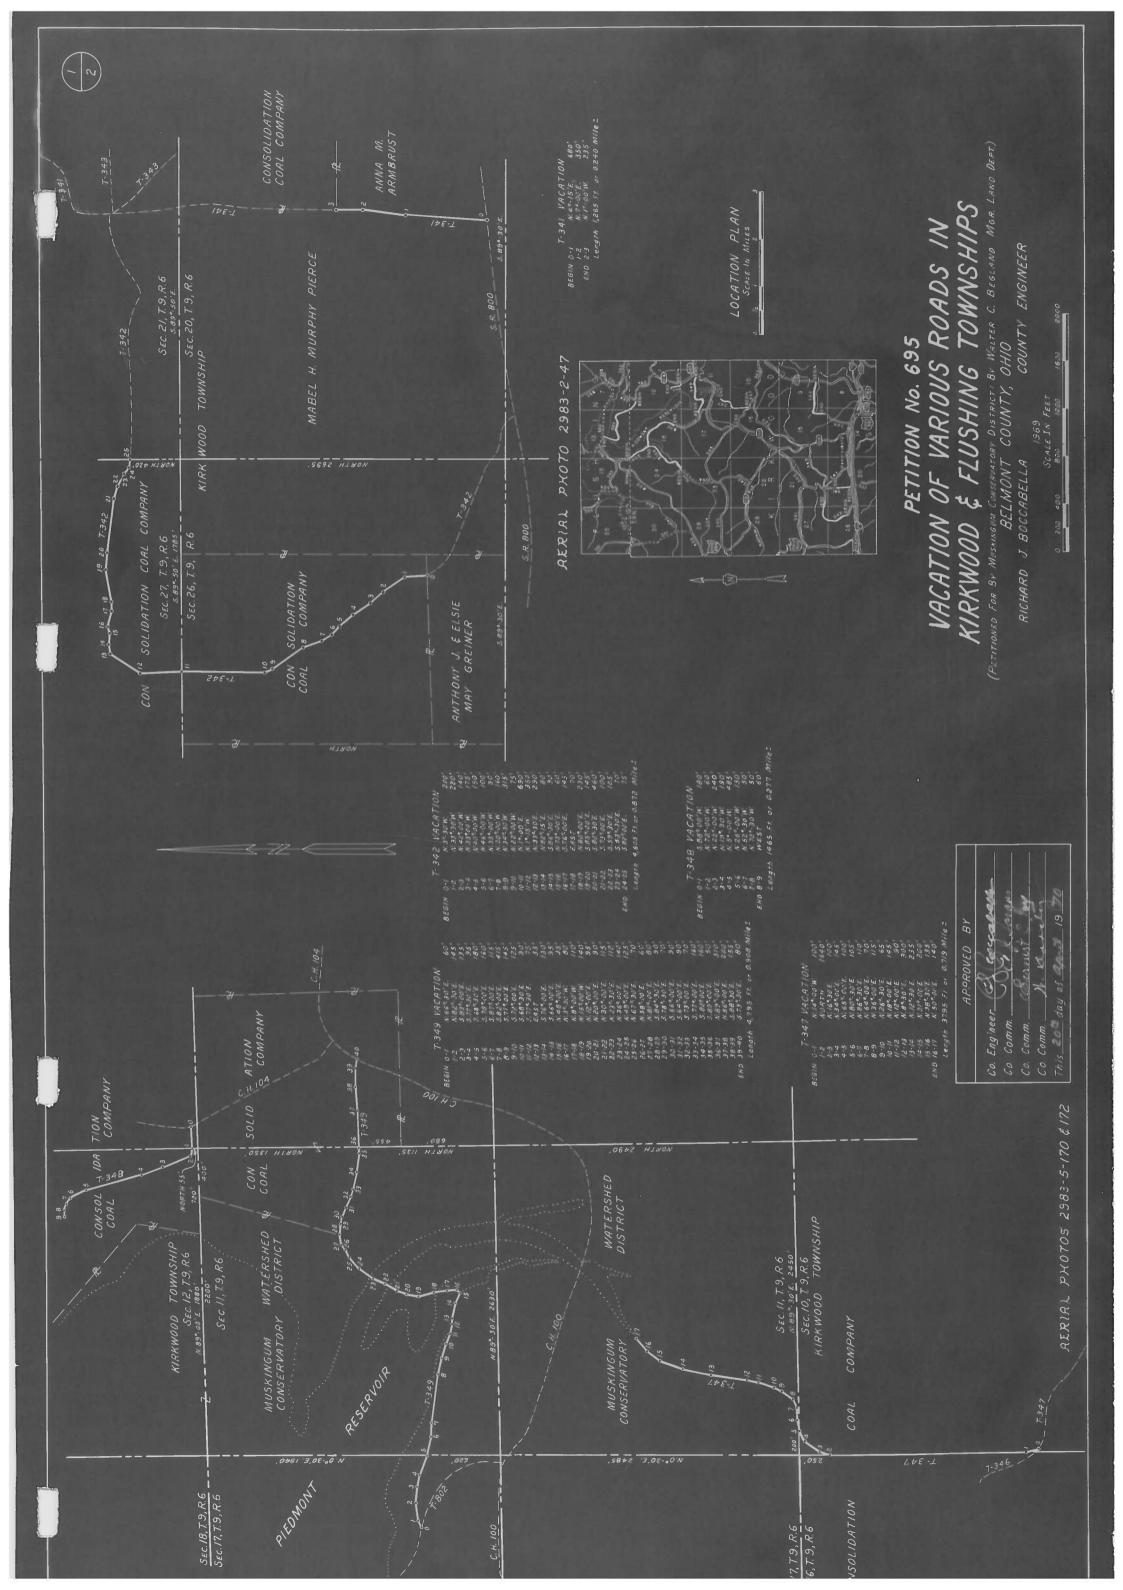

The following is the general route and termini of said roads:

No. 1 (portion) T-341 (Kirkwood Township)

Beginning for the vacation of a part of Township Road T-341 where it intersects U.S. 40 in Section 20, Township 9, Range 6 in Kirkwood Township; thence continue in a northerly direction through the lands of Anna M. Armbrust and Mabel H. Murphy Pierce for a distance of about 1400 feet or 0.27 miles.

No. 2 (portion) T-342 (Kirkwood Township)

Beginning for a vacation of a part of Township Road T-342 in Section 26, Township 9, Range 6 at the south line of Consolidation Coal Company property and being the North property line Anthony J. & Elsie May Greiner; thence in a northwesterly direction about 1,000 feet through the Consolidation Coal Colland; thence in a northern direction through said land 1,000 feet to the South Section line of Section 27, Township 9, Range 6; thence in a northerly direction through the Consolidation Coal Company land about 700 feet; thence in an easterly direction through said land about 1,100 feet to the East Section line of Section 27, Township 9, Range 6 and the end of the vacation being 3,800 feet or 0.72 miles.

No. 3 (portion) T-344 (Kirkwood Township)

Beginning for a vacation of a part of Township Road T-344 in Section 9, Township 9, Range 6 of Kirkwood Township where it intersects County Highway No. 102; thence in a westerly direction through the lands of Consolidation Coal Company approximately 3,000 feet to the West Section line of Section 9; thence continuing in a westerly direction through the lands of Consolidation Coal Company and Edward Saboley in Section 15, Township 3, Range 6 for a distance of approximately 500 feet; thence in a southerly direction through the lands of Edward Saboley about 550 feet to end at the North Line of Ruth A. Reynolds property. Being about 4,050 feet or 0.77 miles.

No. 4 (portion) T-347 (Kirkwood Township)

Beginning for a vacation of a part of Township Road T-347 in Section 10, Township 9, Range 6 Kirkwood Township where it intersects T-346; thence in a northerly direction approximately 2,300 feet through the lands of Consolidation Coal Company to a point in the north line of Section 10, Township 9, Range 6 Kirkwood Township; thence in an easterly direction along the north line of Section 10, approximately 550 feet; thence leaving the north line of Section 10 and in a northeasterly direction through the lands of the Muskingum Watershed Conservancy District in Section 11, Township 9, Range 6 approximately 1,000 feet and end of vacation, being approximately 3,850 feet or 0.73 miles.

#### No. 5 (all) T-348 (Kirkwood Township)

Beginning for a vacation of Township Road T-348 in Kirkwood Township, Section 12, Township 9, Range 6 where it intersects County Highway No. 104; thence in a northwesterly direction through lands of Consolidation Coal Company approximately 1,400 feet being the end of vacation; being 1400 feet or 0.27 miles.

#### No. 6 (all) T-349 (Kirkwood Township)

Beginning for a vacation of Township Road T-349 in Kirkwood Township, Section 11, Township 9, Range 6, where it intersects County Highway No. 100; thence in a westerly direction through the lands of Consolidation Coal Company and the Muskingum Watershed Conservancy District for a distance of approximately 925 feet; thence through the Muskingum Watershed Conservancy District northwesterly, westerly, southerly and northwesterly approximately 2,800 feet to where T-349 intersects T-802 in Section 17, Township 9, Range 6 Kirkwood Township and endsof vacation, being approximately 3,725 feet or 0.71 miles.

#### No. 7 (Portion) T-363 (Kirkwood & Flushing Townships)

Beginning for the vacation of a part of Township Road T-363 with its junction with T-364 in the Northwest quarter of the Northwest quarter of Section 12, Township 9, Range 6 of Kirkwood Township; thence Northwesterly through lands of Consolidation Coal Company approximately 1,100 feet to the west line of Section 12; thence Northwesterly approximately 170 feet on lands of the Muskingum Watershed Conservancy and crossing the Northeastern end of Section 18, Township 9, Range 6; thence entering Section 13, Township 10, Range 6 of Flushing Township and continuing northwesterly, westerly and northerly on lands of said Conservancy approximately 5,830 feet to where it intersects T-362 and end of vacation; being approximately 7,100 feet or 1,34 miles.

#### No. 8 (Portion) T-519-A (Kirkwood Township)

Beginning for the vacation of a part of Township Road T-519-A at its intersection with T-802, in Section 18, Township 9, Range 6 of Kirkwood Township; thence in a southwesterly direction through the lands of the Muskingum Watershed Conservancy District approximately 3,200 feet to the Section Line between Section 18, Township 9, Range 6 and Section 24, Township 9, Range 6 Kirkwood Township; thence leave section line and continuing in a southwesterly direction approximately 2,000 feet to a point in the South property line of the land of The Muskingum Watershed Conservancy District and said point is also in the South East Section Line of Section 24, Township 9, Range 6 Kirkwood Township being end of vacation. Containing 5,200 sq. ft. or 0.98 mile.

#### No. 9 (portion) T-802 (Kirkwood Township)

Beginning for the vacation of a part of Township Road T-802 at the North section lane of Section 18, Township 9, Range 6, Kirkwood Township and the South line of Section 13, Township 10, Range 6, Flushing Township; thence in a southeasterly direction approximately 7,000 feet through the lands of the Muskingum Watershed Conservancy District to the end of vacation, being approximately 7,000 feet or 1.33 miles.