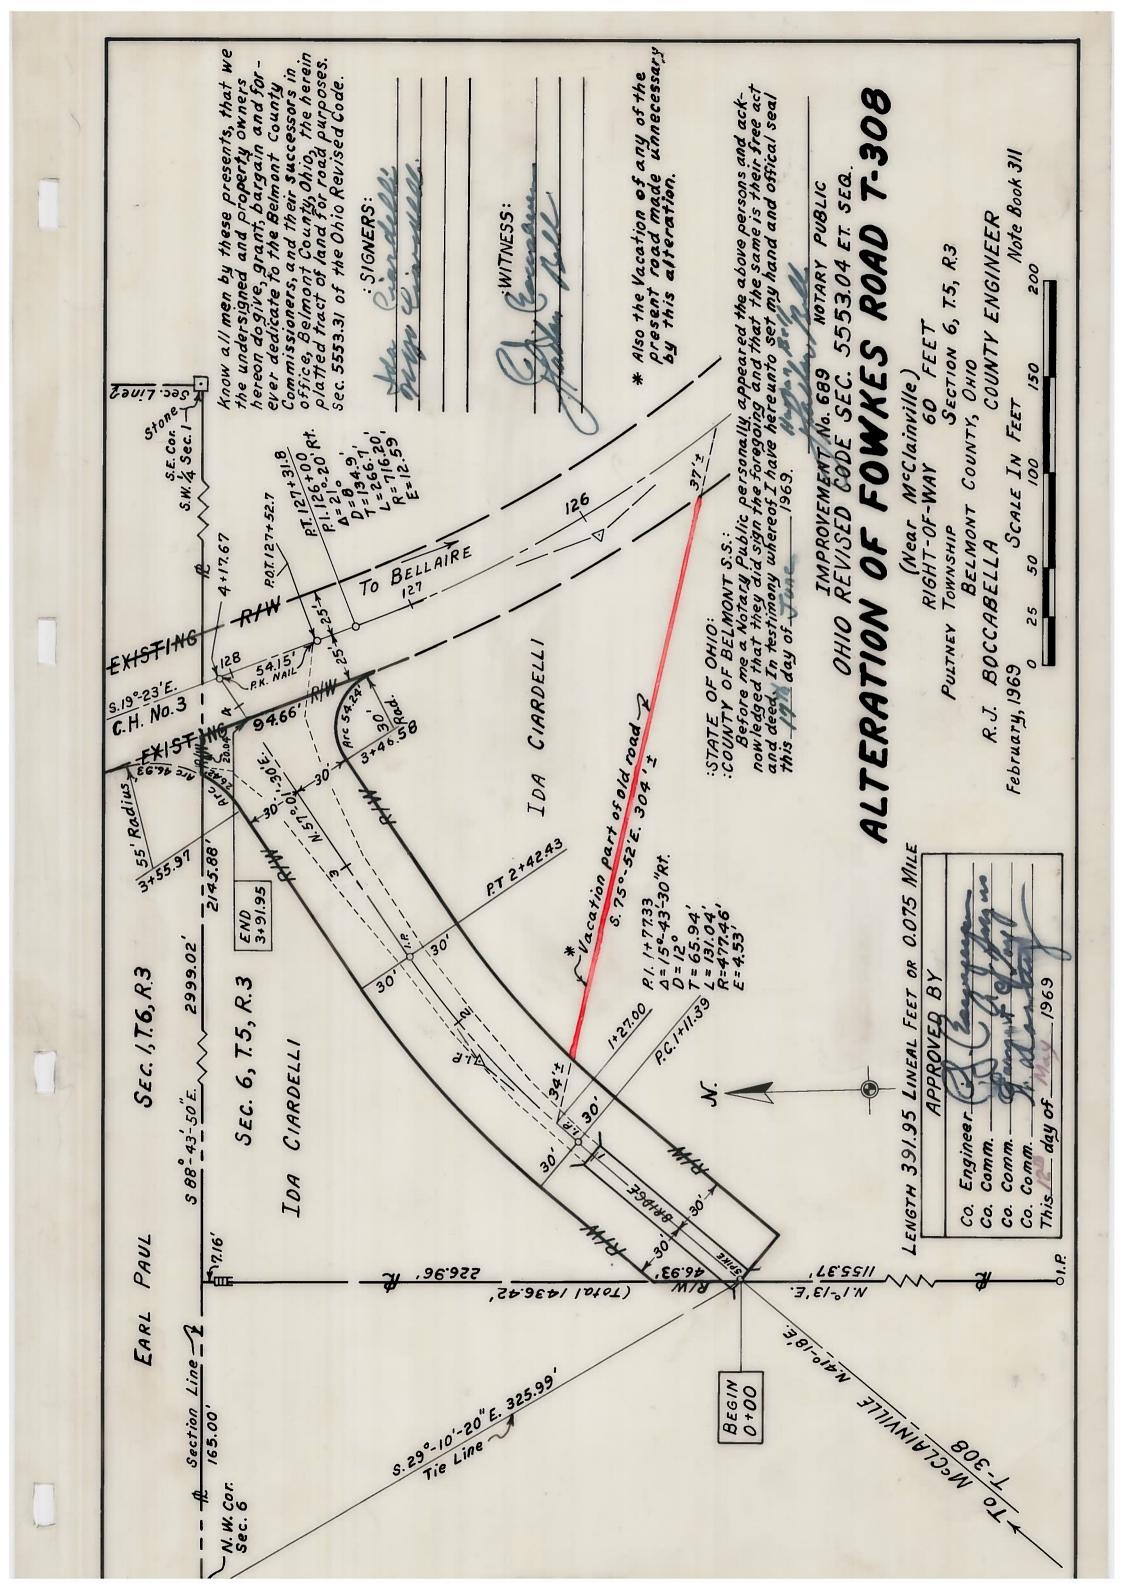

Wm. Lilienthal & Sons without PUBLIC ROAD PETITION #689 Pultney Tup. , Ohio, April 14, 1989 The Board of County Commissioners of Belmont County, Ohio: met in Regular session on the 14th day of at the office of the County April , 1969 Commissioners, whith the Sollowing Present: a demoder the second second Mr. Dorsey moved the adoption of the following Resolution: A.J. Sargus, Earnest C. Loy, W. Dorsey Where as, this Board of County Commissionens is of the opinion that it will be for the publice convenience or welfare to alter a part of a Public Road on the line here inafter described, Knows as T-308 and called the Fourkes Road; the same The following is the general route and termini of said road: not being a read on the State Highway System. Beginning at the bridge on said road located near the Northwest Corner of Section 6, Township 5, Range 3, Pultney Tourship and thence in a northeasterly direction to intersect County Highway 3 which is the Bellaire - Ne55s Pike, and being approximately 400 Seet in length and also the vacation of any part of the present road unnecessary by this alteration.