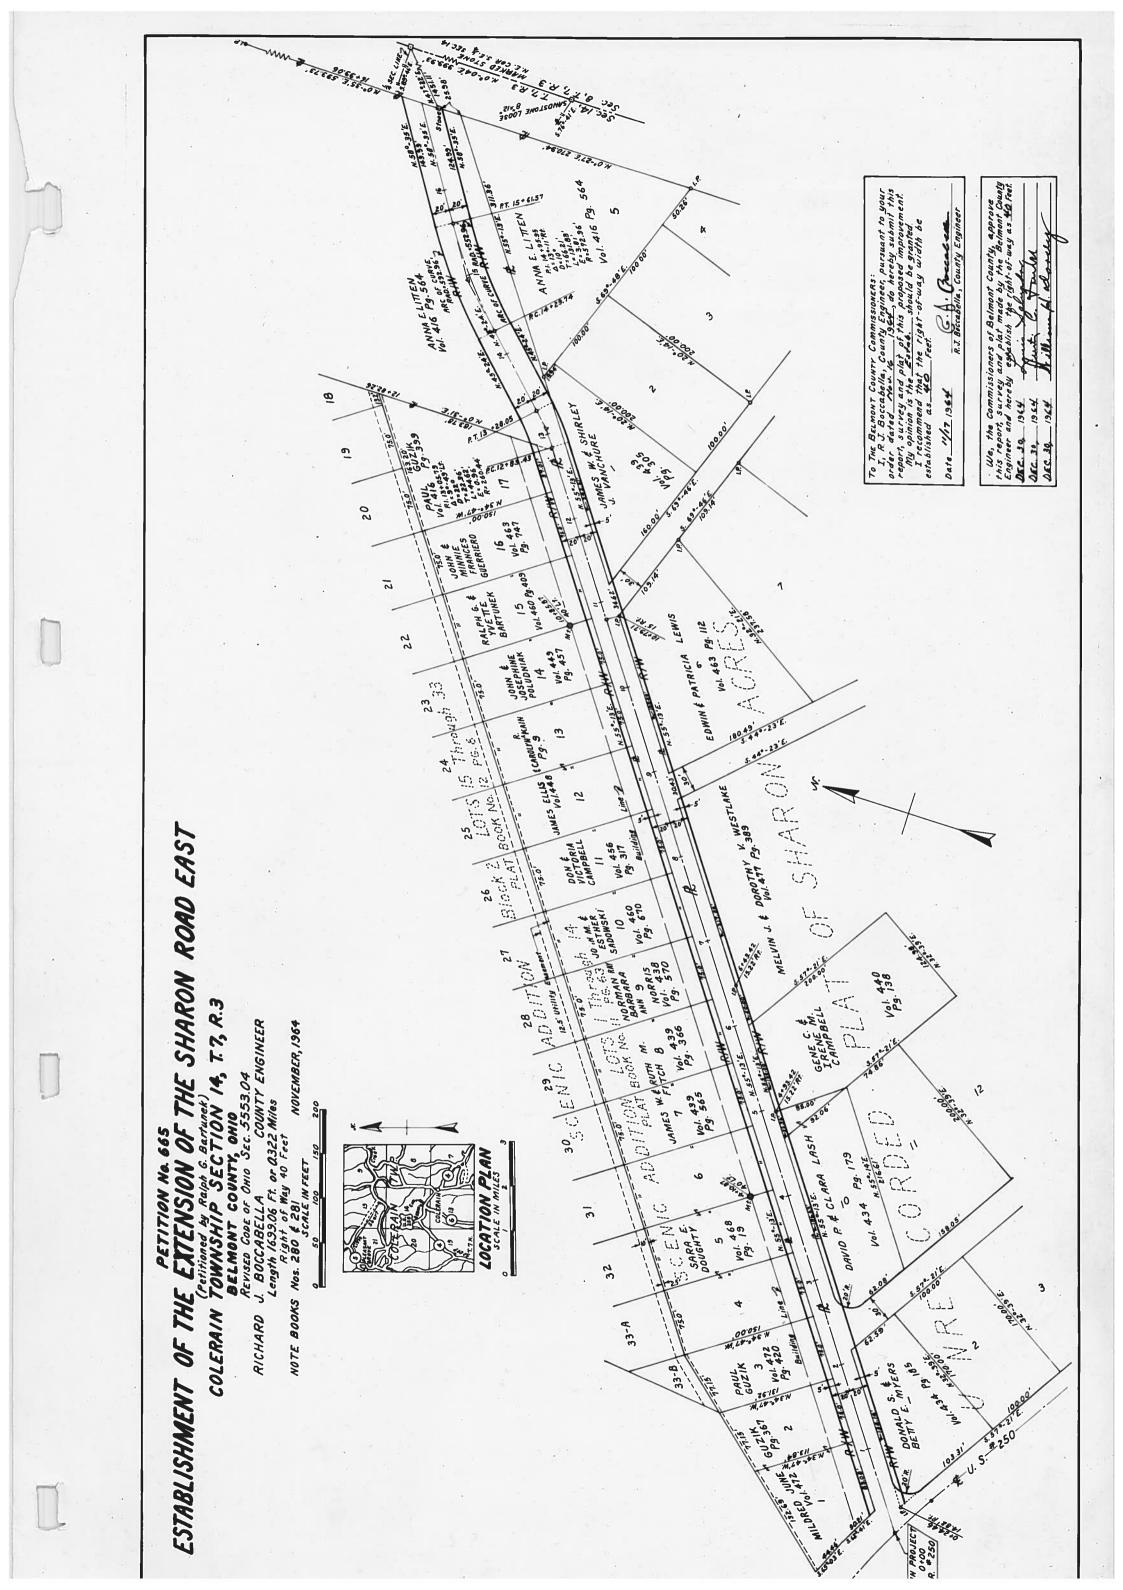

PUBLIC ROAD PETITION # 665 Belmont County, Ohio, August 19, 1964 To the Honorable Board of County Commissioners of Belmont County, Ohio: The undersign petitioners, freeholders of said County residing in the vicinity of the proposed improvement hereinafter described, respectfully represent that the public convenience and welfare require the CSTablishing of ......a Public Road on the line hereinafter described, and make such road, the same not being a road on the State Highway System. The following is the general route and termini of said road: a point in U.S. #250 and thence in a northeasterly direction som a distance of approximately 1300 feet. Passing thru the lands of J. Gentrio Medvin Westlake G. Doughty Don Myers Edward Lewis Paul Guzik James Vanchure June Guzik William Stien James Kain Ralph Bartunek John Poludniak Don Campbell John Sadouski Norman Norris James Fitch Gene Campbell David Lash All being in Section 14, Township 7, Range 3, Colerain Township. The right-os-way of said road to be established at a width of 40 feet and be known as the extension of the Sharon Road East.

## REPORT OF COUNTY ENGINEER

| IN THE MATTER OF THE  Extension of Sharon  Road East  Public Road.  Colerain Tup.                                       | County Engineer's Office,  Belmont County, Ohio.  Nov. 17, 1964           |
|-------------------------------------------------------------------------------------------------------------------------|---------------------------------------------------------------------------|
| To the Board of County Commissioners of Belmont County, Ohio:  The undersigned in obedience to your order dated  day of |                                                                           |
| respectfully submits the following report:                                                                              | ate survey and plat of the Public Road proposed to be improved, and       |
| In the opinion of the undersigned the proposed improvement should                                                       | be granted.                                                               |
| The width to which said improvement should be opened is                                                                 | ·                                                                         |
|                                                                                                                         | of each tract of land which the undersigned County Engineer believes will |
| be necessary to be taken in the event the proposed improvement be made, toge                                            | ther with the name of cach owner, accompany this report and are made      |
| a part hereof.                                                                                                          | e e                                                                       |
| An accurate and detailed description of the proposed improvement descri                                                 | ibing therein the center line and right of way lines follows:             |
|                                                                                                                         |                                                                           |
| See attached of                                                                                                         | <i>+ "</i>                                                                |

The undersigned recommends the following changes in the proposed improvement which in his judgment should be made in the event the proposed improvement be granted, to-wit:

Pageness.

"Copy of Journal Entry of Nov. 18, 1964"