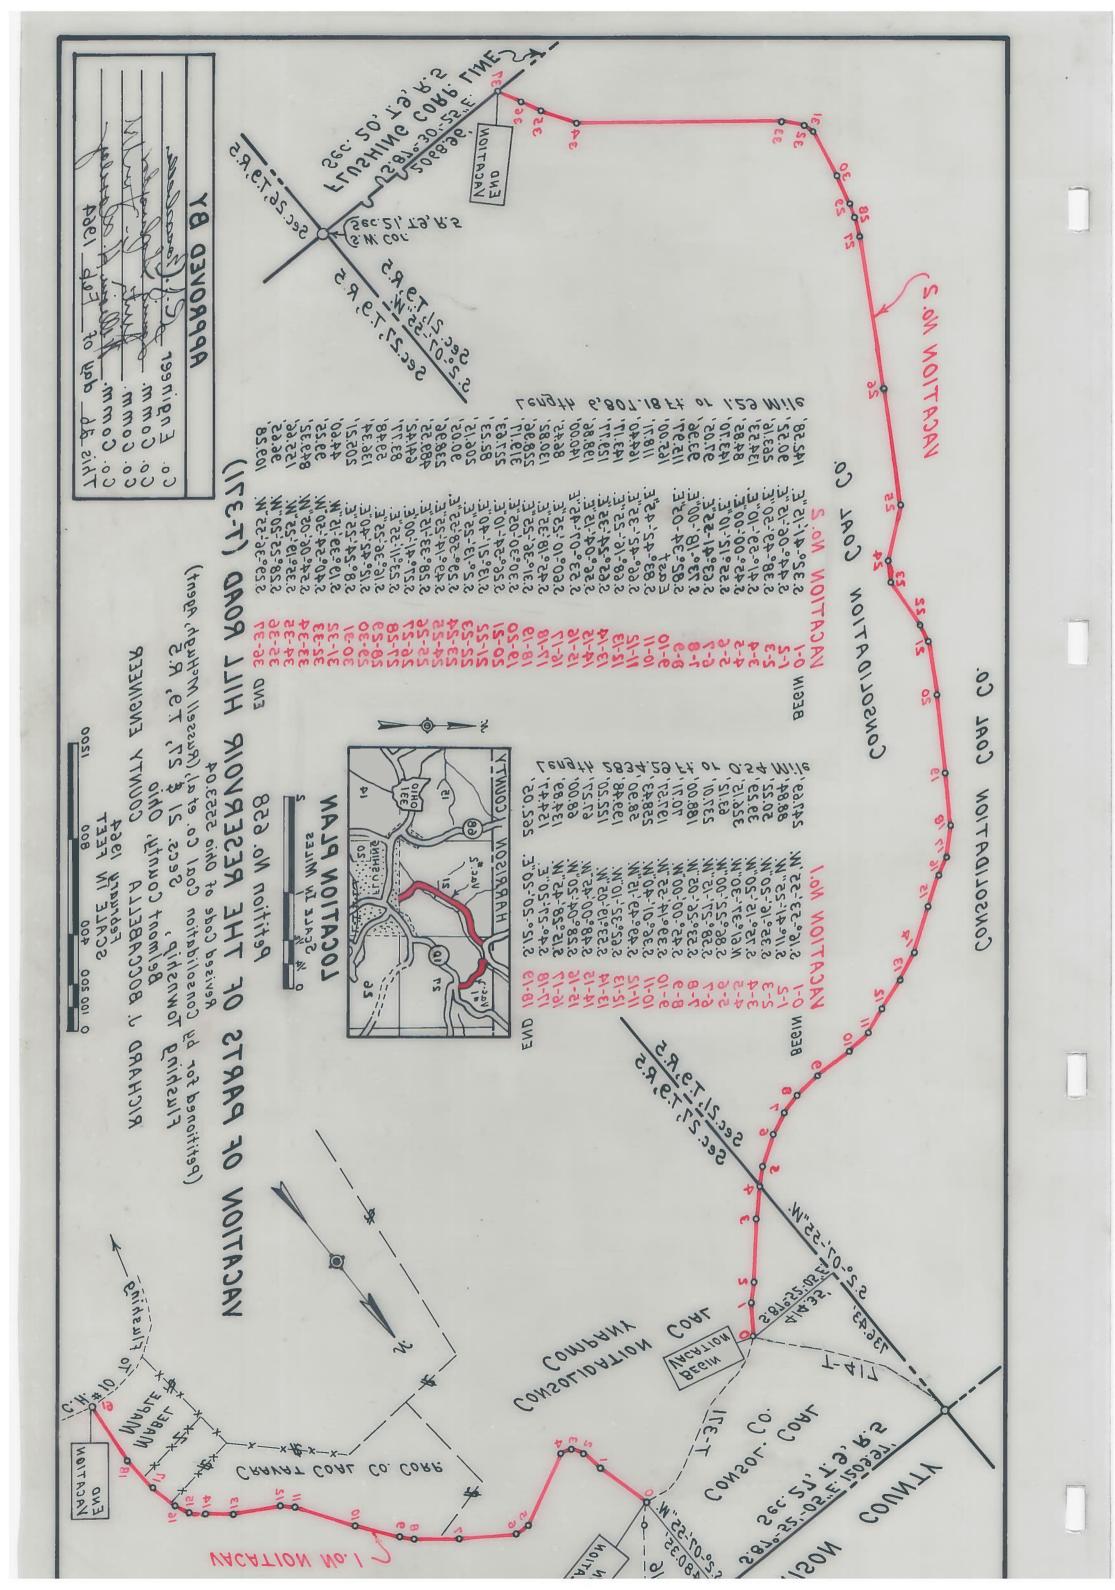

The following is the general route and termini of said road:

Baginning Portion No. 1. Situated in Section No. 27, T-9, R5W, Flushing Township, Belmont County, Ohio, and being more fully described as follows:

Beginning at a point in the center line intersection of Flushing Township Road No. 416 and T371 (Cordner Hill Road). This point bears the following two (2) courses and distances from the Northeast corner of Section No. 27.

1. Following the North line of Section No. 27, N. 87°-52'-05"W, 1209.97 feet.

2. Thence at 90° thereto 5.2°-07'-55" W, 480.35 feet to the place of beginning. Thence in a southwesterly direction for a distance of 2834.29 feet (0.54 mi.) to a point at the intersection of Belmont County Road No. 10 and Flushing Township Road No. T371. This point bears the following two (2) courses and distances from the north east corner of Section No. 27.

1. No 87°-52'-05"W, 2702.58 feet.

2. 5.20-07-55" W, 2239.06 feet to the terminus of this portion of Township Road No. T371.

Portion No. 2. Situated in Sections No. 27 and No. 21, T9, R5, Flushing Township, Belmont County, Ohio, and being more fully described as follows:

Beginning at a point at the center line intersection of Flushing Twp. Road No. T417 and No. T371. This same point bears the following two (2) courses and Distances from the North East corner of Sec. No. 27.

1. Following the east line of Section 27, 5.40-57'-00" W, 736.43 feet.

2. Thence at 90° thereto N. 88°-03'-00"W, 4/4.35 Feet to the place of beginning.

Thence in a southeasterly direction for a distance of 5,542 feet more or less; thence in a south westerly direction for a distance of 1,355 feet more or less to a point in south line of Section No. 21. This same point bears 5.87°-30'-25" E, 2068.96 feet, more or less, from the southwest corner of Sec. No. 21, having a total distance of 6897 t feet (1.306 t mi.), all in Flushing Township, Sections 21 and 27, Range 5, Belmont County, Ohio. Portion No. I hereinabove described has been replaced by a newly constructed road which has been detected this ten tan. A.D. 1964. Dated this 5- 6 day of