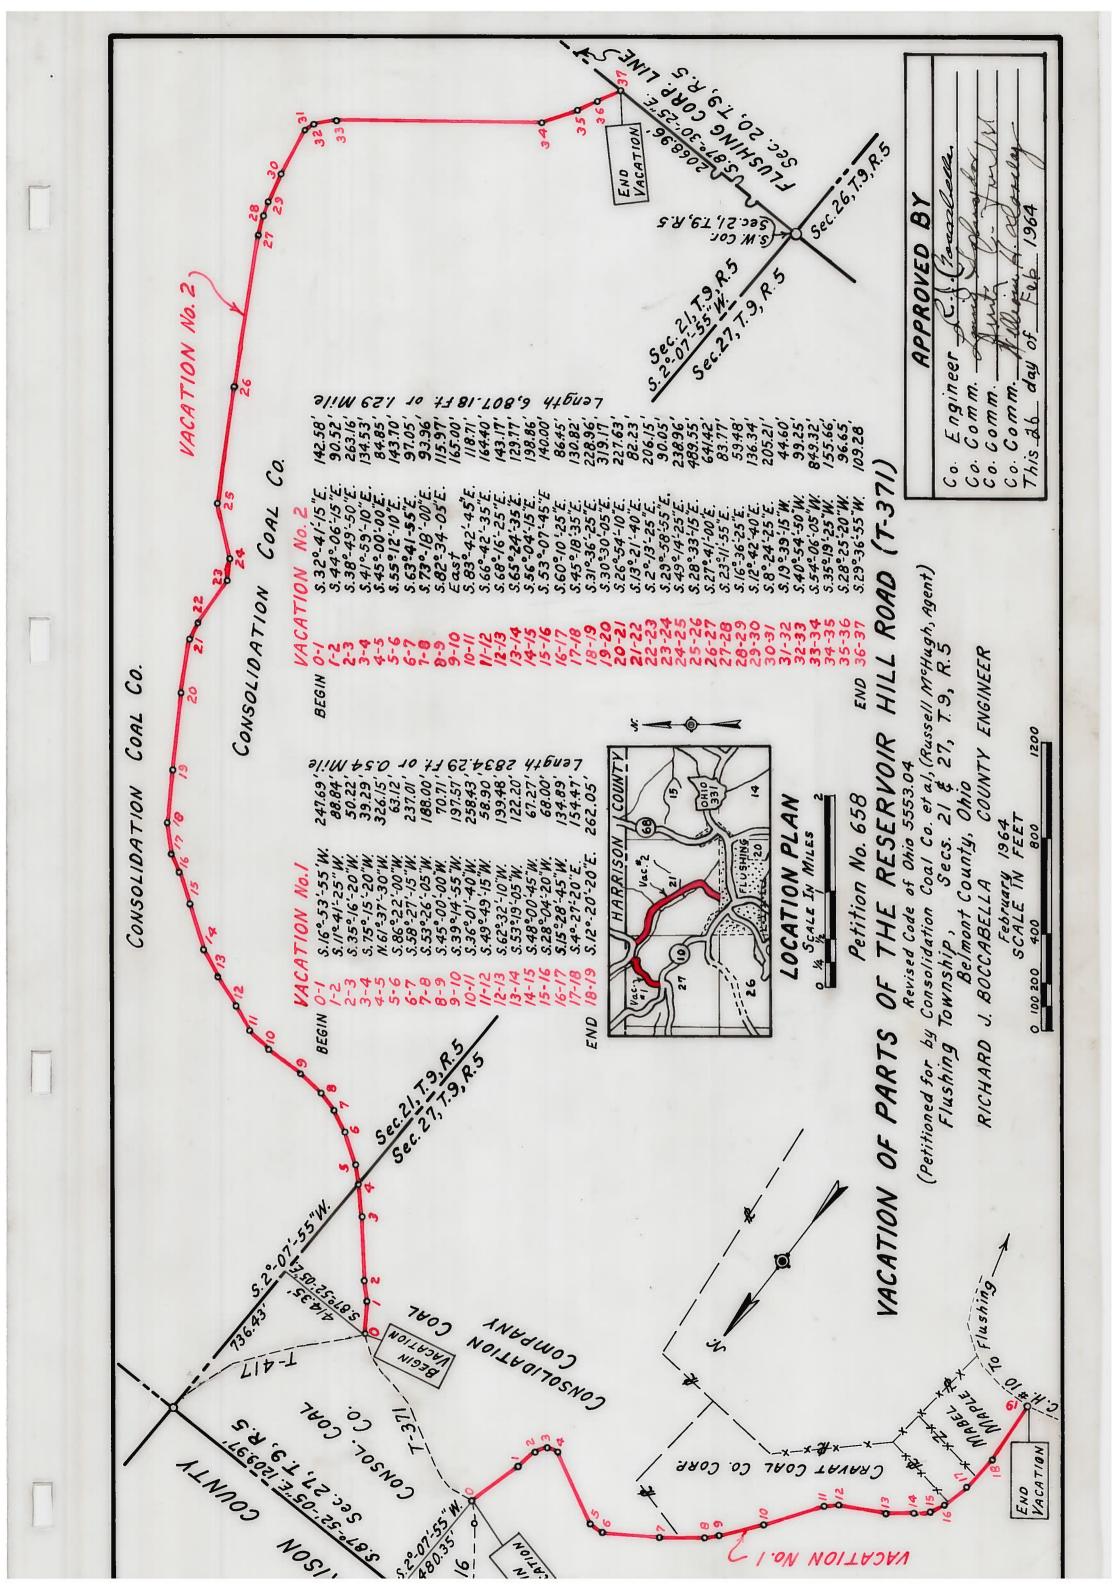

The following is the general route and termini of said road:

Baginning Portion No. 1. Situated in Section No. 27, T-9, R5W, Flushing Township, Belmont County, Ohio, and being more fully described as follows:

Beginning at a point in the center line intersection of Flushing Township Road No. 416 and T371 (Cordner Hill Road). This point bears the following two (2) courses and distances from the Northeast corner of Section No. 27.

1. Following the North line of Section No. 27, N. 87°-52'-05"W, 1209.97 feet.

2. Thence at 90° thereto 5.2°-07'-55" W, 480.35 feet to the place of beginning. Thence in a southwesterly direction for a distance of 2834.29 feet (0.54 mi.) to a point at the intersection of Belmont County Road No. 10 and Flushing Township Road No. T371. This point bears the following two (2) courses and distances from the north east corner of Section No. 27.

1. No 87°-52'-05"W, 2702.58 feet.

2. 5.20-07-55" W, 2239.06 feet to the terminus of this portion of Township Road No. T371.

Portion No. 2. Situated in Sections No. 27 and No. 21, T9, R5, Flushing Township, Belmont County, Ohio, and being more fully described as follows:

Beginning at a point at the center line intersection of Flushing Twp. Road No. T417 and No. T371. This same point bears the following two (2) courses and Distances from the North East corner of Sec. No. 27.

1. Following the east line of Section 27, 5.40-57'-00" W, 736.43 feet.

2. Thence at 90° thereto N. 88°-03'-00"W, 4/4.35 Feet to the place of beginning.

Thence in a southeasterly direction for a distance of 5,542 feet more or less; thence in a south westerly direction for a distance of 1,355 feet more or less to a point in south line of Section No. 21. This same point bears 5.87°-30'-25" E, 2068.96 feet, more or less, from the southwest corner of Sec. No. 21, having a total distance of 6897 t feet (1.306 t mi.), all in Flushing Township, Sections 21 and 27, Range 5, Belmont County, Ohio. Portion No. I hereinabove described has been replaced by a newly constructed road which has been detected this ten tan. A.D. 1964. Dated this 5- 6 day of