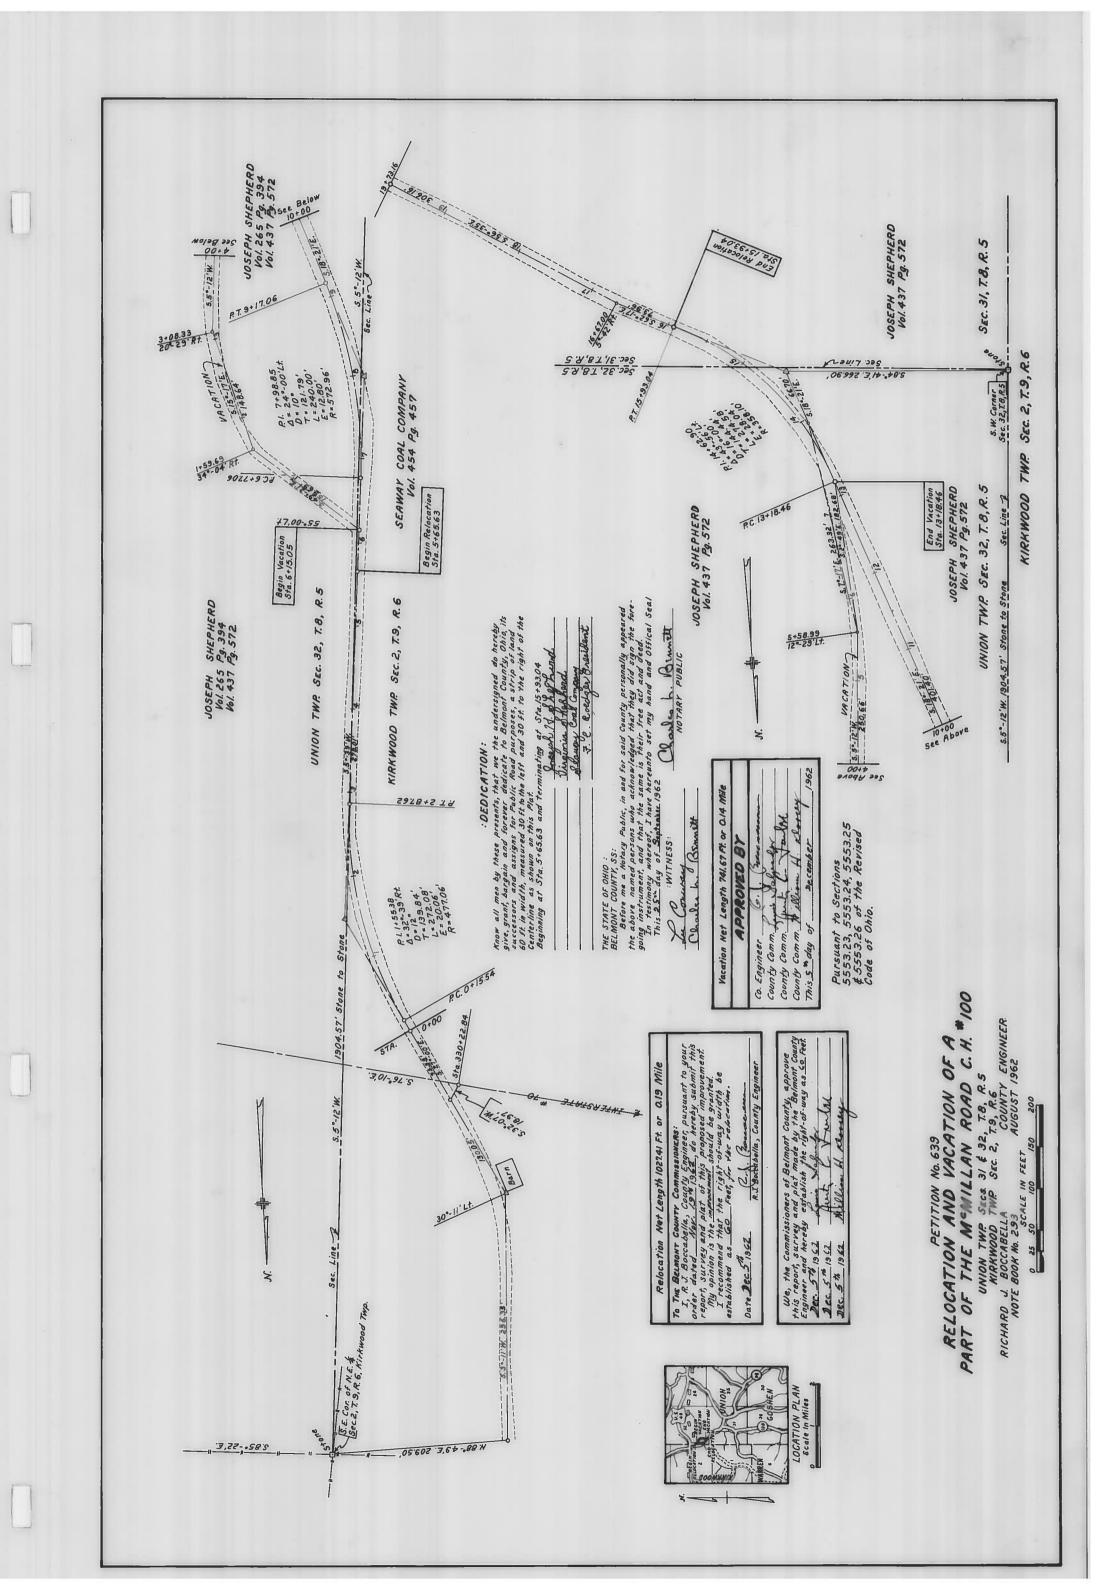

## ROAD PETITION

For the Relocation & Vacation of a Road in Union Two. & Kirkwood Township,
Improvement No. 639 Petitioned for by Fred E. Roedger, President, Seaway Coal Co., and Others
TO THE BOARD OF COMMISSIONERS OF BELMONT COUNTY, OHIO:

The undersigned petitioners resident freeholders of said County, residing in the vicinity of the proposed improvement hereinafter described, respectfully represent that the public convenience requires the Relocation & Vacation of a Public Road on the line hereinafter described and pray that you will institute and order the proper proceedings for said improvement, to-wit: Beginning at a point approx. 300 feet south of the north section line of section 2, T. 9, R. 5, Kirk wood Township, on lands of Seaway Coal Company, thence thru the lands of Seaway Coal Company and crossing the Section line between Sec. 2, T. 9, R. 5, Kirk wood Township; thence thru the lands of J. H. Shepherd and to the south line of Section 32, T. 8, R. 4, Union Township and there end.

Said relocation being approx. 1800 feet in length of the road Known as the Manthen Road (County Hay. #100).

Commissioners Journal Vol. 39 Pg. 417

Dated this day of December A. D. 196/

| PETITIONER'S NAMES                    | PETITIONER'S NAMES |  | PETITIONER'S NAMES |  |
|---------------------------------------|--------------------|--|--------------------|--|
| red E. Roedger-President              |                    |  |                    |  |
| Virginia Roedger, Sec'y.              |                    |  |                    |  |
| Tos. H. Shepherd<br>Virginia Shepherd |                    |  |                    |  |
|                                       |                    |  | e s                |  |
| 8 5                                   |                    |  |                    |  |