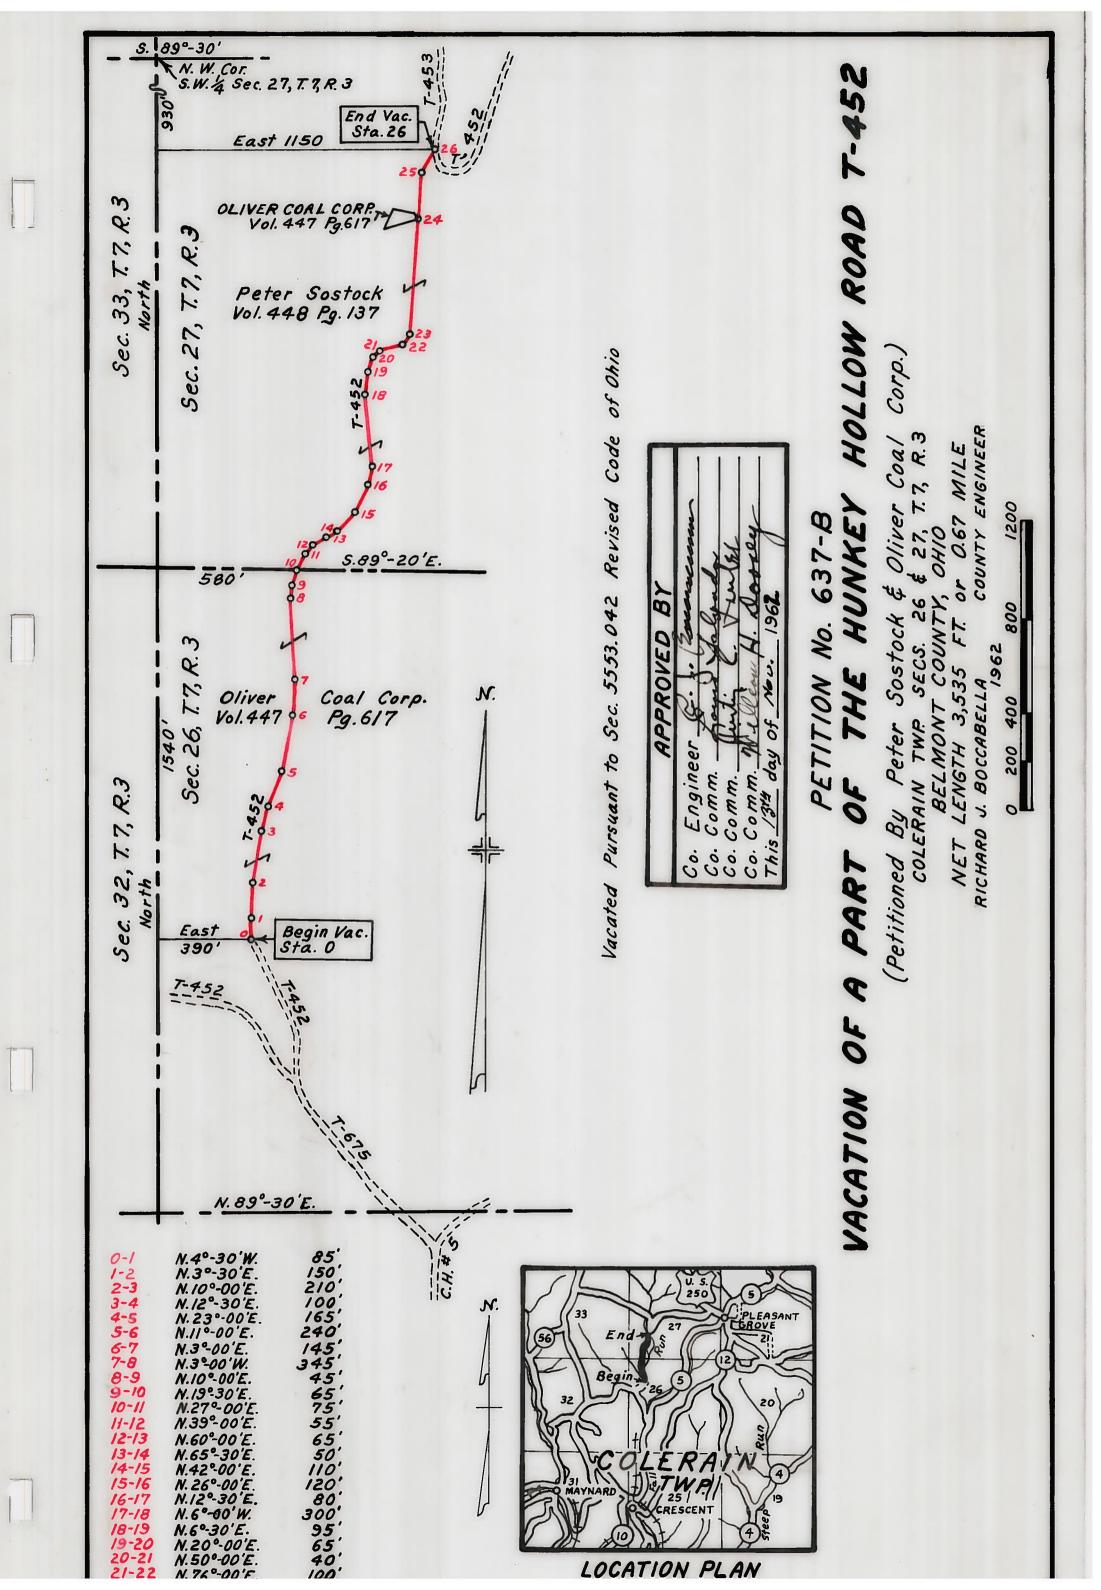

The undersigned petitioners resident freeholders of said County, residing in the vicinity of the proposed improvement hereinafter described, respectfully represent that the public convenience requires the Vacation of a Part of a Public Road on the line hereinafter described and pray that you will institute and order the proper proceedings for said improvement, to-wit: Beginning at a point, said point being south 1670 feet and East 375 feet from the northwest corner of Section 26, Township ?, Range 3, Colerain Township; thence in a northerly direction with Township Road No. T-675 and T-452 (which parallels fall Run) to a point where said road intersects Township Road No. T-453 (Donley Hollow Road). Said intersection point being south, 900 feet and east, 1150 feet from the northwest corner of the southwest quarter of Section 27, Township 7, Range 3, Colerain Township.

Said Road crosses lands of Peter S. Sostock, Oliver Coal Corp., and Eugene and Jeanne Powell.

Commissioners Journal Vol. 39 Pg. 384

Dated this 6th day of November A.D. 196/

PETITIONER'S NAMES

Peter P. Sostock
The Oliver Coal Corporation
Oliver Monaco Treasurer