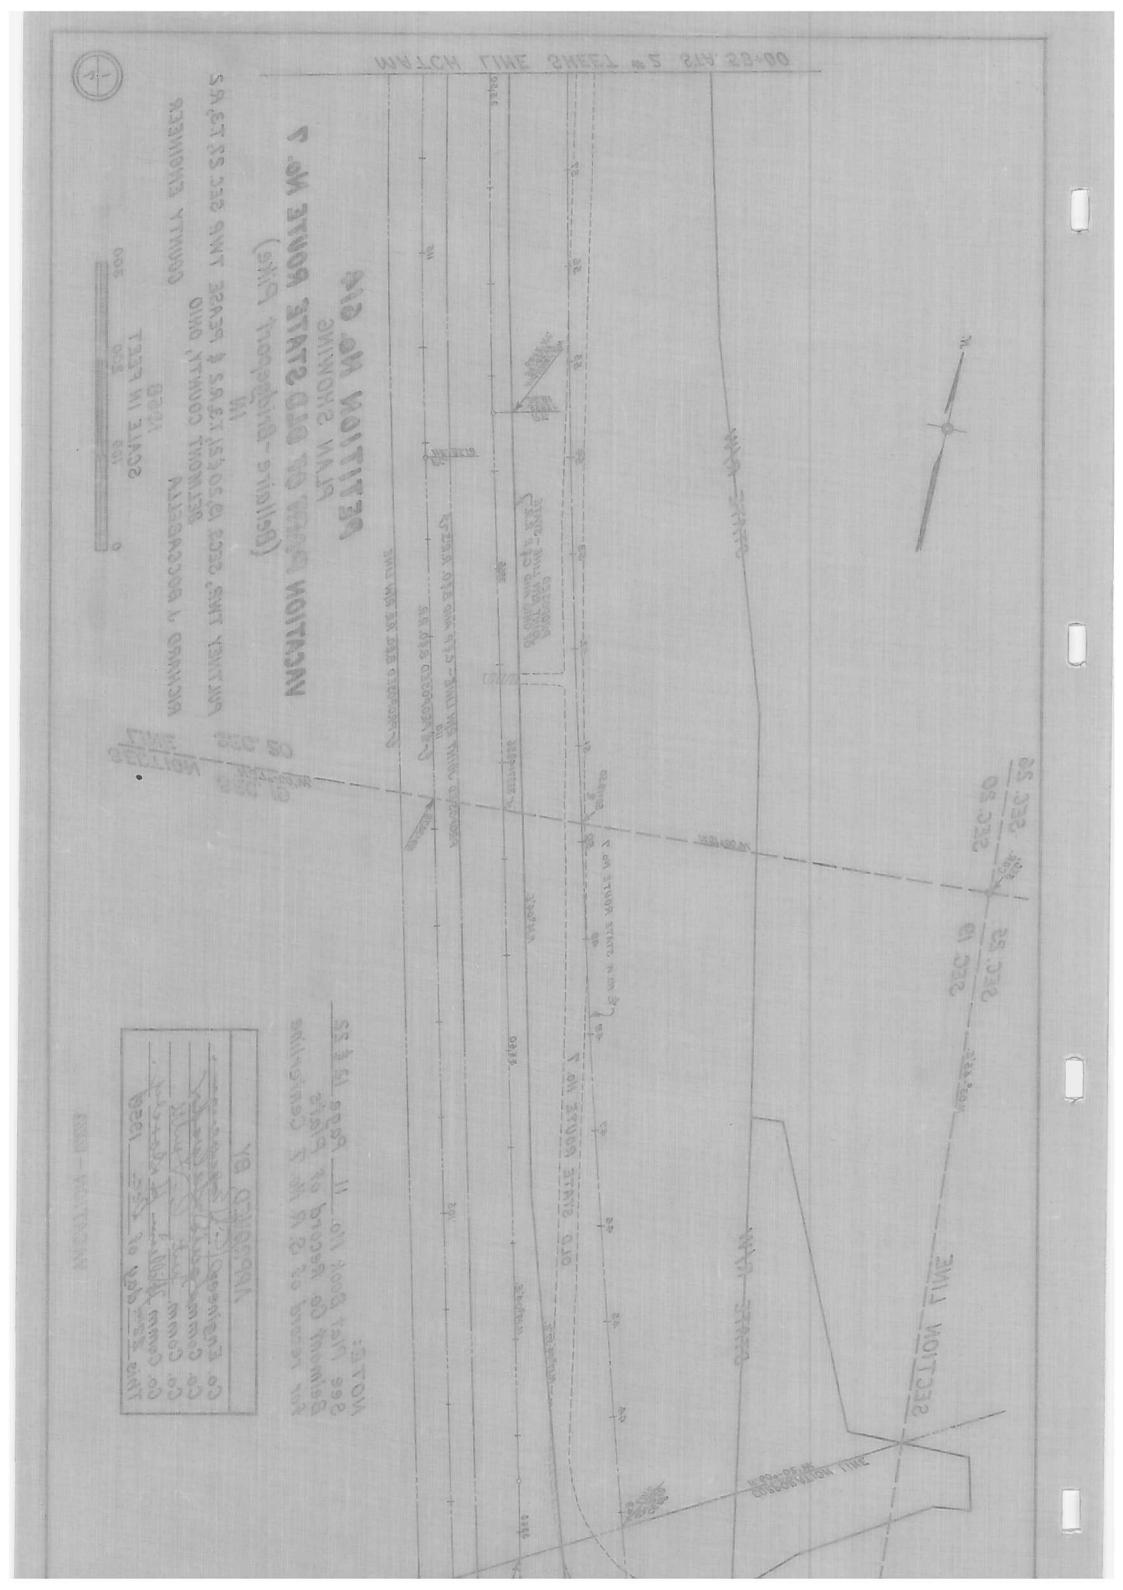

## ROAD PETITION

| For the Vacation of Parts of Old S. R. #7 a Road in Pease & Pultney | Township,  |
|---------------------------------------------------------------------|------------|
|                                                                     |            |
| Improvement No. 6/4 Petitioned for by                               | and Others |
| 1                                                                   |            |

the proper proceedings for said improvement, to-wit: Beginning Mr. Furbee moved the adoption of the following Resolution:

where As, by resolution of this Board adopted February 18, 1952, relative to relocation and improvement of State Route#7 between Bridgeport and Bellairs, this Board agreed to Vacate as a public highway any public highway no longer needed for highway and purposes within the limits of the new construction project, and also all dedicated streets and alleys in West Wheeling now with in the boundaries of the Baltimore & Ohio and Pennsylvania Railroad rights-of-way, as said rights-of-way have been relocated in Connection with the relocation and improvement of said portion of said Route #7; and not now necessary for access to said State

WHEREAS, the relocation and improvement of said portion of State Highway #7 has been completed; and
WHEREAS, this Board is of the opinion that it will be for the public convenience or welfare to bracate all those portions of Old State

Route #7 not within the boundaries of the relocation of old State 05 State Route #7 and also said above described streets and Alleys.

Commissioners Journal Vol. 38 Pg. 96

Dated this 19 th day of November A.D. 19 58