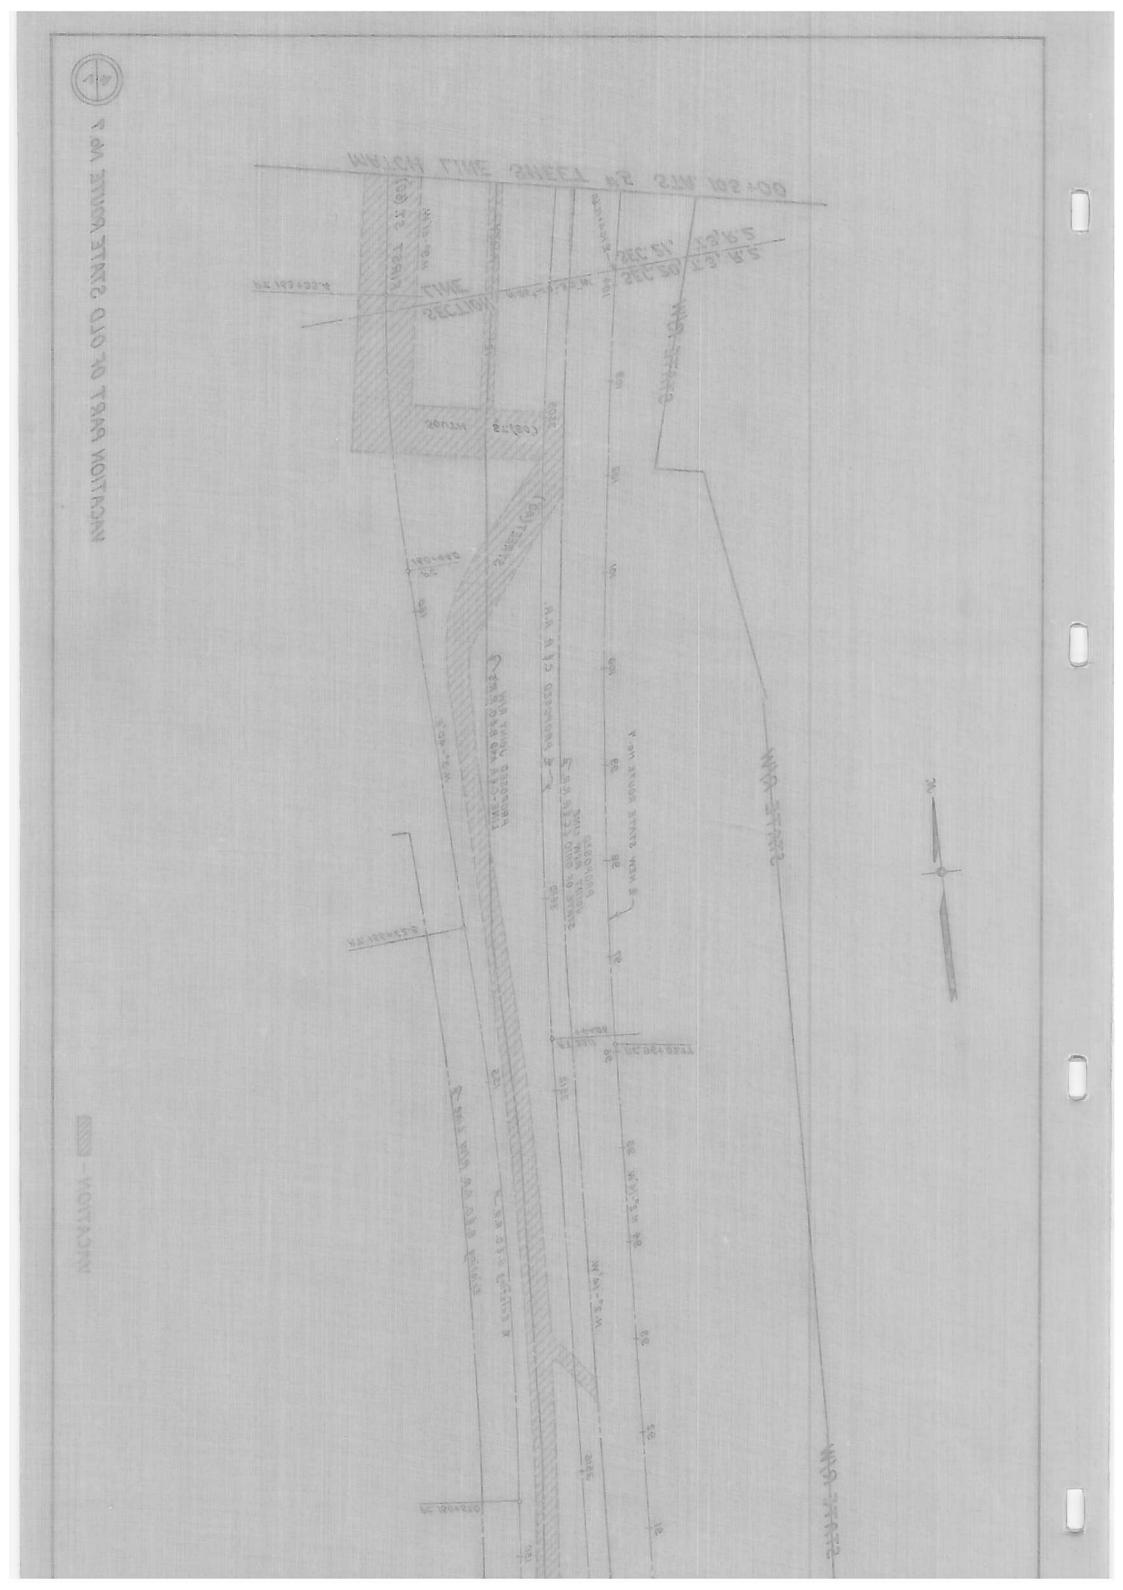

the proper proceedings for said improvement, to-wit: Beginning Mr. Furbee moved the adoption of the following Resolution:

where As, by resolution of this Board adopted February 18, 1952, relative to relocation and improvement of State Route#7 between Bridgeport and Bellairs, this Board agreed to Vacate as a public highway any public highway no longer needed for highway and purposes within the limits of the new construction project, and also all dedicated streets and alleys in West Wheeling now with in the boundaries of the Baltimore & Ohio and Pennsylvania Railroad rights-of-way, as said rights-of-way have been relocated in Connection with the relocation and improvement of said portion of said Route #7; and not now necessary for access to said State

WHEREAS, the relocation and improvement of said portion of State Highway #7 has been completed; and
WHEREAS, this Board is of the opinion that it will be for the public convenience or welfare to bracate all those portions of Old State

Route #7 not within the boundaries of the relocation of old State 05 State Route #7 and also said above described streets and Alleys.

Commissioners Journal Vol. 38 Pg. 96

Dated this 19 th day of November A.D. 19 58