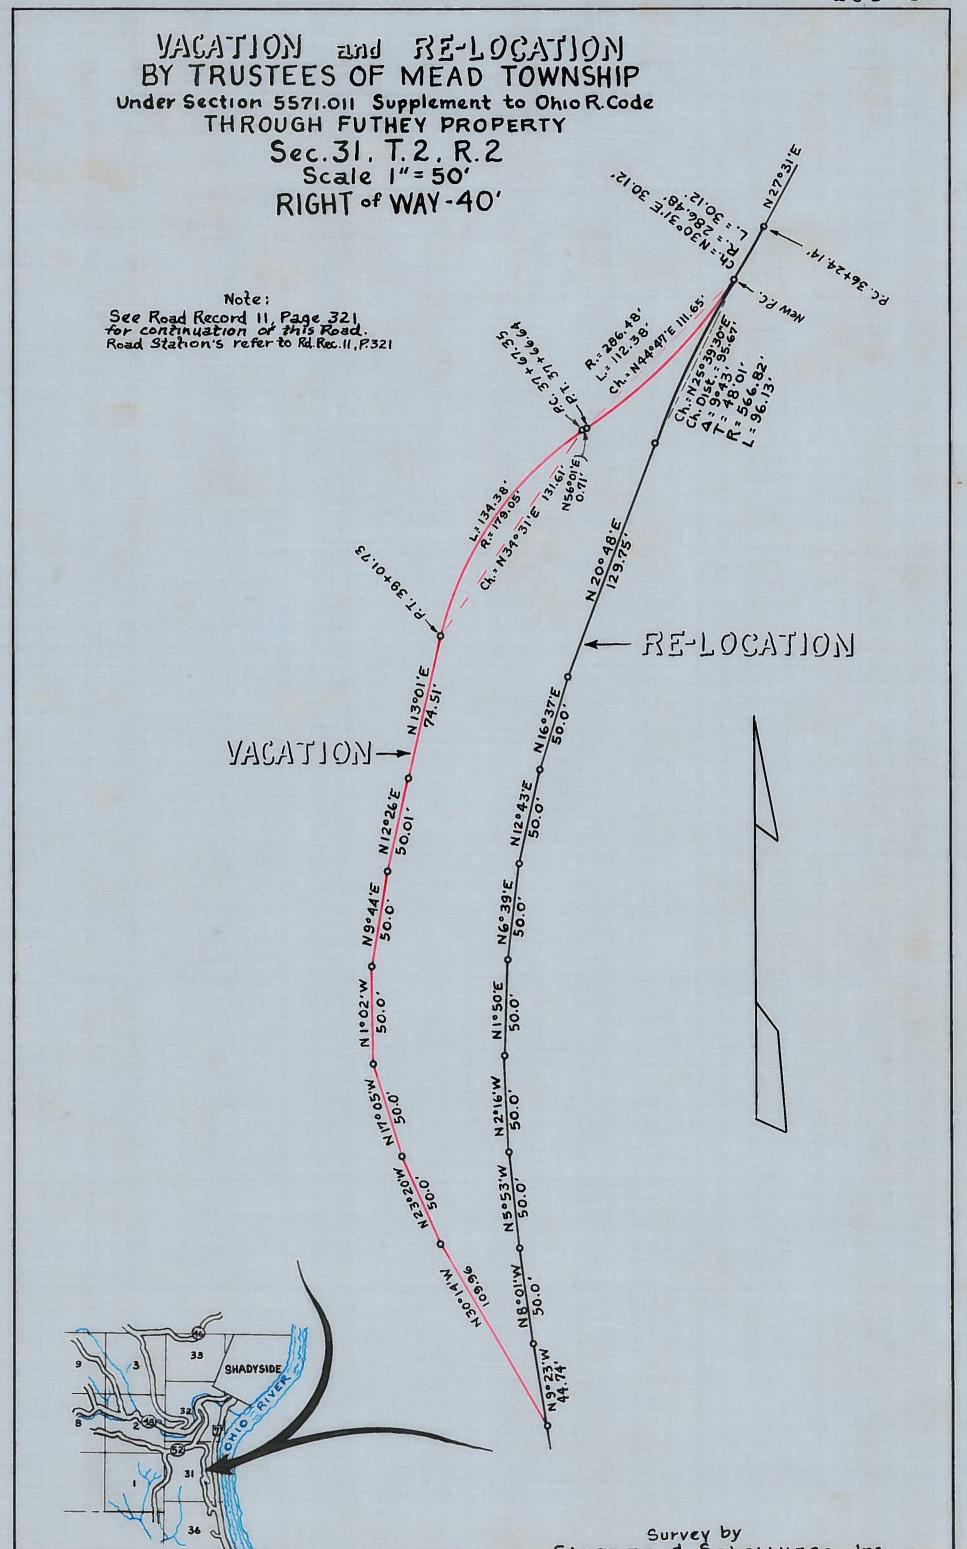

## ROAD PETITION

| For the Vacation of Parts of Old S. R. #7 a Road in Pease & Pultney | Township,  |
|---------------------------------------------------------------------|------------|
|                                                                     |            |
| Improvement No. 6/4 Petitioned for by                               | and Others |
| 1                                                                   |            |

the proper proceedings for said improvement, to-wit: Beginning Mr. Furbee moved the adoption of the following Resolution:

where As, by resolution of this Board adopted February 18, 1952, relative to relocation and improvement of State Route#7 between Bridgeport and Bellairs, this Board agreed to Vacate as a public highway any public highway no longer needed for highway and purposes within the limits of the new construction project, and also all dedicated streets and alleys in West Wheeling now with in the boundaries of the Baltimore & Ohio and Pennsylvania Railroad rights-of-way, as said rights-of-way have been relocated in Connection with the relocation and improvement of said portion of said Route #7; and not now necessary for access to said State

WHEREAS, the relocation and improvement of said portion of State Highway #7 has been completed; and
WHEREAS, this Board is of the opinion that it will be for the public convenience or welfare to bracate all those portions of Old State

Route #7 not within the boundaries of the relocation of old State 05 State Route #7 and also said above described streets and Alleys.

Commissioners Journal Vol. 38 Pg. 96

Dated this 19 th day of November A.D. 19 58