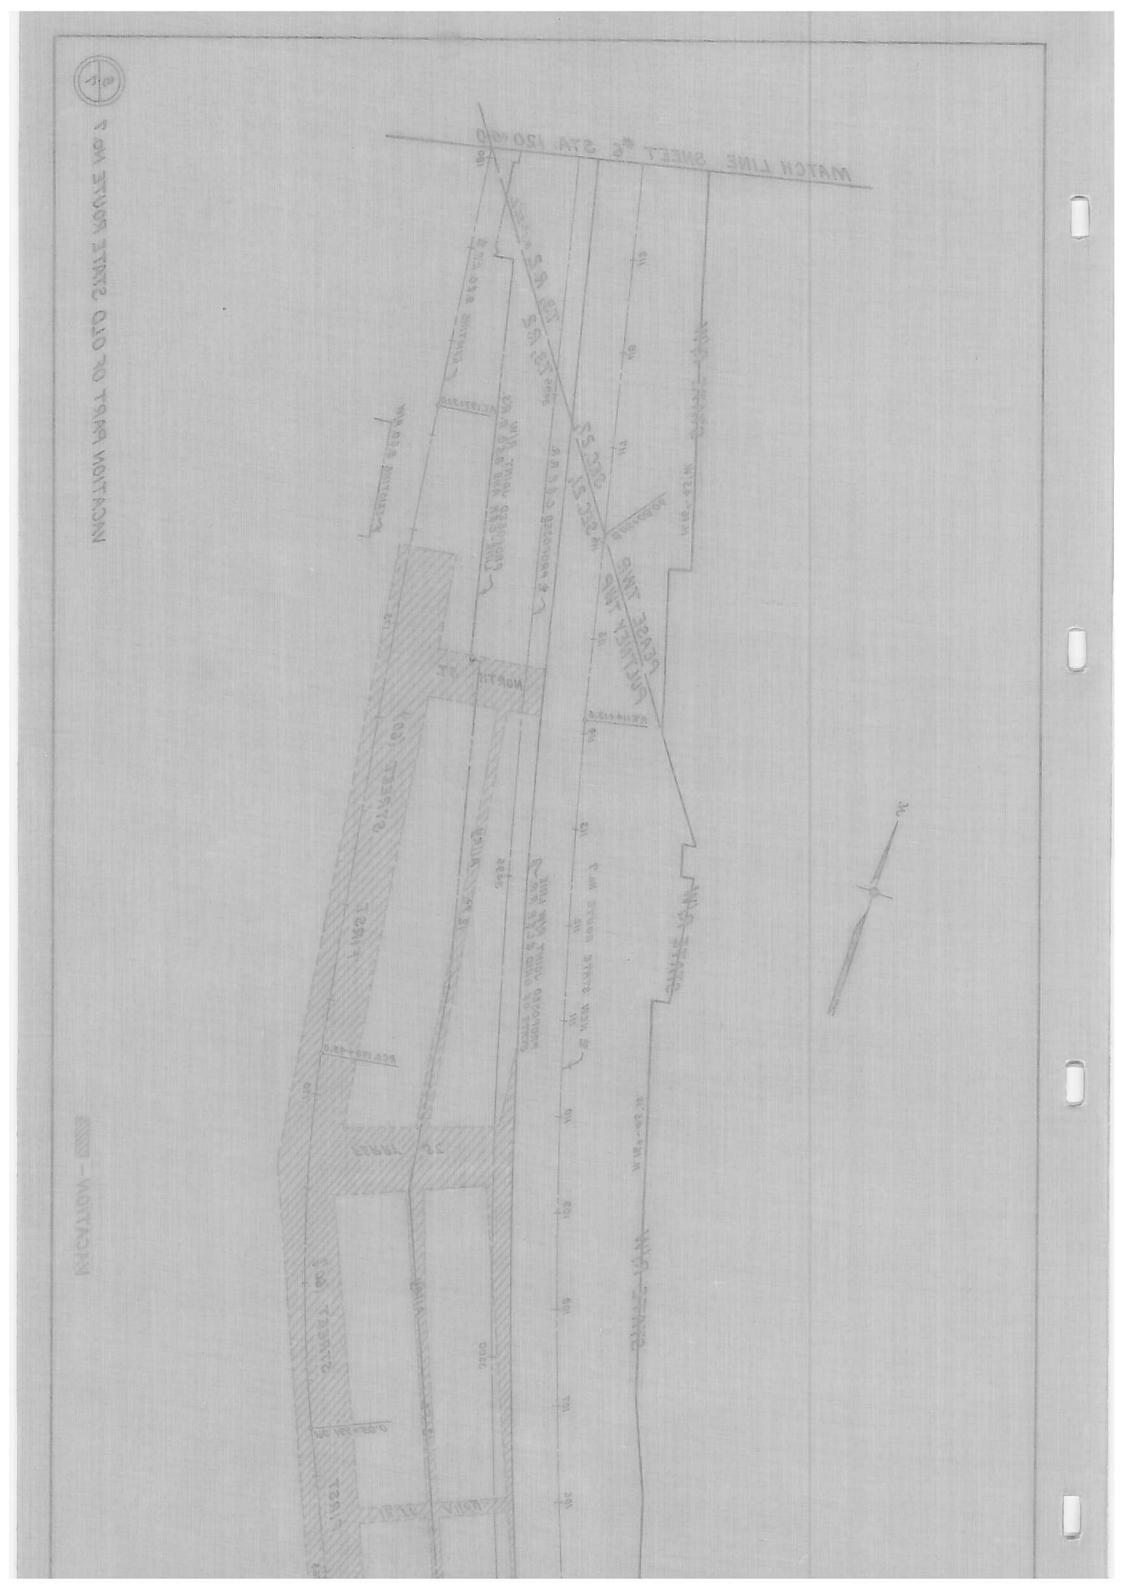

the proper proceedings for said improvement, to-wit: Beginning Mr. Furbee moved the adoption of the following Resolution:

where As, by resolution of this Board adopted February 18, 1952, relative to relocation and improvement of State Route#7 between Bridgeport and Bellairs, this Board agreed to Vacate as a public highway any public highway no longer needed for highway and purposes within the limits of the new construction project, and also all dedicated streets and alleys in West Wheeling now with in the boundaries of the Baltimore & Ohio and Pennsylvania Railroad rights-of-way, as said rights-of-way have been relocated in Connection with the relocation and improvement of said portion of said Route #7; and not now necessary for access to said State

WHEREAS, the relocation and improvement of said portion of State Highway #7 has been completed; and
WHEREAS, this Board is of the opinion that it will be for the public convenience or welfare to bracate all those portions of Old State

Route #7 not within the boundaries of the relocation of old State 05 State Route #7 and also said above described streets and Alleys.

Commissioners Journal Vol. 38 Pg. 96

Dated this 19 th day of November A.D. 19 58