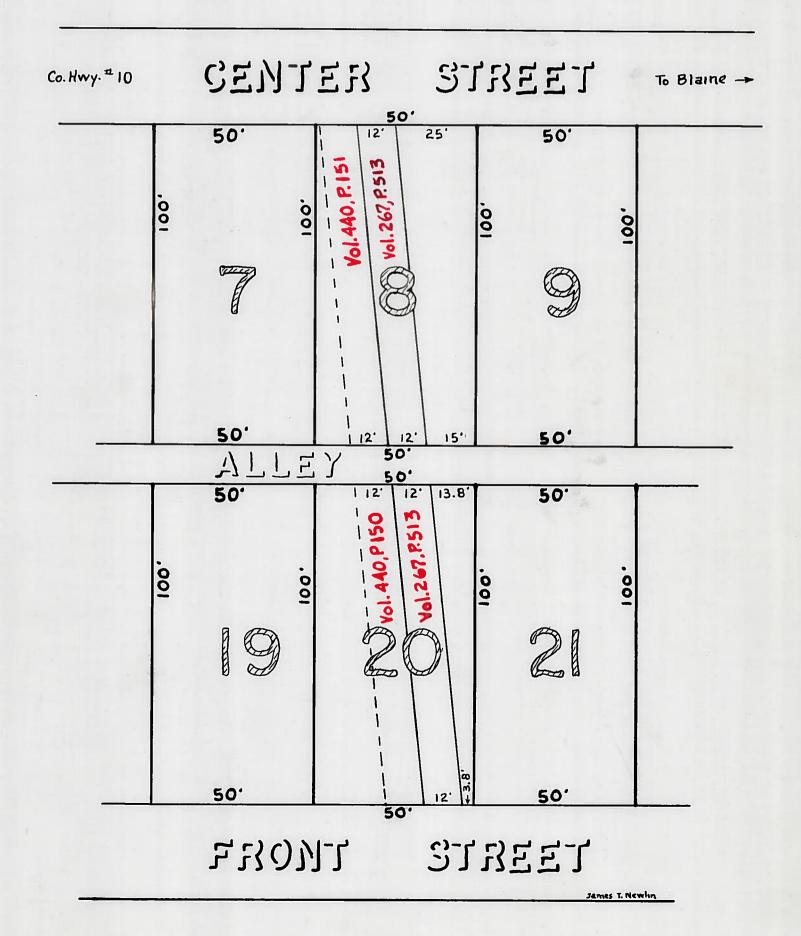

|
| 40,000                    | The Board of Commissioners of Belmont County, Ohio, met this day in                                 |

County Surveyor.



# OPEN-DITCH EASEMENT & DEED

In December of 1917 the Trustees of Colerain Township purchased by deed for \$200.00 from Annie P. Barton a 12' strip through lots \$84 \textsup 20 in order to construct an open ditch. This is described and recorded in Vol. 267, Page 513 of the deed Records of Belmont County. Then in September of 1958 the County of Belmont purchased a 12' strip west of and adjacent to the trustees strip, by easement. Wm. Rethy et.al. was paid \$75.00 for the easement through lot \$8 and Mercy P. Cope et.al. were part \$25.00 for the easement through lot \$20. these easements are recorded in Volume 440, Pages 150 \$151.



## OPEN-DITCH EASEMENT & DEED

In December of 1917 the Trustees of Coleran Township purchased by deed for \$200.00 from Annie P. Barton a 12' strip through lots "8 4" 20 in order to construct an open ditch. This is described and recorded in Vol. 267, Fage 513 of the deed Records of Belmont County. Then in September of 1958 the County of Belmont purchased a 12' strip West of and adlaced to the trustees strip, by easement. Win Rethy Etal was paid \$75.00 for the Easement through lot "8 and Mercy P. Cope etal. Were paid \$25.00 for the easement through lot "8 and Mercy P. Cope etal. Were paid \$25.00 for the easement through lot "20. These Easements are recorded in Volume 440, Pages 150 \$151.