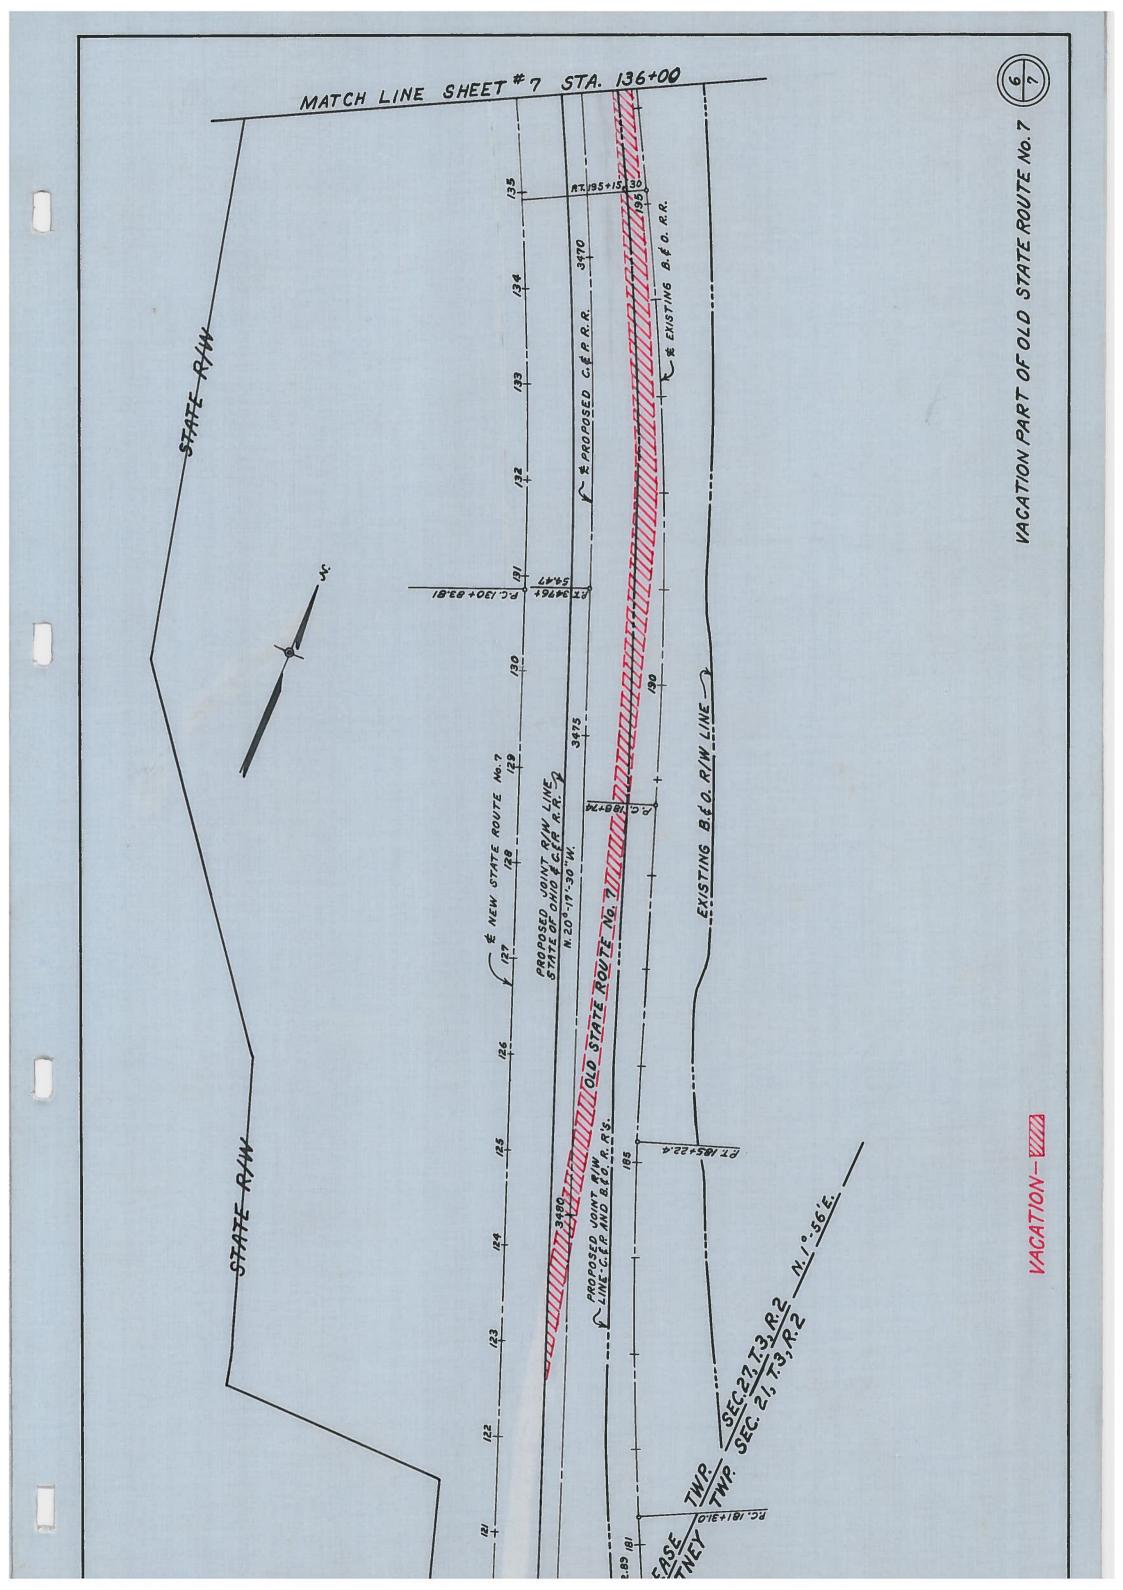

the proper proceedings for said improvement, to-wit: Beginning Mr. Furbee moved the adoption of the following Resolution:

where As, by resolution of this Board adopted February 18, 1952, relative to relocation and improvement of State Route#7 between Bridgeport and Bellairs, this Board agreed to Vacate as a public highway any public highway no longer needed for highway and purposes within the limits of the new construction project, and also all dedicated streets and alleys in West Wheeling now with in the boundaries of the Baltimore & Ohio and Pennsylvania Railroad rights-of-way, as said rights-of-way have been relocated in Connection with the relocation and improvement of said portion of said Route #7; and not now necessary for access to said State

WHEREAS, the relocation and improvement of said portion of State Highway #7 has been completed; and
WHEREAS, this Board is of the opinion that it will be for the public convenience or welfare to bracate all those portions of Old State

Route #7 not within the boundaries of the relocation of old State 05 State Route #7 and also said above described streets and Alleys.

Commissioners Journal Vol. 38 Pg. 96

Dated this 19 th day of November A.D. 19 58