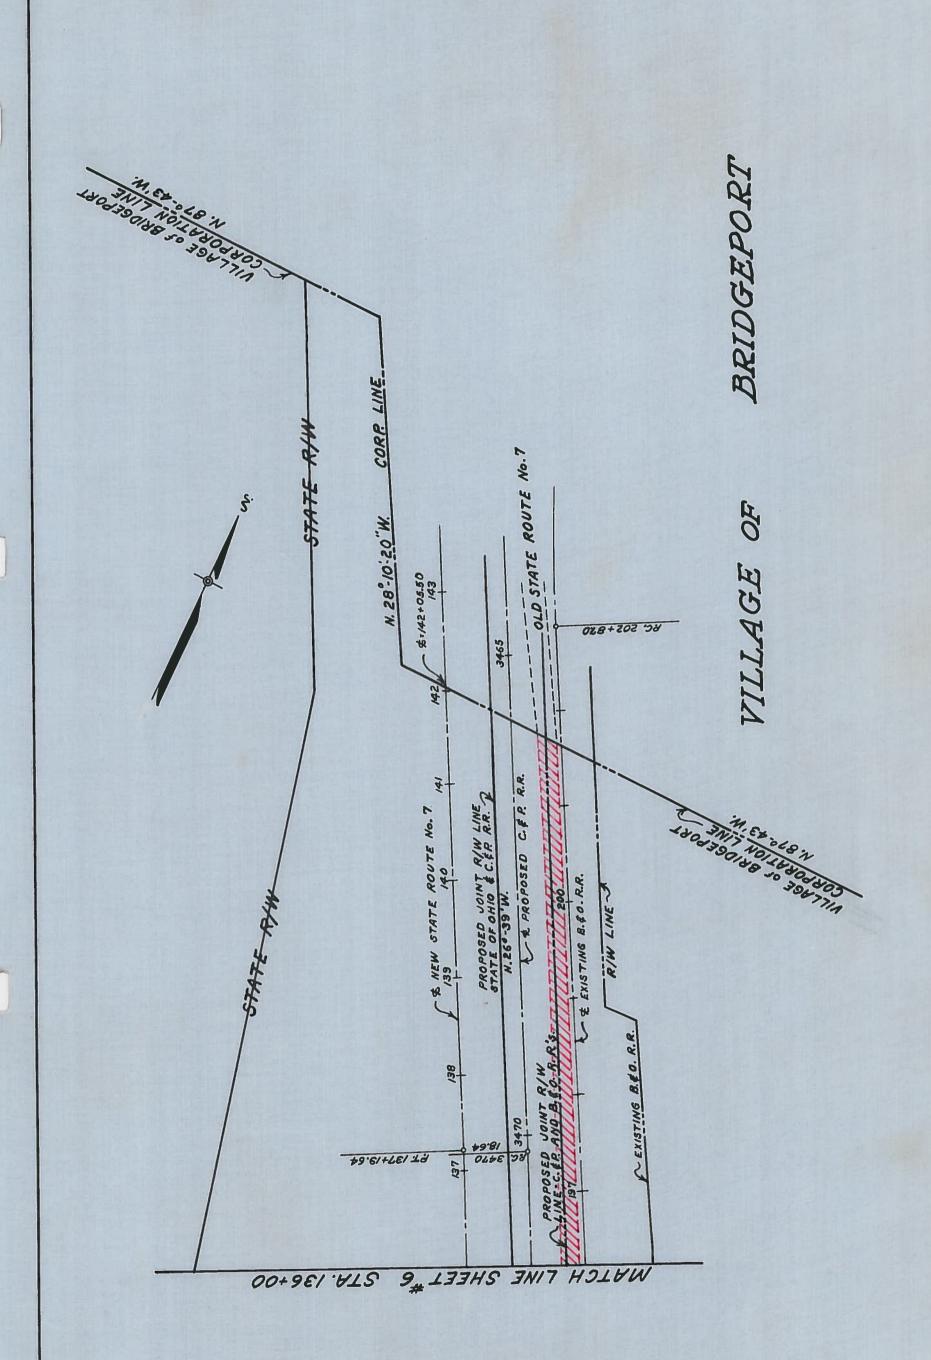

the proper proceedings for said improvement, to-wit: Beginning Mr. Furbee moved the adoption of the following Resolution:

where As, by resolution of this Board adopted February 18, 1952, relative to relocation and improvement of State Route#7 between Bridgeport and Bellairs, this Board agreed to Vacate as a public highway any public highway no longer needed for highway and purposes within the limits of the new construction project, and also all dedicated streets and alleys in West Wheeling now with in the boundaries of the Baltimore & Ohio and Pennsylvania Railroad rights-of-way, as said rights-of-way have been relocated in Connection with the relocation and improvement of said portion of said Route #7; and not now necessary for access to said State

WHEREAS, the relocation and improvement of said portion of State Highway #7 has been completed; and
WHEREAS, this Board is of the opinion that it will be for the public convenience or welfare to bracate all those portions of Old State

Route #7 not within the boundaries of the relocation of old State 05 State Route #7 and also said above described streets and Alleys.

Commissioners Journal Vol. 38 Pg. 96

Dated this 19 th day of November A.D. 19 58