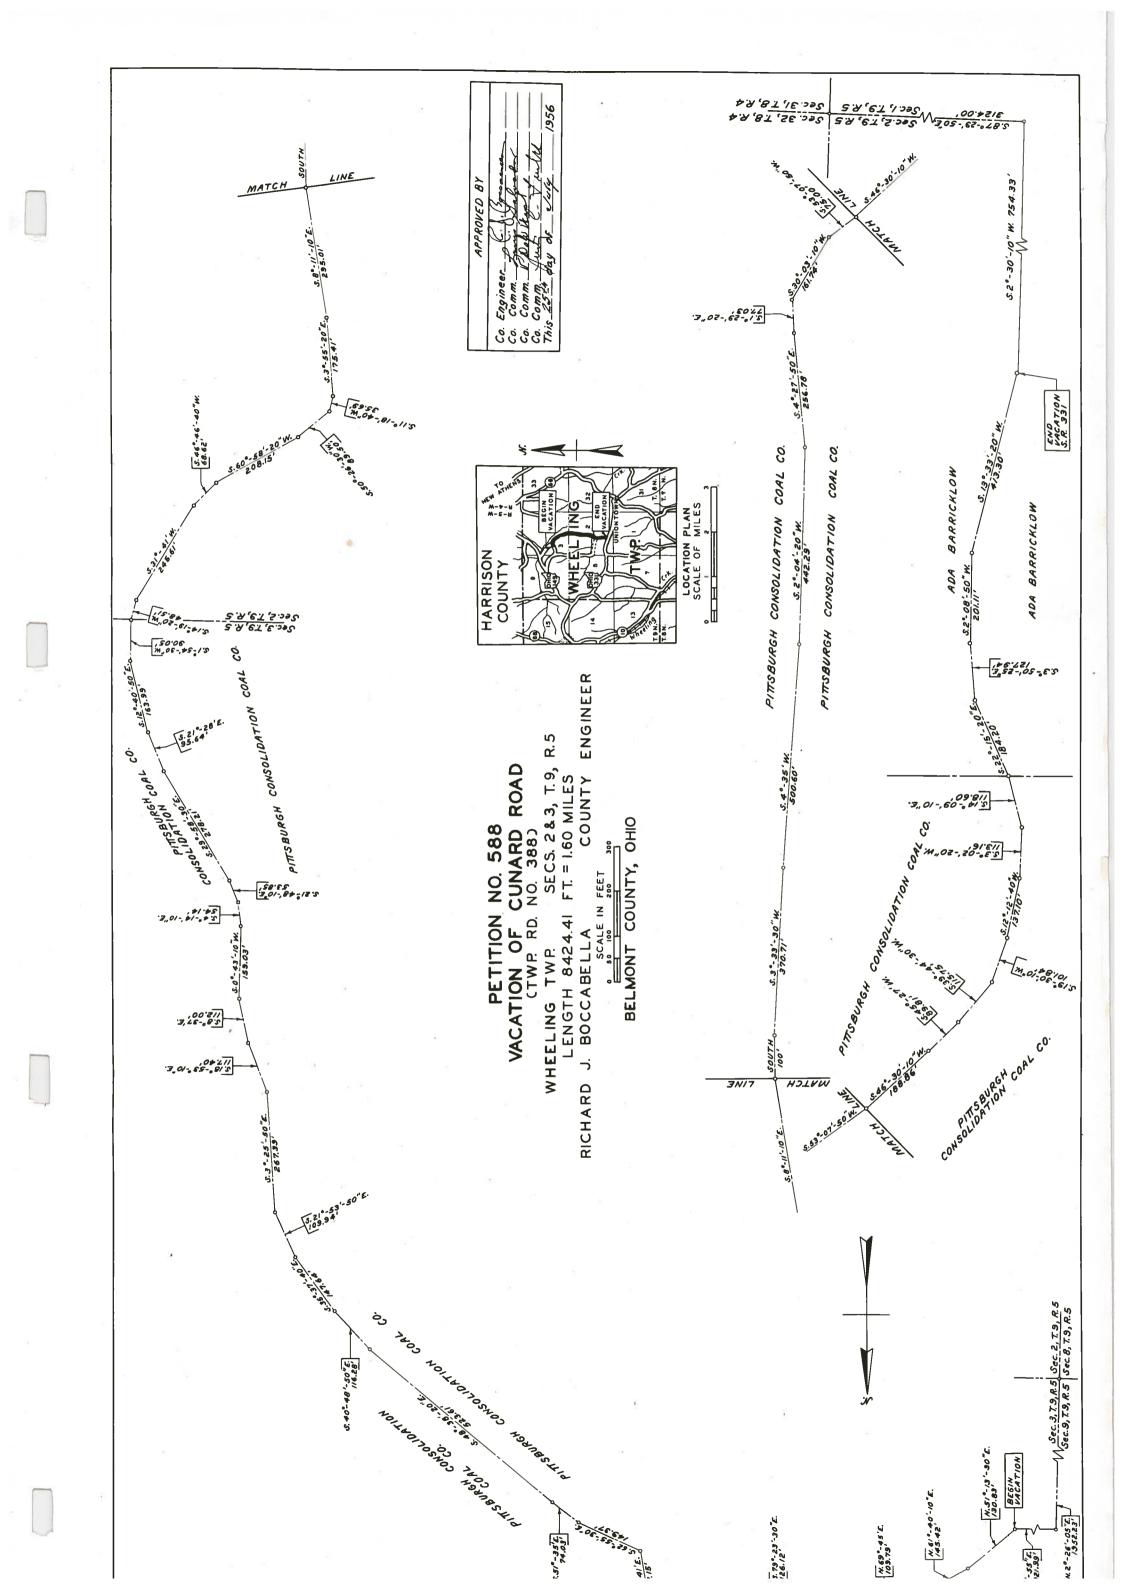

Cunard Rd.,

| Plat of the Vacation of a part of the             |                       | n Wheeling                          | Township.               |
|---------------------------------------------------|-----------------------|-------------------------------------|-------------------------|
| Range 5 Township 9                                |                       | ~                                   |                         |
|                                                   |                       | St. Clairsville, Ohio, July         | 25, <sub>19</sub> 56    |
| The Board of Commissioners of Belmon              | t County, Ohio, met   | this day in Regular                 | session,                |
| present West,                                     | Salvador              | and Furbee                          | Commissioners           |
| and Geneva Beck                                   | _                     |                                     |                         |
| in the matter of the Vacation of a part of the Ca | enard Rd.             | public road petitioned for by       | he Pittsburgh           |
| Consolidation Coal Co. and other                  |                       |                                     |                         |
| said improvement, on this 25 th day of            | July                  | 19 <b>.56</b> , and that notice th  | nereof has been given   |
| as provided by law, and the former orders ma      | ade herein, and after | r having made a view of said pro    | oposed road improve-    |
| ment, and having had the report of the Sur        | veyor read, and hea   | ard the protests for and against    | t the same, find that   |
| said improvement willserve the                    | public convenience a  | and welfare and improvement is.     | granted,                |
| and the same is hereby ordered                    |                       |                                     |                         |
|                                                   |                       |                                     | <u>.</u>                |
|                                                   | •••••                 |                                     |                         |
|                                                   |                       |                                     |                         |
|                                                   |                       |                                     |                         |
| / - <del>+</del>                                  |                       |                                     |                         |
| and the st. day of August                         | 19 <b>56</b> , at     | //:00 o'clock M., i                 | s fixed as the date for |
| hearing claims for compensation and damages.      |                       |                                     |                         |
| And it is further ordered that the Audito         | or cause notice in w  | riting to be given to the owners th | rough or upon whose     |
| lands said improvement is established, and this   | matter is adjourned   | l to said date.                     |                         |
| Attest:                                           |                       | West                                |                         |
| Geneva Beck                                       |                       | Salvador                            |                         |
| Cou                                               | nty (Clerk)           | Furbee                              |                         |
|                                                   |                       |                                     | Commissioners.          |