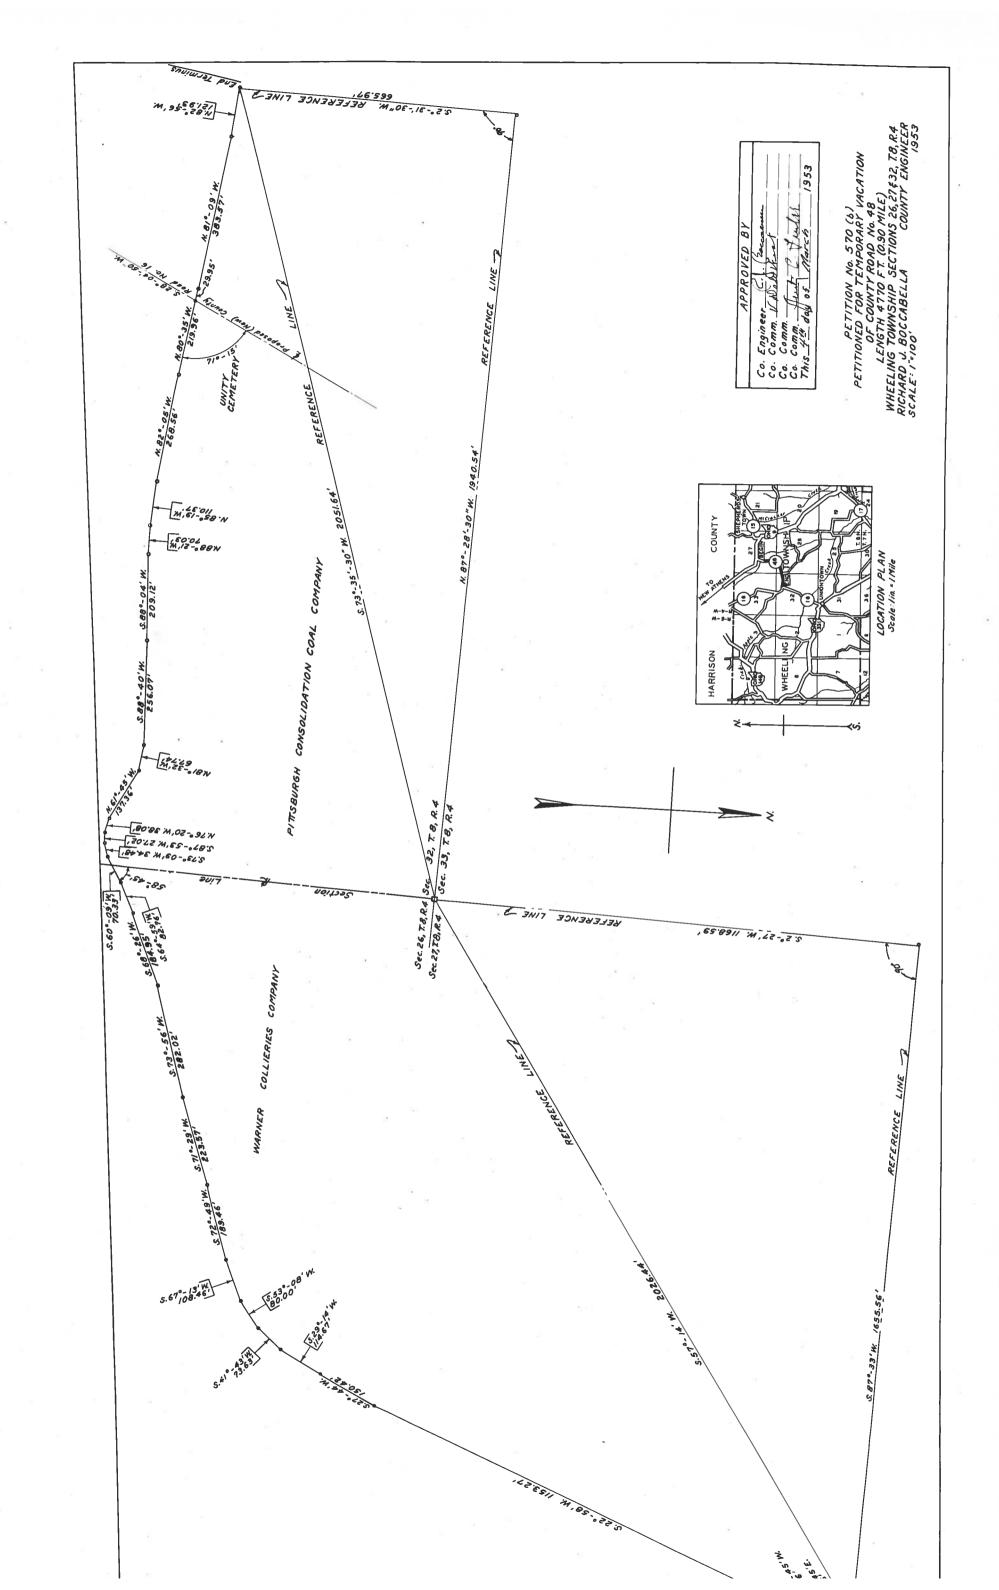

ROAD PETITION Unity Church Rd. For the Vacation & Relocation CoRd. 48 of a Road in Wheeling Improvement No. 570 (b) Petitioned for by Pitts burgh Consolidation Coal Co. and Others TO THE BOARD OF COMMISSIONERS OF BELMONT COUNTY, OHIO:

The undersigned petitioners resident freeholders of said County, residing in the vicinity of the proposed improvement hereinafter described, respectfully represent that the public convenience requires the Va cation & Relocation .....of a Public Road on the line hereinafter described and pray that you will institute and order the proper proceedings for said improvement, to-wit: Beginning at a point in the Center of County Road No. 48 at the south end of Unity Cemetery Lot, said easterly terminus point being located in the southwest quarter of section 27, Wheeling Township, Tup. 8, Range 4, Belmont County, Ohio, about 1169 feet north of the Southern boundary of Section 27 and about 1656 feet east of the Western boundary Section 27; thence in a southwesterly direction 2826 feet more or less; thence in a westerly direction 1944 feet more orless to the West terminus point of portion of herein petitioned for temporary vacation, said west terminus point is referenced as follows: From the northeast Corner of Section 32, S. 87°-28'-30" W. 1940.54 feet along the northern boundary line of Section 32; thence at right angles to the Section line, S. 20-31'-30" W. 665.97 seet to the West terminus point.

All of the foregoing described road is in Section 26, 27 and 32, the total length of which is 4770 feet more or less.

The temporary Vacation is herein petitioned for a period of five (5) years.

> For Relocation description See Plat (Surveyor's Report) Commissioners Journal Vol. 35 Pg. 125

NOTE:

Road has not been Relocated as of this date Plat will be submitted when same has been relocated.

day of January Dated this 22 nd

| PETITIONER'S NAMES                | PETITIONER'S NAMES  | PETITIONER'S NAMES |
|-----------------------------------|---------------------|--------------------|
| Pittsburgh Consolidation Coal Co. | R.C. Bargar         |                    |
| By Russell McHugh, Agent          | Eugene Zollars      |                    |
| Walter Taylor                     | Norval Edwards      |                    |
| Lyle Henderson                    | Merle Henderson     | medicaposas.       |
| Hugh P. Moore                     | William "Bradshaw   |                    |
| Homer Lynn                        | Alfred S. Henderson |                    |
| Chauncey L. Pollock               | Edward L. Griswold  |                    |
| G.A. Ferluson                     |                     |                    |
| J. B. Patton                      |                     |                    |
| W. G. Watson                      |                     |                    |