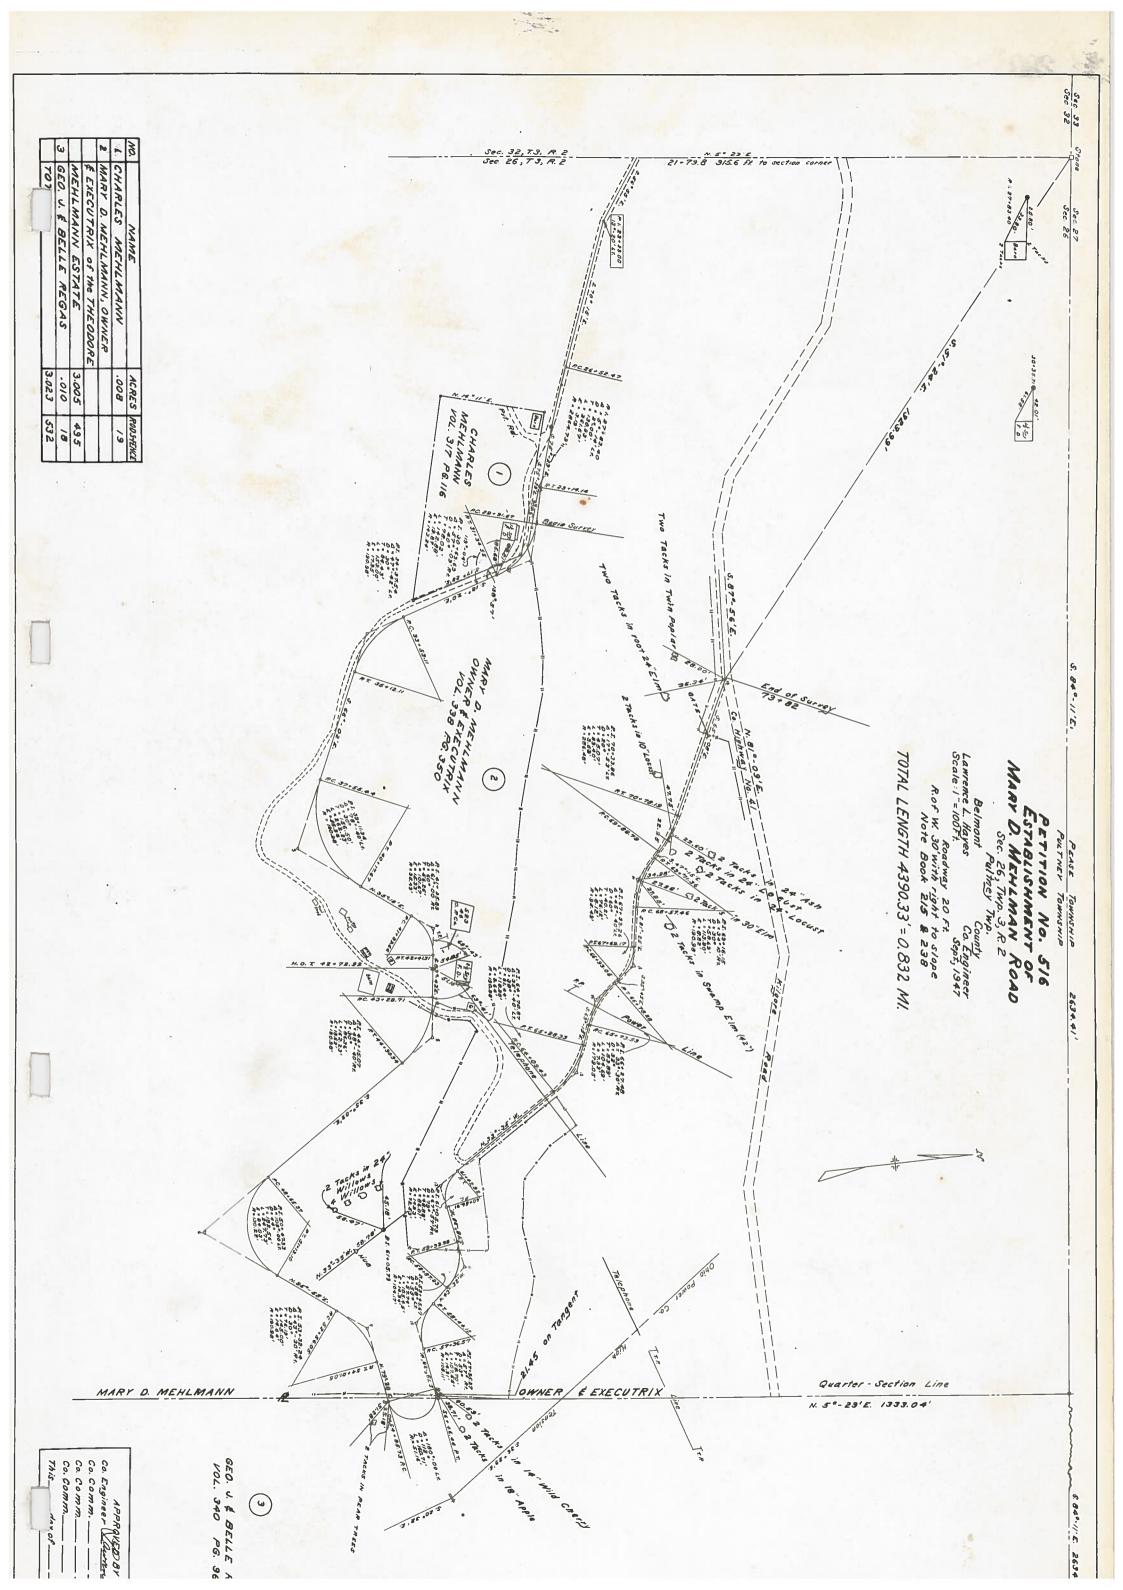

## ROAD PETITION

0

| For theestablishing                                                                                                                                                                                                                                                | of a Road inBultney                                                                                                                                                                                                                                                                                                                                                                                                                                                                                           | Township,                                                 |
|--------------------------------------------------------------------------------------------------------------------------------------------------------------------------------------------------------------------------------------------------------------------|---------------------------------------------------------------------------------------------------------------------------------------------------------------------------------------------------------------------------------------------------------------------------------------------------------------------------------------------------------------------------------------------------------------------------------------------------------------------------------------------------------------|-----------------------------------------------------------|
| Improvement No. 516 F                                                                                                                                                                                                                                              | Petitioned for by Mary D Mehlman Et All                                                                                                                                                                                                                                                                                                                                                                                                                                                                       | and Others.                                               |
| TO THE BOARD OF COMMISSIO                                                                                                                                                                                                                                          | NERS OF BELMONT COUNTY, OHIO:                                                                                                                                                                                                                                                                                                                                                                                                                                                                                 |                                                           |
| 0 1                                                                                                                                                                                                                                                                | es resident freeholders of said County, residing in the vici<br>pectfully represent that the public convenience requires t                                                                                                                                                                                                                                                                                                                                                                                    |                                                           |
| of the proper proceedings for said                                                                                                                                                                                                                                 | a Public Road on the line hereinafter described and pray t improvement, to-wit: Beginning a point on the farm                                                                                                                                                                                                                                                                                                                                                                                                 | hat you will institute and order lands of Charles Mehlman |
| located in Pultney Townsh survey on said property t and proceeding east at prand then continues east t as near as possible to a through a alfalfa field b property of Mrs. Belle Reg with former survey. thence half way down old hill r the mehlmann pasture conn | ip, Belmont County, Ohio, and leaving a former hen starting at the Charles Muhlmann residence esent farm road to a point near a wind_mill hrough the garden-ground, on said property point south of the Mehlmann home estate, then earing to the north edge of said field to the is, where said property right-of-way connects continuing on former right-of-way north, oad to a right angle turn, thence westward the ecting with present private Mehlmann roadway ag part of the BelmontCounty road system, | е                                                         |
| That the new prop located within the confi                                                                                                                                                                                                                         | osed road and right-of-way is all, and entirely nes of Pultney Township, Belmont County, Ohio,                                                                                                                                                                                                                                                                                                                                                                                                                | ,                                                         |