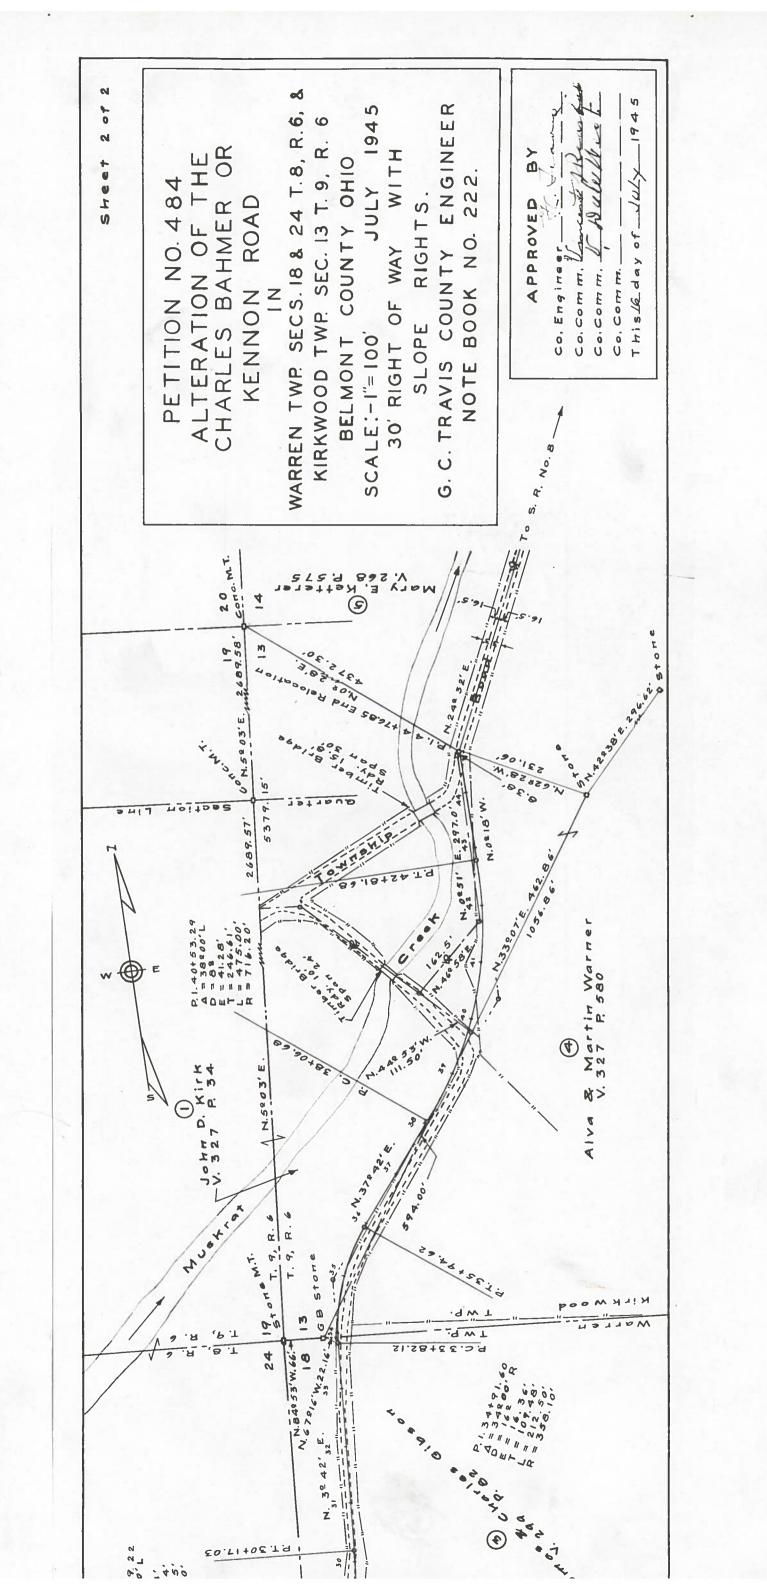

## ROAD PETITION

| For theAlterationof a Road inWarren_and_KirkwoodTownship,                                                                                                                                         |
|---------------------------------------------------------------------------------------------------------------------------------------------------------------------------------------------------|
| Improvement No484Petitioned for byChas. Bahmer and Others.                                                                                                                                        |
| TO THE BOARD OF COMMISSIONERS OF BELMONT COUNTY, OHIO:                                                                                                                                            |
| The undersigned petitioners resident freeholders of said County, residing in the vicinity of the proposed improve-                                                                                |
| ment hereinafter described, respectfully represent that the public convenience requires theAlteration                                                                                             |
| of a Public Road on the line hereinafter described and pray that you will institute and order                                                                                                     |
| the proper proceedings for said improvement, to-wit: Beginning at the Ross Kennon farm on route# 8, Warren Tp., running in a northerly direction to the Muskrat Rd., a distance of about 2 miles. |