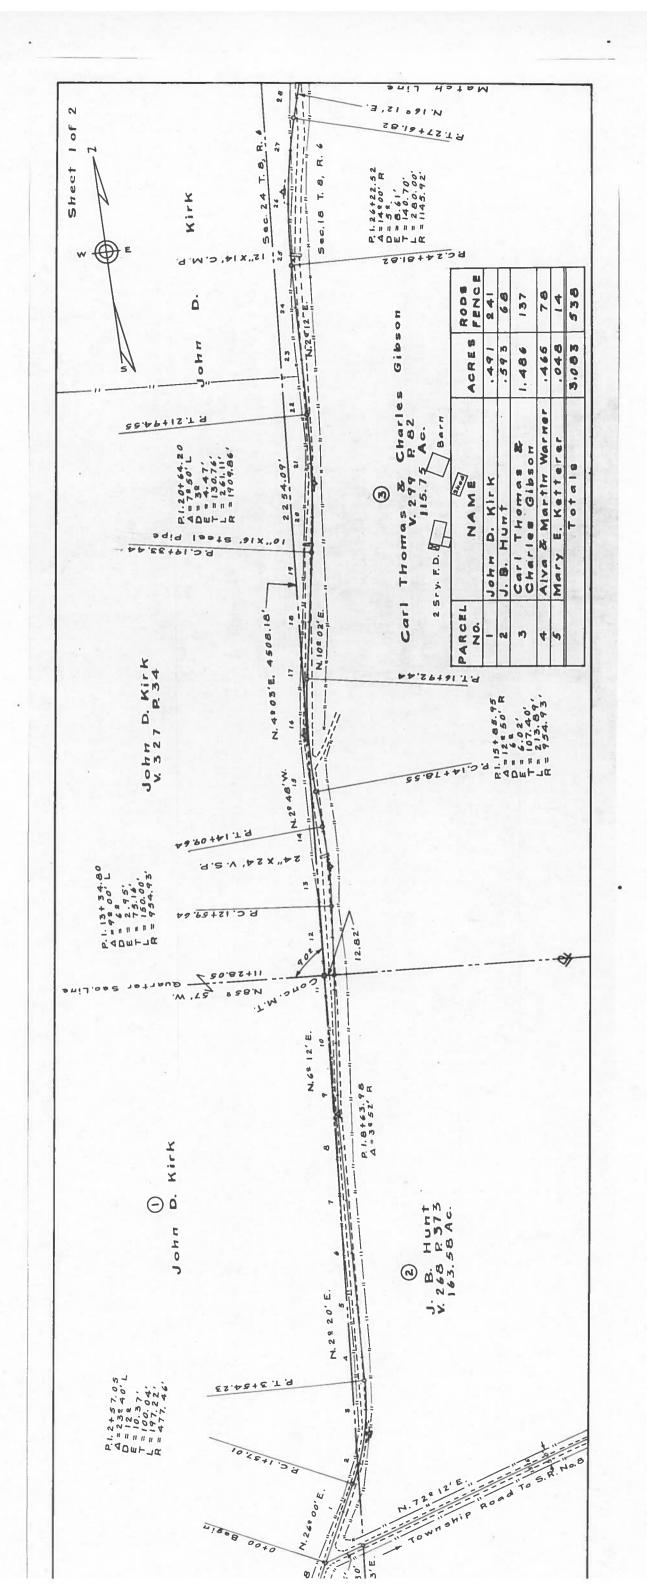

## ROAD PETITION

| For theAlterationof a Road inWarren_and_KirkwoodTownship,                                                                                                                                         |
|---------------------------------------------------------------------------------------------------------------------------------------------------------------------------------------------------|
| Improvement No484Petitioned for byChas. Bahmer and Others.                                                                                                                                        |
| TO THE BOARD OF COMMISSIONERS OF BELMONT COUNTY, OHIO:                                                                                                                                            |
| The undersigned petitioners resident freeholders of said County, residing in the vicinity of the proposed improve-                                                                                |
| ment hereinafter described, respectfully represent that the public convenience requires theAlteration                                                                                             |
| of a Public Road on the line hereinafter described and pray that you will institute and order                                                                                                     |
| the proper proceedings for said improvement, to-wit: Beginning at the Ross Kennon farm on route# 8, Warren Tp., running in a northerly direction to the Muskrat Rd., a distance of about 2 miles. |