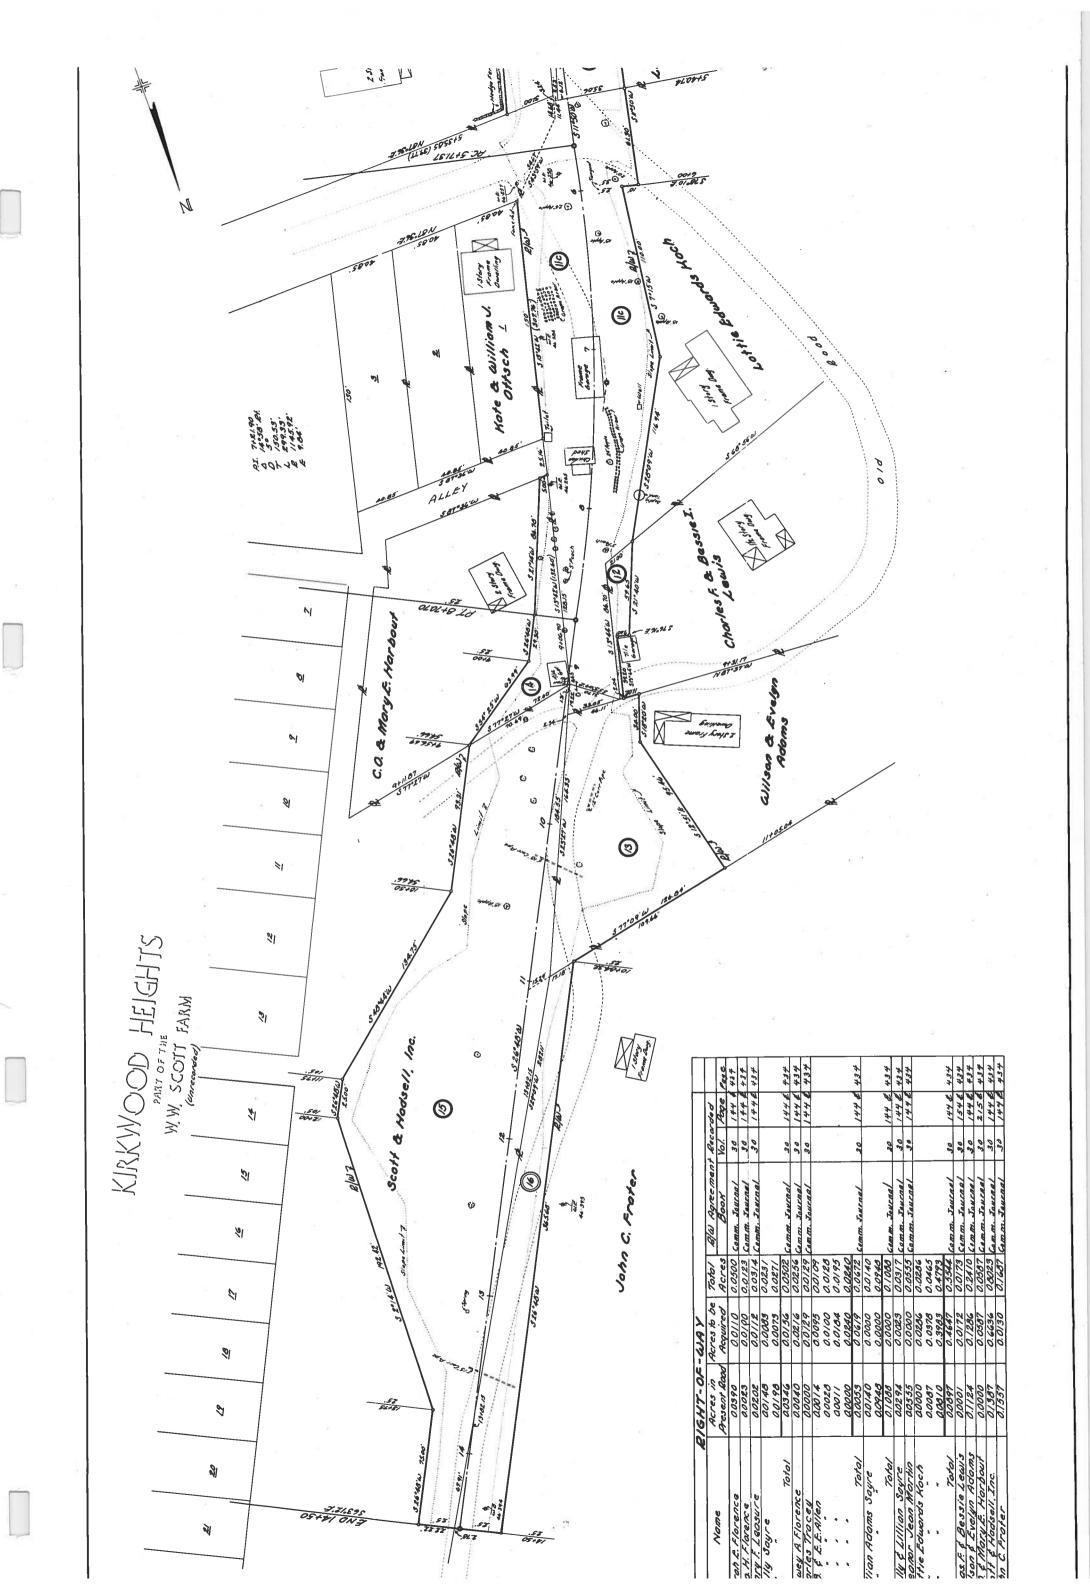

## ROAD PETITION

| For theRelocating                            | of a Road in             | <u></u>                |                            | wnship,  |
|----------------------------------------------|--------------------------|------------------------|----------------------------|----------|
| Improvement No461Petitioned for              | or by                    | Holly Sayre            | Pirkwood Hapking           | Others.  |
| TO THE BOARD OF COMMISSIONERS OF B           | ELMONT COUNTY, OH        | IIO:                   |                            |          |
| The undersigned petitioners resident f       | reeholders of said Coun  | ty, residing in the vi | cinity of the proposed in  | nprove-  |
| ment hereinafter described, respectfully rep | present that the public  | convenience requires   | the                        |          |
| elocationof a Public Ros                     | ad on the line hereinaft | er described and pray  | that you will institute ar | ıd order |
| the proper proceedings for said improvement  | nt, to-wit: Beginning n  | ear the west line of   | the Sarah E. Florence p    | roperty  |
| thence in a northeasterly direction approx   | imately 1500 feet to a   | point approximately    | 250 feet southwest of t    | he north |
| line of the Scott & Hadsell, Inc. property   | . Located in Section 2   | 7, Township 3, Range   | 2, Pease Township.         |          |