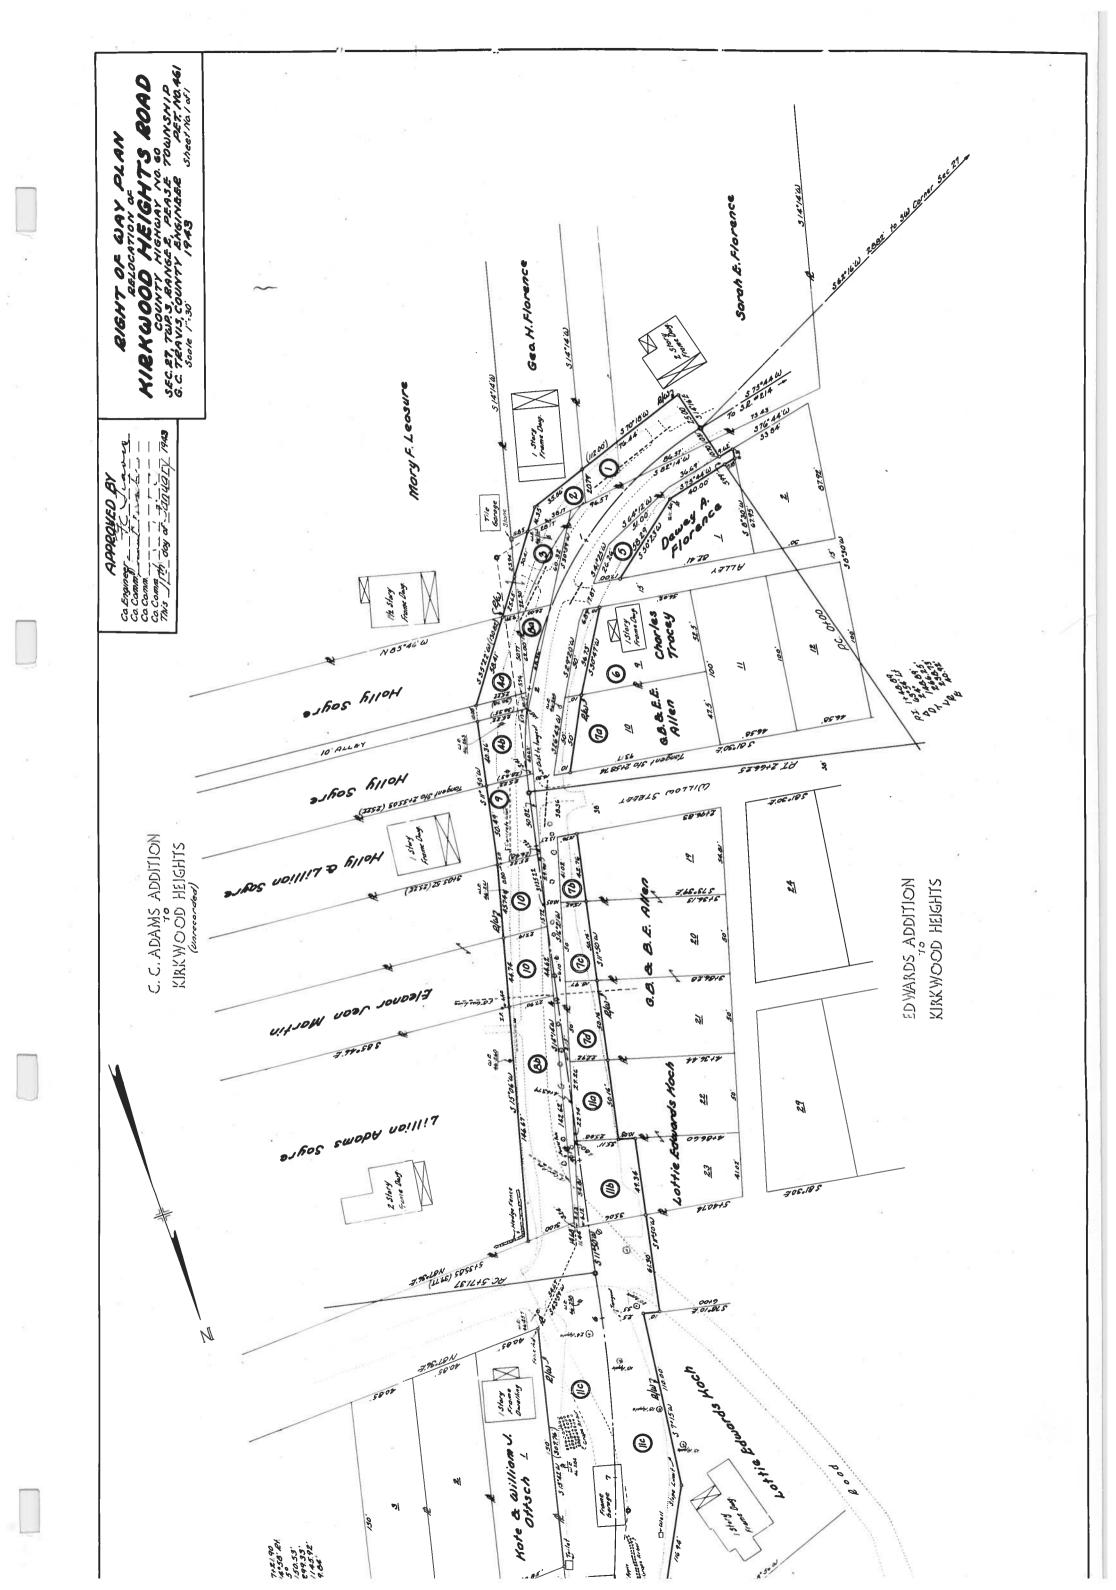

## ROAD PETITION

| For theRelocating                            | of a Road in             | <u></u>                |                            | wnship,  |
|----------------------------------------------|--------------------------|------------------------|----------------------------|----------|
| Improvement No461Petitioned for              | or by                    | Holly Sayre            | Pirkwood Hapking           | Others.  |
| TO THE BOARD OF COMMISSIONERS OF B           | ELMONT COUNTY, OH        | IIO:                   |                            |          |
| The undersigned petitioners resident f       | reeholders of said Coun  | ty, residing in the vi | cinity of the proposed in  | nprove-  |
| ment hereinafter described, respectfully rep | present that the public  | convenience requires   | the                        |          |
| elocationof a Public Ros                     | ad on the line hereinaft | er described and pray  | that you will institute ar | ıd order |
| the proper proceedings for said improvement  | nt, to-wit: Beginning n  | ear the west line of   | the Sarah E. Florence p    | roperty  |
| thence in a northeasterly direction approx   | imately 1500 feet to a   | point approximately    | 250 feet southwest of t    | he north |
| line of the Scott & Hadsell, Inc. property   | . Located in Section 2   | 7, Township 3, Range   | 2, Pease Township.         |          |